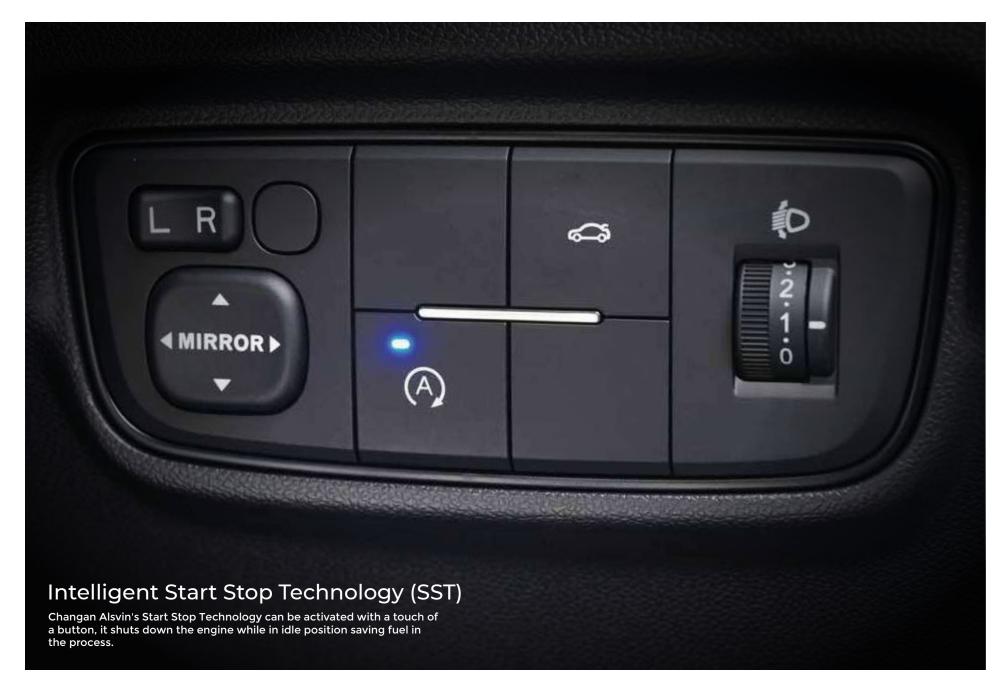

## **Auto Door Lock**

#### Configurable door locks

Locking and unlocking made easier with options to

- 1. Auto lock when driving at speeds of 20km/hr
- 2. Auto unlock when ignition switched off

3. Vehicle will auto lock if door is not opened within 1