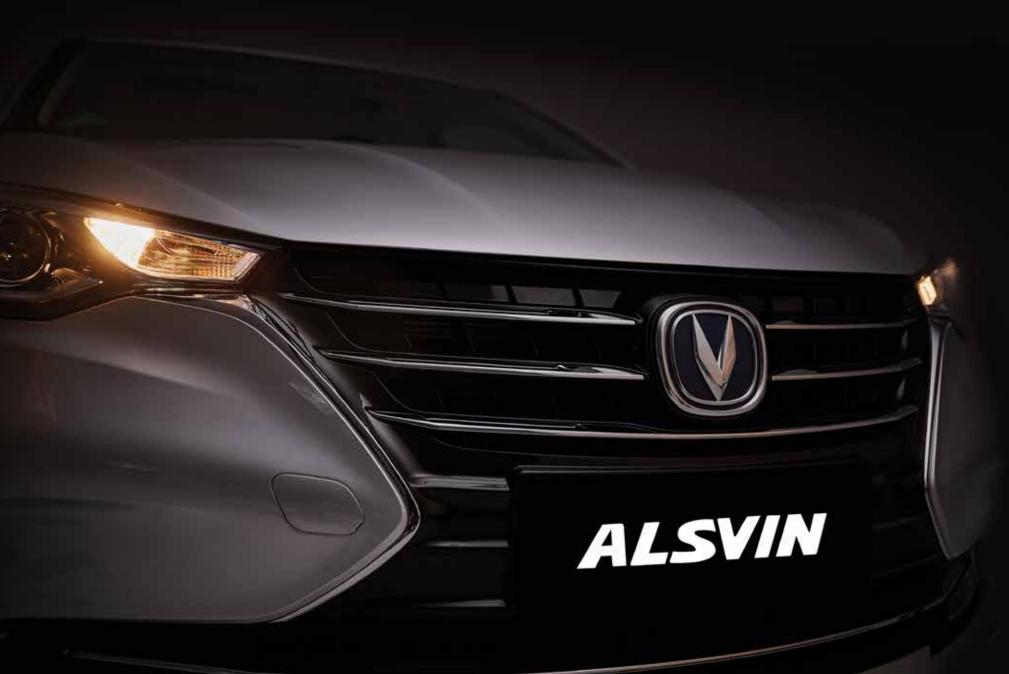

## The Birth of **ALSVIN**

Changan Alsvin is a smart sedan with elegant yet aggressive styling. As one steps inside the elegant cockpit is balanced with a plush ivory beige cabin, powered by Pakistan's first Euro 5 Engine, giving you a luxurious ride comfort along with agile handling.

## **Butterfly Front Grill**

Its nature inspired butterfly grill is beautiful to look at and provides a more efficient wider exposed area to increase per second intake and heat transfer, giving it an elegant yet sporty road presence.

## Dual-beam Projector Headlamp

The design is not only beautiful, but it also provides better visibility. Changan Alsvin sedan provides Pakistan's only headlamp with design character, which is able to project beam in foggy and rainy conditions through its dual-beam halogen projection headlamp and leveling device.