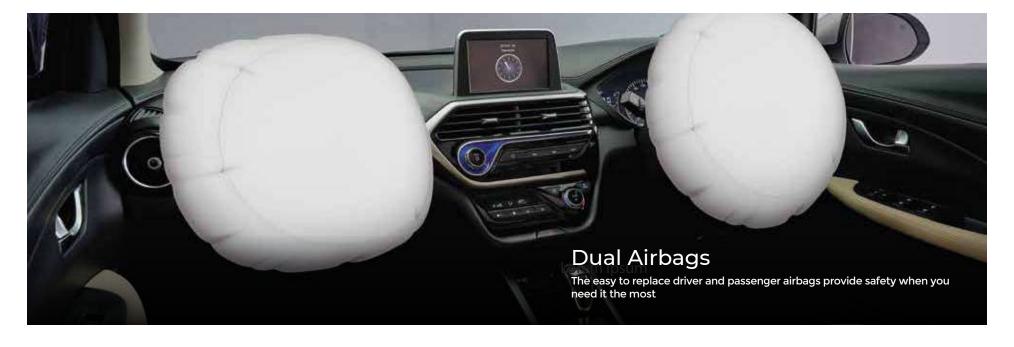

## 3 Point Seat Belts

3 point seat belts for all passengers which provides safety for your loved ones.