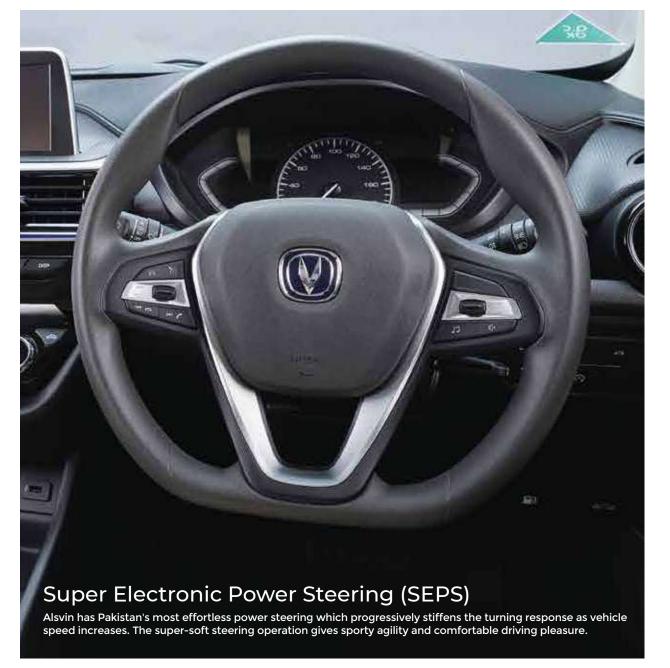

## **Electronic Throttle**

Signalled electronic throttle is calibrated to refine the fuel usage and enhance throttle response.