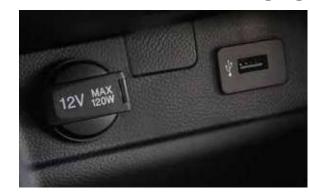

## 12V/120W Electronic Charging

12V/12OW electronic charging / power socket / cigarette lighter socket. Connect cigarette lighters, mobile chargers and other 12V electrical equipment conveniently.