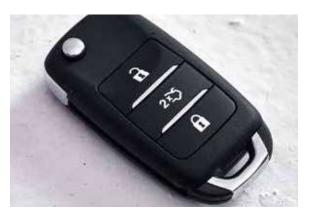

car is locked the ventilation system expels trapped air inside the AC vents before shutting down to avoid damp and foul odor maintaining a fresh cabin environment, everytime.

https://www.automotive-manuals.net/



## Parking Sensor



Alsvin is Pakistan's safest car to reverse as it provides reserve parking sensors with proximity alarm to manuver through narrow parking while avoiding obstacles and blockages.

## 12V/120W Electronic Charging



12V/12OW electronic charging / power socket / cigarette lighter socket. Connect cigarette lighters, mobile chargers and other 12V electrical equipment conveniently.

## Reverse Driving Display



The dynamic reverse guidelines trace the vehicle's trajectory and assist in steering conveniently without colliiding into obstacles.

## Storage Spaces





**Electronic Trunk Release** 

Allows easy remote trunk release from a distance of 10 meters. The convenient release allows you to remotely open the trunk while carrying objects and groceries.

## **Expansive Trunk Space**

Alsvin provides you with 26 cubic feet of storage space for all your luggage needs. The insulated boot cover provides dampening of ambiant noise as well as keeps the cabin cool and serene.







9 storage spaces including cupholders and file storage compartments on all doors. Allows you to keep bottles, files and other items within the glove box, coin box and center console.



## Blue Core Technology

Pakistan's 1st Euro 5 compliant locally produced sedan fitted with a powerful 1480cc DVVT engine, which offers a quiet and smooth driving pleasure with a higher fuel e