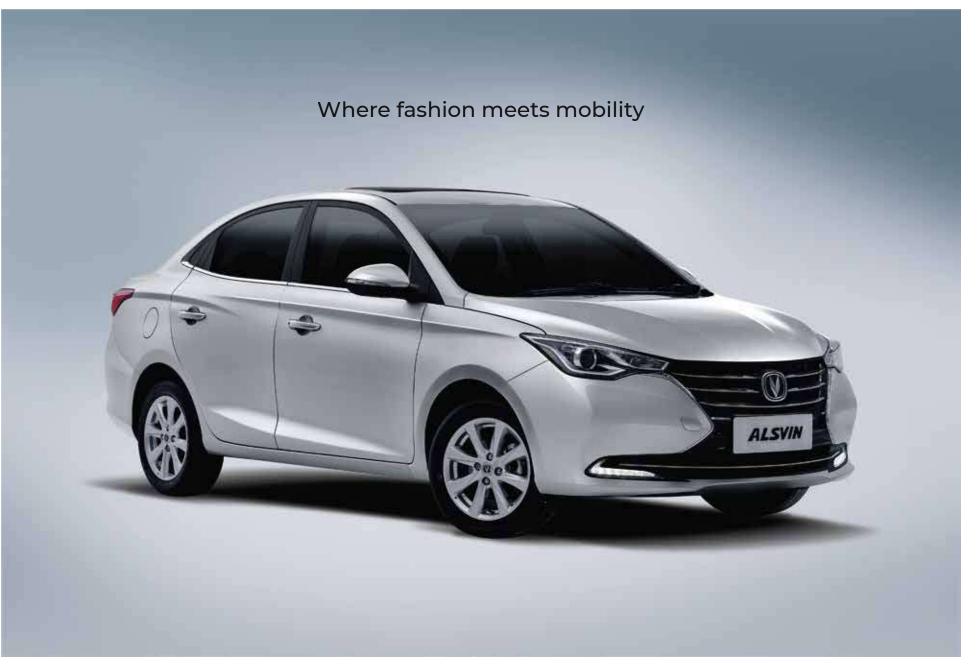

## The Birth of **ALSVIN**

Changan Alsvin is a smart sedan with elegant yet aggressive styling. As one steps inside the elegant cockpit is balanced with a plush ivory beige cabin, powered by Pakistan's first Euro 5 Engine, giving you a luxurious ride comfort along with agile handling.

## Design

Allow me to introduce Changan Alsvin, a manifestation of the dream I have for Changan and Pakistan.

After the spectacular success of Karvaan, our next car is the essence of the same win-win philosophy where the customer doesn't have to compromise on their dreams.

The Changan Alsvin; is a "smart" sedan, sized just right both from inside and the outside for comfortable, practical daily use. From narrow streets to the sprawling highways, and everything in between.