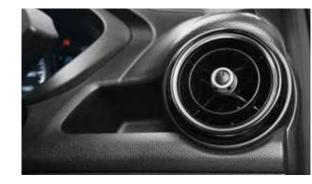

## **AC Vents**

The flexible AC vents allow both driver and passenger to adjust rotational and directional air throw according to their preferences and enjoy a cool ride, every time.