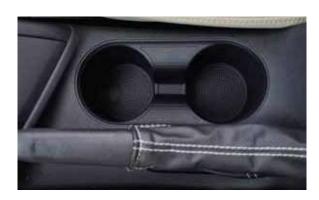

9 storage spaces including cupholders and file storage compartments on all doors. Allows you to keep bottles, files and other items within the glove box, coin box and center console.