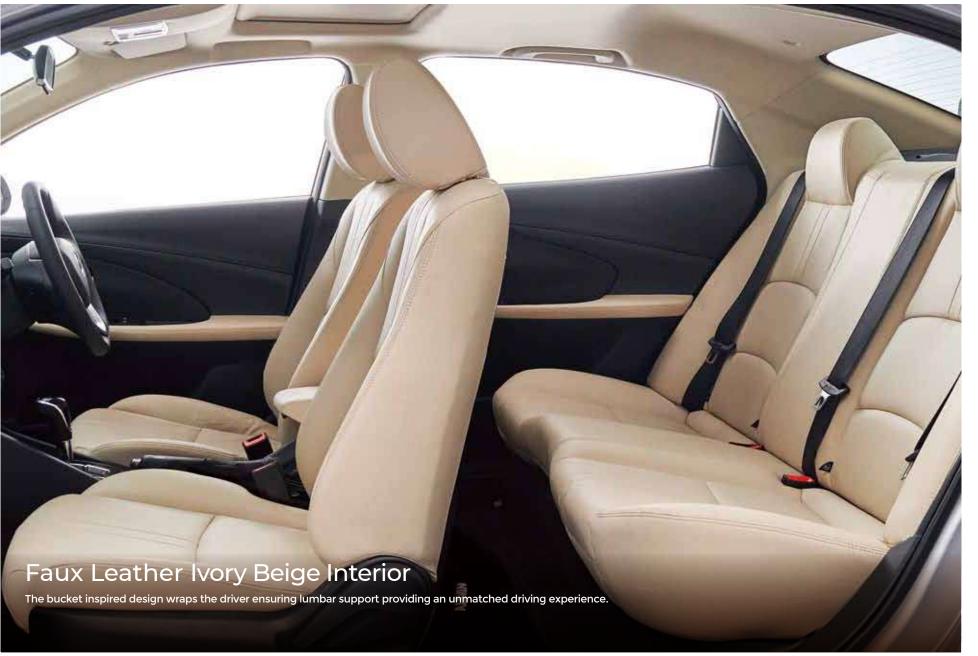

## The Birth of **ALSVIN**

Changan Alsvin is a smart sedan with elegant yet aggressive styling. As one steps inside the elegant cockpit is balanced with a plush ivory beige cabin, powered by Pakistan's first Euro 5 Engine, giving you a luxurious ride comfort along with agile handling.