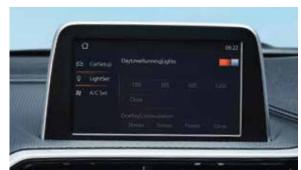

## Vehicle Configuration through Human Machine Interface (HMI)

Pakistan's 1st sedan to have configurable functions within a 7 Inch Floating Human Machine Interface (HMI) system. Built-in controls allow personalization of Daytime Running Lamps, Headlamps and Turn signals, Airconditioning and Door locks based on user preference.

## Daytime Running Lamps

Configurable Daytime Running Lamp
Configure the LED DRL ON or OFF