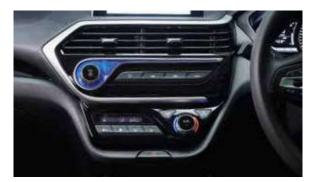

## Centre Console

The blue accent center console is placed with a driver-centric convenient interior. The digital 8 speed air conditioner and multimedia controls provide the driver with positive feedback.