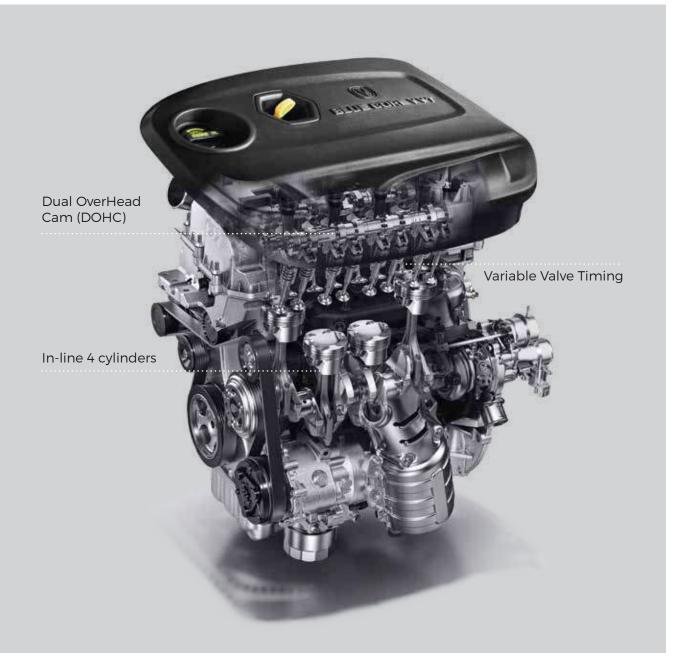

## Blue Core Technology

Pakistan's 1st Euro 5 compliant locally produced sedan fitted with a powerful 1480cc DVVT engine, which offers a quiet and smooth driving pleasure with a higher fuel efficiency and lowest emissions.

The optimized combustion system is capable of reducing fuel consumption by 20% and carbon emission by 50%\*, without compromising on the overall performance of the drive.

| Displacment (cc) | Power (Hp) | Torque (N.m |
|------------------|------------|-------------|
| 1480 cc          | 105        | 145         |
| 1370 cc          | 99         | 135         |