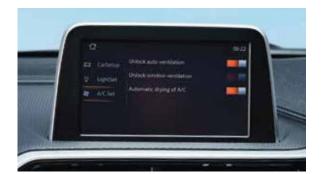

## **AC Ventilation**

Select AC program of self ventilation

When the car is unlocked, self ventilation system prepares the cabin beforehand by the circulating ambient air into the cabin.

## **AC Self Drying**

## Select AC program of self drying

When the car is locked the ventilation system expels trapped air inside the AC vents before shutting down to avoid damp and foul odor maintaining a fresh cabin environment, everytime.