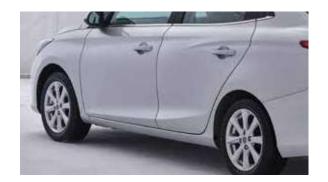

## Aerodynamic Waistline

The elegant flowing dual waist design provides aerodynamic streamline motion as well as low wind resistance which provides fuel economy by reducing drag and saving fuel.