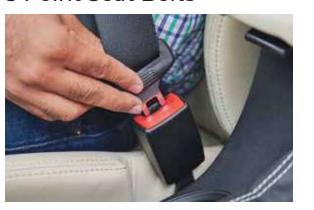

## 3 Point Seat Belts

3 point seat belts for all passengers which provides safety for your loved ones.