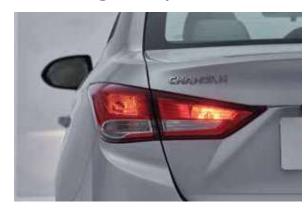

## Combination Tail Lamps

The two-part combination tail lamps with reverse lamp and fog light provide improved visibility to rear traffic.