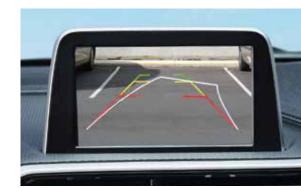

## Reverse Driving Display

The dynamic reverse guidelines trace the vehicle's trajectory and assist in steering conveniently without colliiding into obstacles.