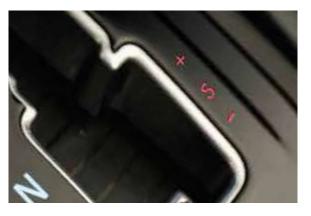

## 5 Speed Manual Transmission with Intelligent Shift Reminder

The Intelligent shift reminder in manual transmission indicates the optimum time to shift gears up or down providing greater fuel economy.

## Triptronic Sports Mode

Triptronic sports mode conveniently gives the gear shifting control to the driver.

Shift gears as per your desire and accelerate as per your preference.