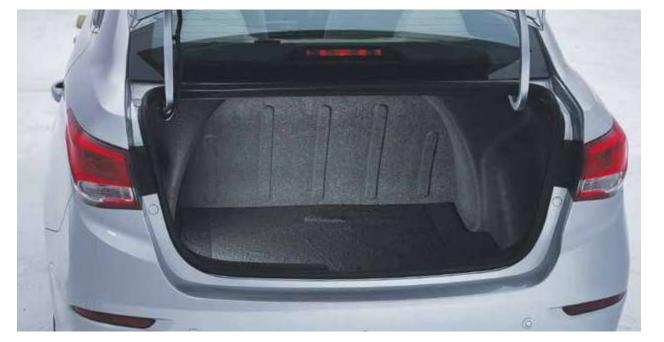

## **Expansive Trunk Space**

Alsvin provides you with 26 cubic feet of storage space for all your luggage needs. The insulated boot cover provides dampening of ambiant noise as well as keeps the cabin cool and serene.