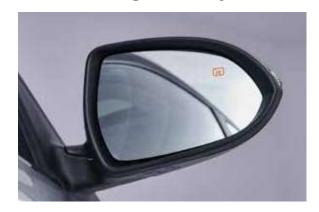

## Safe Driving in Rainy Season

The powered adjustable outside rear view mirrors (ORVM) are equipped with a heater defroster to provide better visibility in rainy and foggy weather.