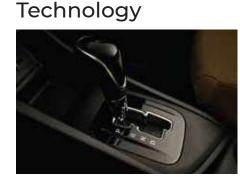

## 5 Speed Manual Transmission with Intelligent Shift Reminder

The Intelligent shift reminder in manual transmission indicates the optimum time to shift gears up or down providing greater fuel economy.

## Triptronic Sports Mode

Triptronic sports mode conveniently gives the gear shifting control to the driver.

Shift gears as per your desire and accelerate as per your preference.