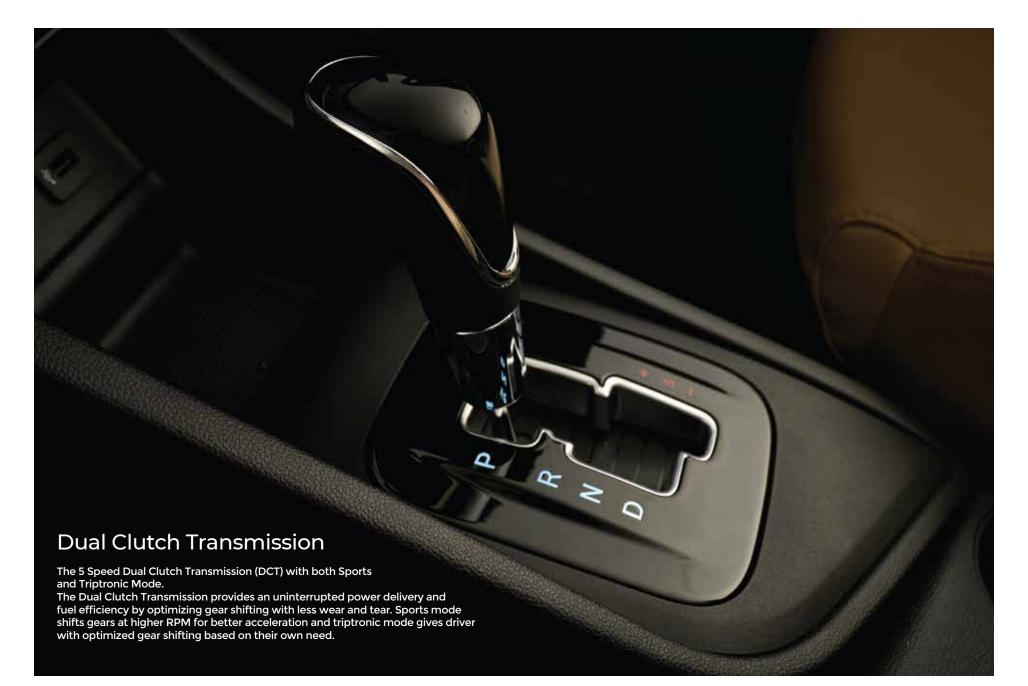

## 5 Speed Manual Transmission with Intelligent Shift Reminder

The Intelligent shift reminder in manual transmission indicates the optimum time to shift gears up or down providing greater fuel economy.

## Triptronic Sports Mode

Triptronic sports mode conveniently gives the gear shifting control to the driver.

Shift gears as per your desire and accelerate as per your preference.