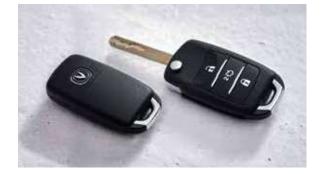

ture inspired butterfly grill is beautiful to look at and provides a more efficient wider exposed area to increase per second intake and heat transfer, giving it an elegant yet sporty road presence.

## Shark Fin Antenna



This piano black antenna fin has an angular style which builds on the overall vehicle design.

## Dual-beam Projector Headlamp



The design is not only beautiful, but it also provides better visibility. Changan Alsvin sedan provides Pakistan's only headlamp with design character, which is able to project beam in foggy and rainy conditions through its dual-beam halogen projection headlamp and leveling device.





## Combination Tail Lamps



The two-part combination tail lamps with reverse lamp and fog light provide improved visibility to rear traffic.

## Jack Knife



Smart key-less entry with the elegant palm size jack knife key.

## **Boneless Wiper**



Single boneless wiper with improved grip and maneuverability ensures a smoother clean with every stroke







## **Brushed Aluminium**

## Door Handles



Beautifully crafted door handle which provides you with a firm grip as you step outside of the vehicle.

## Console Garnish



Adding to the fashion of your ride, the console garnish adds a finesse in the overall interior of the car enhancing the feel of luxury.

## **AC Vents**



The flexible AC vents allow both driver and passenger to adjust rotational and directional air throw according to their preferences and enjoy a cool ride, every time.



## Meter Cluster



The digital RPM screen provides you with all the vehicle information without le