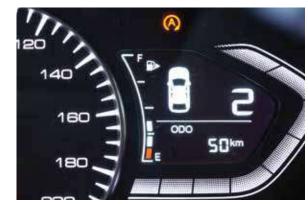

## Meter Cluster

The digital RPM screen provides you with all the vehicle information without letting go of the steering wheel. It indicates fuel consumption pattern, distance to empty, trip meter, gear shift reminder for manual drive and all door open indicator to ensure safety and ease of mind.

## Tire Pressure Monitoring

Pakistan's 1st sedan with Tire Pressure Monitoring System (TPMS) offers tire pressure on the driver's screen. The system provides alerts to the driver before the tire deflates to ensure safety of passengers.