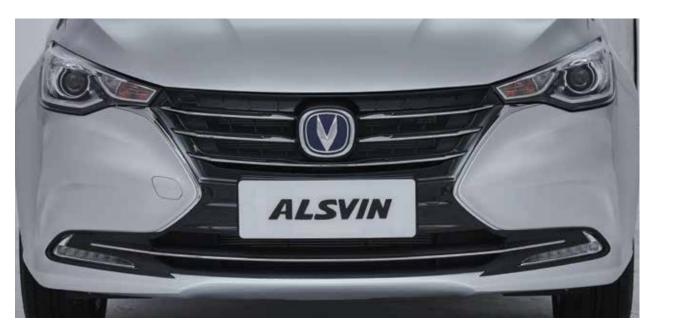

## **Butterfly Front Grill**

Its nature inspired butterfly grill is beautiful to look at and provides a more efficient wider exposed area to increase per second intake and heat transfer, giving it an elegant yet sporty road presence.