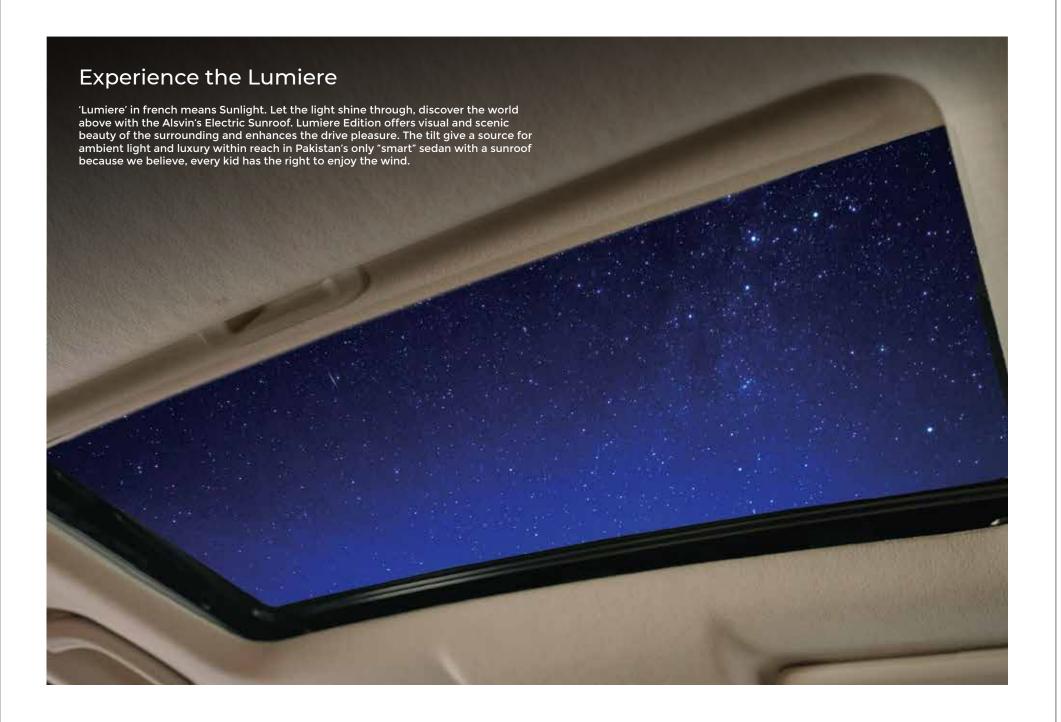

## Specifications

| Description            | Model Variant                               |                                                                   |                                                     |                   |
|------------------------|---------------------------------------------|-------------------------------------------------------------------|-----------------------------------------------------|-------------------|
| Description            | Alsvin                                      | Comfort                                                           | Comfort                                             | Lumiere           |
|                        | Engine                                      | 1.37L BlueCore                                                    | 1.5L BlueCore                                       |                   |
|                        | Displacement (cc)                           | 1370                                                              | 1480                                                |                   |
|                        | Power (Hp)                                  | 99                                                                | 105                                                 |                   |
|                        | Torque (Nm)                                 | 135                                                               | 145                                                 |                   |
|                        | Technology                                  | Euro-5,                                                           | , DVVT, In-line 4 cylinder MPFI DOHC                |                   |
| Performance Parameters | Transmission                                | 5 Speed<br>Manual Transmission with<br>intelligent shift reminder | 5 Speed<br>Dual Clutch Transmission with triptronic |                   |
|                        | Suspension                                  | Macpherson Struts + Torsion beam                                  |                                                     |                   |
|                        | Brakes                                      |                                                                   | Front ventilated disc + Rear drum                   |                   |
|                        | Dimensions (mm) [LxWxH]                     | 4390 x 1725 x 1490                                                |                                                     |                   |
| Dimensions             | Wheelbase (mm)                              |                                                                   | 2535                                                |                   |
|                        | Fuel Tank (Ltr)                             |                                                                   | 40                                                  |                   |
|                        | Wheels / Rims                               | 185 / R15 Alloy wheels                                            |                                                     |                   |
|                        | Body door handle                            | Body Color                                                        |                                                     |                   |
|                        | Front aluminium grill                       | Chrome                                                            |                                                     |                   |
| Exterior               | Projector headlamp with electric adjustment |                                                                   | 5 level adjustment                                  |                   |
|                        | Daytime running lamps (DRL)                 | LED                                                               |                                                     |                   |
|                        | Outside rear view mirror                    | Body color with intergrated turn lamps                            |                                                     |                   |
|                        | Electronic Sunroof with Anti-pinch          | -                                                                 | <u>~</u>                                            | _ · · · · ·       |
|                        | Anti-lock Braking System (ABS)              |                                                                   | •                                                   |                   |
|                        | Super Electronic Power Steering (SEPS)      | •                                                                 |                                                     |                   |
|                        | Steering mounted audio controls             |                                                                   | •                                                   | Brushed Aluminium |
|                        | Faux leather seats                          | Ivory Beige                                                       |                                                     |                   |
|                        | 7 inch Floating display                     |                                                                   | •                                                   |                   |
|                        | Human Machine Interface (HMI)               |                                                                   | •                                                   |                   |
|                        | USB                                         |                                                                   | •                                                   |                   |
| Comfort & Convenience  | Speakers                                    | 4 (On all doors)                                                  |                                                     |                   |
|                        | Power windows                               | •                                                                 |                                                     |                   |
|                        | Airconditioning                             | •                                                                 |                                                     |                   |
|                        | 12V power supply                            |                                                                   | •                                                   |                   |
|                        | Trunk realese                               |                                                                   | Electronic + key                                    |                   |
|                        | Keyless entry                               | Jack knife                                                        |                                                     |                   |
|                        | Start Stop Technology (SST)                 | -                                                                 |                                                     | •                 |
|                        | Cruise control                              |                                                                   |                                                     | •                 |
|                        | Dual Airbags                                | •                                                                 |                                                     |                   |
|                        | Rear parking camera                         | •                                                                 |                                                     |                   |
|                        | Parking sensors (rear)                      |                                                                   | •                                                   |                   |
| Safety                 | 3 Point seat belts with ISOFIX              | •                                                                 |                                                     |                   |
|                        | Heated side mirrors                         |                                                                   |                                                     |                   |
|                        | TPMS                                        |                                                                   |                                                     |                   |