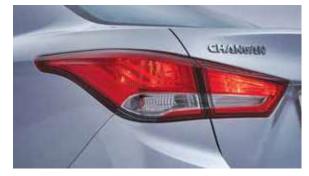

## Combination Tail Lamps

The two-part combination tail lamps with reverse lamp and fog light provide improved visibility to rear traffic.