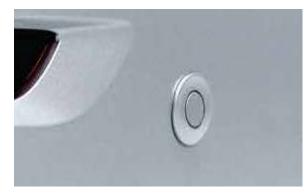

## Parking Sensor

Alsvin is Pakistan's safest car to reverse as it provides reserve parking sensors with proximity alarm to manuver through narrow parking while avoiding obstacles and blockages.