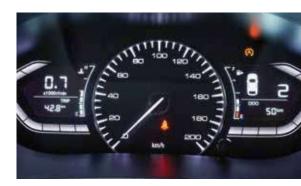

## Meter Cluster

The digital RPM screen provides you with all the vehicle information without letting go of the steering wheel. It indicates fuel consumption pattern, distance to empty, trip meter, gear shift reminder for manual drive and all door open indicator to ensure safety and ease of mind.