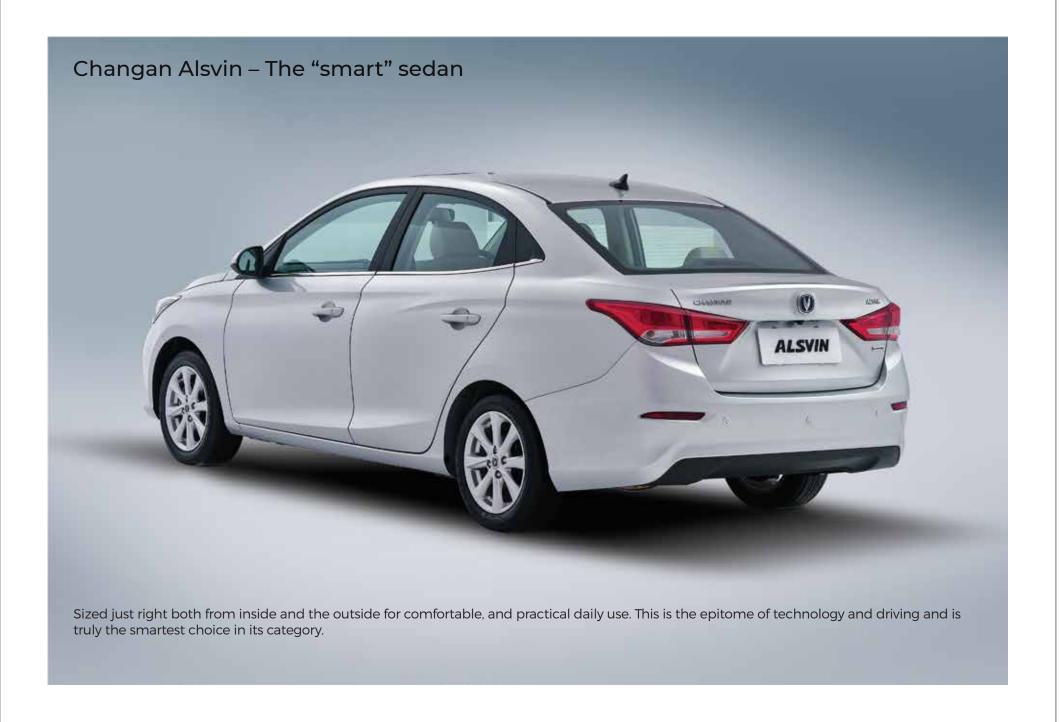

## The Birth of **ALSVIN**

Changan Alsvin is a smart sedan with elegant yet aggressive styling. As one steps inside the elegant cockpit is balanced with a plush ivory beige cabin, powered by Pakistan's first Euro 5 Engine, giving you a luxurious ride comfort along with agile handling.

The Changan Alsvin; is a "smart" sedan, sized just right both from inside and the outside for comfortable, practical daily use. From narrow streets to the sprawling highways, and everything in between.