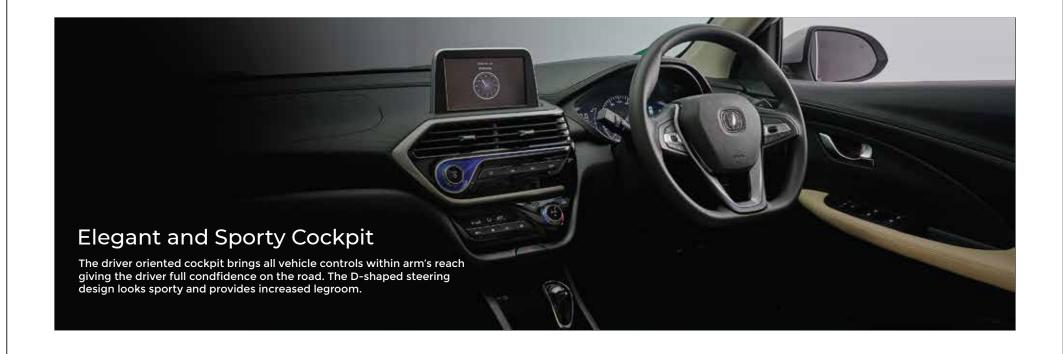

# Floating 7inch Display The floating screen display is placed within binocular sight of the driver to provide ample information while driving. This keeps the driver's attention on the road while still enjoying the operations of multimedia safely.

## Vehicle Configuration through Human Machine Interface (HMI)

Pakistan's 1st sedan to have configurable functions within a 7 Inch Floating Human Machine Interface (HMI) system. Built-in controls allow personalization of Daytime Running Lamps, Headlamps and Turn signals, Airconditioning and Door locks based on user preference.