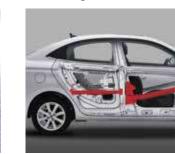

## 3 Point Seat Belts

3 point seat belts for all passengers which provides safety for your loved ones.

## Isofix

Rear Child Isofix seats provide interlocking port to hook child seat, making it part of the vehicle seat. This ensures that the child seat remains stable during the journey.

https://www.automotive-manuals.net/