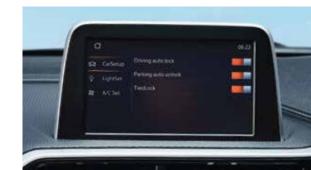

## **Auto Door Lock**

#### Configurable door locks

Locking and unlocking made easier with options to

- 1. Auto lock when driving at speeds of 20km/hr
- 2. Auto unlock when ignition switched off

3. Vehicle will auto lock if door is not opened within 1