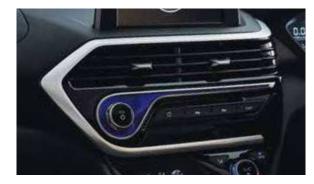

## Centre Console

The blue accent center console is placed with a driver-centric convenient interior. The digital 8 speed air conditioner and multimedia controls provide the driver with positive feedback.