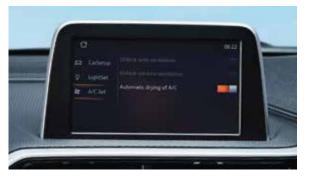

## **AC Self Drying**

## Select AC program of self drying

When the car is locked the ventilation system expels trapped air inside the AC vents before shutting down to avoid damp and foul odor maintaining a fresh cabin environment, everytime.