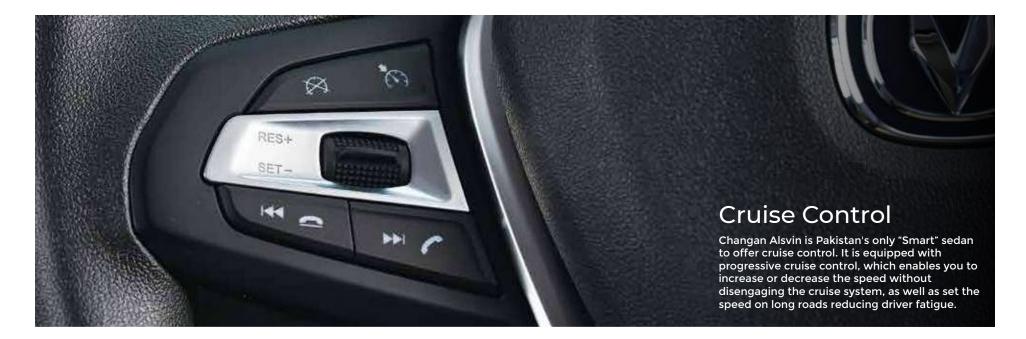

## Triptronic Sports Mode

Triptronic sports mode conveniently gives the gear shifting control to the driver.

Shift gears as per your desire and accelerate as per your preference.