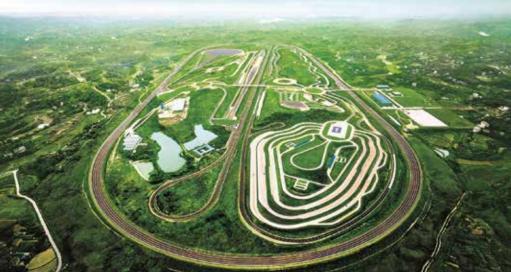

CHANGAN TEST TRACK CHONGQING DIANJIANG DISTRICT Covering an area of over 2,240,000 m², having 12 test tracks, including high speed, brake and performance testing tracks.

## Global Research & Development

Each year, Changan Automobile invests 5% of its annual sales revenue into product R&D and the total investment has amounted to \$ 7.1 billion during the last 10 years. The company has invested \$ 289 million to build the Dianjiang test track, an international standard vehicle testing facility which is 150 km long and spread over 2,240,000 m<sup>2</sup>, making it the 2nd largest such facility