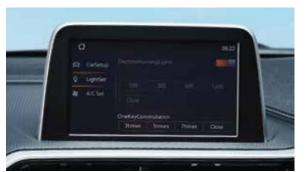

## One-touch Turn Lamp

### Configurable turn lamp

While shifting between lanes control how many times the turn lamp will signal. Select options

1. 3 times 2. 5 times 3. 7 times 4. Close