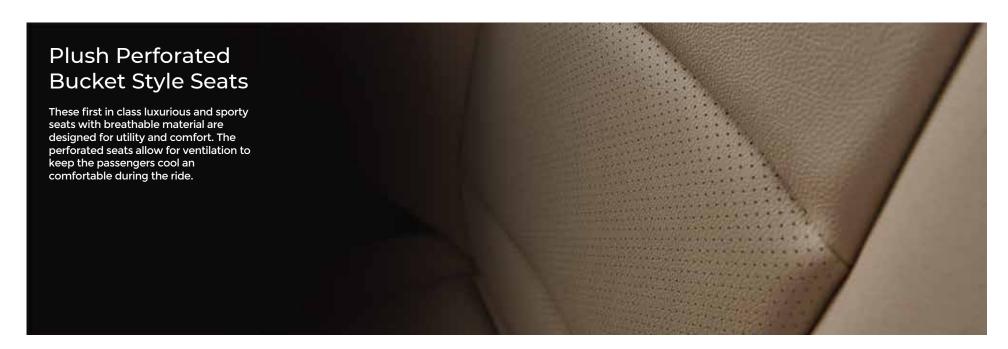

## Specifications

| Description            | Model Variant                               |                                                                   |                                                     |                   |
|------------------------|---------------------------------------------|-------------------------------------------------------------------|-----------------------------------------------------|-------------------|
| Description            | Alsvin                                      | Comfort                                                           | Comfort                                             | Lumiere           |
|                        | Engine                                      | 1.37L BlueCore                                                    | 1.5L BlueCore                                       |                   |
|                        | Displacement (cc)                           | 1370                                                              | 1480                                                |                   |
|                        | Power (Hp)                                  | 99                                                                | 105                                                 |                   |
|                        | Torque (Nm)                                 | 135                                                               | 145                                                 |                   |
|                        | Technology                                  | Euro-5,                                                           | , DVVT, In-line 4 cylinder MPFI DOHC                |                   |
| Performance Parameters | Transmission                                | 5 Speed<br>Manual Transmission with<br>intelligent shift reminder | 5 Speed<br>Dual Clutch Transmission with triptronic |                   |
|                        | Suspension                                  | Macpherson Struts + Torsion beam                                  |                                                     |                   |
|                        | Brakes                                      |                                                                   | Front ventilated disc + Rear drum                   |                   |
|                        | Dimensions (mm) [LxWxH]                     | 4390 x 1725 x 1490                                                |                                                     |                   |
| Dimensions             | Wheelbase (mm)                              |                                                                   | 2535                                                |                   |
|                        | Fuel Tank (Ltr)                             |                                                                   | 40                                                  |                   |
|                        | Wheels / Rims                               | 185 / R15 Alloy wheels                                            |                                                     |                   |
|                        | Body door handle                            | Body Color                                                        |                                                     |                   |
|                        | Front aluminium grill                       | Chrome                                                            |                                                     |                   |
| Exterior               | Projector headlamp with electric adjustment |                                                                   | 5 level adjustment                                  |                   |
|                        | Daytime running lamps (DRL)                 | LED                                                               |                                                     |                   |
|                        | Outside rear view mirror                    | Body color with intergrated turn lamps                            |                                                     |                   |
|                        | Electronic Sunroof with Anti-pinch          | -                                                                 | <u>~</u>                                            | _ · · · · ·       |
|                        | Anti-lock Braking System (ABS)              |                                                                   | •                                                   |                   |
|                        | Super Electronic Power Steering (SEPS)      | •                                                                 |                                                     |                   |
|                        | Steering mounted audio controls             |                                                                   | •                                                   | Brushed Aluminium |
|                        | Faux leather seats                          | Ivory Beige                                                       |                                                     |                   |
|                        | 7 inch Floating display                     |                                                                   | •                                                   |                   |
|                        | Human Machine Interface (HMI)               |                                                                   | •                                                   |                   |
|                        | USB                                         |                                                                   | •                                                   |                   |
| Comfort & Convenience  | Speakers                                    | 4 (On all doors)                                                  |                                                     |                   |
|                        | Power windows                               | •                                                                 |                                                     |                   |
|                        | Airconditioning                             | •                                                                 |                                                     |                   |
|                        | 12V power supply                            |                                                                   | •                                                   |                   |
|                        | Trunk realese                               |                                                                   | Electronic + key                                    |                   |
|                        | Keyless entry                               | Jack knife                                                        |                                                     |                   |
|                        | Start Stop Technology (SST)                 | -                                                                 |                                                     | •                 |
|                        | Cruise control                              |                                                                   |                                                     | •                 |
|                        | Dual Airbags                                | •                                                                 |                                                     |                   |
|                        | Rear parking camera                         | •                                                                 |                                                     |                   |
|                        | Parking sensors (rear)                      |                                                                   | •                                                   |                   |
| Safety                 | 3 Point seat belts with ISOFIX              | •                                                                 |                                                     |                   |
|                        | Heated side mirrors                         |                                                                   |                                                     |                   |
|                        | TPMS                                        |                                                                   |                                                     |                   |