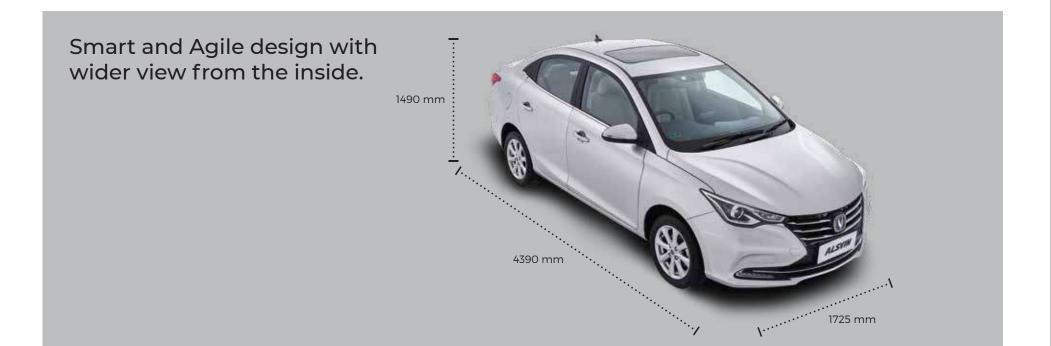

## Specifications

| Description            | Model Variant                               |                                                                   |                                                     |                   |
|------------------------|---------------------------------------------|-------------------------------------------------------------------|-----------------------------------------------------|-------------------|
| Description            | Alsvin                                      | Comfort                                                           | Comfort                                             | Lumiere           |
|                        | Engine                                      | 1.37L BlueCore                                                    | 1.5L BlueCore                                       |                   |
|                        | Displacement (cc)                           | 1370                                                              | 1480                                                |                   |
|                        | Power (Hp)                                  | 99                                                                | 105                                                 |                   |
|                        | Torque (Nm)                                 | 135                                                               | 145                                                 |                   |
|                        | Technology                                  | Euro-5,                                                           | , DVVT, In-line 4 cylinder MPFI DOHC                |                   |
| Performance Parameters | Transmission                                | 5 Speed<br>Manual Transmission with<br>intelligent shift reminder | 5 Speed<br>Dual Clutch Transmission with triptronic |                   |
|                        | Suspension                                  | Macpherson Struts + Torsion beam                                  |                                                     |                   |
|                        | Brakes                                      |                                                                   | Front ventilated disc + Rear drum                   |                   |
|                        | Dimensions (mm) [LxWxH]                     | 4390 x 1725 x 1490                                                |                                                     |                   |
| Dimensions             | Wheelbase (mm)                              |                                                                   | 2535                                                |                   |
|                        | Fuel Tank (Ltr)                             |                                                                   | 40                                                  |                   |
|                        | Wheels / Rims                               | 185 / R15 Alloy wheels                                            |                                                     |                   |
|                        | Body door handle                            | Body Color                                                        |                                                     |                   |
|                        | Front aluminium grill                       | Chrome                                                            |                                                     |                   |
| Exterior               | Projector headlamp with electric adjustment |                                                                   | 5 level adjustment                                  |                   |
|                        | Daytime running lamps (DRL)                 | LED                                                               |                                                     |                   |
|                        | Outside rear view mirror                    | Body color with intergrated turn lamps                            |                                                     |                   |
|                        | Electronic Sunroof with Anti-pinch          | -                                                                 | <u>~</u>                                            | _ · · · · ·       |
|                        | Anti-lock Braking System (ABS)              |                                                                   | •                                                   |                   |
|                        | Super Electronic Power Steering (SEPS)      | •                                                                 |                                                     |                   |
|                        | Steering mounted audio controls             |                                                                   | •                                                   | Brushed Aluminium |
|                        | Faux leather seats                          | Ivory Beige                                                       |                                                     |                   |
|                        | 7 inch Floating display                     |                                                                   | •                                                   |                   |
|                        | Human Machine Interface (HMI)               |                                                                   | •                                                   |                   |
|                        | USB                                         |                                                                   | •                                                   |                   |
| Comfort & Convenience  | Speakers                                    | 4 (On all doors)                                                  |                                                     |                   |
|                        | Power windows                               | •                                                                 |                                                     |                   |
|                        | Airconditioning                             | •                                                                 |                                                     |                   |
|                        | 12V power supply                            |                                                                   | •                                                   |                   |
|                        | Trunk realese                               |                                                                   | Electronic + key                                    |                   |
|                        | Keyless entry                               | Jack knife                                                        |                                                     |                   |
|                        | Start Stop Technology (SST)                 | -                                                                 |                                                     | •                 |
|                        | Cruise control                              |                                                                   |                                                     | •                 |
|                        | Dual Airbags                                | •                                                                 |                                                     |                   |
|                        | Rear parking camera                         | •                                                                 |                                                     |                   |
|                        | Parking sensors (rear)                      |                                                                   | •                                                   |                   |
| Safety                 | 3 Point seat belts with ISOFIX              | •                                                                 |                                                     |                   |
|                        | Heated side mirrors                         |                                                                   |                                                     |                   |
|                        | TPMS                                        |                                                                   |                                                     |                   |