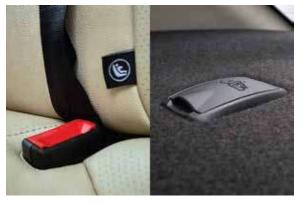

## Isofix

Rear Child Isofix seats provide interlocking port to hook child seat, making it part of the vehicle seat. This ensures that the child seat remains stable during the journey.

https://www.automotive-manuals.net/