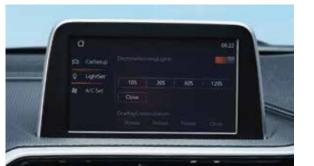

## One-touch Turn Lamp

### Configurable turn lamp

While shifting between lanes control how many times the turn lamp will signal. Select options

1. 3 times 2. 5 times 3. 7 times 4. Close