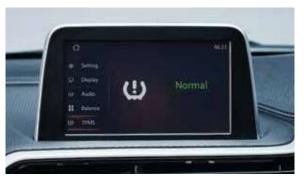

## Tire Pressure Monitoring

Pakistan's 1st sedan with Tire Pressure Monitoring System (TPMS) offers tire pressure on the driver's screen. The system provides alerts to the driver before the tire deflates to ensure safety of passengers.