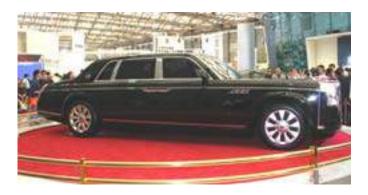

# d. HONGQI (RED FLAG) HQE

The most important concept car in Shanghai April 2005 was the HQD (later known as HQE), a concept of the new "Big" Hongqi, to be produced in 2009. The body is handbuilt, made from aluminium.

#### Technical Information:

 Engine type:
 (V-12 engine)

 Cylinder Capacity:
 6.0-litre

 Length:
 6325 mm

 Width:
 1990 mm

 Height:
 1670 mm

 Price:
 2.500.000 yuan