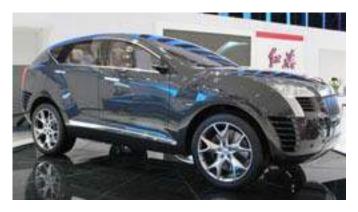

## e. HONGQI (RED FLAG) SUV

A big SUV concept, designed by the Italian Orazio Fusetti Daldosso, was shown in April 2008 at the Beijing Salon. The model will be produced from 2009 on.

### Technical Information:

Engine type: CA 12GV (V12-cylinder)

Cylinder Capacity: 5985 cc

**Engine power:** 300 kW/ 5600 rpm **Maximum torque:** 550 Nm/ 4000 rpm

Gearbox: 6 auto Drive: 4 x 4 Wheelbase: 2850 mm Length: 4805 mm Width: 2000 mm Height: 2042 mm Empty weight: 2500 kg 295/40 R 22 Tyre size: