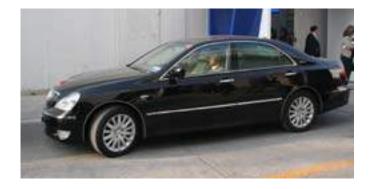

## c. HONGQI (RED FLAG) HQ3 CA 7300 N/ CA 7430 N

The HQ3 was unveiled at the Shanghai Motor Show, April 2005. The vehicle is developed in cooperation with Toyota and based on the Crown Majesta-platform. Launch was in July 2006, in two versions: HQ300 and HQ430.

### Technical Information:

Engine type: 3GR-FE (V6-cylinder), 3UZ-FE

(V8-cylinder), both Euro3

Cylinder Capacity: 2995 cc, 4293 cc

**Engine power:** 170 kW/ 6200 rpm, 206 kW/ 5600 rpm **Maximum torque:** 300 Nm/ 4400 rpm, 430 Nm/ 3400 rpm

Drive: 4 x 2 Wheelbase: 2850 mm Length: 4965 mm Width: 1795 mm Height: 1485 mm **Empty weight:** 1665- 1775 kg Tyre size: 215/55 R 17 Maximum speed: 235- 250 km/h Fuel consumption: 5.8- 6.9 L/ 100 km Price: 399.800-688.800 yuan