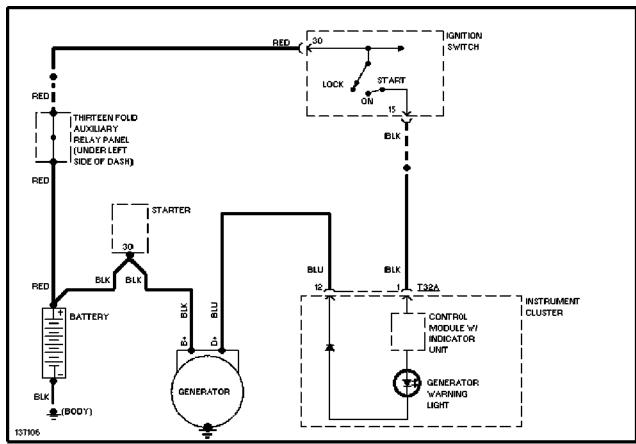

## STARTING/CHARGING

Charging Circuit

Starting Circuit, A/T

Starting Circuit, M/T