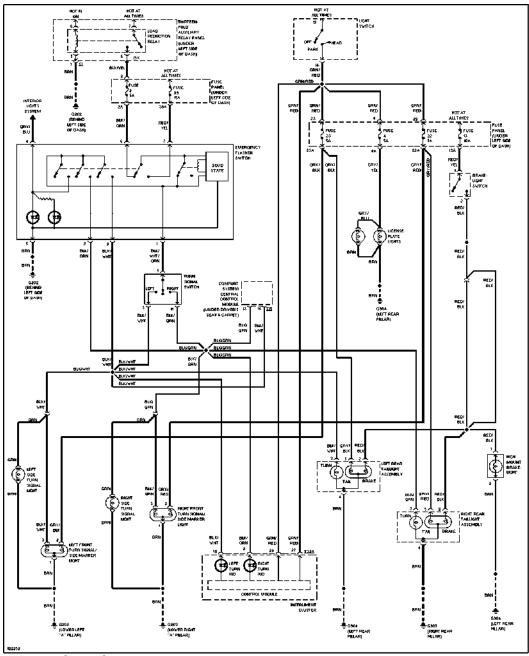

## **EXTERIOR LIGHTS**

Back-up Lamps Circuit

Exterior Lamps Circuit

## HEADLIGHTS

Headlight Circuit

HORN

Horn Circuit