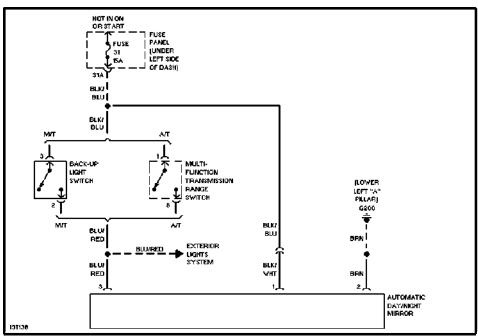

#### **POWER MIRRORS**

Automatic Day/Night Mirror Circuit

Power Mirrors Circuit