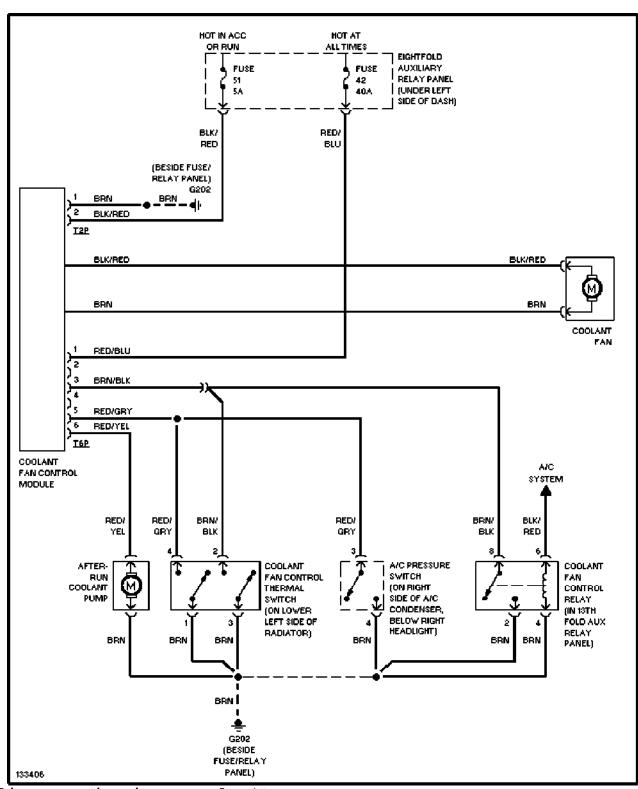

## **COOLING FAN**

1.8L Turbo, Cooling Fan Circuit, Manual A/C

Cooling Fan Circuit, Auto A/C

2.8L, Cooling Fan Circuit, Manual A/C

Cooling Fan Circuit, Auto A/C

**CRUISE CONTROL** 

Cruise Control Circuit