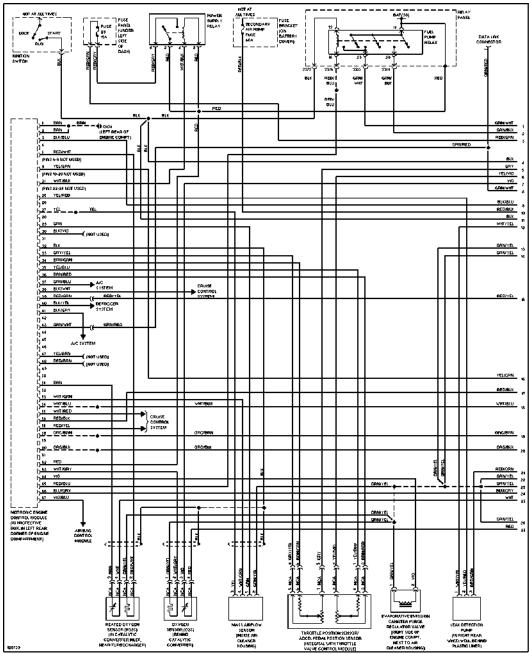

#### **ENGINE PERFORMANCE**

1.8L Turbo, Engine Performance Circuits (1 of 3)

1.8L Turbo, Engine Performance Circuits (2 of 3)

1.8L Turbo, Engine Performance Circuits (3 of 3)

2.8L, Engine Performance Circuits (1 of 3)

2.8L, Engine Performance Circuits (2 of 3)

2.8L, Engine Performance Circuits (3 of 3)