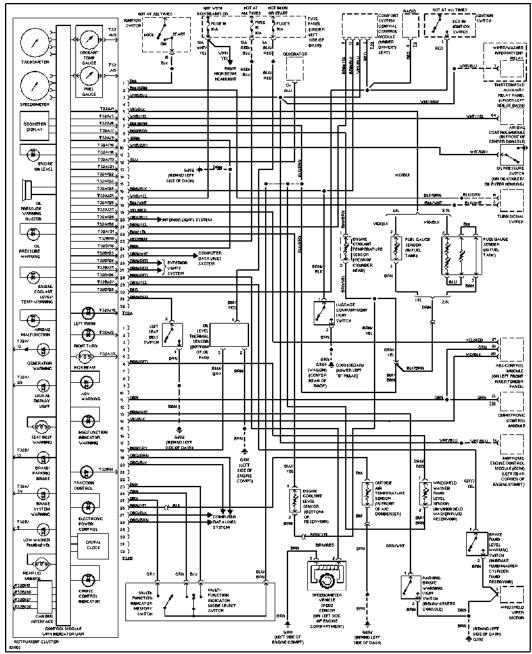

uto A/C



2.8L, Cooling Fan Circuit, Manual A/C



Cooling Fan Circuit, Auto A/C

**CRUISE CONTROL** 



Cruise Control Circuit

## **DEFOGGERS**



Defogger Circuit

#### **ENGINE PERFORMANCE**



1.8L Turbo, Engine Performance Circuits (1 of 3)



1.8L Turbo, Engine Performance Circuits (2 of 3)



1.8L Turbo, Engine Performance Circuits (3 of 3)



2.8L, Engine Performance Circuits (1 of 3)



2.8L, Engine Performance Circuits (2 of 3)



2.8L, Engine Performance Circuits (3 of 3)

## **EXTERIOR LIGHTS**



Back-up Lamps Circuit



Exterior Lamps Circuit

## **GROUND DISTRIBUTION**



Ground Distribution Circuit (1 of 3)



Ground Distribution Circuit (2 of 3)



Ground Distribution Circuit (3 of 3)

## HEADLIGHTS



Headlight Circuit

HORN



Horn Circuit

### **INSTRUMENT CLUSTER**



Instrument Cluster Circuit

## **INTERIOR LIGHTS**



Courtesy Lamps Circuit



Instrument Illumination Circuit

## MEMORY SYSTEMS



Memory System Circuits (1 of 2)



Memory System Circuits (2 of 2)

## POWER DISTRIBUTION



Power Distribution Circuit (1 of 4)



Power Distribution Circuit (2 of 4)



Power Distribution Circuit (3 of 4)



Power Distribution Circuit (4 of 4)

# POWER DOOR LOCKS



Power Door Lock Circuit (1 of 2)



Power Door Lock Circuit (2 of 2)

#### **POWER MIRRORS**



Automatic Day/Night Mirror Circuit



Power Mirrors Circuit

#### **POWER SEATS**



Heated Seats Circuit



Power Seats Circuit

#### POWER TOP/SUNROOF



Sunroof Circuit

# **POWER WINDOWS**



Power Window Circuit

**RADIO** 



Base Radio, W/O Monsoon Radio



Radio Circuits, W/ Monsoon Radio