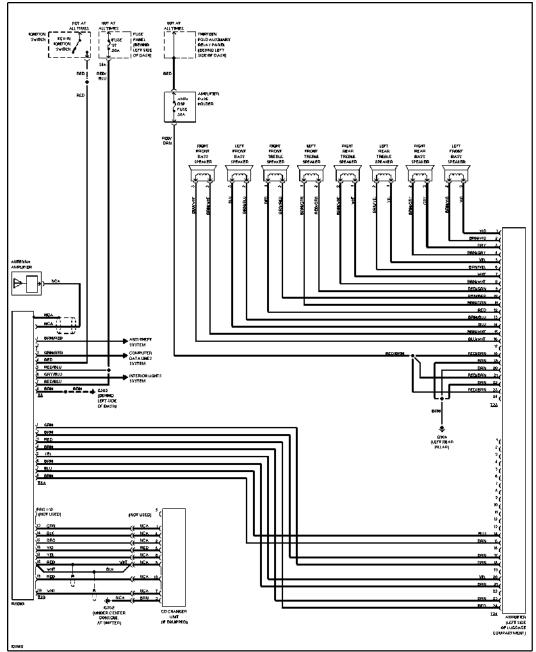

# **POWER WINDOWS**

Power Window Circuit

**RADIO** 

Base Radio, W/O Monsoon Radio

Radio Circuits, W/ Monsoon Radio