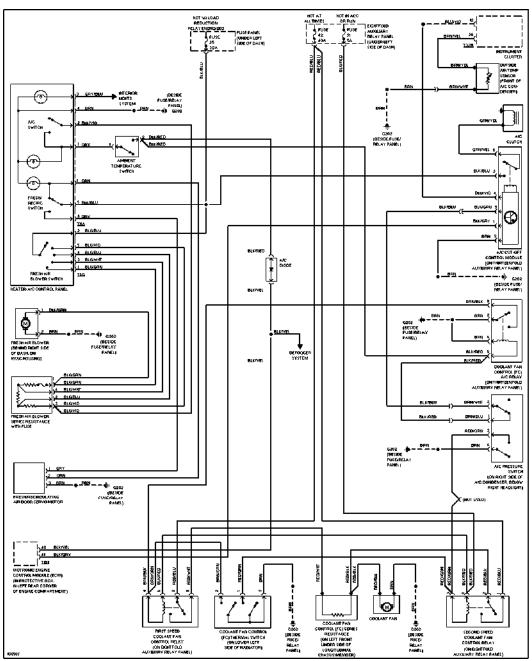

#### **AIR CONDITIONING**

1.8L

1.8L Turbo, Manual A/C Circuit

Automatic A/C Circuit (1 of 2)

Automatic A/C Circuit (2 of 2)

2.8L, Manual A/C Circuit

Automatic A/C Circuit (1 of 2)

Automatic A/C Circuit (2 of 2)

## **COOLING FAN**

1.8L Turbo, Cooling Fan Circuit, Manual A/C

Cooling Fan Circuit, Auto A/C

2.8L, Cooling Fan Circuit, Manual A/C

Cooling Fan Circuit, Auto A/C

**CRUISE CONTROL** 

Cruise Control Circuit