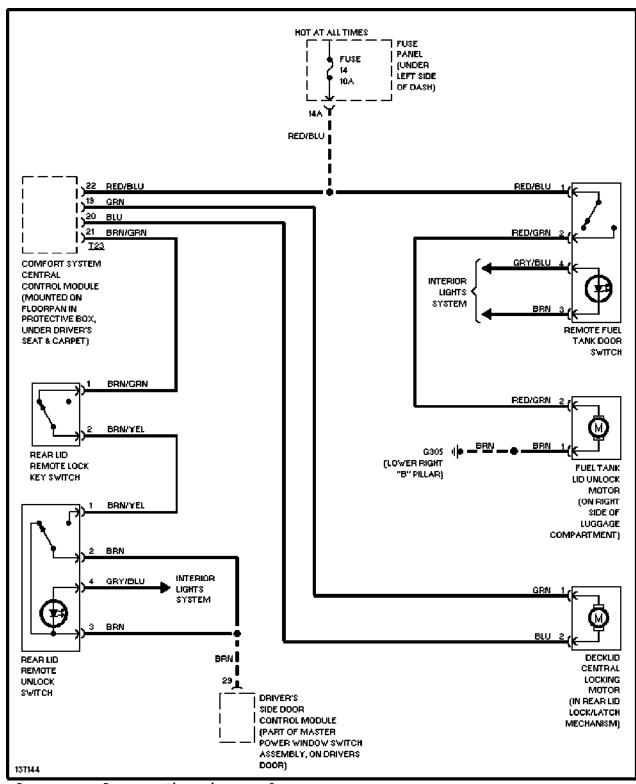

# **TRANSMISSION**

A/T Circuit

TRUNK, TAILGATE, FUEL DOOR

Trunk & Fuel Door Release Circuit, Sedan

Trunk & Fuel Door Release Circuit, Wagon