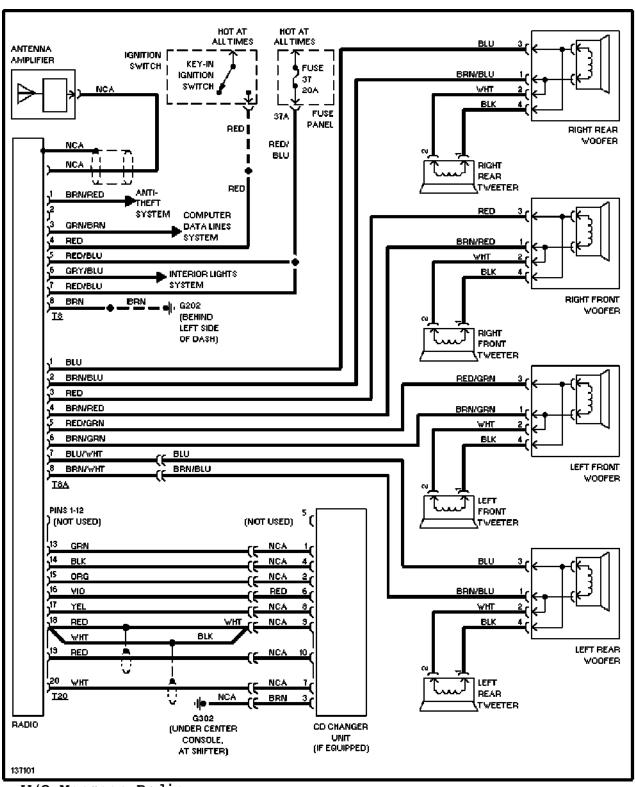

# **POWER WINDOWS**

Power Window Circuit

**RADIO** 

Base Radio, W/O Monsoon Radio

Radio Circuits, W/ Monsoon Radio