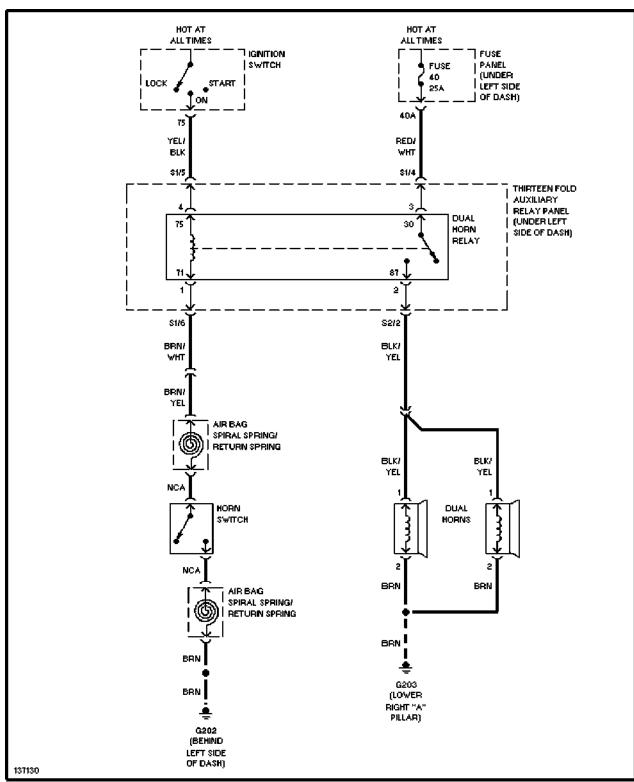

ircuit, Manual A/C



Cooling Fan Circuit, Auto A/C



2.8L, Cooling Fan Circuit, Manual A/C



Cooling Fan Circuit, Auto A/C

**CRUISE CONTROL** 



Cruise Control Circuit

## **DEFOGGERS**



Defogger Circuit

#### **ENGINE PERFORMANCE**



1.8L Turbo, Engine Performance Circuits (1 of 3)



1.8L Turbo, Engine Performance Circuits (2 of 3)



1.8L Turbo, Engine Performance Circuits (3 of 3)



2.8L, Engine Performance Circuits (1 of 3)



2.8L, Engine Performance Circuits (2 of 3)



2.8L, Engine Performance Circuits (3 of 3)

## **EXTERIOR LIGHTS**



Back-up Lamps Circuit



Exterior Lamps Circuit

## **GROUND DISTRIBUTION**



Ground Distribution Circuit (1 of 3)



Ground Distribution Circuit (2 of 3)



Ground Distribution Circuit (3 of 3)

## HEADLIGHTS



Headlight Circuit

HORN



Horn Circuit

### **INSTRUMENT CLUSTER**



Instrument Cluster Circuit

## **INTERIOR LIGHTS**



Courtesy Lamps Circuit



Instrument Illumination Circuit

## MEMORY SYSTEMS



Memory System Circuits (1 of 2)



Memory System Circuits (2 of 2)

## POWER DISTRIBUTION



Power Distribution Circuit (1 of 4)



Power Distribution Circuit (2 of 4)



Power Distribution Circuit (3 of 4)



Power Distribution Circuit (4 of 4)

# POWER DOOR LOCKS



Power Door Lock Circuit (1 of 2)



Power Door Lock Circuit (2 of 2)

#### **POWER MIRRORS**



Automatic Day/Night Mirror Circuit



Power Mirrors Circuit

#### **POWER SEATS**



Heated Seats Circuit



Power Seats Circuit

#### POWER TOP/SUNROOF



Sunroof Circuit

# **POWER WINDOWS**



Power Window Circuit

**RADIO** 



Base Radio, W/O Monsoon