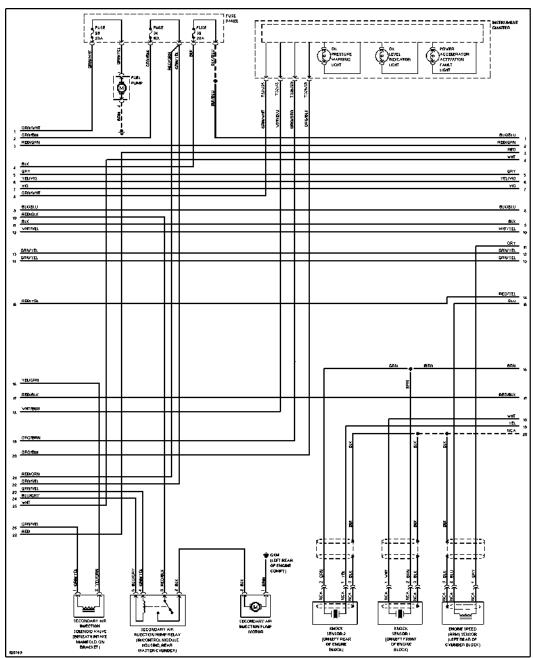

#### **ENGINE PERFORMANCE**

1.8L Turbo, Engine Performance Circuits (1 of 3)

1.8L Turbo, Engine Performance Circuits (2 of 3)

1.8L Turbo, Engine Performance Circuits (3 of 3)

2.8L, Engine Performance Circuits (1 of 3)

2.8L, Engine Performance Circuits (2 of 3)

2.8L, Engine Performance Circuits (3 of 3)