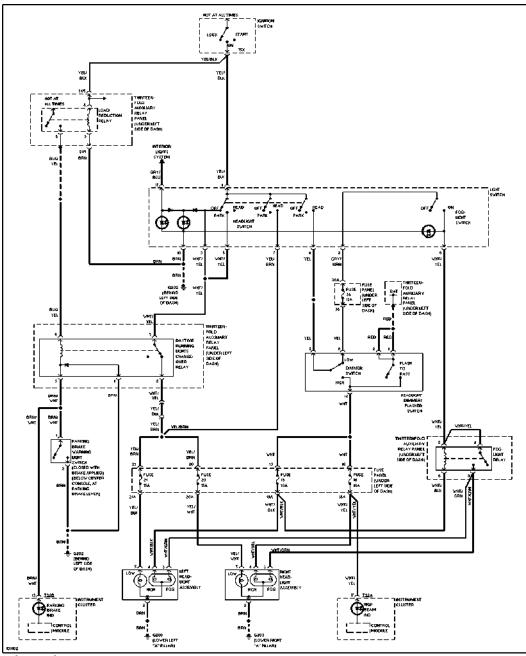

1.8L Turbo, Cooling Fan Circuit, Manual A/C



Cooling Fan Circuit, Auto A/C



2.8L, Cooling Fan Circuit, Manual A/C



Cooling Fan Circuit, Auto A/C

**CRUISE CONTROL** 



Cruise Control Circuit

## **DEFOGGERS**



Defogger Circuit

#### **ENGINE PERFORMANCE**



1.8L Turbo, Engine Performance Circuits (1 of 3)



1.8L Turbo, Engine Performance Circuits (2 of 3)



1.8L Turbo, Engine Performance Circuits (3 of 3)



2.8L, Engine Performance Circuits (1 of 3)



2.8L, Engine Performance Circuits (2 of 3)



2.8L, Engine Performance Circuits (3 of 3)

## **EXTERIOR LIGHTS**



Back-up Lamps Circuit



Exterior Lamps Circuit

## **GROUND DISTRIBUTION**



Ground Distribution Circuit (1 of 3)



Ground Distribution Circuit (2 of 3)



Ground Distribution Circuit (3 of 3)

## HEADLIGHTS



Headlight Circuit

HORN



Horn Circuit

### **INSTRUMENT CLUSTER**



Instrument Cluster Circuit

## **INTERIOR LIGHTS**



Courtesy Lamps Circuit



Instrument Illumination Circuit

## MEMORY SYSTEMS



Memory System Circuits (1 of 2)



Memory System Circuits (2 of 2)

## POWER DISTRIBUTION



Power Distribution Circuit (1 of 4)



Power Distribution Circuit (2 of 4)



Power Distribution Circuit (3 of 4)



Power Distribution Circuit (4 of 4)

# POWER DOOR LOCKS



Power Door Lock Circuit (1 of 2)



Power Door Lock Circuit (2 of 2)

#### **POWER MIRRORS**



Automatic Day/Night Mirror Circuit



Power Mirrors Circuit

#### **POWER SEATS**



Heated Seats Circuit



Power Seats Circuit

#### POWER TOP/SUNROOF



Sunroof Circuit

# **POWER WINDOWS**



Power Window Circuit

**RADIO**