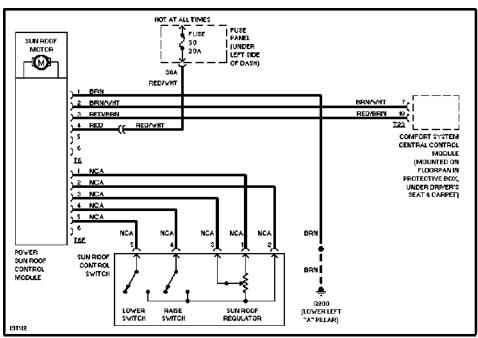

Circuit (2 of 3)



Ground Distribution Circuit (3 of 3)

## HEADLIGHTS



Headlight Circuit

HORN



Horn Circuit

### **INSTRUMENT CLUSTER**



Instrument Cluster Circuit

## **INTERIOR LIGHTS**



Courtesy Lamps Circuit



Instrument Illumination Circuit

## MEMORY SYSTEMS



Memory System Circuits (1 of 2)



Memory System Circuits (2 of 2)

## POWER DISTRIBUTION



Power Distribution Circuit (1 of 4)



Power Distribution Circuit (2 of 4)



Power Distribution Circuit (3 of 4)



Power Distribution Circuit (4 of 4)

# POWER DOOR LOCKS



Power Door Lock Circuit (1 of 2)



Power Door Lock Circuit (2 of 2)

#### **POWER MIRRORS**



Automatic Day/Night Mirror Circuit



Power Mirrors Circuit

#### **POWER SEATS**



Heated Seats Circuit



Power Seats Circuit

#### POWER TOP/SUNROOF



Sunroof Circuit

# **POWER WINDOWS**



Power Window Circuit

**RADIO** 



Base Radio, W/O Monsoon Radio



Radio Circuits, W/ Monsoon Radio

# SHIFT INTERLOCKS



Shift Interlock Circuit

## STARTING/CHARGING



Charging Circuit



Starting Circuit, A/T



Starting Circuit, M/T

## **SUPPLEMENTAL RESTRAINTS**



Supplemental Restraint Circuit

# **TRANSMISSION**



A/T Circuit

TRUNK, TAILGATE, FUEL DOOR



Trunk & Fuel Door Release Circuit, Sedan



Trunk & Fuel Door Release Circuit, Wagon

#### WIPER/WASHER



Wiper/Washer Circuit

# END OF ARTICLE