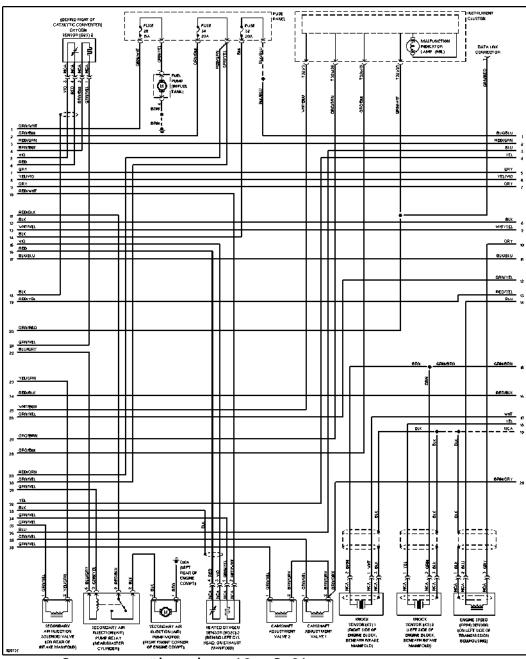

#### **ENGINE PERFORMANCE**

1.8L Turbo, Engine Performance Circuits (1 of 3)

1.8L Turbo, Engine Performance Circuits (2 of 3)

1.8L Turbo, Engine Performance Circuits (3 of 3)

2.8L, Engine Performance Circuits (1 of 3)

2.8L, Engine Performance Circuits (2 of 3)

2.8L, Engine Performance Circuits (3 of 3)