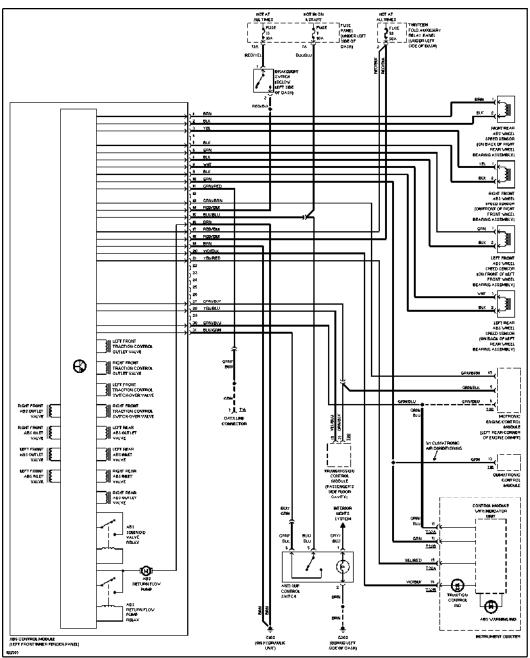

## ANTI-LOCK BRAKES

Anti-lock Brake Circuits, W/ Traction Control

Anti-lock Brake Circuits, W/O Traction Control