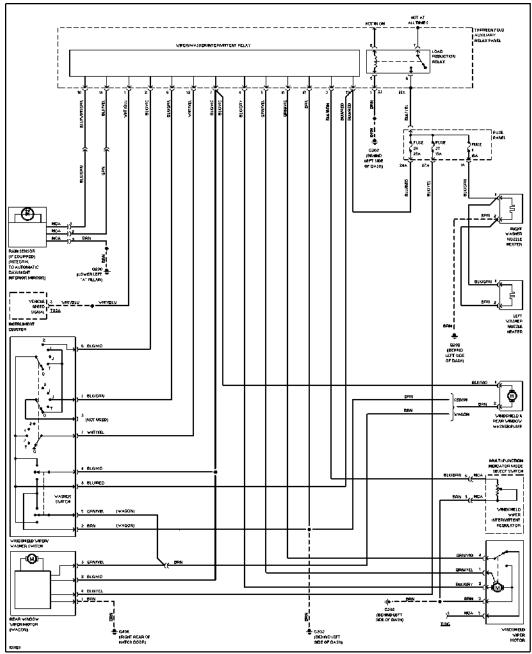

of 4)

# POWER DOOR LOCKS



Power Door Lock Circuit (1 of 2)



Power Door Lock Circuit (2 of 2)

#### **POWER MIRRORS**



Automatic Day/Night Mirror Circuit



Power Mirrors Circuit

#### **POWER SEATS**



Heated Seats Circuit



Power Seats Circuit

#### POWER TOP/SUNROOF



Sunroof Circuit

# **POWER WINDOWS**



Power Window Circuit

**RADIO** 



Base Radio, W/O Monsoon Radio



Radio Circuits, W/ Monsoon Radio

# SHIFT INTERLOCKS



Shift Interlock Circuit

## STARTING/CHARGING



Charging Circuit



Starting Circuit, A/T



Starting Circuit, M/T

## **SUPPLEMENTAL RESTRAINTS**



Supplemental Restraint Circuit

# **TRANSMISSION**



A/T Circuit

TRUNK, TAILGATE, FUEL DOOR



Trunk & Fuel Door Release Circuit, Sedan



Trunk & Fuel Door Release Circuit, Wagon

#### WIPER/WASHER



Wiper/Washer Circuit

# END OF ARTICLE