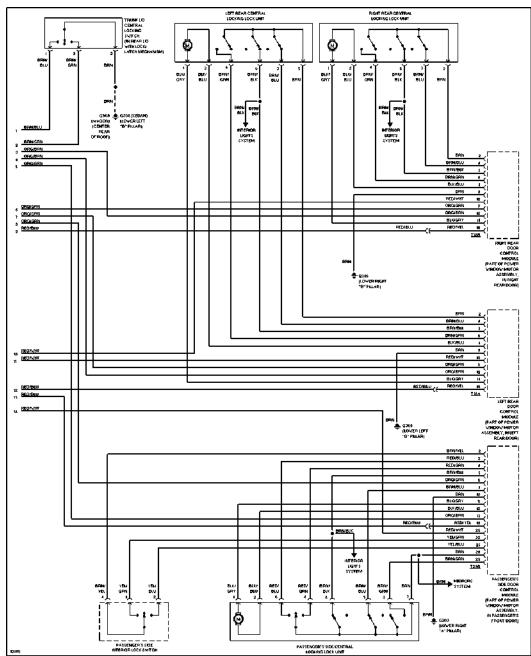

# POWER DOOR LOCKS

Power Door Lock Circuit (1 of 2)

Power Door Lock Circuit (2 of 2)