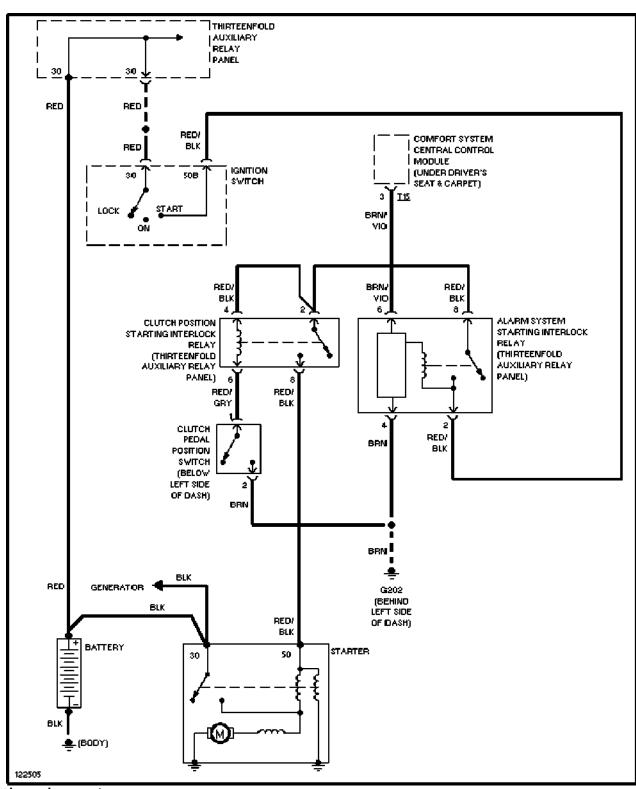

## STARTING/CHARGING

Charging Circuit

Starting Circuit, A/T

Starting Circuit, M/T