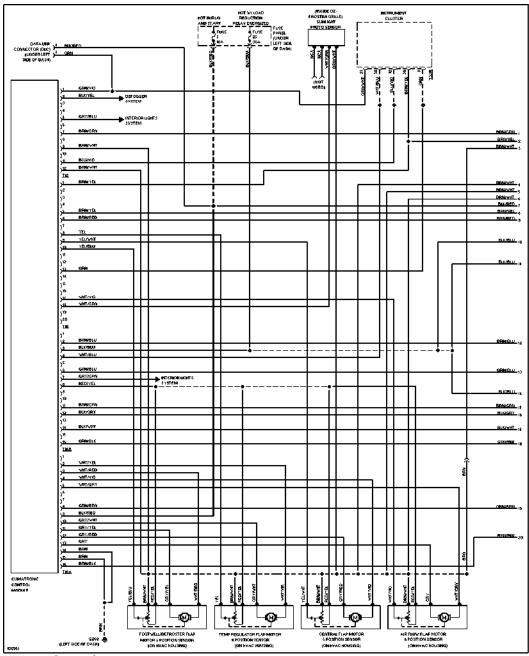

#### **AIR CONDITIONING**

1.8L

1.8L Turbo, Manual A/C Circuit

Automatic A/C Circuit (1 of 2)

Automatic A/C Circuit (2 of 2)

2.8L, Manual A/C Circuit

Automatic A/C Circuit (1 of 2)

Automatic A/C Circuit (2 of 2)