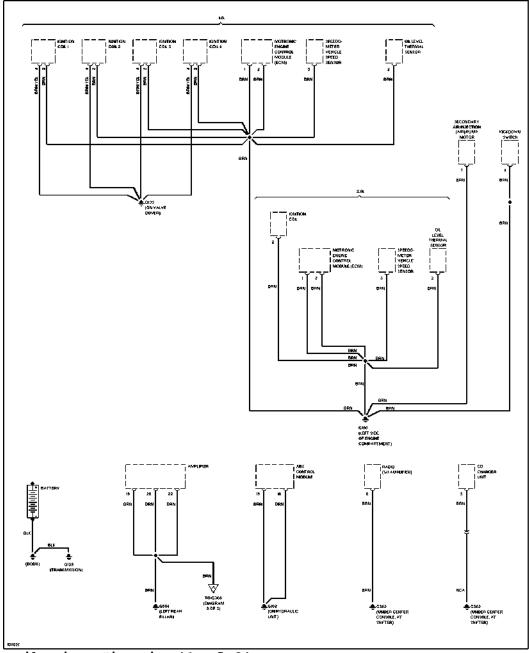

#### **ENGINE PERFORMANCE**

1.8L Turbo, Engine Performance Circuits (1 of 3)

1.8L Turbo, Engine Performance Circuits (2 of 3)

1.8L Turbo, Engine Performance Circuits (3 of 3)

2.8L, Engine Performance Circuits (1 of 3)

2.8L, Engine Performance Circuits (2 of 3)

2.8L, Engine Performance Circuits (3 of 3)