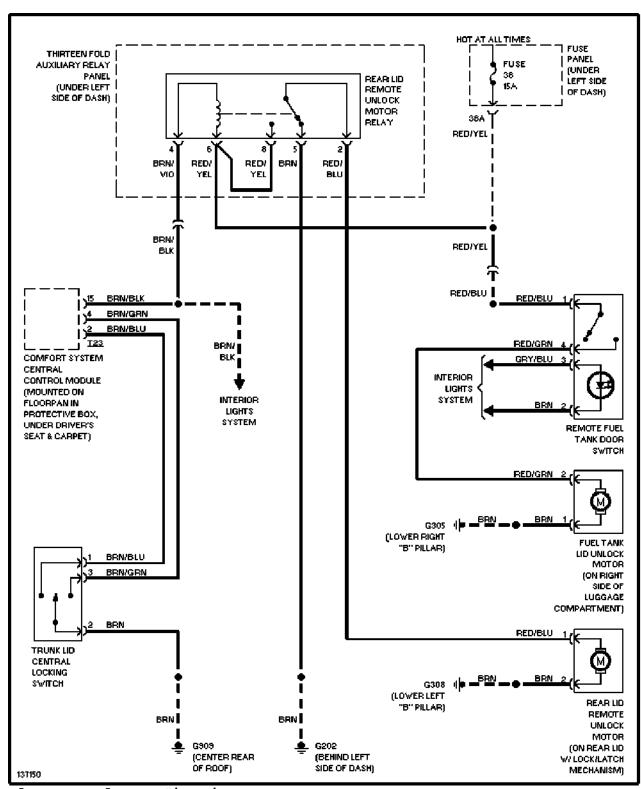

# **TRANSMISSION**

A/T Circuit

TRUNK, TAILGATE, FUEL DOOR

Trunk & Fuel Door Release Circuit, Sedan

Trunk & Fuel Door Release Circuit, Wagon