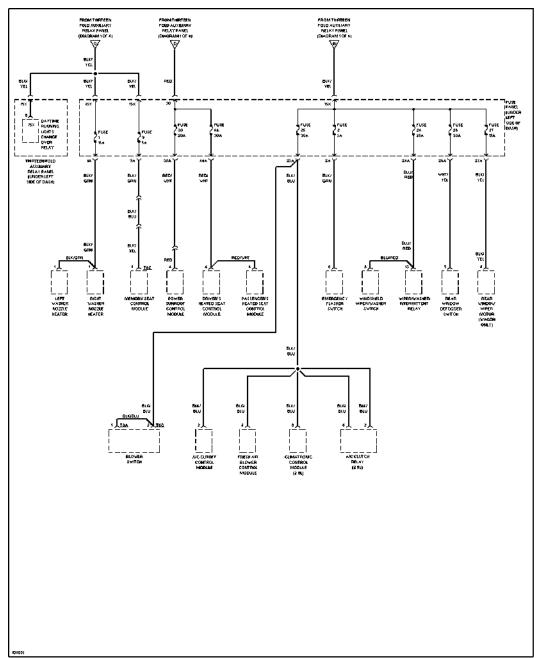

#### **AIR CONDITIONING**

1.8L

1.8L Turbo, Manual A/C Circuit

Automatic A/C Circuit (1 of 2)

Automatic A/C Circuit (2 of 2)

2.8L, Manual A/C Circuit

Automatic A/C Circuit (1 of 2)

Automatic A/C Circuit (2 of 2)