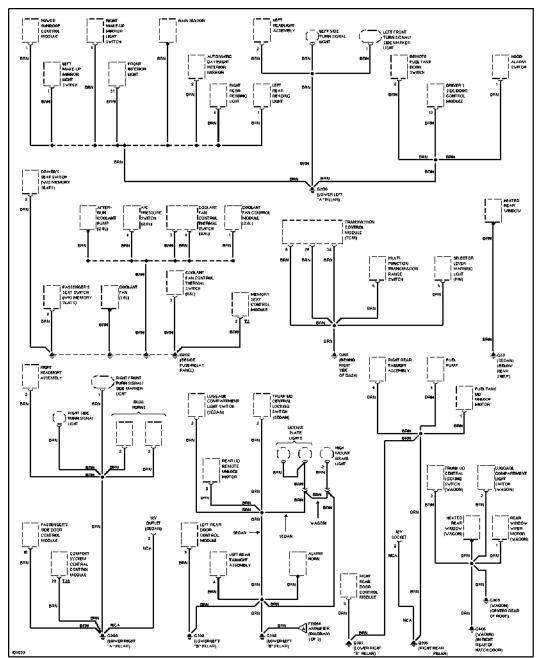

## MEMORY SYSTEMS

Memory System Circuits (1 of 2)

Memory System Circuits (2 of 2)

# **TRANSMISSION**

A/T Circuit

TRUNK, TAILGATE, FUEL DOOR

Trunk & Fuel Door Release Circuit, Sedan

Trunk & Fuel Door Release Circuit, Wagon