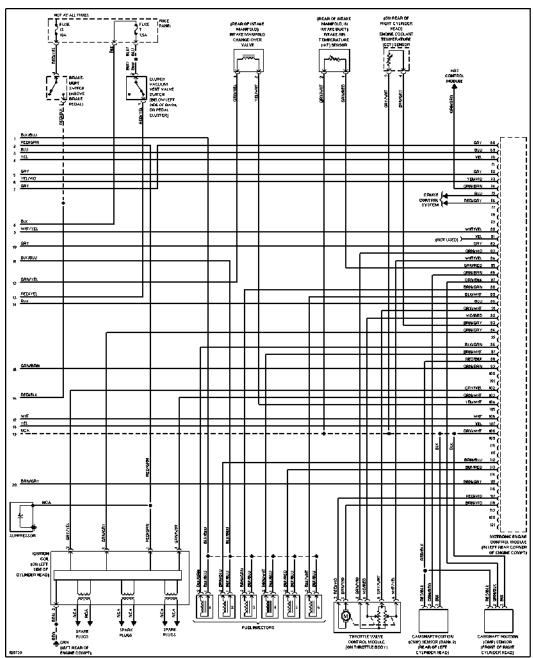

#### **ENGINE PERFORMANCE**

1.8L Turbo, Engine Performance Circuits (1 of 3)

1.8L Turbo, Engine Performance Circuits (2 of 3)

1.8L Turbo, Engine Performance Circuits (3 of 3)

2.8L, Engine Performance Circuits (1 of 3)

2.8L, Engine Performance Circuits (2 of 3)

2.8L, Engine Performance Circuits (3 of 3)