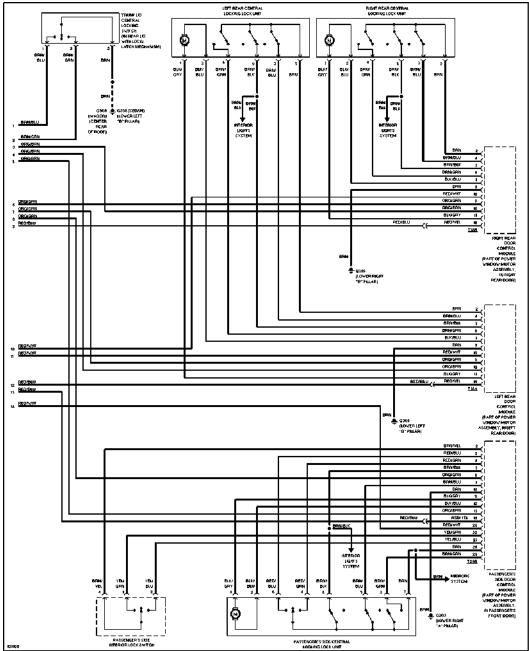

# POWER DOOR LOCKS

Power Door Lock Circuit (1 of 2)

Power Door Lock Circuit (2 of 2)