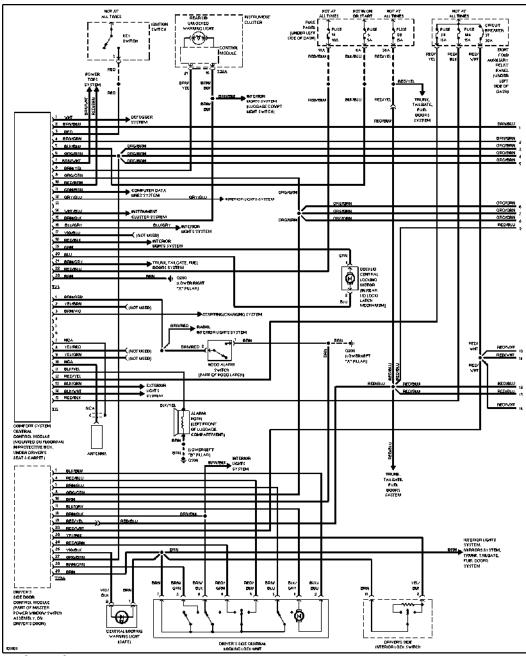

# POWER DOOR LOCKS

Power Door Lock Circuit (1 of 2)

Power Door Lock Circuit (2 of 2)