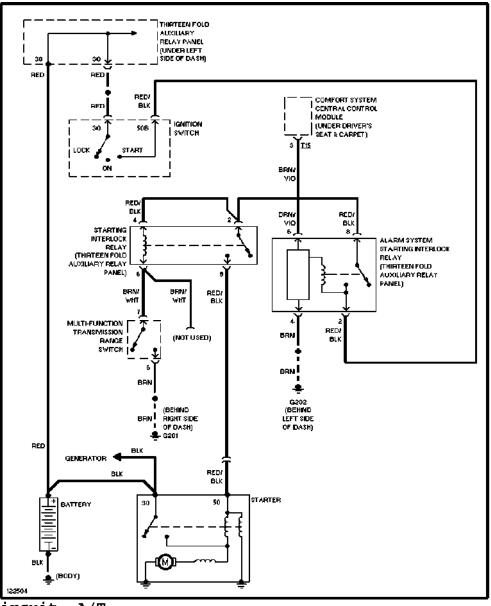

## STARTING/CHARGING

Charging Circuit

Starting Circuit, A/T

Starting Circuit, M/T