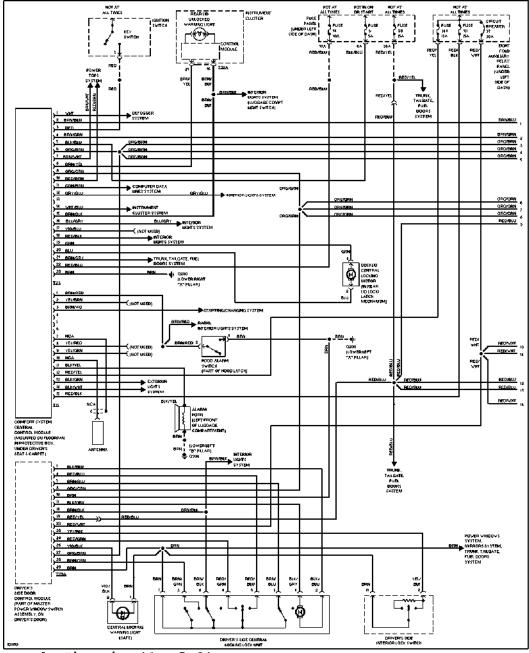

8L, Engine Performance Circuits (2 of 3)



2.8L, Engine Performance Circuits (3 of 3)

## **EXTERIOR LIGHTS**



Back-up Lamps Circuit



Exterior Lamps Circuit

## **GROUND DISTRIBUTION**



Ground Distribution Circuit (1 of 3)



Ground Distribution Circuit (2 of 3)



Ground Distribution Circuit (3 of 3)

## HEADLIGHTS



Headlight Circuit

HORN



Horn Circuit

### **INSTRUMENT CLUSTER**



Instrument Cluster Circuit

## **INTERIOR LIGHTS**



Courtesy Lamps Circuit



Instrument Illumination Circuit

## MEMORY SYSTEMS



Memory System Circuits (1 of 2)



Memory System Circuits (2 of 2)

## POWER DISTRIBUTION



Power Distribution Circuit (1 of 4)



Power Distribution Circuit (2 of 4)



Power Distribution Circuit (3 of 4)



Power Distribution Circuit (4 of 4)

# POWER DOOR LOCKS



Power Door Lock Circuit (1 of 2)



Power Door Lock Circuit (2 of 2)

#### **POWER MIRRORS**



Automatic Day/Night Mirror Circuit



Power Mirrors Circuit

#### **POWER SEATS**



Heated Seats Circuit



Power Seats Circuit

#### POWER TOP/SUNROOF



Sunroof Circuit

# **POWER WINDOWS**



Power Window Circuit

**RADIO** 



Base Radio, W/O Monsoon Radio



Radio Circuits, W/ Monsoon Radio

# SHIFT INTERLOCKS



Shift Interlock Circuit

## STARTING/CHARGING



Charging Circuit



Starting Circuit, A/T



Starting Circuit, M/T

## **SUPPLEMENTAL RESTRAINTS**



Supplemental Restraint Circuit

# **TRANSMISSION**



A/T Circuit

TRUNK, TAILGATE, FUEL DOOR



Trunk & Fuel Door Release Circuit, Sedan



Trunk & Fuel Door Release Circuit, Wagon

#### WIPER/WASHER



Wiper/Washer Circuit

# EN