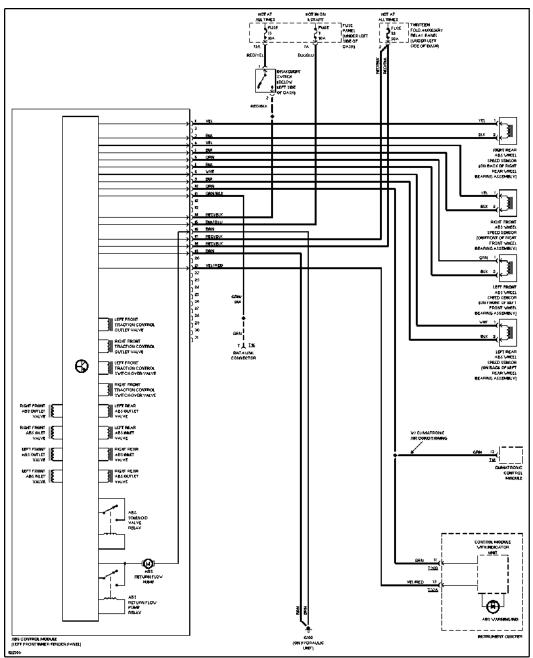

## ANTI-LOCK BRAKES

Anti-lock Brake Circuits, W/ Traction Control

Anti-lock Brake Circuits, W/O Traction Control