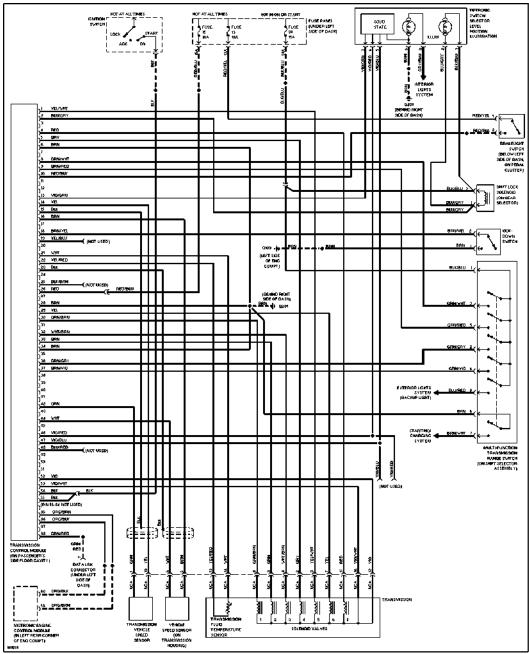

# SHIFT INTERLOCKS

Shift Interlock Circuit

# **TRANSMISSION**

A/T Circuit

TRUNK, TAILGATE, FUEL DOOR

Trunk & Fuel Door Release Circuit, Sedan

Trunk & Fuel Door Release Circuit, Wagon