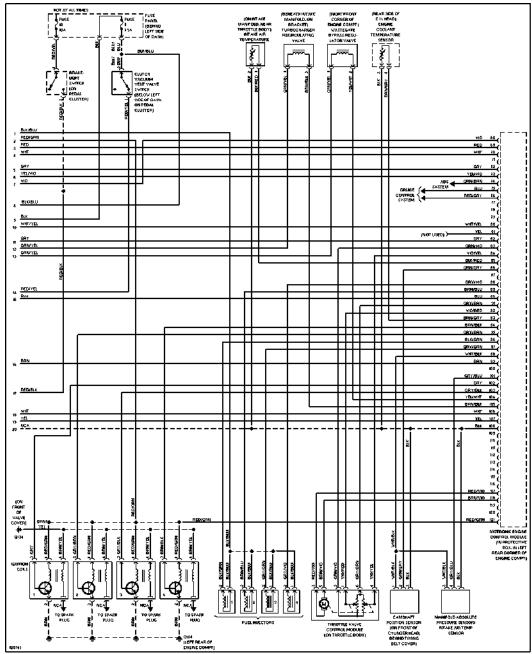

#### **ENGINE PERFORMANCE**

1.8L Turbo, Engine Performance Circuits (1 of 3)

1.8L Turbo, Engine Performance Circuits (2 of 3)

1.8L Turbo, Engine Performance Circuits (3 of 3)

2.8L, Engine Performance Circuits (1 of 3)

2.8L, Engine Performance Circuits (2 of 3)

2.8L, Engine Performance Circuits (3 of 3)