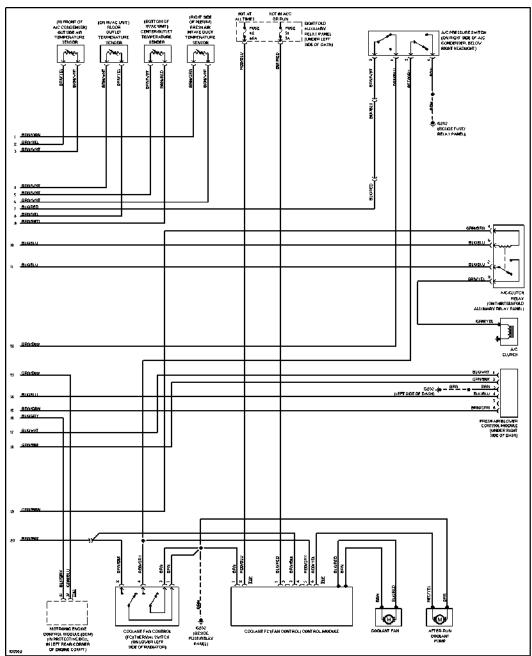

#### **AIR CONDITIONING**

1.8L

1.8L Turbo, Manual A/C Circuit

Automatic A/C Circuit (1 of 2)

Automatic A/C Circuit (2 of 2)

2.8L, Manual A/C Circuit

Automatic A/C Circuit (1 of 2)

Automatic A/C Circuit (2 of 2)

## **COOLING FAN**

1.8L Turbo, Cooling Fan Circuit, Manual A/C

Cooling Fan Circuit, Auto A/C

2.8L, Cooling Fan Circuit, Manual A/C

Cooling Fan Circuit, Auto A/C

**CRUISE CONTROL** 

Cruise Control Circuit