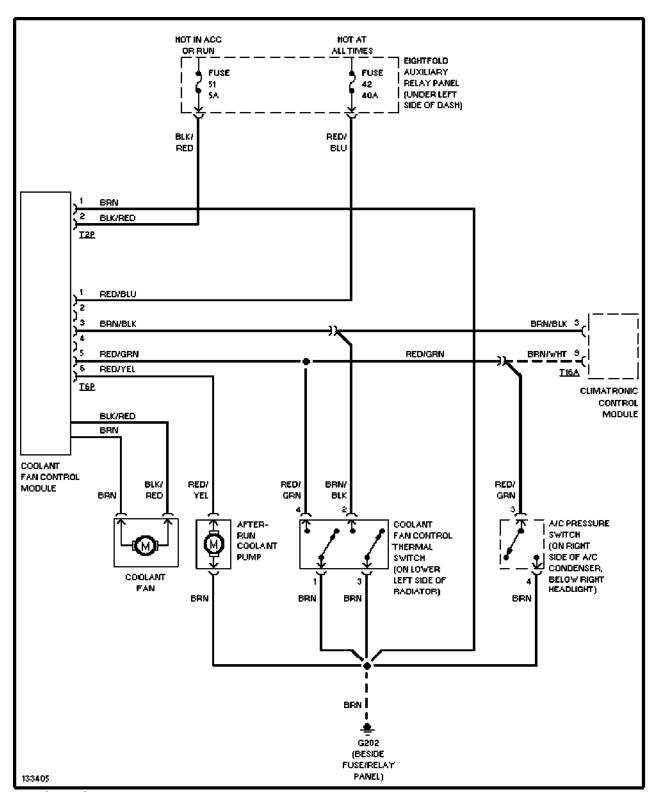

## **COOLING FAN**

1.8L Turbo, Cooling Fan Circuit, Manual A/C

Cooling Fan Circuit, Auto A/C

2.8L, Cooling Fan Circuit, Manual A/C

Cooling Fan Circuit, Auto A/C

**CRUISE CONTROL** 

Cruise Control Circuit