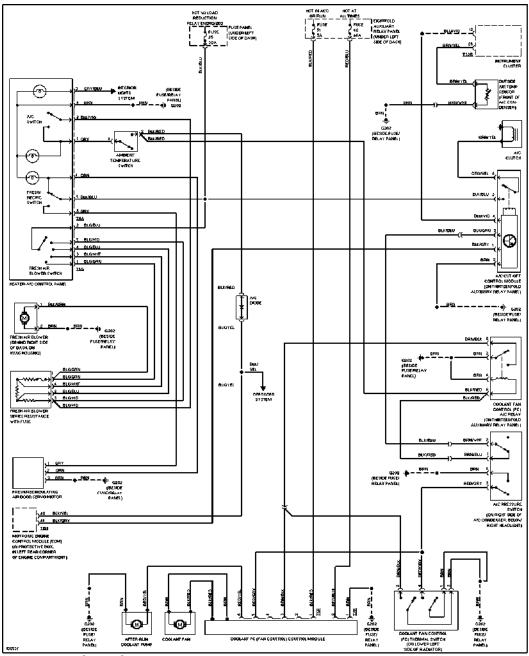

#### **AIR CONDITIONING**

1.8L

1.8L Turbo, Manual A/C Circuit

Automatic A/C Circuit (1 of 2)

Automatic A/C Circuit (2 of 2)

2.8L, Manual A/C Circuit

Automatic A/C Circuit (1 of 2)

Automatic A/C Circuit (2 of 2)

## **COOLING FAN**

1.8L Turbo, Cooling Fan Circuit, Manual A/C

Cooling Fan Circuit, Auto A/C

2.8L, Cooling Fan Circuit, Manual A/C

Cooling Fan Circuit, Auto A/C

**CRUISE CONTROL** 

Cruise Control Circuit