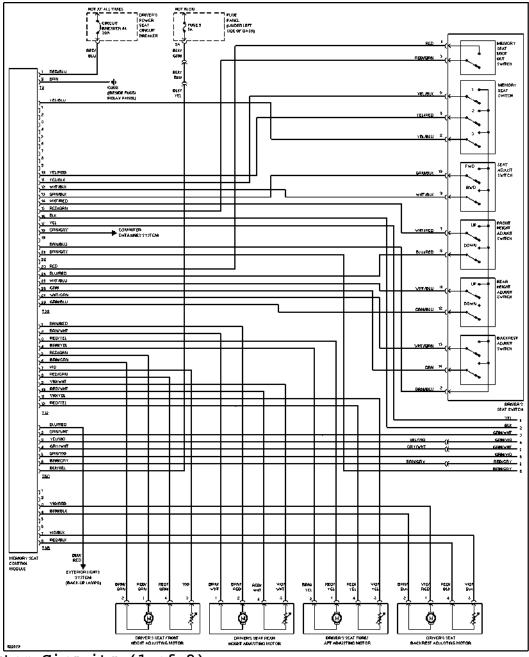

## MEMORY SYSTEMS

Memory System Circuits (1 of 2)

Memory System Circuits (2 of 2)