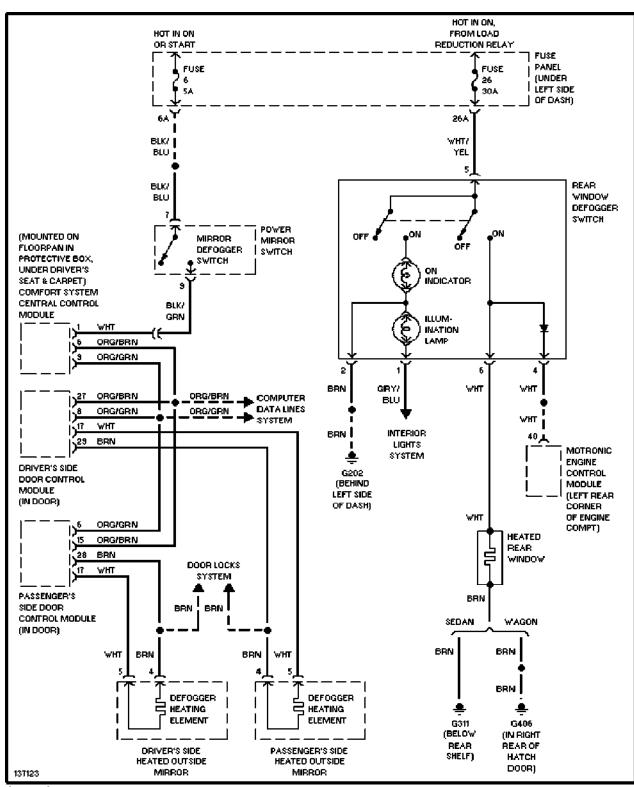

#### **ARTICLE BEGINNING**

2000 System Wiring Diagrams Volkswagen - Passat

#### **AIR CONDITIONING**

1.8L



1.8L Turbo, Manual A/C Circuit



Automatic A/C Circuit (1 of 2)



Automatic A/C Circuit (2 of 2)



2.8L, Manual A/C Circuit



Automatic A/C Circuit (1 of 2)



Automatic A/C Circuit (2 of 2)

## ANTI-LOCK BRAKES



Anti-lock Brake Circuits, W/ Traction Control



Anti-lock Brake Circuits, W/O Traction Control

## **ANTI-THEFT**



Anti-theft Circuit (1 of 2)



Anti-theft Circuit (2 of 2)

## **COMPUTER DATA LINES**



Computer Data Lines

## **COOLING FAN**



1.8L Turbo, Cooling Fan Circuit, Manual A/C



Cooling Fan Circuit, Auto A/C



2.8L, Cooling Fan Circuit, Manual A/C



Cooling Fan Circuit, Auto A/C

**CRUISE CONTROL** 



Cruise Control Circuit

## **DEFOGGERS**



Defogger Circuit

#### **ENGINE PERFORMANCE**



1.8L Turbo, Engine Performance Circuits (1 of 3)



1.8L Turbo, Engine Performance Circuits (2 of 3)



1.8L Turbo, Engine Performance Circuits (3 of 3)



2.8L, Engine Performance Circuits (1 of 3)



2.8L, Engine Performance Circuits (2 of 3)



2.8L, Engine Performance Circuits (3 of 3)

## **EXTERIOR LIGHTS**



Back-up Lamps Circuit



Exterior Lamps Circuit

## **GROUND DISTRIBUTION**



Ground Distribution Circuit (1 of 3)



Ground Distribution Circuit (2 of 3)



Ground Distribution Circuit (3 of 3)

## HEADLIGHTS



Headlight Circuit

HORN



Horn Circuit

### **INSTRUMENT CLUSTER**



Instrument Cluster Circuit

## **INTERIOR LIGHTS**



Courtesy Lamps Circuit



Instrument Illumination Circuit

## MEMORY SYSTEMS



Memory Syste