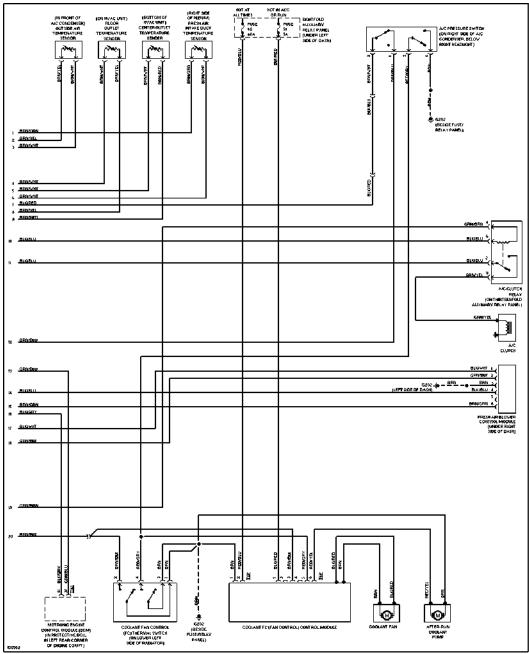

## **COOLING FAN**

1.8L Turbo, Cooling Fan Circuit, Manual A/C

Cooling Fan Circuit, Auto A/C

2.8L, Cooling Fan Circuit, Manual A/C

Cooling Fan Circuit, Auto A/C

**CRUISE CONTROL** 

Cruise Control Circuit