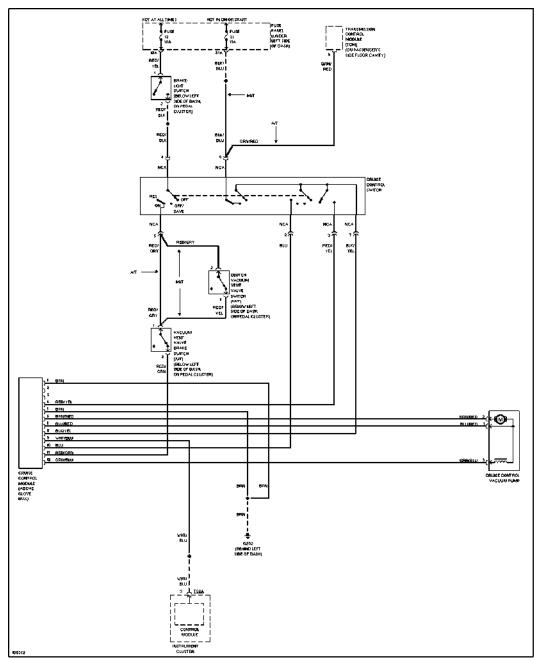

n Technical Site - http://volkswagen.msk.ru

#### **ARTICLE BEGINNING**

2000 System Wiring Diagrams Volkswagen - Passat

#### **AIR CONDITIONING**

1.8L



1.8L Turbo, Manual A/C Circuit



Automatic A/C Circuit (1 of 2)



Automatic A/C Circuit (2 of 2)



2.8L, Manual A/C Circuit



Automatic A/C Circuit (1 of 2)



Automatic A/C Circuit (2 of 2)

## ANTI-LOCK BRAKES



Anti-lock Brake Circuits, W/ Traction Control



Anti-lock Brake Circuits, W/O Traction Control

## **ANTI-THEFT**



Anti-theft Circuit (1 of 2)



Anti-theft Circuit (2 of 2)

## **COMPUTER DATA LINES**



Computer Data Lines

## **COOLING FAN**



1.8L Turbo, Cooling Fan Circuit, Manual A/C



Cooling Fan Circuit, Auto A/C



2.8L, Cooling Fan Circuit, Manual A/C



Cooling Fan Circuit, Auto A/C

**CRUISE CONTROL** 



Cruise Control Circuit

## **DEFOGGERS**



Defogger Circuit

#### **ENGINE PERFORMANCE**



1.8L Turbo, Engine Performance Circuits (1 of 3)



1.8L Turbo, Engine Performance Circuits (2 of 3)



1.8L Turbo, Engine Performance Circuits (3 of 3)



2.8L, Engine Performance Circuits (1 of 3)



2.8L, Engine Performance Circuits (2 of 3)



2.8L, Engine Performance Circuits (3 of 3)

## **EXTERIOR LIGHTS**



Back-up Lamps Circuit



Exterior Lamps Circuit

## **GROUND DISTRIBUTION**



Ground Distribution Circuit (1 of 3)



Ground Distribution Circuit (2 of 3)



Ground Distribution Circuit (3 of 3)

## HEADLIGHTS



Headlight Circuit

HORN



Horn Circuit

### **INSTRUMENT CLUSTER**



Instrument Cluster Circuit

## **INTERIOR LIGHTS**



Courtesy Lamps Circuit



Instrument Illuminatio