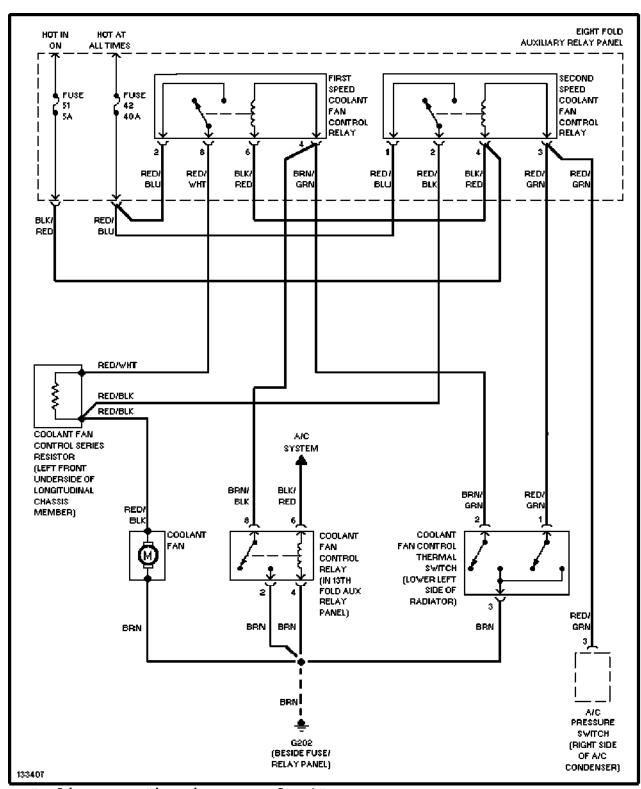

## **COOLING FAN**

1.8L Turbo, Cooling Fan Circuit, Manual A/C

Cooling Fan Circuit, Auto A/C

2.8L, Cooling Fan Circuit, Manual A/C

Cooling Fan Circuit, Auto A/C

**CRUISE CONTROL** 

Cruise Control Circuit