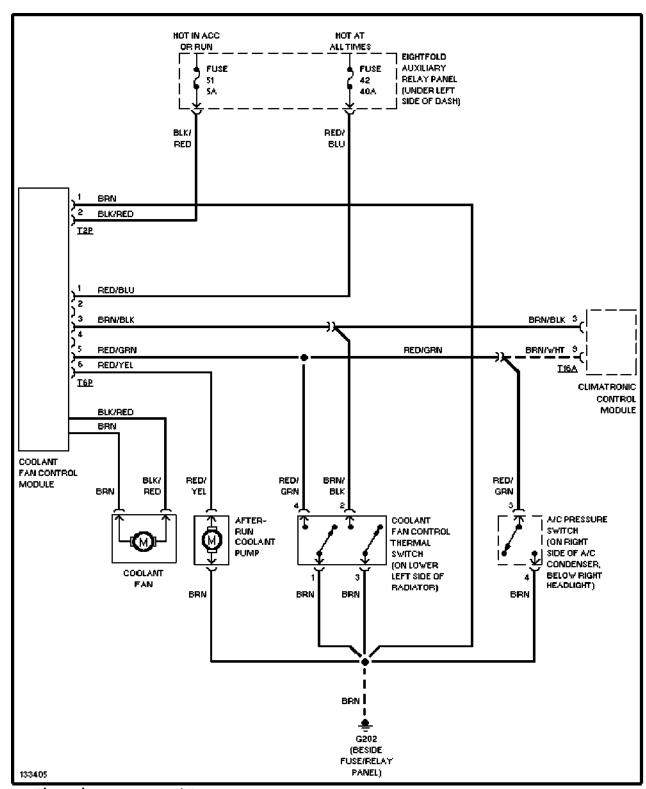

## **COOLING FAN**

1.8L Turbo, Cooling Fan Circuit, Manual A/C

Cooling Fan Circuit, Auto A/C

2.8L, Cooling Fan Circuit, Manual A/C

Cooling Fan Circuit, Auto A/C

**CRUISE CONTROL** 

Cruise Control Circuit