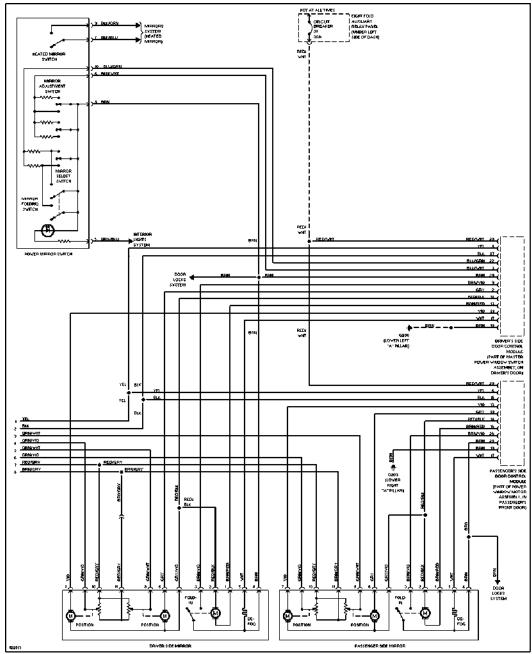

#### **POWER MIRRORS**

Automatic Day/Night Mirror Circuit

Power Mirrors Circuit