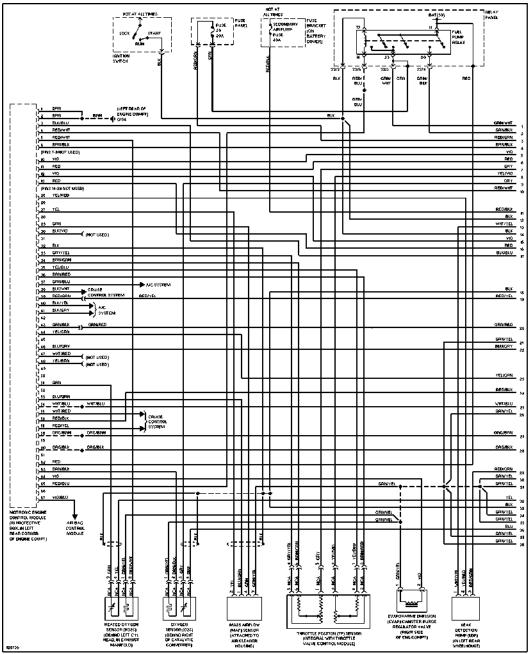

#### **ENGINE PERFORMANCE**

1.8L Turbo, Engine Performance Circuits (1 of 3)

1.8L Turbo, Engine Performance Circuits (2 of 3)

1.8L Turbo, Engine Performance Circuits (3 of 3)

2.8L, Engine Performance Circuits (1 of 3)