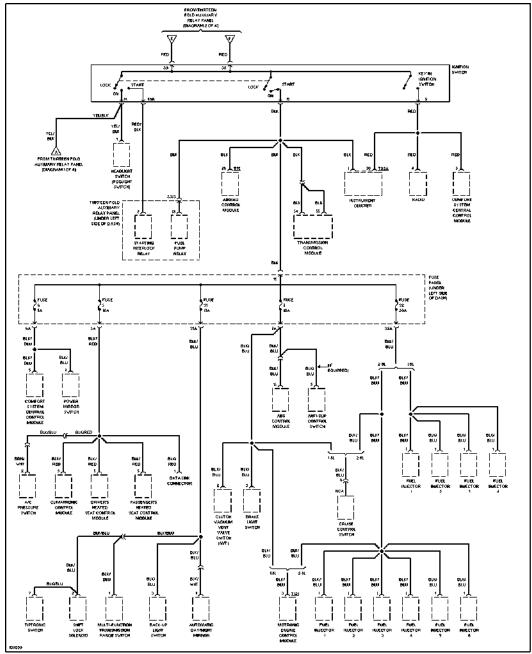

## STARTING/CHARGING

Charging Circuit

Starting Circuit, A/T

Starting Circuit, M/T