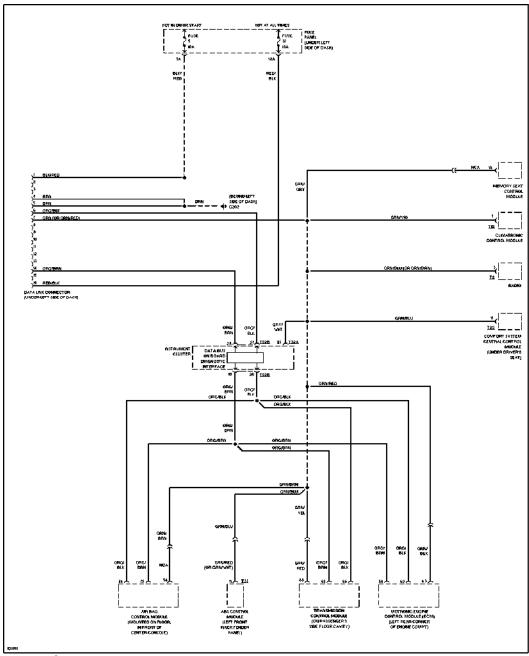

## MEMORY SYSTEMS

Memory System Circuits (1 of 2)

Memory System Circuits (2 of 2)