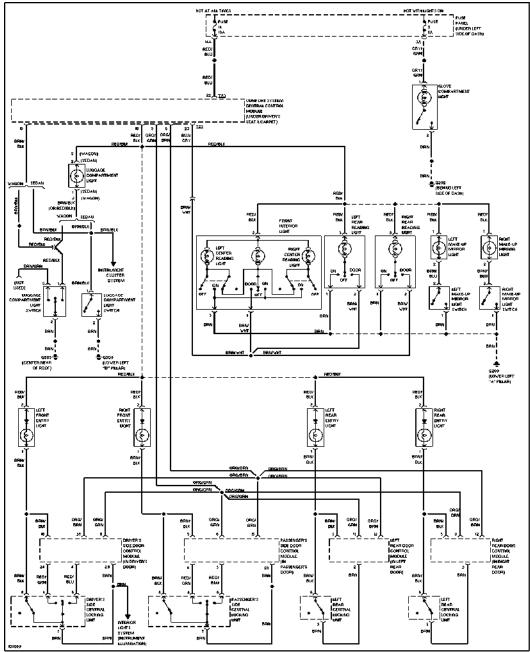

oling Fan Circuit, Auto A/C

**CRUISE CONTROL** 



Cruise Control Circuit

## **DEFOGGERS**



Defogger Circuit

#### **ENGINE PERFORMANCE**



1.8L Turbo, Engine Performance Circuits (1 of 3)



1.8L Turbo, Engine Performance Circuits (2 of 3)



1.8L Turbo, Engine Performance Circuits (3 of 3)



2.8L, Engine Performance Circuits (1 of 3)



2.8L, Engine Performance Circuits (2 of 3)



2.8L, Engine Performance Circuits (3 of 3)

## **EXTERIOR LIGHTS**



Back-up Lamps Circuit



Exterior Lamps Circuit

## **GROUND DISTRIBUTION**



Ground Distribution Circuit (1 of 3)



Ground Distribution Circuit (2 of 3)



Ground Distribution Circuit (3 of 3)

## HEADLIGHTS



Headlight Circuit

HORN



Horn Circuit

### **INSTRUMENT CLUSTER**



Instrument Cluster Circuit

## **INTERIOR LIGHTS**



Courtesy Lamps Circuit



Instrument Illumination Circuit

## MEMORY SYSTEMS



Memory System Circuits (1 of 2)



Memory System Circuits (2 of 2)

## POWER DISTRIBUTION



Power Distribution Circuit (1 of 4)



Power Distribution Circuit (2 of 4)



Power Distribution Circuit (3 of 4)



Power Distribution Circuit (4 of 4)

# POWER DOOR LOCKS



Power Door Lock Circuit (1 of 2)



Power Door Lock Circuit (2 of 2)

#### **POWER MIRRORS**



Automatic Day/Night Mirror Circuit



Power Mirrors Circuit

#### **POWER SEATS**



Heated Seats Circuit



Power Seats Circuit

#### POWER TOP/SUNROOF



Sunroof Circuit

# **POWER WINDOWS**



Power Window Circuit

**RADIO** 



Base Radio, W/O Monsoon Radio



Radio Circuits, W/ Monsoon Radio

# SHIFT INTERLOCKS



Shift Interlock Circuit

## STAR