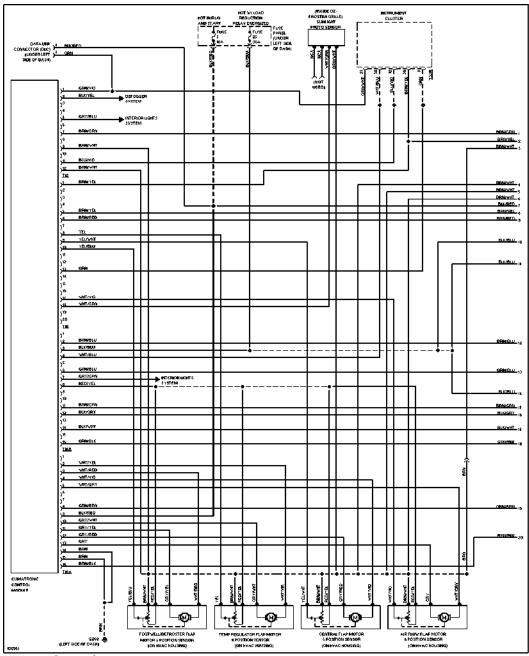

# https://www.automotive-manuals.net/

# SYSTEM WIRING DIAGRAMS Article Text

2000 Volkswagen Passat This file passed thru Volkswagen Technical Site - http://volkswagen.msk.ru

#### **ARTICLE BEGINNING**

2000 System Wiring Diagrams Volkswagen - Passat

#### **AIR CONDITIONING**

1.8L



1.8L Turbo, Manual A/C Circuit



Automatic A/C Circuit (1 of 2)



Automatic A/C Circuit (2 of 2)



2.8L, Manual A/C Circuit



Automatic A/C Circuit (1 of 2)



Automatic A/C Circuit (2 of 2)

## ANTI-LOCK BRAKES



Anti-lock Brake Circuits, W/ Traction Control



Anti-lock Brake Circuits, W/O Traction Control

## **ANTI-THEFT**



Anti-theft Circuit (1 of 2)



Anti-theft Circuit (2 of 2)

## **COMPUTER DATA LINES**



Computer Data Lines

## **COOLING FAN**



1.8L Turbo, Cooling Fan Circuit, Manual A/C



Cooling Fan Circuit, Auto A/C



2.8L, Cooling Fan Circuit, Manual A/C



Cooling Fan Circuit, Auto A/C

**CRUISE CONTROL** 



Cruise Control Circuit

## **DEFOGGERS**



Defogger Circuit

#### **ENGINE PERFORMANCE**



1.8L Turbo, Engine Performance Circuits (1 of 3)



1.8L Turbo, Engine Performance Circuits (2 of 3)



1.8L Turbo, Engine Performance Circuits (3 of 3)



2.8L, Engine Performance Circuits