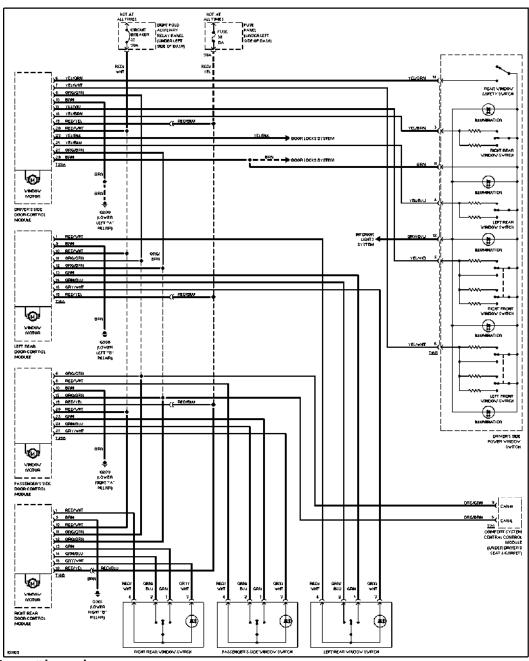

# **POWER WINDOWS**

Power Window Circuit

**RADIO** 

Base Radio, W/O Monsoon Radio

Radio Circuits, W/ Monsoon Radio