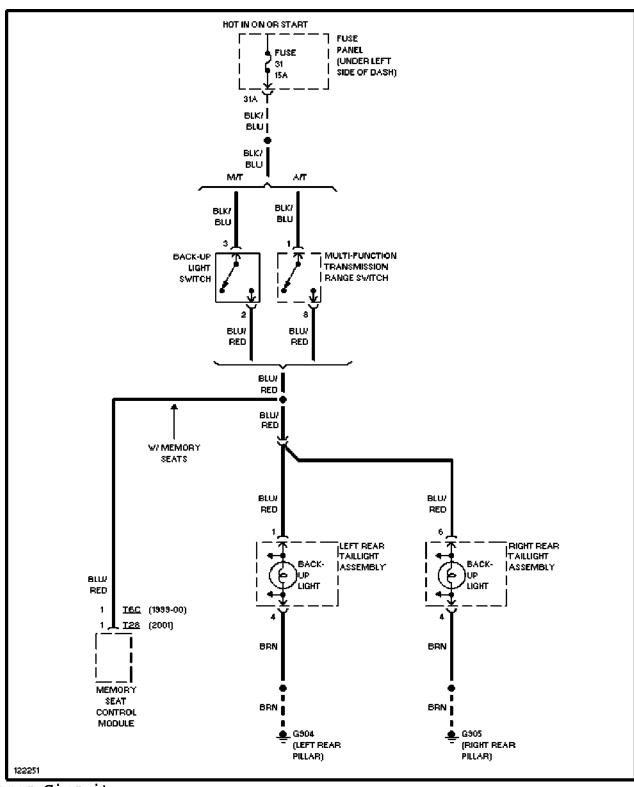

on Control



Anti-lock Brake Circuits, W/O Traction Control

## **ANTI-THEFT**



Anti-theft Circuit (1 of 2)



Anti-theft Circuit (2 of 2)

## **COMPUTER DATA LINES**



Computer Data Lines

## **COOLING FAN**



1.8L Turbo, Cooling Fan Circuit, Manual A/C



Cooling Fan Circuit, Auto A/C



2.8L, Cooling Fan Circuit, Manual A/C



Cooling Fan Circuit, Auto A/C

**CRUISE CONTROL** 



Cruise Control Circuit

## **DEFOGGERS**



Defogger Circuit

#### **ENGINE PERFORMANCE**



1.8L Turbo, Engine Performance Circuits (1 of 3)



1.8L Turbo, Engine Performance Circuits (2 of 3)



1.8L Turbo, Engine Performance Circuits (3 of 3)



2.8L, Engine Performance Circuits (1 of 3)



2.8L, Engine Performance Circuits (2 of 3)



2.8L, Engine Performance Circuits (3 of 3)

## **EXTERIOR LIGHTS**



Back-up Lamps Circuit



Exterior Lamps Circuit

## **GROUND DISTRIBUTION**



Ground Distribution Circuit (1 of 3)



Ground Distribution Circuit (2 of 3)



Ground Distribution Circuit (3 of 3)

## HEADLIGHTS



Headlight Circuit

HORN



Horn Circuit

### **INSTRUMENT CLUSTER**



Instrument Cluster Circuit

## **INTERIOR LIGHTS**



Courtesy Lamps Circuit



Instrument Illumination Circuit

## MEMORY SYSTEMS



Memory System Circuits (1 of 2)



Memory System Circuits (2 of 2)

## POWER DISTRIBUTION



Power Distribution Circuit (1 of 4)



Power Distribution Circuit (2 of 4)



Power Distribution Circuit (3 of 4)



Power Distribution Circuit (4 of 4)

# POWER DOOR LOCKS



Power Door Lock Circuit (1 of 2)



Power Door Lock Circuit (2 of 2)

#### **POWER MIRRORS**



Automatic Day/