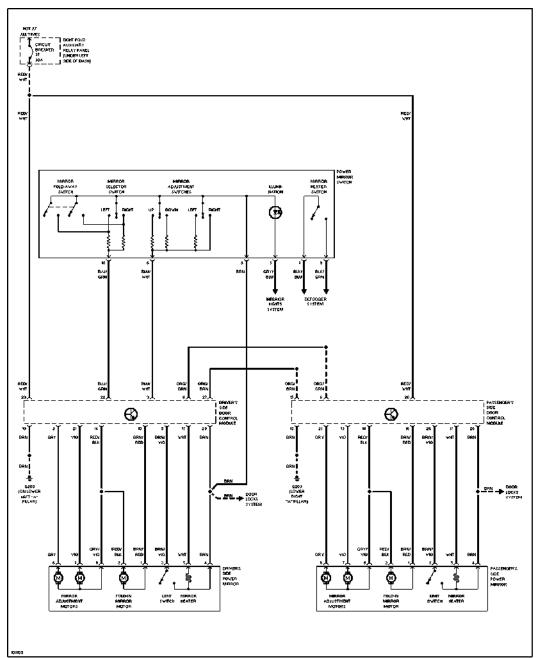

#### **POWER MIRRORS**

Automatic Day/Night Mirror Circuit

Power Mirrors Circuit