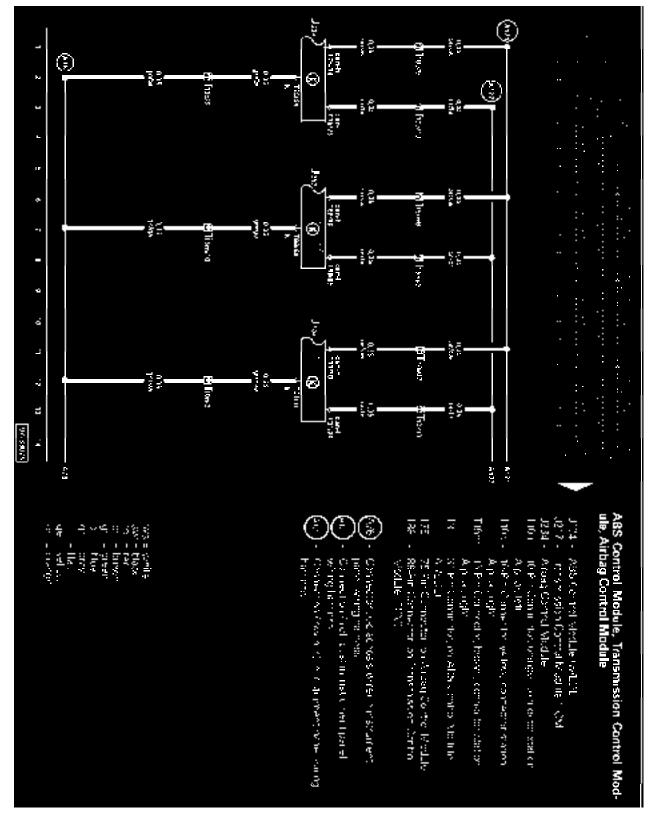

# ABS With EDL and ASC, Front Wheel Drive Only From October 2000

Anti-lock brake system (ABS) with electronic differential lock (EDL) and anti-slip control (ASC), front wheel drive only from October 2000

## ABS With EDL From October 2000

Anti-lock brake system (ABS) with electronic differential lock (EDL) from October 2000

# ABS With EDL, ASR, and ESP From January 2002

Anti-lock brake system (ABS) with electronic differential lock (EDL), anti-slip regulation (ASR) and traction control (ESP) from January 2002