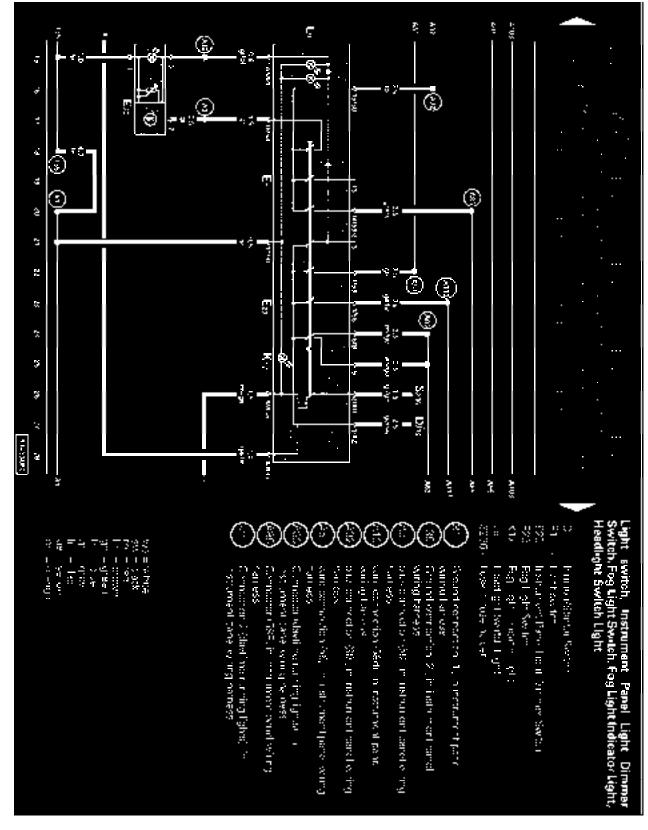

# Headlamp

High Intensity Gas Discharge (HID) Headlights, engine code BDP, from January 2002

### IMPORTANT NOTE

This manufacturer uses "Track" style wiring diagrams.

Track 1-14

2002 Volkswagen Passat Sedan 4Motion (AWD) W8-4.0L (BDP)

**Track 15-28** 

2002 Volkswagen Passat Sedan 4Motion (AWD) W8-4.0L (BDP)

Track 29-42

Track 43-56

Track 57-70

**Track 71-84** 