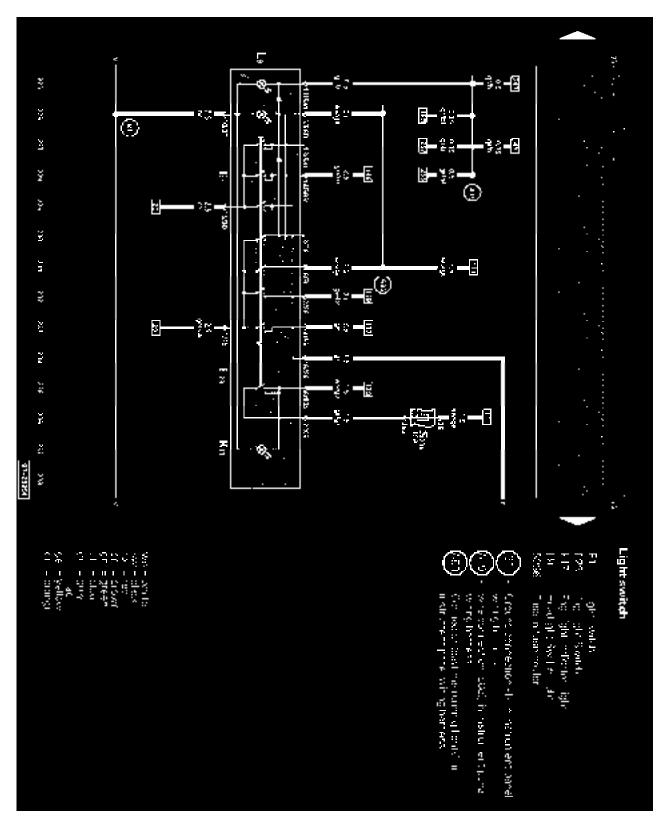

# IMPORTANT NOTE

This manufacturer uses "Track" style wiring diagrams.

**Track 1-14** 

3 for our restor years connector stand Algung of the sector was the find of the sector with the sector of the s

 $(\mathcal{O}_{\mathcal{O}}(\mathcal{O})) \cap (\mathcal{O}_{\mathcal{O}}(\mathcal{O})) \cap (\mathcal{O}_{\mathcal{O})) \cap (\mathcal{O}_{\mathcal{O}}(\mathcal{O})) \cap (\mathcal{O}_{\mathcal{O}}(\mathcal{O})) \cap (\mathcal{O}_{\mathcal{O}}(\mathcal{O})) \cap (\mathcal{O$ 