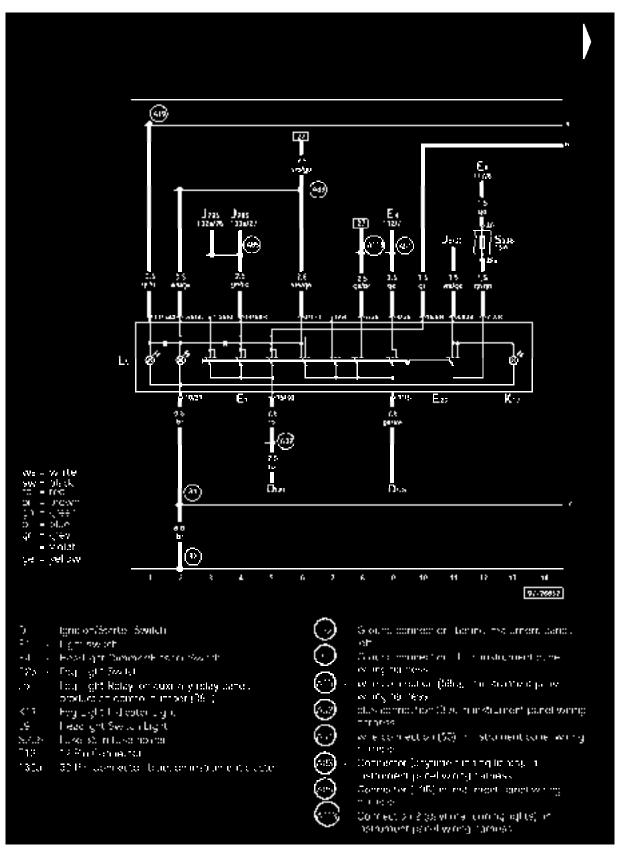

# **Daytime Running Lamp**

#### Daytime running Lights from August 1999

#### IMPORTANT NOTE

This manufacturer uses "Track" style wiring diagrams.

**Track 1-14** 

Track 15-28

# Headlamp

High Intensity Gas Discharge (HID) Headlights, engine code BDP, from January 2002

### IMPORTANT NOTE

This manufacturer uses "Track" style wiring diagrams.

Track 1-14

2002 Volkswagen Passat Sedan 4Motion (AWD) W8-4.0L (BDP)

**Track 15-28** 

2002 Volkswagen Passat Sedan 4Motion (AWD) W8-4.0L (BDP)

Track 29-42

Track 43-56

Track 57-70

**Track 71-84** 