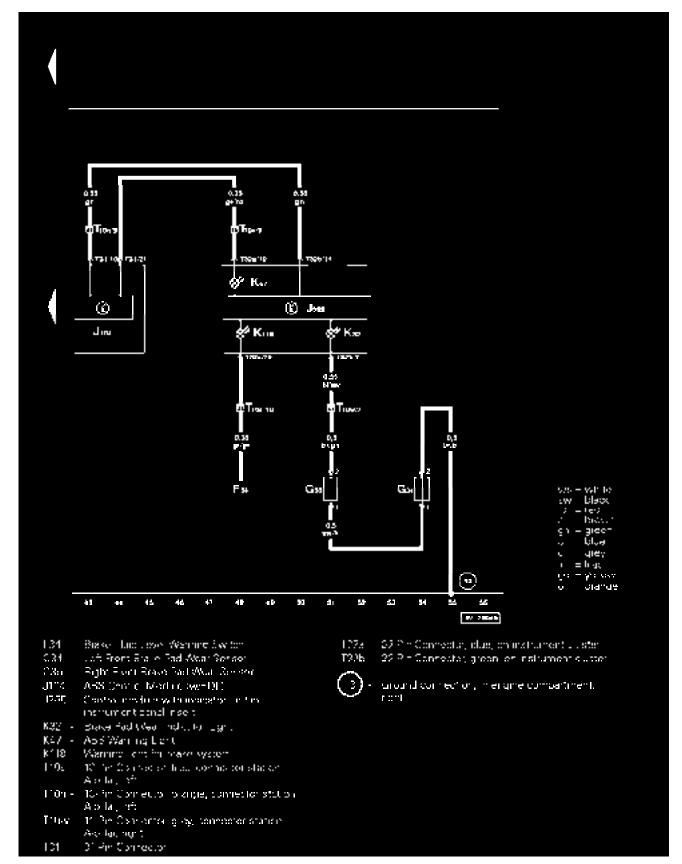

# ABS With EDL and ASC, Front Wheel Drive Only From October 2000

Anti-lock brake system (ABS) with electronic differential lock (EDL) and anti-slip control (ASC), front wheel drive only from October 2000

#### IMPORTANT NOTE

This manufacturer uses "Track" style wiring diagrams.

Page 7

**Track 1-14** 

Track 15-28

Track 29-42

96 Pin Contacto I por Bad other gation For play.

 $T/\ell$ 

131

Coin of Malule 31 Pai Compater

**Track 43-56** 

Track 57-70