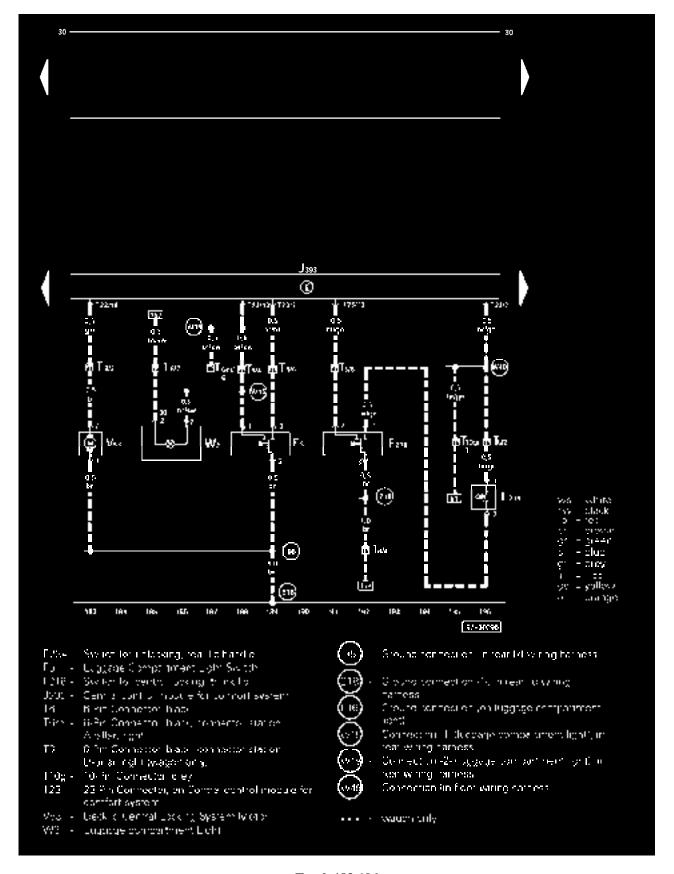

## **Track 183-196**

#### IMPORTANT NOTE

This manufacturer uses "Track" style wiring diagrams.

For information on how to use these diagrams effectively, please refer to Diagram Information and Instructions. See: Diagram Information and Instructions

Track 183-196

Next Track See: Body and Frame/System Diagram/Track 197-210

Previous Track See: Body and Frame/System Diagram/Track 169-182

**Track 197-210** 

This manufacturer uses "Track" style wiring diagrams.