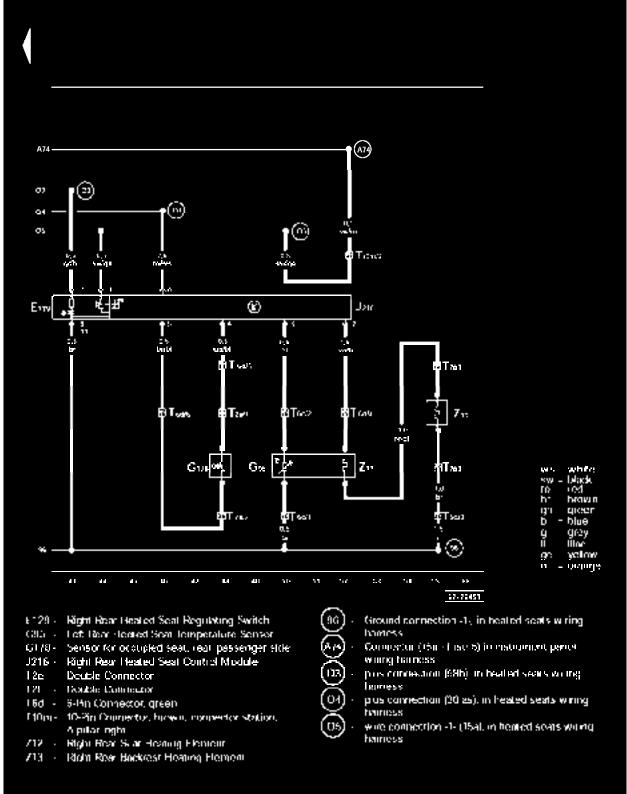

#### Heated Seats From October 2000

Heated Seats From October 2000

2002 Volkswagen Passat Sedan 4Motion (AWD) W8-4.0L (BDP)

This manufacturer uses "Track" style wiring diagrams.

**Track 1-14** 

2002 Volkswagen Passat Sedan 4Motion (AWD) W8-4.0L (BDP)

**Track 15-28** 

Track 29-42

**Track 43-56** 