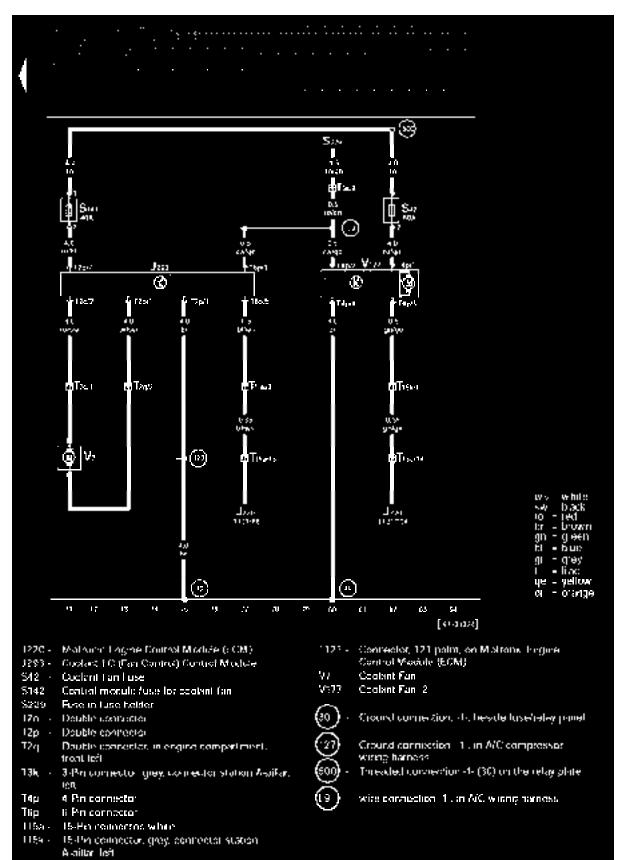

# Coolant Fan, 300 W

Coolant Fan, 300 W, From September 1997

#### IMPORTANT NOTE

This manufacturer uses "Track" style wiring diagrams.

**Track 1-14** 

## Coolant Fan, 80 W

Coolant Fan, 80 W, From September 1997

### IMPORTANT NOTE

This manufacturer uses "Track" style wiring diagrams.

**Track 1-14** 