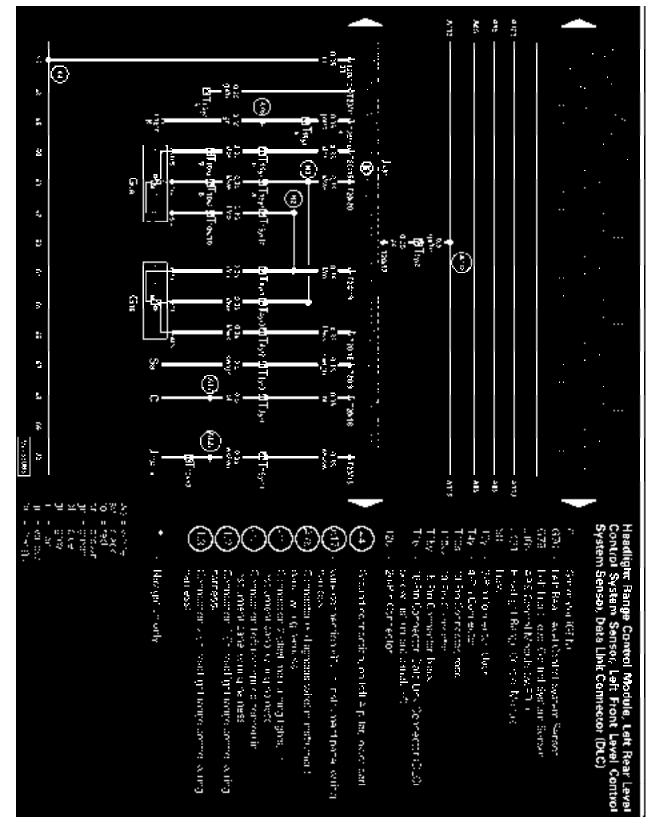

# Headlamp

High Intensity Gas Discharge (HID) Headlights, engine code BDP, from January 2002

### IMPORTANT NOTE

This manufacturer uses "Track" style wiring diagrams.

Track 1-14

2002 Volkswagen Passat Sedan 4Motion (AWD) W8-4.0L (BDP)

**Track 15-28** 

2002 Volkswagen Passat Sedan 4Motion (AWD) W8-4.0L (BDP)

Track 29-42

Track 43-56

Track 57-70

**Track 71-84** 