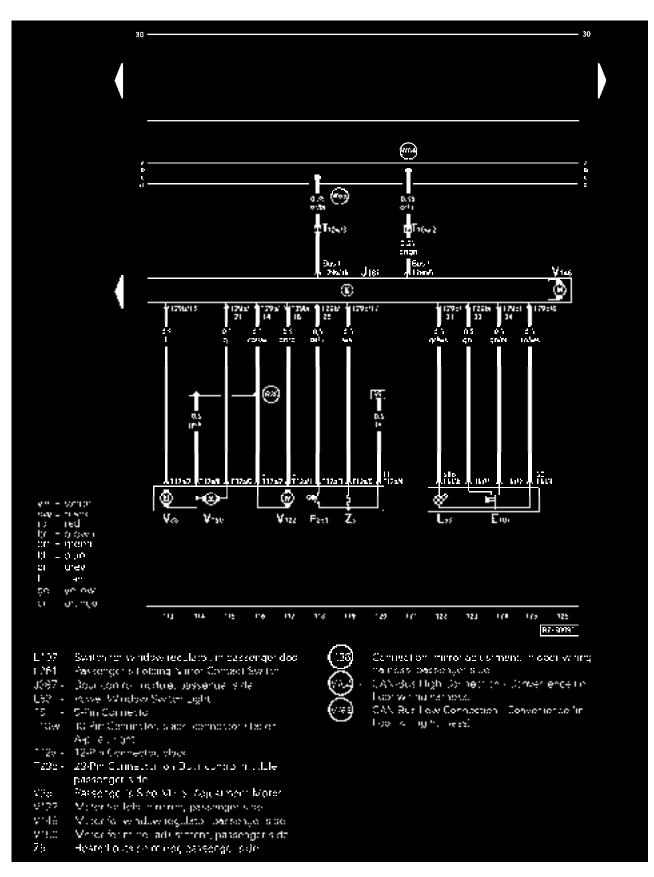

# **Antitheft and Alarm Systems**

For information regarding diagrams for this system please refer to Body and Frame, Comfort System Diagrams. See: Body and Frame/System Diagram

| COMPONENTS                                                    | TRACKS             |
|---------------------------------------------------------------|--------------------|
| Alarm Switch                                                  | 197-210            |
| Alarm System and Anti-Theft Engine Disable Fuse               | 197-210            |
| Central control module for comfort system                     | 155-168,           |
|                                                               | 168-182.           |
|                                                               | 183-196,           |
|                                                               | 197-210,           |
|                                                               | 211-224            |
| Central Locking and Anti-theft Alarm System Antenna           | 211-224            |
| Control module with indicator unit in instrument panel insert | 85-98,             |
| Perter install                                                | 155-168            |
| Decklid Central Locking System Motor                          | 168-182,           |
| - Some Semilar Essining Cystem Wold                           | 183-196            |
|                                                               | 1-14               |
| Door control module, driver side                              | 15-28,             |
| Door Control Module, driver side                              | 29-42.             |
|                                                               | 43-56              |
|                                                               | 85-98,             |
| Door control module, passenger side                           | 99-112,            |
|                                                               | 113-126            |
| Door control module, rear, left                               | 71-84              |
| Door control module, rear, right                              | 127-140            |
| Driver's Folding Mirror Contact Switch                        | 29-42              |
| Driver's Side Mirror Adjustment Motor                         | 29-42              |
| Entry light front, left                                       | 15-28              |
| Entry light front, right                                      | <del>99</del> -112 |
| Entry light rear, left                                        | 71-84              |
| Entry light rear, right                                       | 127-140            |
| Front Interior Light                                          | 141-154            |
| Heated outside mirror, driver side                            | 29-42              |
| Heated outside mirror, passenger side                         | 113-126            |
| Hood Alarm Switch                                             | 197-210            |

| COMPONENTS                                         | TRACKS           |
|----------------------------------------------------|------------------|
| Ignition/Starter Switch                            | 43-56,           |
| ignition votation owner                            | 155-168          |
| Illumination for switch remote unlock              | 57-70            |
| Left Rear Window Switch. (In LR Door)              | 71-84            |
| Lighting for switch interior lock                  | 85-98            |
| Lock unit for central locking, driver side         | 15-28            |
| Lock unit for central locking, passenger side      | 99-112           |
| Lock unit for central locking, rear, left          | 71-84            |
| Lock unit for central locking, rear, right         | 127-140          |
| Locking relay for starter (anti-theft immobilizer) | 1 <b>97-</b> 210 |
| Luggege comportment Light                          | 168-182,         |
| Luggage compartment Light                          | 183-196          |
| Luggage Comportment Light Suiteh                   | 168-182.         |
| Luggage Compartment Light Switch                   | 183-196          |
| Make-Up Mirror Light Switches                      | 141-154          |
| Make-up Mirror Lights                              | 141-154          |
| Mirror Adjusting Switch Light                      | 43-56            |
| Mirror Adjustment Switch                           | 43-56            |
| Mirror Folding Switch                              | 43-56            |
| Mirror Selector Switch                             | 43-56            |
| Motor for fold-in mirror, driver side              | 29-42            |
| Motor for fold-in mirror, passenger side           | 113-126          |
| Motor for fuel tank lid unlock                     | 57-70            |
| Motor for mirror adjustment, driver side           | 29-42            |
| Motor for mirror adjustment, passenger side        | 113-126          |
| Motor for window regulator, driver side            | 1-14             |
| Motor for window regulator, passenger side         | 113-126          |
| Motor for window regulator, rear, left             | 71-84            |
| Motor for window regulator, rear, right            | 127-140          |

| COMPONENTS                                     | TRACKS           |
|------------------------------------------------|------------------|
| Passenger Side Interior Lock Switch            | 85-98            |
| Passenger's Folding Mirror Contact Switch      | 113-126          |
| Passenger's Side Mirror Adjustment Motor       | 113-126          |
| Power Sunroof Control Module                   | 211-224          |
|                                                | 1-14,            |
| Power Window Switch Light                      | 71-84,           |
|                                                | 113-126,         |
|                                                | 127-140          |
| Radio                                          | 197-210          |
| Raise/Lower Sunroof Switch                     | 211-224          |
| Reading lights                                 | 141-154          |
| Rear Reading Lights                            | 141-154          |
| Right Rear Window Switch, (In RR Door)         | 127-140          |
| Safety switch for window regulator rear        | 1-14             |
| Sunroof Motor                                  | 211-2 <b>2</b> 4 |
| Sunroof Regulator                              | 211-224          |
| Switch for Central locking, trunk lid          | 168-182,         |
|                                                | 183-196          |
| Switch for interior lock, driver side          | 1-14             |
| Switch for outside mirror heating              | 43-56            |
| Switch for remote unlock, rear lid             | 57-70            |
| Switch for remote/fuel tank door               | 57-70            |
| Switch for unlocking, rear lid handle          | 183-196          |
| Switch for window regulator, in passenger door | 113-126          |
| Switches for window regulator                  | 1-14             |
| Trunk Lock Alarm/Central Locking Switch        | 57-70            |
| Tum signal switch                              | 211-224          |
| Warning light for central locking -SAFE-       | 15-28            |
| Warning light for rear lid unlocked            | 155-168          |