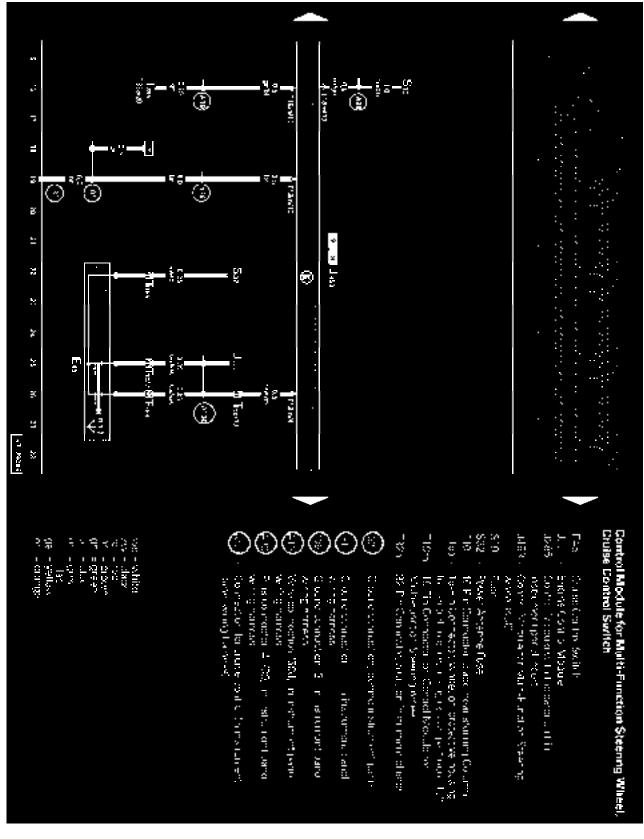

# Multifunction Steering Wheel From May 2000

Multi-Function Steering Wheel, from May 2000

## IMPORTANT NOTE

This manufacturer uses "Track" style wiring diagrams.

**Track 1-14** 

Track 15-28

Track 29-42