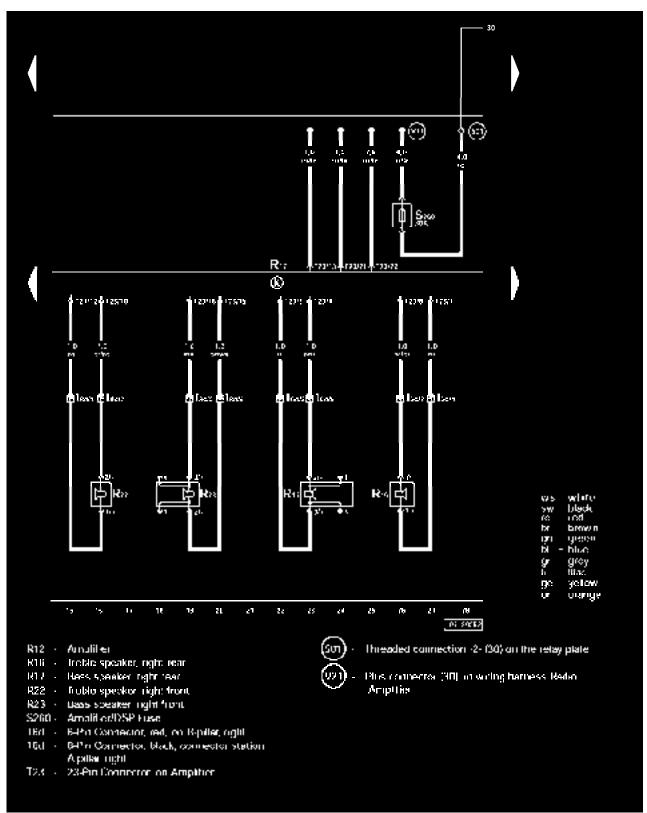

#### Antenna

Diversity Antenna System, from January 2002

## IMPORTANT NOTE

This manufacturer uses "Track" style wiring diagrams.

Page 5

**Track 1-14** 

**Track 15-28** 