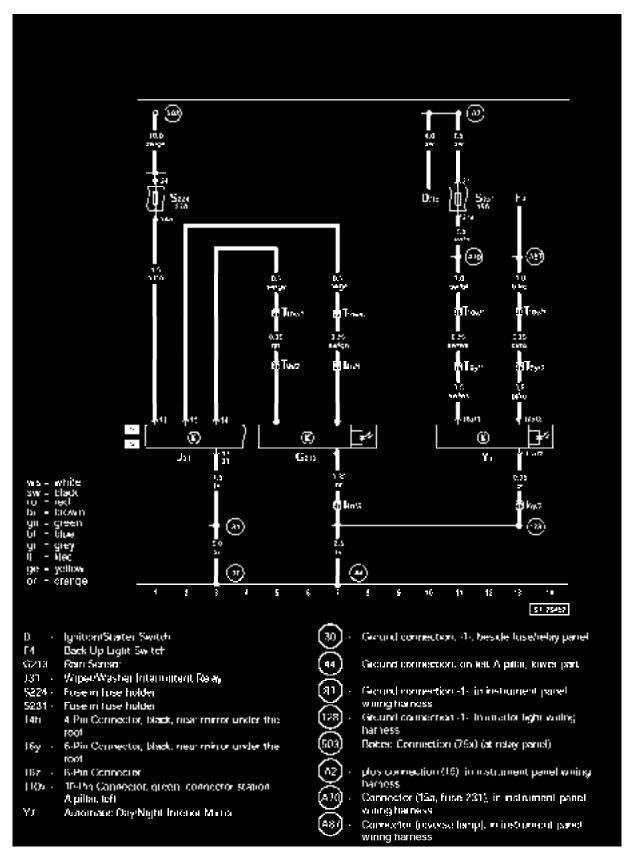

## Automatic Day/Night Interior Mirror, Rain Sensor

Automatic day/night interior mirror, Rain sensor from August 1998

This manufacturer uses "Track" style wiring diagrams.

For information on how to use these diagrams effectively, please refer to Diagram Information and Instructions. See: Diagram Information and Instructions

**Track 1-14** 