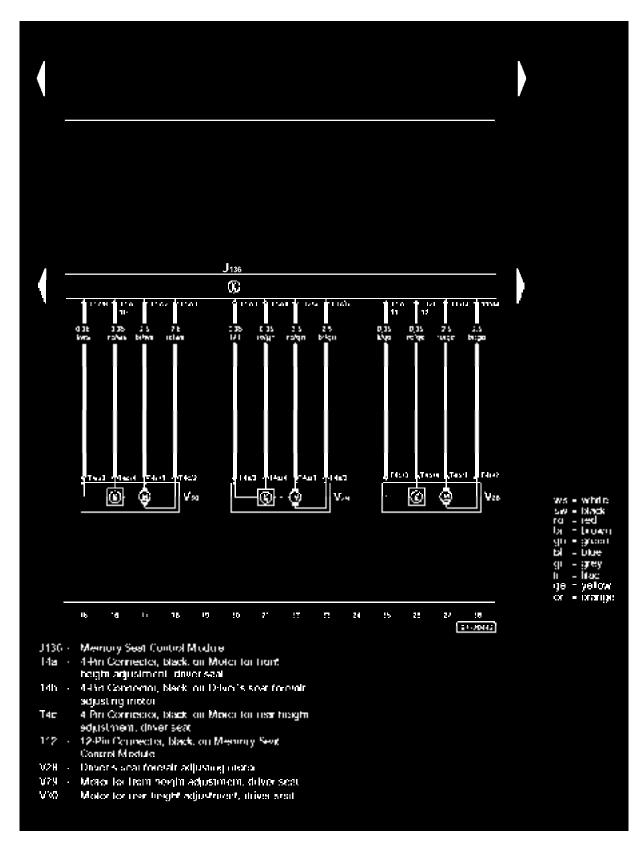

# Power Seats and Mirror Adjustment With Memory From October 2000

For further information regarding diagrams for this system please refer to Memory Positioning Systems. See: Body and Frame/Body Control Systems/Memory Positioning Systems/Diagrams/Electrical Diagrams

## Power Seats and Mirror Adjustment With Memory From October 2000

For further information regarding diagrams for this system please refer to Memory Positioning Systems. See: Body and Frame/Body Control Systems/Memory Positioning Systems/Diagrams/Electrical Diagrams