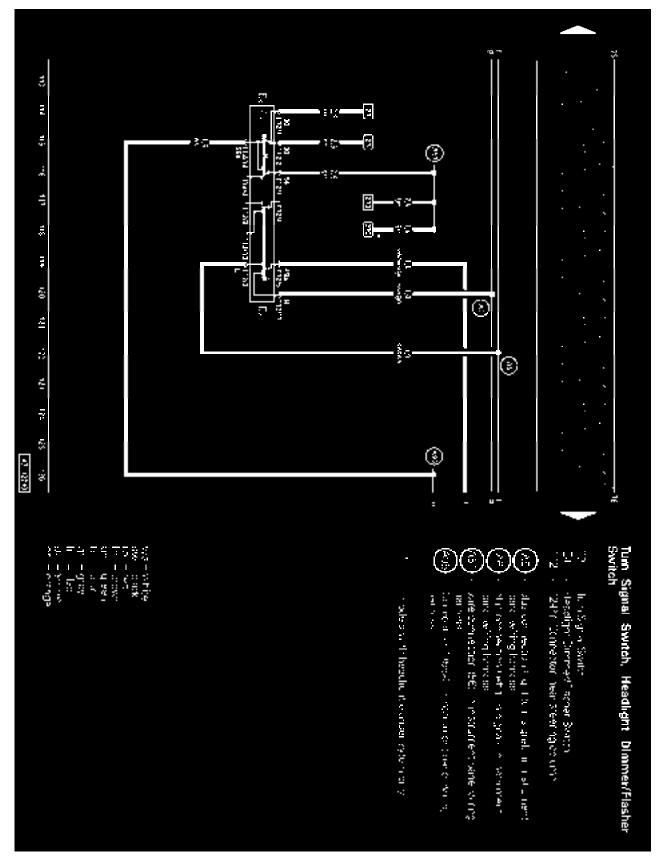

# Multifunction Steering Wheel From May 2000

Multi-Function Steering Wheel, from May 2000

## IMPORTANT NOTE

This manufacturer uses "Track" style wiring diagrams.

**Track 1-14** 

Track 15-28

Track 29-42