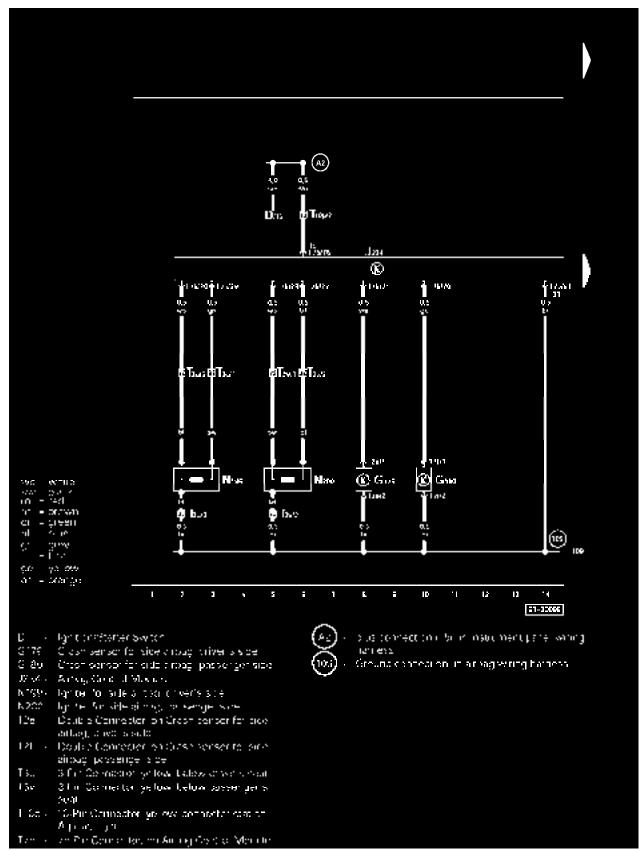

# **Air Bag Systems**

Airbag Systems from June 2001

# IMPORTANT NOTE

This manufacturer uses "Track" style wiring diagrams.

**Track 1-14** 

3 for our restor years connector stand Algung of the sector was the find of the sector with the sector of the s

 $(\mathcal{O}_{\mathcal{O}}(\mathcal{O})) \cap (\mathcal{O}_{\mathcal{O}}(\mathcal{O})) \cap (\mathcal{O}_{\mathcal{O})) \cap (\mathcal{O}_{\mathcal{O}}(\mathcal{O})) \cap (\mathcal{O}_{\mathcal{O}}(\mathcal{O})) \cap (\mathcal{O}_{\mathcal{O}}(\mathcal{O})) \cap (\mathcal{O$ 