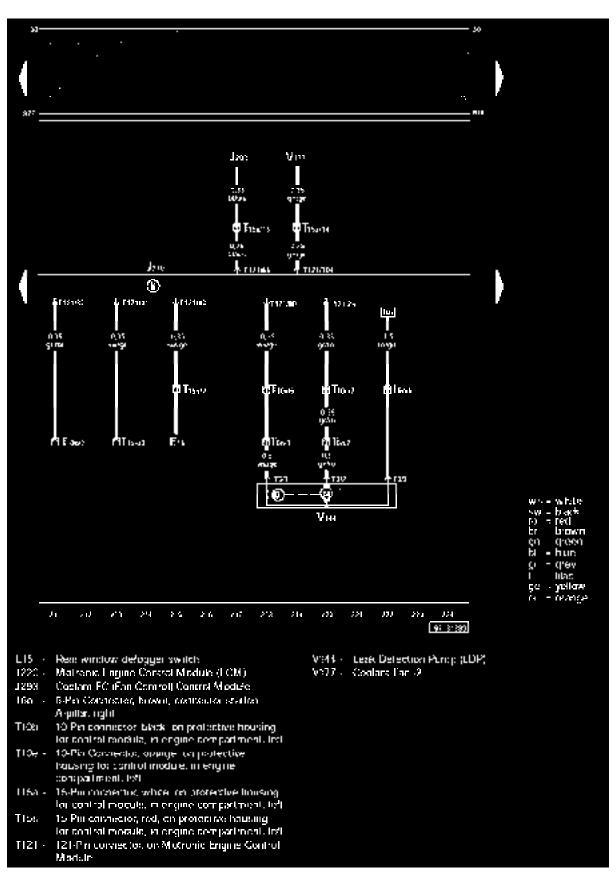

Groundwarnection (3), in instrument panel wring harmass

٧щ

25

 $C_{-12}$ 

23

- plus connection (30%), to instrument penalwaing birness
  - Wire connection (5, V), or instrument destor
    - waing banness

29

25 U 520

- arawn green alac qrey dac

- yellaw prourje

Conordor (Kidagnosis wire) in instrumers panel winco barness

Track 29-42

Track 43-56

 1966 - 30 Princorrector brange, on prosective housing for control most ite, in engine compartment, left 1966 - 35 Princorrector red, on protective housing for

135s 33 Per connector red, on protective housing for control roodule, in engine compartment, set Connector (87a), in writing himness engine

solar neE

Track 57-70

**Track 71-84** 