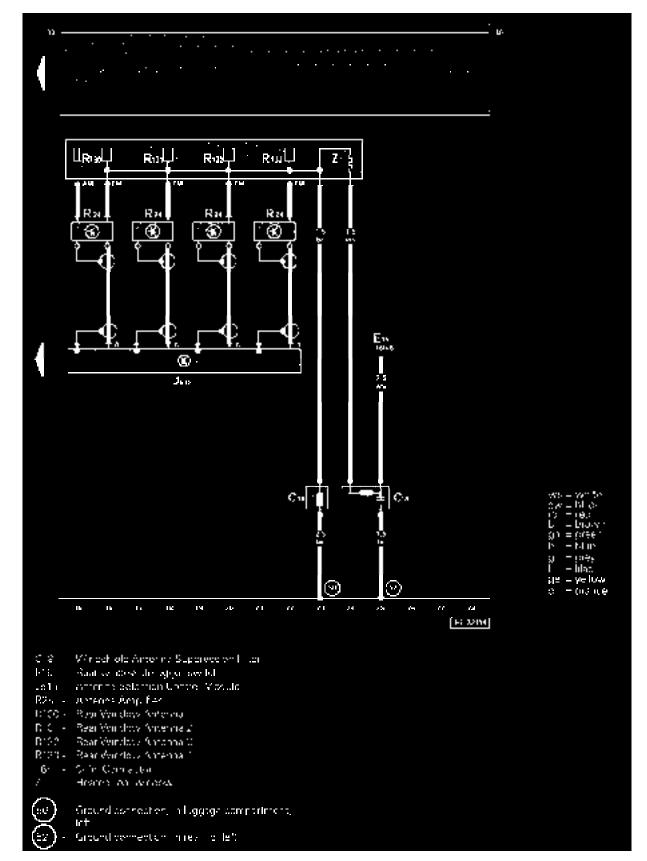

## IMPORTANT NOTE

This manufacturer uses "Track" style wiring diagrams.

Page 5

**Track 1-14** 

**Track 15-28** 