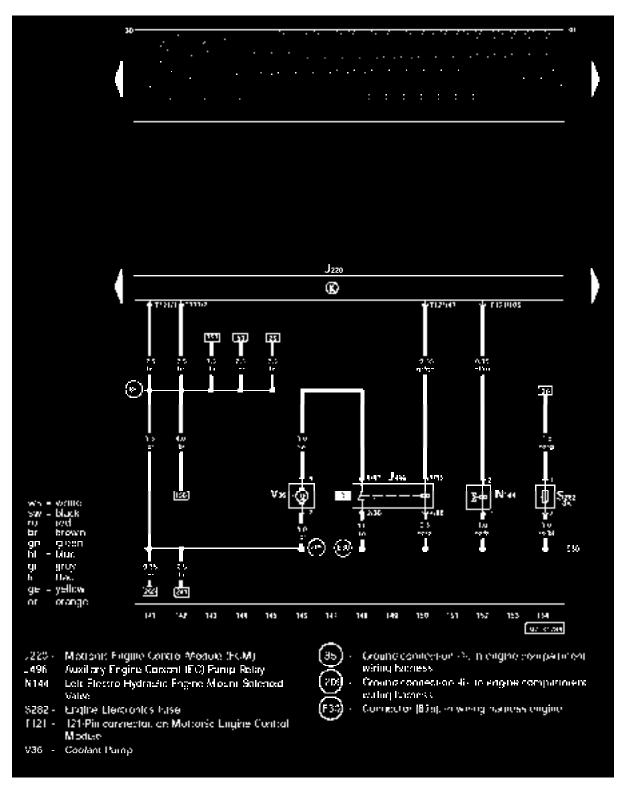

#### Climatronio

4.0L - Engine - Motronic Multiport Fuel Injection (MFI)/202 kW, from January 2002

#### IMPORTANT NOTE

This manufacturer uses "Track" style wiring diagrams.

**Track 1-14** 

6114 Footwea/Detrost Flap Motor Position Sensor.

27

:1

22

Gra Vis

Clemistrania Contra Maguto J255

(%)

- 2-5 Tune
- ista -6-Pit-Cornector Track, before instrument panel, certor
- T5b 6 Fin Connector Ixuo behind instarment panel.
- 112 ... 12-Pin Connertia blaca
- 15-Pin Connector, Data Link Connector (DLC) bisow instrument panes
- F16a 16-Ptn Commissor black
- 170 20-Po Central of rest
- V70 Contol Av Emp Medal
- **VII**5 Footwis/Delimiter FootMotor

Groundwarnection (3), in instrument panel wring harmass

٧щ

25

 $C_{-12}$ 

23

- plus connection (30%), to instrument penalwaing birness
  - Wire connection (5, V), or instrument destor
    - waing banness

29