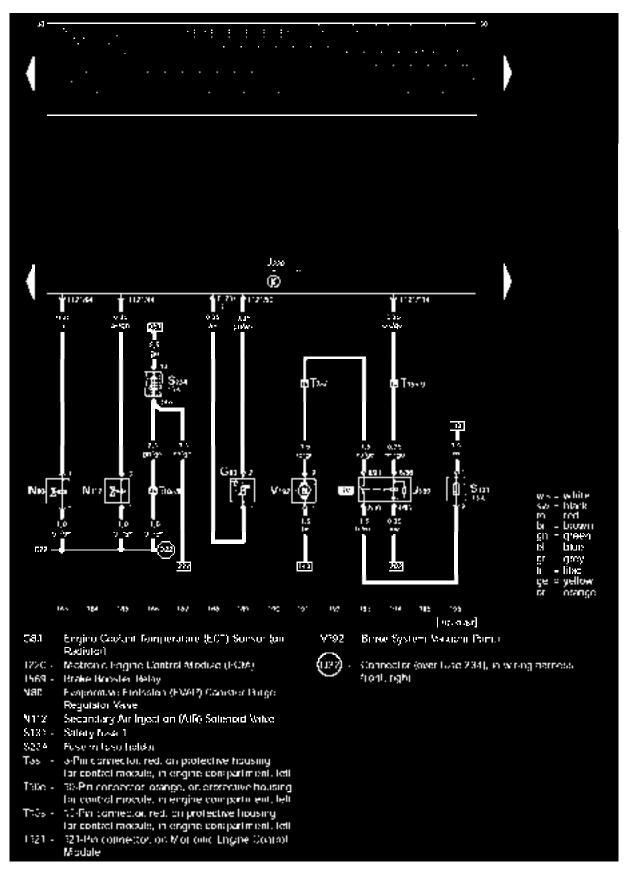

#### Climatronio

4.0L - Engine - Motronic Multiport Fuel Injection (MFI)/202 kW, from January 2002

#### IMPORTANT NOTE

This manufacturer uses "Track" style wiring diagrams.

**Track 1-14** 

6114 Footwea/Detrost Flap Motor Position Sensor.

27

:1

22

Gra Vis