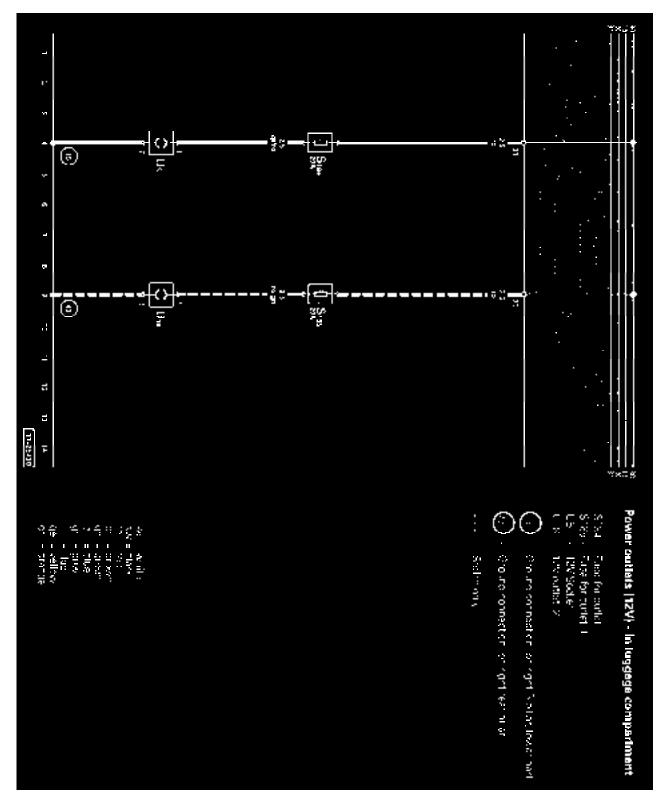

| COMPONENTS                                     | TRACKS           |
|------------------------------------------------|------------------|
| Passenger Side Interior Lock Switch            | 85-98            |
| Passenger's Folding Mirror Contact Switch      | 113-126          |
| Passenger's Side Mirror Adjustment Motor       | 113-126          |
| Power Sunroof Control Module                   | 211-224          |
|                                                | 1-14,            |
| Power Window Switch Light                      | 71-84,           |
|                                                | 113-126,         |
|                                                | 127-140          |
| Radio                                          | 197-210          |
| Raise/Lower Sunroof Switch                     | 211-224          |
| Reading lights                                 | 141-154          |
| Rear Reading Lights                            | 141-154          |
| Right Rear Window Switch, (In RR Door)         | 127-140          |
| Safety switch for window regulator rear        | 1-14             |
| Sunroof Motor                                  | 211-2 <b>2</b> 4 |
| Sunroof Regulator                              | 211-224          |
| Switch for Central locking, trunk lid          | 168-182,         |
|                                                | 183-196          |
| Switch for interior lock, driver side          | 1-14             |
| Switch for outside mirror heating              | 43-56            |
| Switch for remote unlock, rear lid             | 57-70            |
| Switch for remote/fuel tank door               | 57-70            |
| Switch for unlocking, rear lid handle          | 183-196          |
| Switch for window regulator, in passenger door | 113-126          |
| Switches for window regulator                  | 1-14             |
| Trunk Lock Alarm/Central Locking Switch        | 57-70            |
| Tum signal switch                              | 211-224          |
| Warning light for central locking -SAFE-       | 15-28            |
| Warning light for rear lid unlocked            | 155-168          |