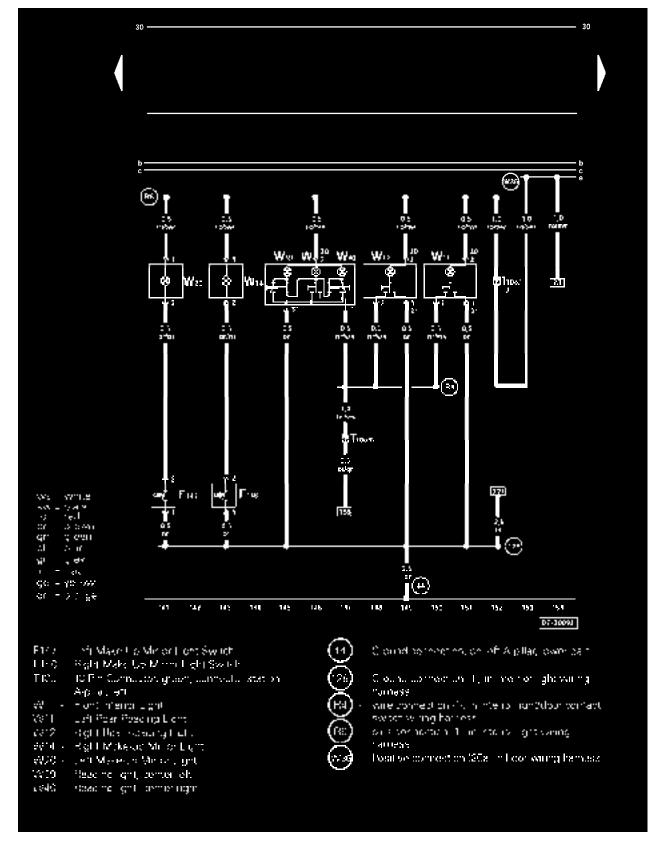

# **Antitheft and Alarm Systems**

For information regarding diagrams for this system please refer to Body and Frame, Comfort System Diagrams. See: Body and Frame/System Diagram

| COMPONENTS                                                    | TRACKS             |
|---------------------------------------------------------------|--------------------|
| Alarm Switch                                                  | 197-210            |
| Alarm System and Anti-Theft Engine Disable Fuse               | 197-210            |
| Central control module for comfort system                     | 155-168,           |
|                                                               | 168-182.           |
|                                                               | 183-196,           |
|                                                               | 197-210,           |
|                                                               | 211-224            |
| Central Locking and Anti-theft Alarm System Antenna           | 211-224            |
| Control module with indicator unit in instrument panel insert | 85-98,             |
| Perter install                                                | 155-168            |
| Decklid Central Locking System Motor                          | 168-182,           |
| - Some Semilar Essining Cystem Wold                           | 183-196            |
|                                                               | 1-14               |
| Door control module, driver side                              | 15-28,             |
| Door Control Module, driver side                              | 29-42.             |
|                                                               | 43-56              |
|                                                               | 85-98,             |
| Door control module, passenger side                           | 99-112,            |
|                                                               | 113-126            |
| Door control module, rear, left                               | 71-84              |
| Door control module, rear, right                              | 127-140            |
| Driver's Folding Mirror Contact Switch                        | 29-42              |
| Driver's Side Mirror Adjustment Motor                         | 29-42              |
| Entry light front, left                                       | 15-28              |
| Entry light front, right                                      | <del>99</del> -112 |
| Entry light rear, left                                        | 71-84              |
| Entry light rear, right                                       | 127-140            |
| Front Interior Light                                          | 141-154            |
| Heated outside mirror, driver side                            | 29-42              |
| Heated outside mirror, passenger side                         | 113-126            |
| Hood Alarm Switch                                             | 197-210            |

| COMPONENTS                                         | TRACKS           |
|----------------------------------------------------|------------------|
| Ignition/Starter Switch                            | 43-56,           |
| ignition votation owner                            | 155-168          |
| Illumination for switch remote unlock              | 57-70            |
| Left Rear Window Switch. (In LR Door)              | 71-84            |
| Lighting for switch interior lock                  | 85-98            |
| Lock unit for central locking, driver side         | 15-28            |
| Lock unit for central locking, passenger side      | 99-112           |
| Lock unit for central locking, rear, left          | 71-84            |
| Lock unit for central locking, rear, right         | 127-140          |
| Locking relay for starter (anti-theft immobilizer) | 1 <b>97-</b> 210 |
| Luggege comportment Light                          | 168-182,         |
| Luggage compartment Light                          | 183-196          |
| Luggage Comportment Light Suiteh                   | 168-182.         |
| Luggage Compartment Light Switch                   | 183-196          |
| Make-Up Mirror Light Switches                      | 141-154          |
| Make-up Mirror Lights                              | 141-154          |
| Mirror Adjusting Switch Light                      | 43-56            |
| Mirror Adjustment Switch                           | 43-56            |
| Mirror Folding Switch                              | 43-56            |
| Mirror Selector Switch                             | 43-56            |
| Motor for fold-in mirror, driver side              | 29-42            |
| Motor for fold-in mirror, passenger side           | 113-126          |
| Motor for fuel tank lid unlock                     | 57-70            |
| Motor for mirror adjustment, driver side           | 29-42            |
| Motor for mirror adjustment, passenger side        | 113-126          |
| Motor for window regulator, driver side            | 1-14             |
| Motor for window regulator, passenger side         | 113-126          |
| Motor for window regulator, rear, left             | 71-84            |
| Motor for window regulator, rear, right            | 127-140          |

| COMPONENTS                                     | TRACKS           |
|------------------------------------------------|------------------|
| Passenger Side Interior Lock Switch            | 85-98            |
| Passenger's Folding Mirror Contact Switch      | 113-126          |
| Passenger's Side Mirror Adjustment Motor       | 113-126          |
| Power Sunroof Control Module                   | 211-224          |
|                                                | 1-14,            |
| Power Window Switch Light                      | 71-84,           |
|                                                | 113-126,         |
|                                                | 127-140          |
| Radio                                          | 197-210          |
| Raise/Lower Sunroof Switch                     | 211-224          |
| Reading lights                                 | 141-154          |
| Rear Reading Lights                            | 141-154          |
| Right Rear Window Switch, (In RR Door)         | 127-140          |
| Safety switch for window regulator rear        | 1-14             |
| Sunroof Motor                                  | 211-2 <b>2</b> 4 |
| Sunroof Regulator                              | 211-224          |
| Switch for Central locking, trunk lid          | 168-182,         |
|                                                | 183-196          |
| Switch for interior lock, driver side          | 1-14             |
| Switch for outside mirror heating              | 43-56            |
| Switch for remote unlock, rear lid             | 57-70            |
| Switch for remote/fuel tank door               | 57-70            |
| Switch for unlocking, rear lid handle          | 183-196          |
| Switch for window regulator, in passenger door | 113-126          |
| Switches for window regulator                  | 1-14             |
| Trunk Lock Alarm/Central Locking Switch        | 57-70            |
| Tum signal switch                              | 211-224          |
| Warning light for central locking -SAFE-       | 15-28            |
| Warning light for rear lid unlocked            | 155-168          |