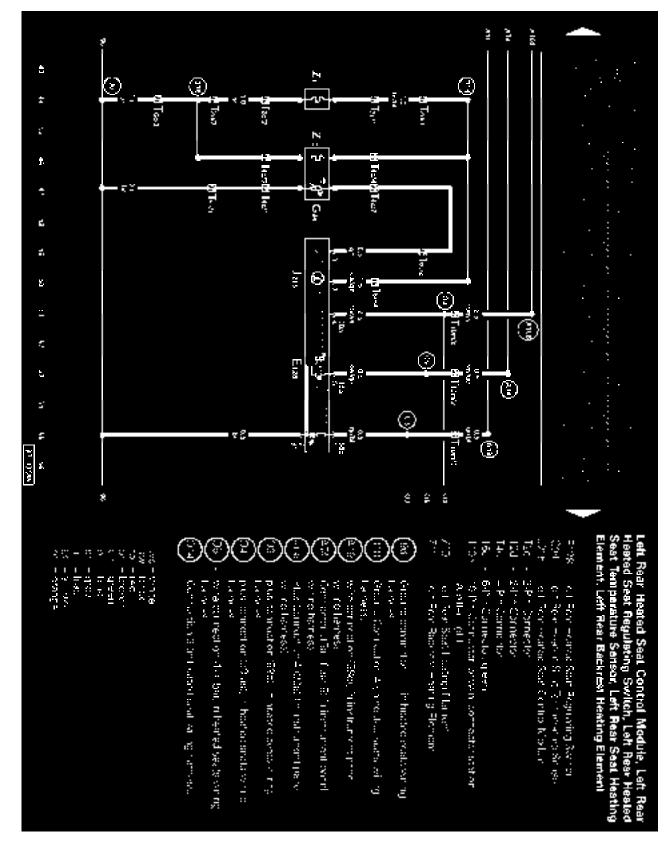

#### Heated Seats From October 2000

Heated Seats From October 2000

2002 Volkswagen Passat Sedan 4Motion (AWD) W8-4.0L (BDP)

This manufacturer uses "Track" style wiring diagrams.

**Track 1-14** 

2002 Volkswagen Passat Sedan 4Motion (AWD) W8-4.0L (BDP)

**Track 15-28** 

Track 29-42

**Track 43-56** 