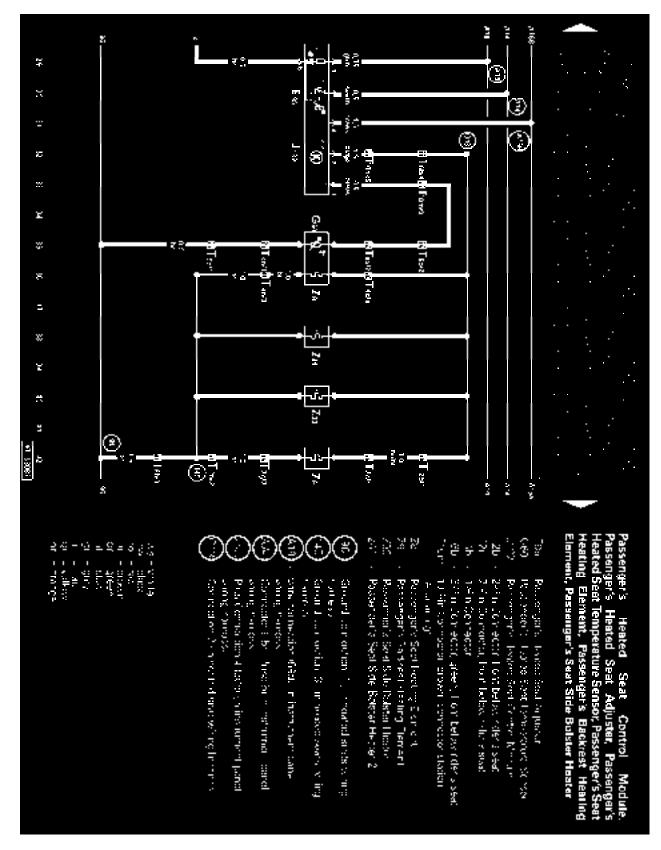

#### Heated Seats From October 2000

Heated Seats From October 2000

2002 Volkswagen Passat Sedan 4Motion (AWD) W8-4.0L (BDP)

This manufacturer uses "Track" style wiring diagrams.

**Track 1-14** 

2002 Volkswagen Passat Sedan 4Motion (AWD) W8-4.0L (BDP)

**Track 15-28** 

Track 29-42

**Track 43-56** 