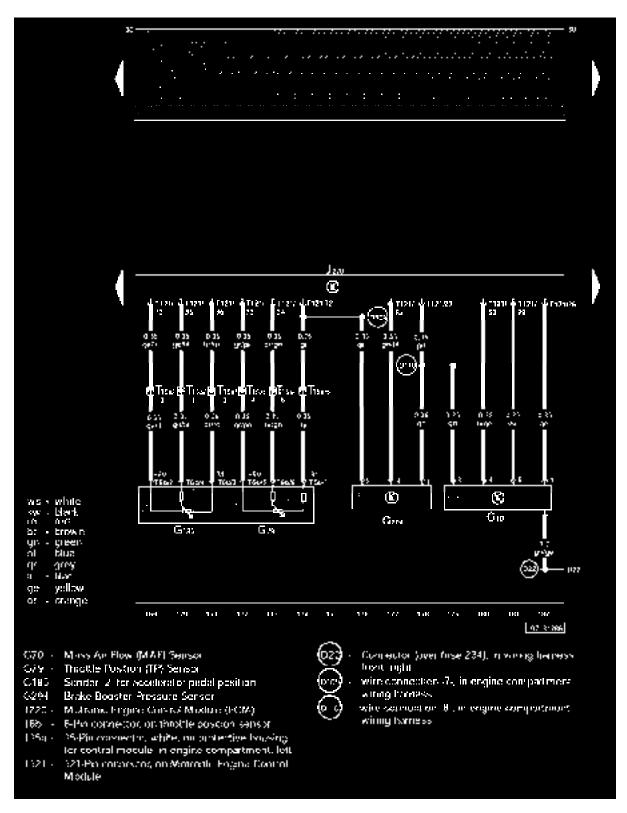

#### Climatronio

4.0L - Engine - Motronic Multiport Fuel Injection (MFI)/202 kW, from January 2002

#### IMPORTANT NOTE

This manufacturer uses "Track" style wiring diagrams.

**Track 1-14** 

6114 Footwea/Detrost Flap Motor Position Sensor.

27

:1

22

Gra Vis