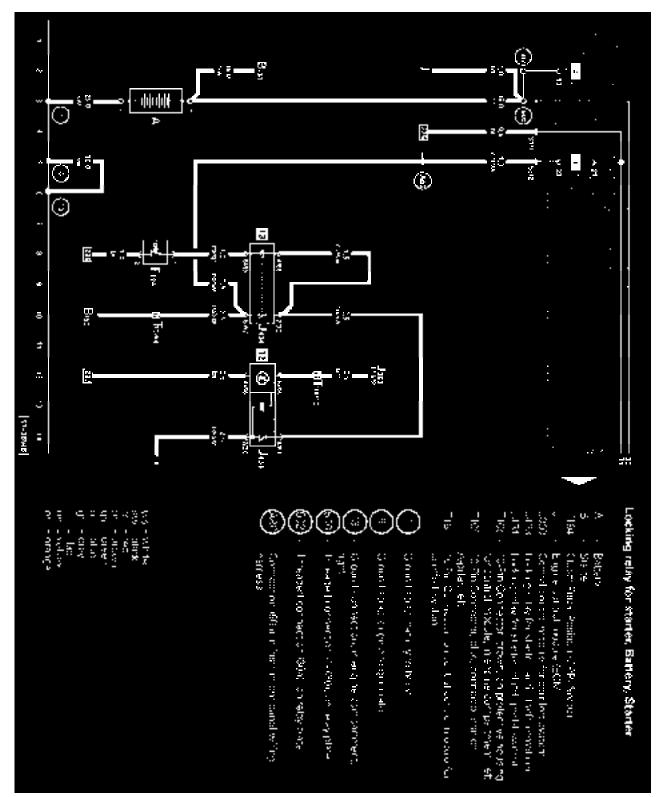

(25A) | 267-280 |
| Fuse 26 in fuse holder (30A) | 267-280 |
| Fuse 27 in fuse holder (15A) | 267-280 |
| Fuse 23 in fuse holder (5A)  | 127-140 |
| Fuse 25 in fuse holder (30A) | 253-266 |
| Fuse 31 in fuse holder (15A) | 29-42   |
| Fuse 33 in fuse holder (15A) | 211-224 |
| Fuse 36 in fuse holder (15A) | 225-238 |
| Fuse 37 in fuse holder (20A) | 211-224 |
| Fuse 39 in fuse holder (15A) | 29-42   |
| Fuse 40 in fuse holder (25A) | 29-42   |

## Fuses

**NOTE:** Starting with fuse 23, fuses in the fuse holder are identified with an additional numeral 2 added to the number when shown in the wiring diagram (i.e fuse 23 in the vehicle becomes 223 in the diagrams, fuse 24 becomes 224, and so on).

# **Track 1-14**

#### IMPORTANT NOTE

This manufacturer uses "Track" style wiring diagrams.



Track 1-14

Next Track See: Starting and Charging/Power and Ground Distribution/System Diagram/Track 15-28

# **Track 15-28**

#### IMPORTANT NOTE

This manufacturer uses "Track" style wiring diagrams.



Track 15-28

Next Track See: Starting and Charging/Power and Ground Distribution/System Diagram/Track 29-42

Previous Track See: Starting and Charging/Power and Ground Distribution/System Diagram/Track 1-14

## **Track 29-42**

#### IMPORTANT NOTE

This manufacturer uses "Track" style wiring diagrams.



Track 29-42

Next Track See: Starting and Charging/Power and Ground Distribution/System Diagram/Track 43-56

Previous Track See: Starting and Charging/Power and Ground Distribution/System Diagram/Track 15-28

### **Track 43-56**

### IMPORTANT NOTE

This manufacturer uses "Track" style