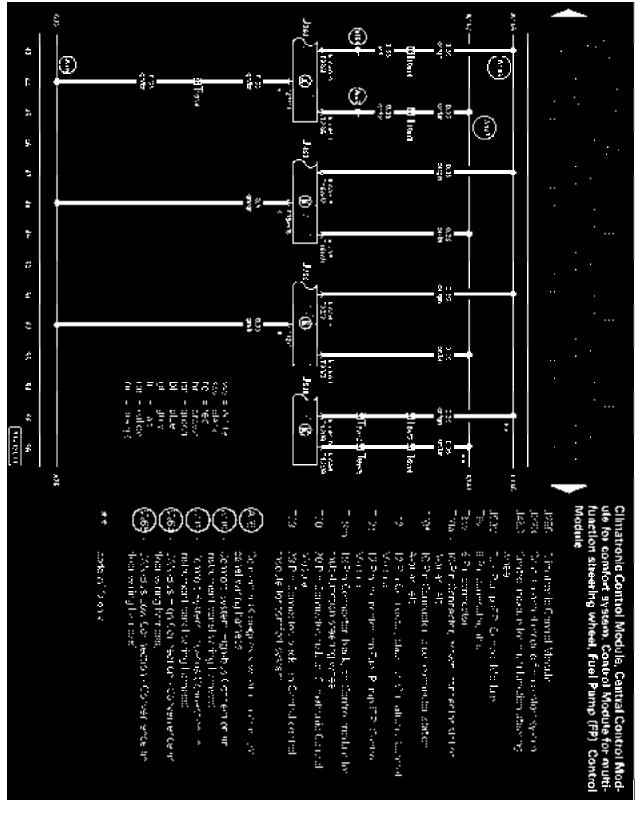

# Multifunction Steering Wheel From May 2000

Multi-Function Steering Wheel, from May 2000

## IMPORTANT NOTE

This manufacturer uses "Track" style wiring diagrams.

**Track 1-14** 

Track 15-28

Track 29-42