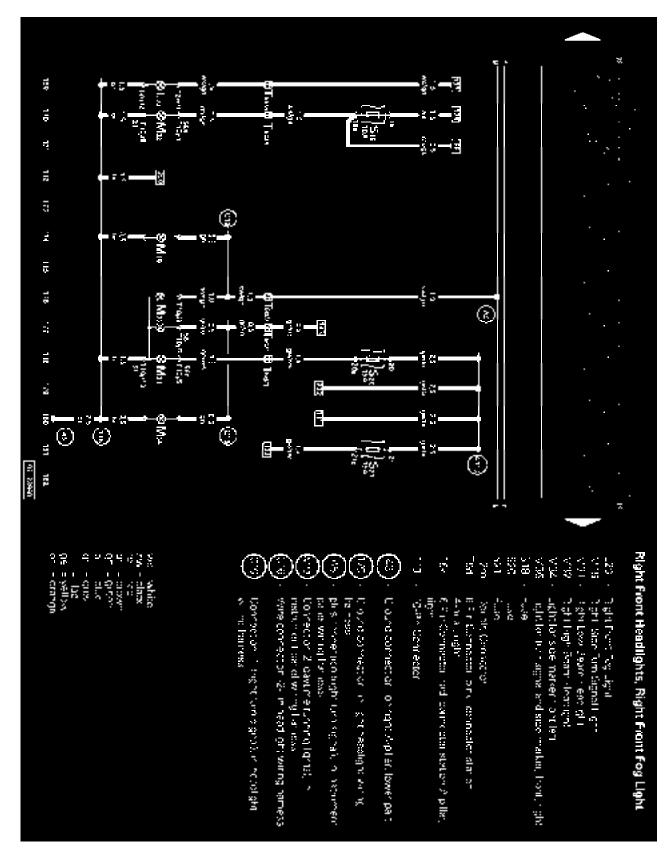

# Headlamp

High Intensity Gas Discharge (HID) Headlights, engine code BDP, from January 2002

### IMPORTANT NOTE

This manufacturer uses "Track" style wiring diagrams.

Track 1-14

2002 Volkswagen Passat Sedan 4Motion (AWD) W8-4.0L (BDP)

**Track 15-28** 

2002 Volkswagen Passat Sedan 4Motion (AWD) W8-4.0L (BDP)

Track 29-42

Track 43-56

Track 57-70

**Track 71-84** 