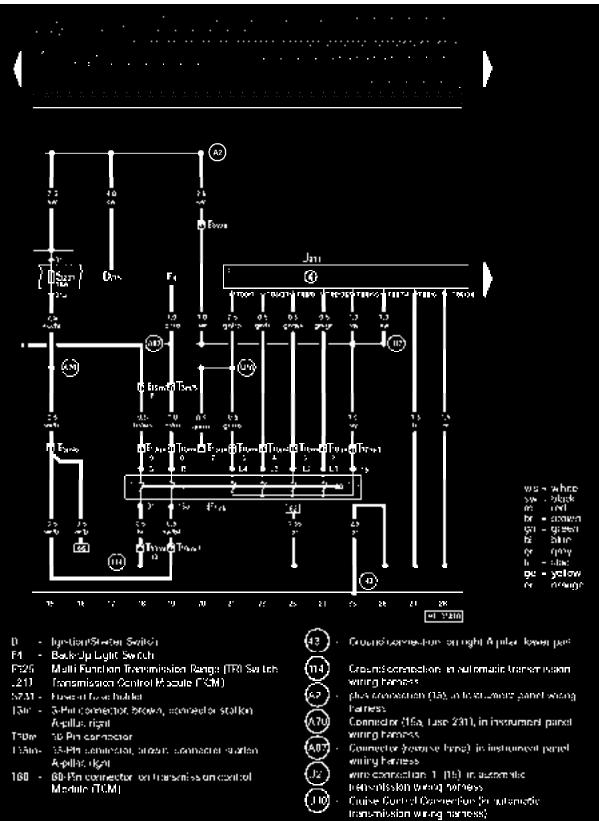

ams.

For information on how to use these diagrams effectively, please refer to Diagram Information and Instructions. See: Diagram Information and Instructions

**Track 1-14** 

2002 Volkswagen Passat Sedan 4Motion (AWD) W8-4.0L (BDP)



Track 15-28

**Page 152** 



Track 29-42

# **Transmission Control Systems**

Automatic transmission, 5 speed automatic with tiptronic, 4.0L - Engine - Motronic Multiport Fuel Injection (MFI) / 202 kW, code BDP from January 2002

### IMPORTANT NOTE

This manufacturer uses "Track" style wiring diagrams.

For information on how to use these diagrams effectively, please refer to Diagram Information and Instructions. See: Diagram Information and Instructions

A pillar left

116 - 15-Pin Connector on Central control module for confort system

**Track 1-14** 



**Track 15-28** 



Track 29-42



Track 43-56

Track 57-70

#### Windows

For this vehicle model, Wiring Diagrams for this system are part of "Comfort System" Wiring Diagrams which are located at the **Body and Frame**. Please refer to those diagrams for more information.

See: Body and Frame/Diagrams/Electrical Diagrams

This manufacturer uses "Track" style wiring diagrams. Track style diagrams are different than other diagrams. Please refer to Diagram Information and Instructions for information on how to use these diagrams efficiently.

See: Diagram Information and Instructions

- How to Find Wiring Diagrams
- Wiring Diagram Layout
- How to Read Displayed Page of Wiring Diagram
- Symbols Used In Wiring Diagrams
- Wire Color Code Identification
- Wire Size Conversion

## System Diagra