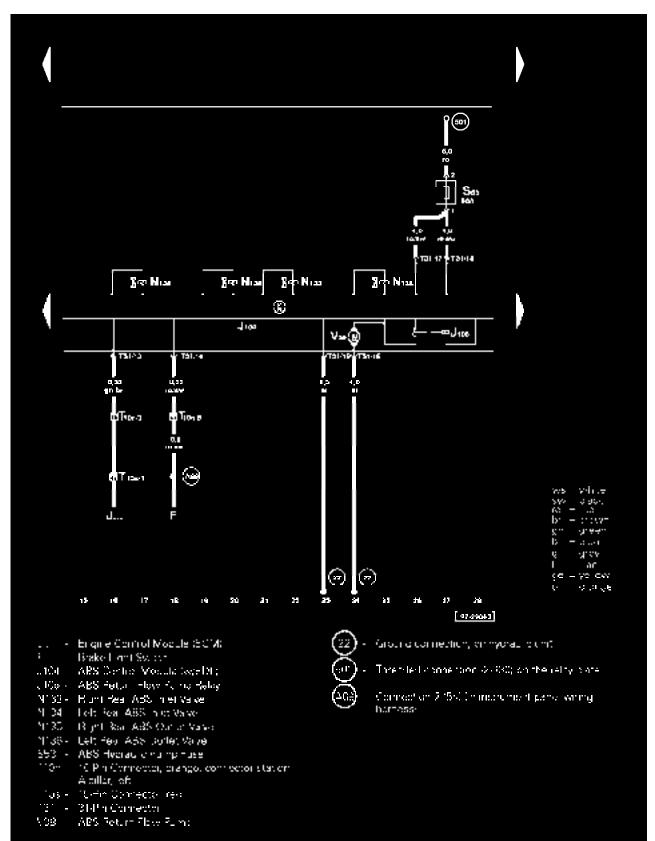

# ABS With EDL, ASR, and ESP From January 2002

Anti-lock brake system (ABS) with electronic differential lock (EDL), anti-slip regulation (ASR) and traction control (ESP) from January 2002

#### IMPORTANT NOTE

This manufacturer uses "Track" style wiring diagrams.

**Track 1-14** 

Track 15-28

**Track 29-42** 

Flag - Schip Coppertor block

[42 12 Pin Connector, on ABS Control Module

Track 43-56

Track 57-70