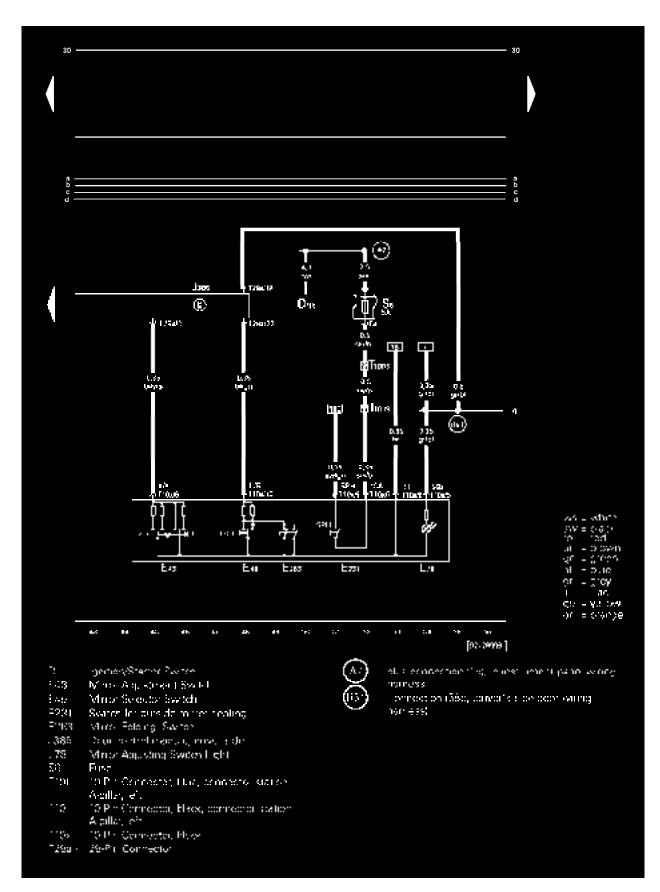

#### **Track 43-56**

#### IMPORTANT NOTE

This manufacturer uses "Track" style wiring diagrams.

For information on how to use these diagrams effectively, please refer to Diagram Information and Instructions. See: Diagram Information and Instructions

**Track 43-56** 

Next Track See: Body and Frame/Memory Positioning Systems/Track 57-70

Previous Track See: Body and Frame/Memory Positioning Systems/Track 29-42