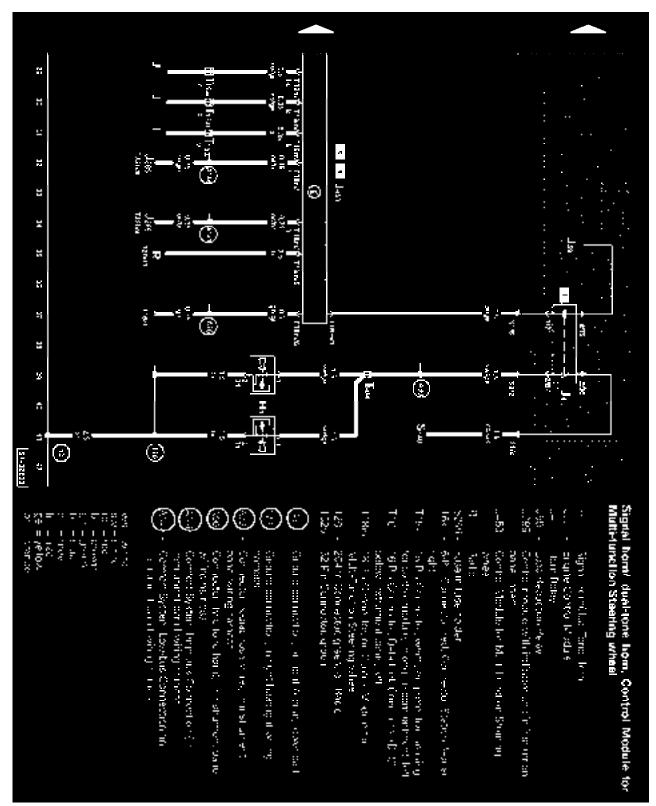

# Multifunction Steering Wheel From May 2000

Multi-Function Steering Wheel, from May 2000

## IMPORTANT NOTE

This manufacturer uses "Track" style wiring diagrams.

**Track 1-14** 

Track 15-28

Track 29-42