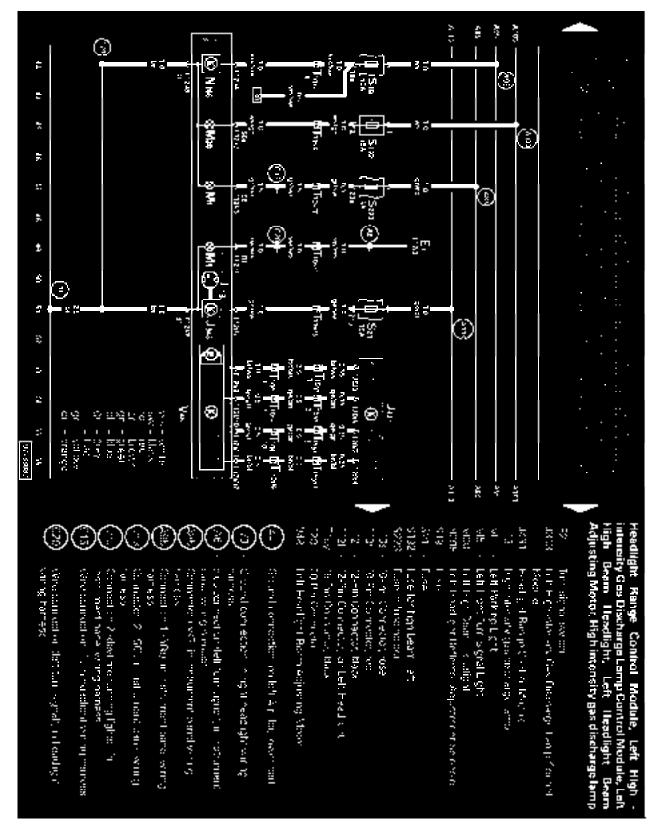

# Headlamp

High Intensity Gas Discharge (HID) Headlights, engine code BDP, from January 2002

### IMPORTANT NOTE

This manufacturer uses "Track" style wiring diagrams.

Track 1-14

2002 Volkswagen Passat Sedan 4Motion (AWD) W8-4.0L (BDP)

**Track 15-28** 

2002 Volkswagen Passat Sedan 4Motion (AWD) W8-4.0L (BDP)

Track 29-42

Track 43-56

Track 57-70

**Track 71-84** 