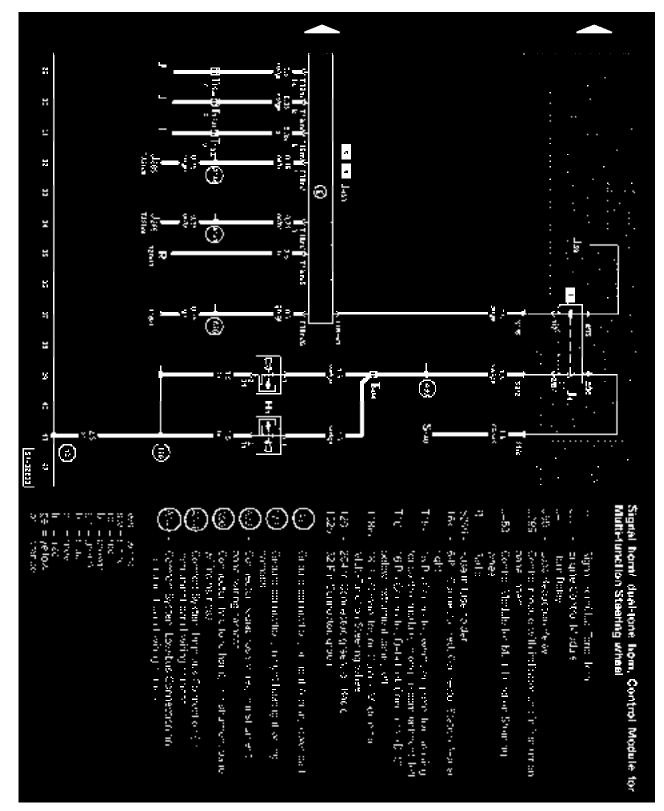

# Multifunction Steering Wheel From May 2000

Multi-Function Steering Wheel, from May 2000

## IMPORTANT NOTE

This manufacturer uses "Track" style wiring diagrams.

**Track 1-14** 

Track 15-28

Track 29-42