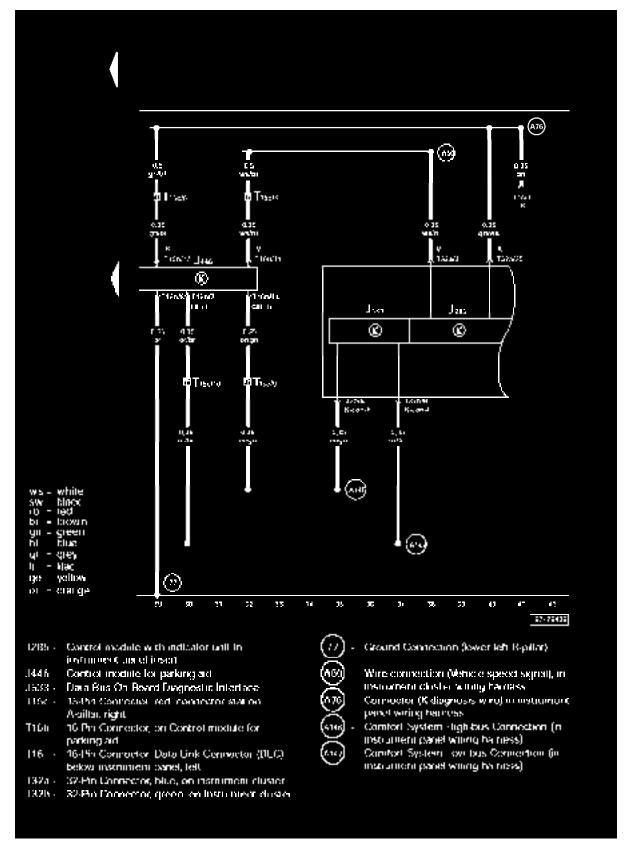

ound Distribution/Diagrams/Electrical Diagrams

# **Daytime Running Lamp**

#### Daytime running Lights from August 1999

#### IMPORTANT NOTE

This manufacturer uses "Track" style wiring diagrams.



**Track 1-14** 



Track 15-28

# Headlamp

High Intensity Gas Discharge (HID) Headlights, engine code BDP, from January 2002

### IMPORTANT NOTE

This manufacturer uses "Track" style wiring diagrams.



Track 1-14

2002 Volkswagen Passat Sedan 4Motion (AWD) W8-4.0L (BDP)



**Track 15-28** 

2002 Volkswagen Passat Sedan 4Motion (AWD) W8-4.0L (BDP)



Track 29-42



Track 43-56



Track 57-70



**Track 71-84** 

# Parking Assist Control Module

Parking aid from February 2001

### IMPORTANT NOTE

This manufacturer uses "Track" style wiring diagrams.



**Track 1-14** 



Track 15-28

Page 82



**Track 29-42** 

| Components