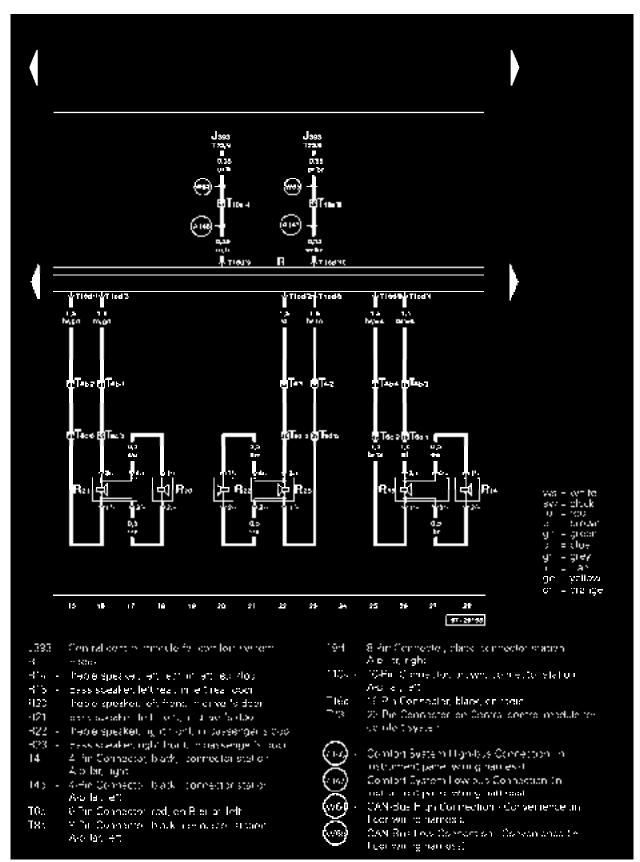

# IMPORTANT NOTE

This manufacturer uses "Track" style wiring diagrams.

**Track 1-14** 

3 for our restor years connector stand Algung of the sector was the find of the sector with the sector of the s

 $(\mathcal{O}_{\mathcal{O}}(\mathcal{O})) \cap (\mathcal{O}_{\mathcal{O}}(\mathcal{O})) \cap (\mathcal{O}_{\mathcal{O})) \cap (\mathcal{O}_{\mathcal{O}}(\mathcal{O})) \cap (\mathcal{O}_{\mathcal{O}}(\mathcal{O})) \cap (\mathcal{O}_{\mathcal{O}}(\mathcal{O})) \cap (\mathcal{O$ 

**Track 15-28** 

**Track 29-42** 