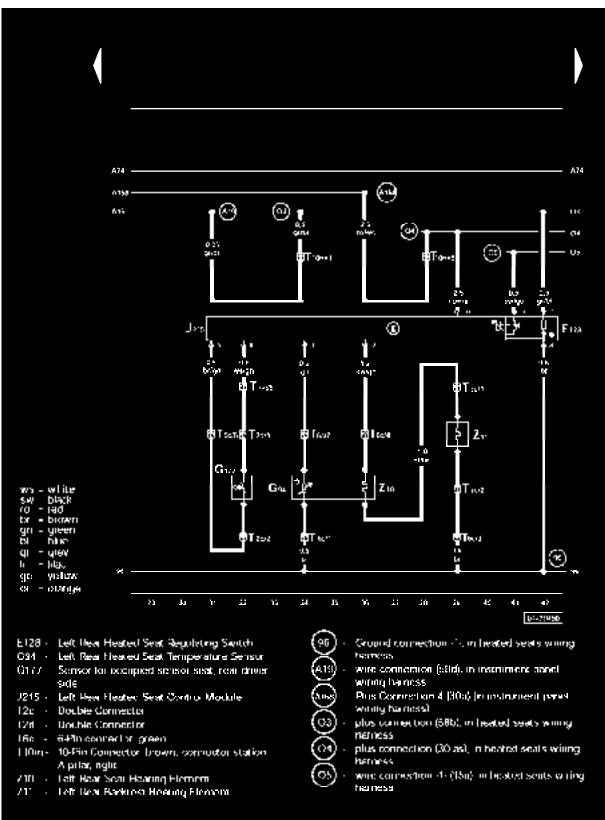

#### Heated Seats From October 2000

Heated Seats From October 2000

2002 Volkswagen Passat Sedan 4Motion (AWD) W8-4.0L (BDP)

This manufacturer uses "Track" style wiring diagrams.

**Track 1-14** 

2002 Volkswagen Passat Sedan 4Motion (AWD) W8-4.0L (BDP)

**Track 15-28** 

Track 29-42

**Track 43-56** 