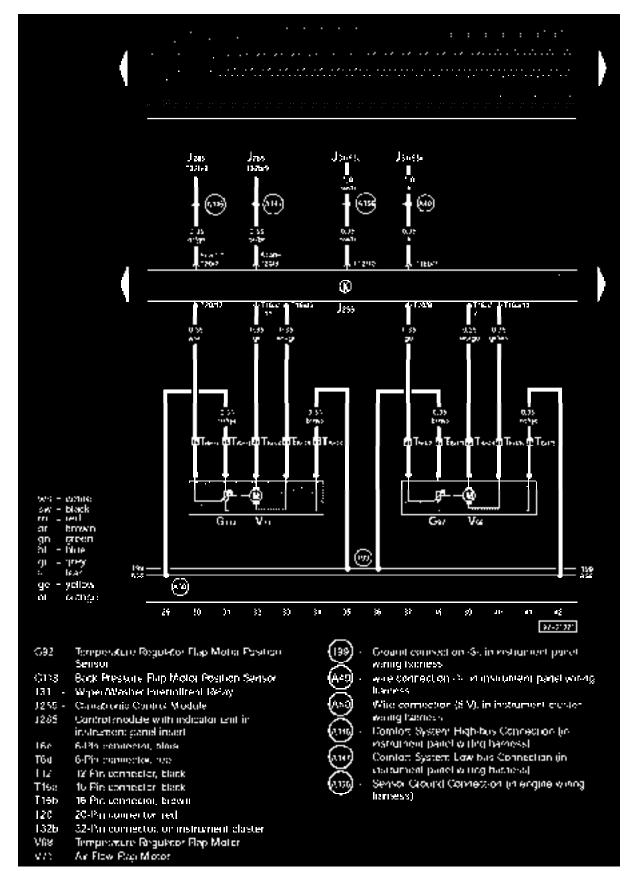

#### Climatronio

4.0L - Engine - Motronic Multiport Fuel Injection (MFI)/202 kW, from January 2002

#### IMPORTANT NOTE

This manufacturer uses "Track" style wiring diagrams.

**Track 1-14** 

6114 Footwea/Detrost Flap Motor Position Sensor.

27

:1

22

Gra Vis

Clemistrania Contra Maguto J255

(%)

- 2-5 Tune
- ista -6-Pit-Cornector Track, before instrument panel, certor
- T5b 6 Fin Connector Ixuo behind instarment panel.
- 112 ... 12-Pin Connertia blaca
- 15-Pin Connector, Data Link Connector (DLC) bisow instrument panes
- F16a 16-Ptn Commissor black
- 170 20-Po Central of rest
- V70 Contol Av Emp Medal
- **VII**5 Footwis/Delimiter FootMotor

Groundwarnection (3), in instrument panel wring harmass

٧щ

25

 $C_{-12}$ 

23

- plus connection (30%), to instrument penalwaing birness
  - Wire connection (5, V), or instrument destor
    - waing banness

29

25 U 520

- arawn green alac qrey dac

- yellaw prourje

Conordor (Kidagnosis wire) in instrumers panel winco barness

Track 29-42

Track 43-56

 1966 - 30 Princorrector brange, on prosective housing for control most ite, in engine compartment, left 1966 - 35 Princorrector red, on protective housing for

135s 33 Per connector red, on protective housing for control roodule, in engine compartment, set Connector (87a), in writing himness engine

solar neE

Track 57-70

**Track 71-84** 