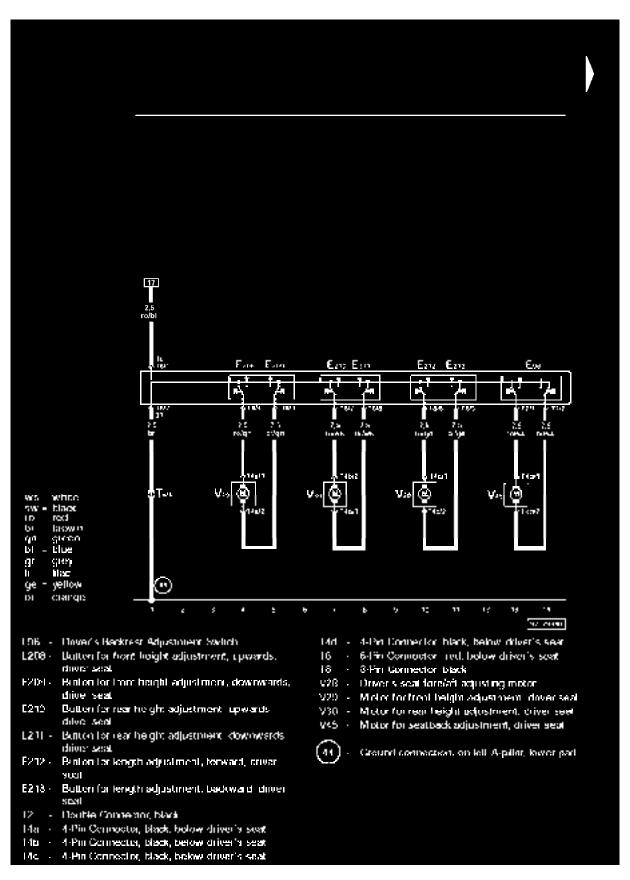

## **Power Seats Without Memory**

#### IMPORTANT NOTE

This manufacturer uses "Track" style wiring diagrams.

**Track 1-14** 

**Track 15-28** 