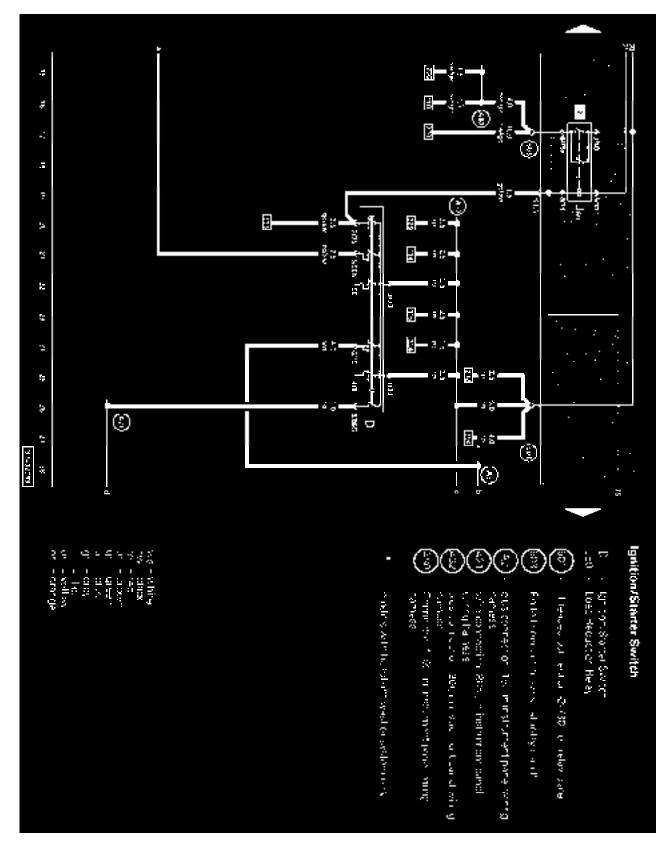

use holder (15A) | 29-42   |
| Fuse 33 in fuse holder (15A) | 211-224 |
| Fuse 36 in fuse holder (15A) | 225-238 |
| Fuse 37 in fuse holder (20A) | 211-224 |
| Fuse 39 in fuse holder (15A) | 29-42   |
| Fuse 40 in fuse holder (25A) | 29-42   |

## Fuses

**NOTE:** Starting with fuse 23, fuses in the fuse holder are identified with an additional numeral 2 added to the number when shown in the wiring diagram (i.e fuse 23 in the vehicle becomes 223 in the diagrams, fuse 24 becomes 224, and so on).

# **Track 1-14**

#### IMPORTANT NOTE

This manufacturer uses "Track" style wiring diagrams.



Track 1-14

Next Track See: Starting and Charging/Power and Ground Distribution/System Diagram/Track 15-28

# **Track 15-28**

#### IMPORTANT NOTE

This manufacturer uses "Track" style wiring diagrams.



Track 15-28

Next Track See: Starting and Charging/Power and Ground Distribution/System Diagram/Track 29-42

Previous Track See: Starting and Charging/Power and Ground Distribution/System Diagram/Track 1-14

## **Track 29-42**

#### IMPORTANT NOTE

This manufacturer uses "Track" style wiring diagrams.



Track 29-42

Next Track See: Starting and Charging/Power and Ground Distribution/System Diagram/Track 43-56

Previous Track See: Starting and Charging/Power and Ground Distribution/System Diagram/Track 15-28

### **Track 43-56**

### IMPORTANT NOTE

This manufacturer uses "Track" style wiring diagrams.

Instructions



Track 43-56

Next Track See: Starting and Charging/Power and Ground Distribution/System Diagram/Track 57-70

Previous Track See: Starting and Charging/Power and Ground Dis