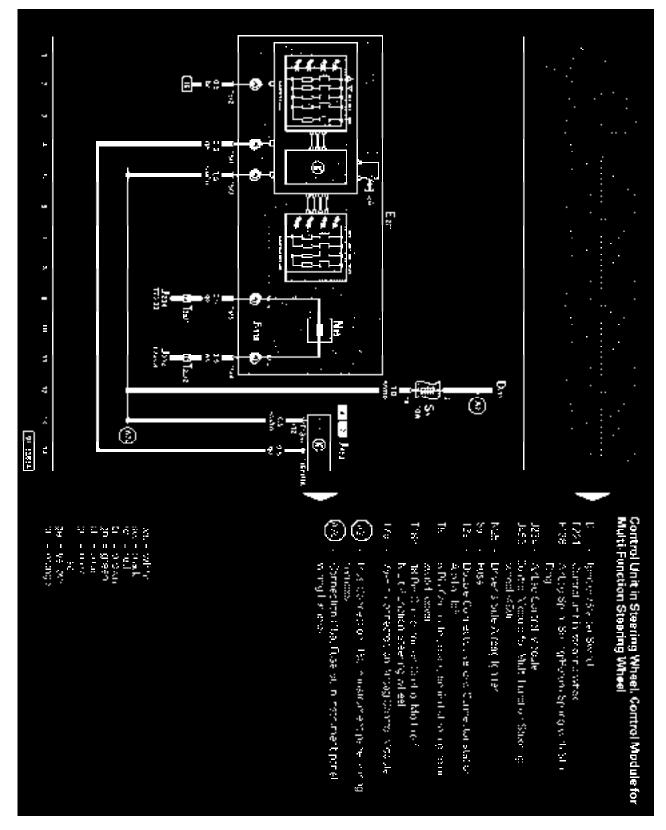

# Multifunction Steering Wheel From May 2000

Multi-Function Steering Wheel, from May 2000

## IMPORTANT NOTE

This manufacturer uses "Track" style wiring diagrams.

**Track 1-14** 

Track 15-28

Track 29-42