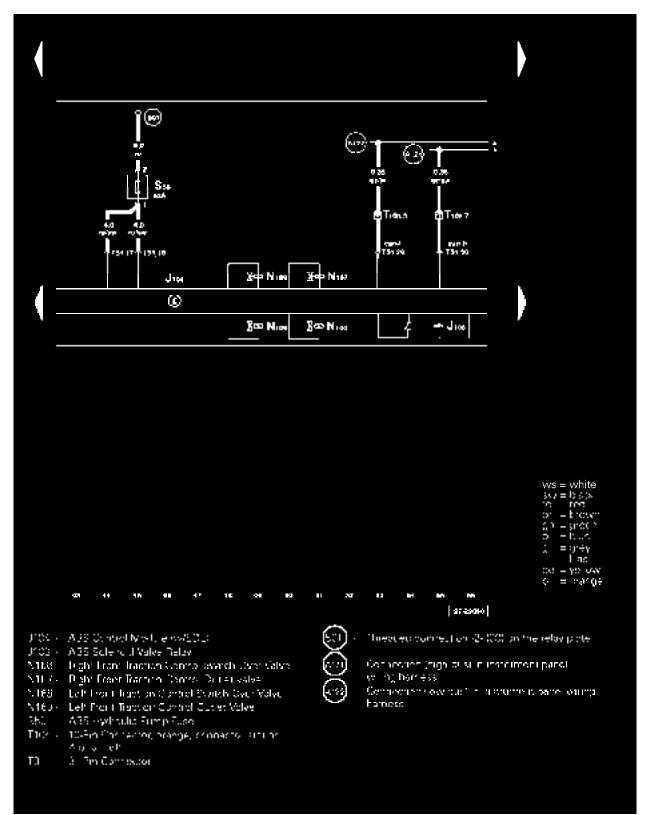

# ABS With EDL, ASR, and ESP From January 2002

Anti-lock brake system (ABS) with electronic differential lock (EDL), anti-slip regulation (ASR) and traction control (ESP) from January 2002

#### IMPORTANT NOTE

This manufacturer uses "Track" style wiring diagrams.

**Track 1-14** 

Track 15-28

**Track 29-42** 

Flag - Schip Coppertor block

[42 12 Pin Connector, on ABS Control Module

Track 43-56