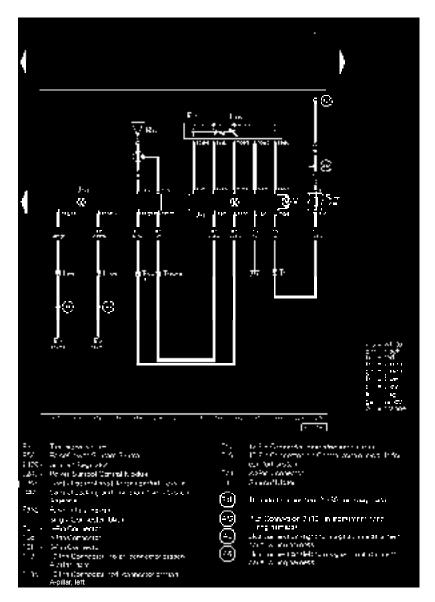

## **Track 71-84**

For information on how to use these diagrams effectively, please refer to Diagram Information and Instructions. See: Diagram Information and Instructions

**Track 71-84** 

Previous Track See: Body and Frame/Memory Positioning Systems/Track 57-70

## Automatic Day/Night Interior Mirror, Rain Sensor

Automatic day/night interior mirror, Rain sensor from August 1998

This manufacturer uses "Track" style wiring diagrams.

For information on how to use these diagrams effectively, please refer to Diagram Information and Instructions. See: Diagram Information and Instructions

**Track 1-14** 