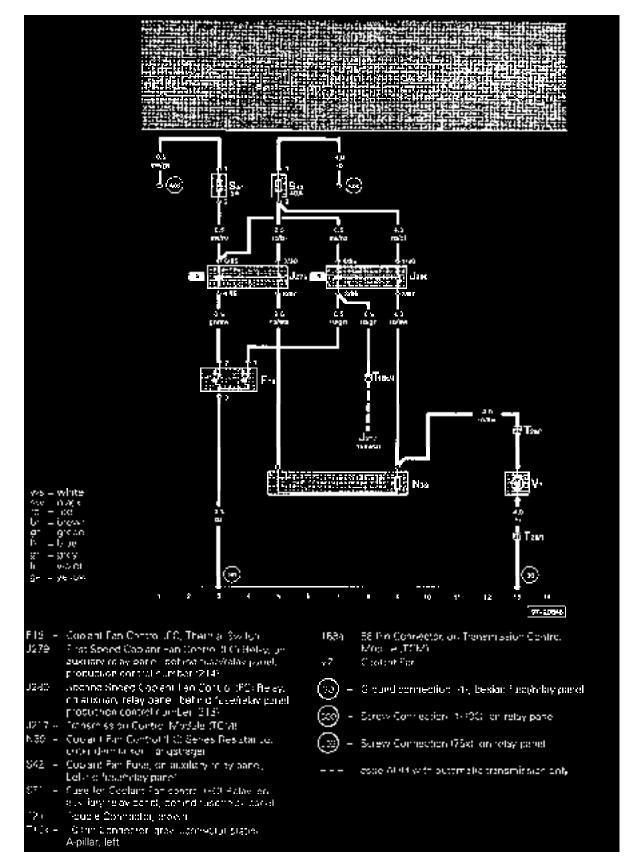

# Coolant Fan, 300 W

Coolant Fan, 300 W, From September 1997

#### IMPORTANT NOTE

This manufacturer uses "Track" style wiring diagrams.

**Track 1-14** 