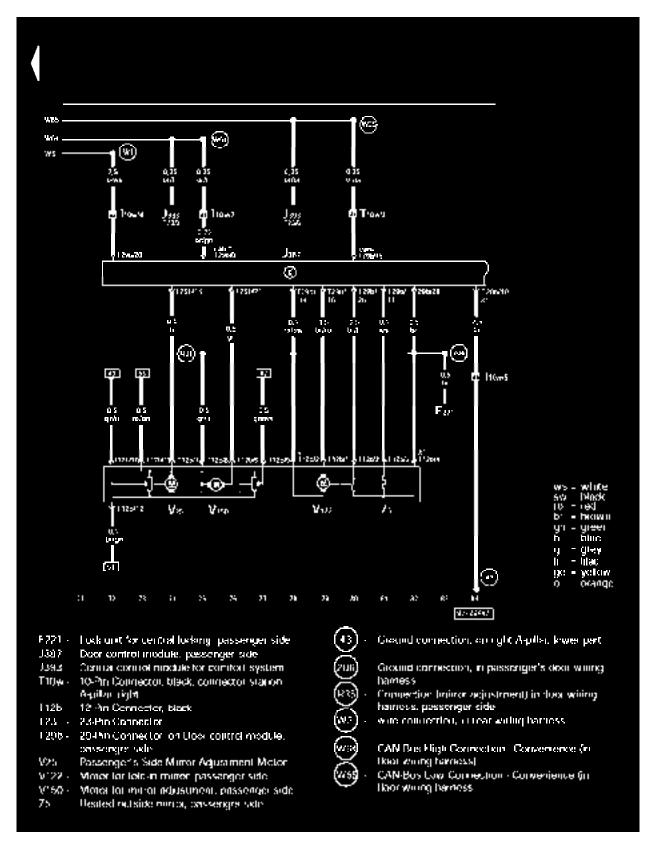

## **Track 113-126**

#### IMPORTANT NOTE

This manufacturer uses "Track" style wiring diagrams.

2002 Volkswagen Passat Sedan 4Motion (AWD) W8-4.0L (BDP) Copyright © 2005, ALLDATA 8.40 Page 33