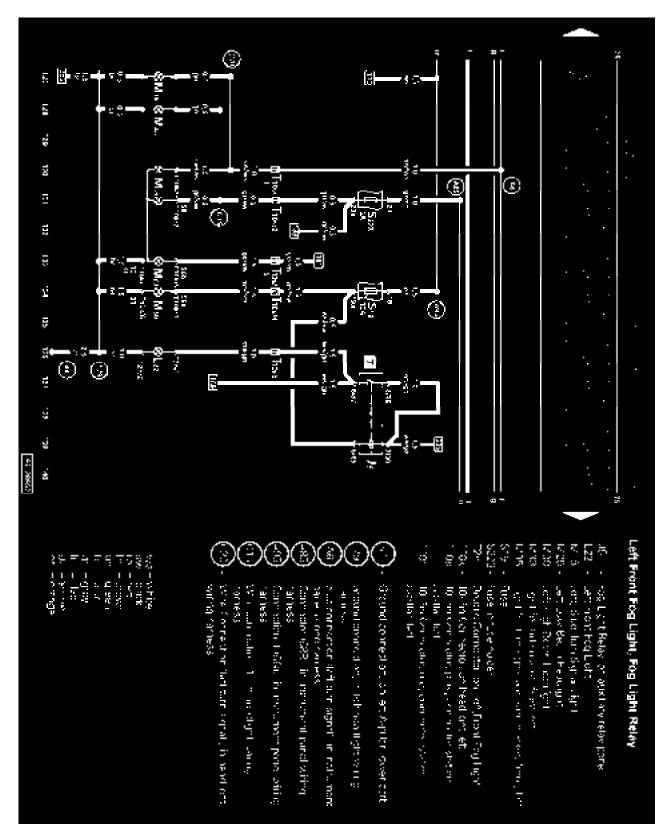

Previous Track See: Starting and Charging/Power and Ground Distribution/System Diagram/Track 85-98

## **Track 113-126**

This manufacturer uses "Track" style wiring diagrams.

For information on how to use these diagrams effectively, please refer to Diagram Information and Instructions. See: Diagram Information and Instructions



Track 113-126

Next Track See: Starting and Charging/Power and Ground Distribution/System Diagram/Track 127-140

Previous Track See: Starting and Charging/Power and Ground Distribution/System Diagram/Track 99-112

**Track 127-140** 

#### IMPORTANT NOTE

This manufacturer uses "Track" style wiring diagrams.

For information on how to use these diagrams effectively, please refer to Diagram Information and Instructions. See: Diagram Information and Instructions



Track 127-140

Next Track See: Starting and Charging/Power and Ground Distribution/System Diagram/Track 141-154

Previous Track See: Starting and Charging/Power and Ground Distribution/System Diagram/Track 113-126

#### IMPORTANT NOTE

This manufacturer uses "Track" style wiring diagrams.

For information on how to use these diagrams effectively, please refer to Diagram Information and Instructions. See: Diagram Information and Instructions



Track 141-154

Next Track See: Starting and Charging/Power and Ground Distribution/System Diagram/Track 155-168

Previous Track See: Starting and Charging/Power and Ground Distribution/System Diagram/Track 127-140

**Track 155-168** 

For information on how to use these diagrams effectively, please refer to Diagram Information and Instructions. See