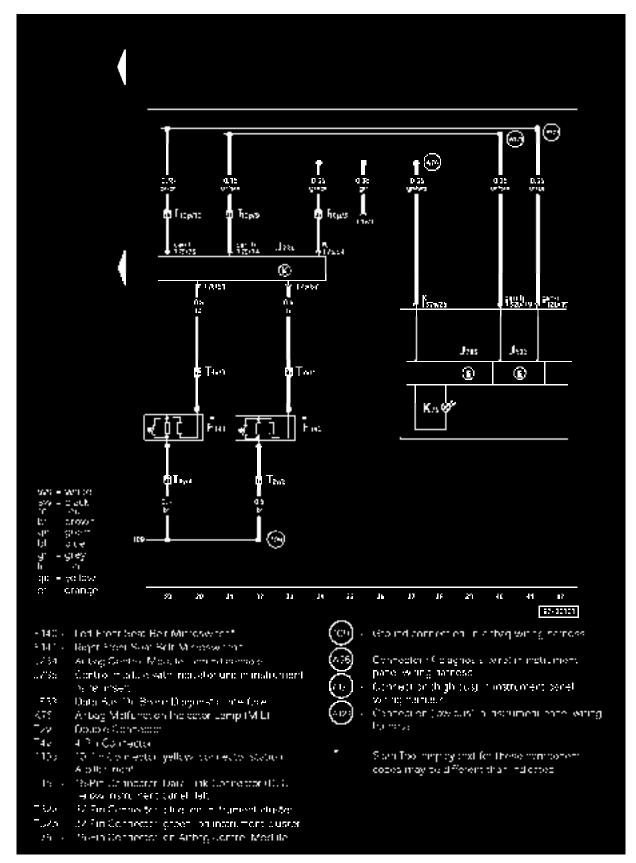

2002 Volkswagen Passat Sedan 4Motion (AWD) W8-4.0L (BDP)

This file passed thru Volkswagen Technical Site - http://volkswagen.msk.ru/

**Vehicle: Electrical Diagrams** 

# **Air Bag Systems**

Airbag Systems from June 2001

# IMPORTANT NOTE

This manufacturer uses "Track" style wiring diagrams.



**Track 1-14** 

3 for our restor years connector stand Algung of the sector was the find of the sector with the sector of the s

 $(\mathcal{O}_{\mathcal{O}}(\mathcal{O})) \cap (\mathcal{O}_{\mathcal{O}}(\mathcal{O})) \cap (\mathcal{O}_{\mathcal{O})) \cap (\mathcal{O}_{\mathcal{O}}(\mathcal{O})) \cap (\mathcal{O}_{\mathcal{O}}(\mathcal{O})) \cap (\mathcal{O}_{\mathcal{O}}(\mathcal{O})) \cap (\mathcal{O$ 

**Track 15-28** 



**Track 29-42** 

#### Antenna

Diversity Antenna System, from January 2002

## IMPORTANT NOTE

This manufacturer uses "Track" style wiring diagrams.

Page 5



**Track 1-14** 



**Track 15-28** 

# ABS With EDL and ASC, Front Wheel Drive Only From October 2000

Anti-lock brake system (ABS) with electronic differential lock (EDL) and anti-slip control (ASC), front wheel drive only from October 2000

#### IMPORTANT NOTE

This manufacturer uses "Track" style wiring diagrams.

Page 7



**Track 1-14** 



Track 15-28

Track 29-42

96 Pin Contacto I por Bad other gation For play.

 $T/\ell$ 

131

Coin of Malule 31 Pai Compater



**Track 43-56** 



Track 57-70

## ABS With EDL From October 2000

Anti-lock brake system (ABS) with electronic differential lock (EDL) from October 2000

#### I