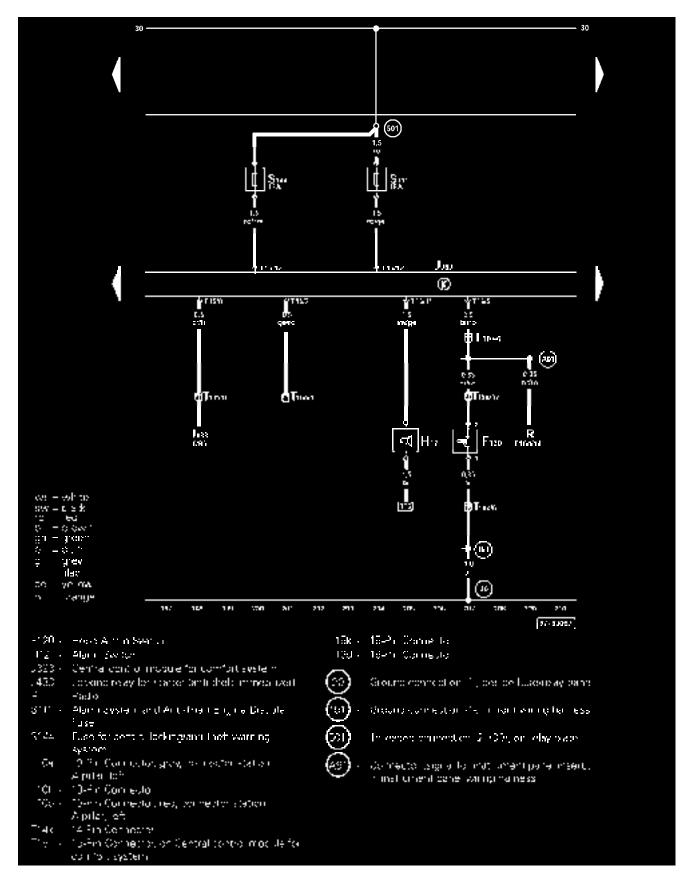

Track 183-196

Next Track See: Body and Frame/System Diagram/Track 197-210

Previous Track See: Body and Frame/System Diagram/Track 169-182

**Track 197-210** 

This manufacturer uses "Track" style wiring diagrams.

For information on how to use these diagrams effectively, please refer to Diagram Information and Instructions. See: Diagram Information and Instructions

Track 197-210

Next Track See: Body and Frame/System Diagram/Track 211-224

Previous Track See: Body and Frame/System Diagram/Track 183-196