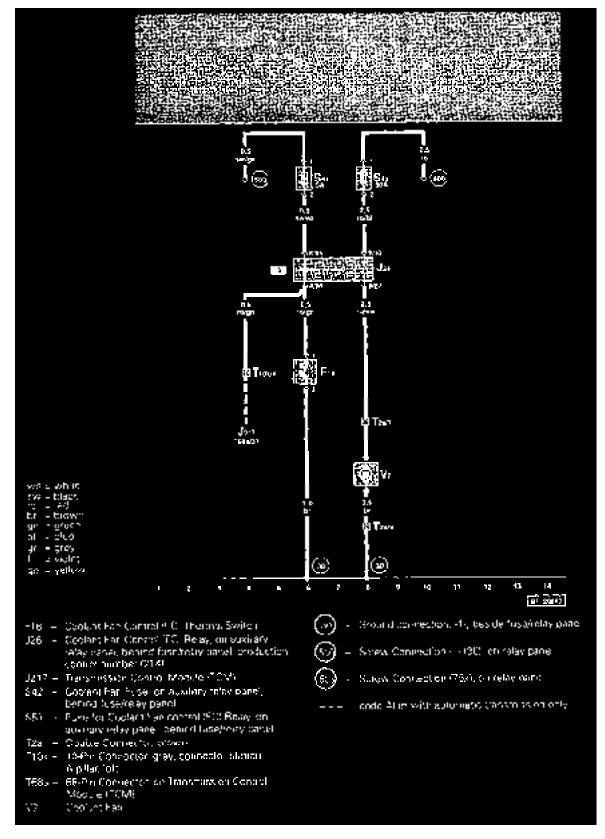

## Coolant Fan, 80 W

Coolant Fan, 80 W, From September 1997

### IMPORTANT NOTE

This manufacturer uses "Track" style wiring diagrams.

**Track 1-14** 