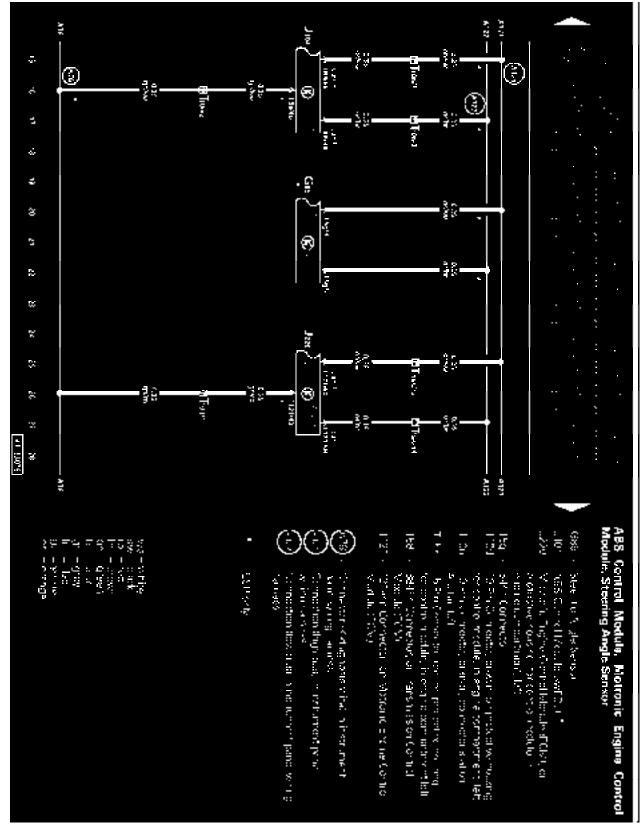

# ABS With EDL and ASC, Front Wheel Drive Only From October 2000

Anti-lock brake system (ABS) with electronic differential lock (EDL) and anti-slip control (ASC), front wheel drive only from October 2000

## ABS With EDL From October 2000

Anti-lock brake system (ABS) with electronic differential lock (EDL) from October 2000

# ABS With EDL, ASR, and ESP From January 2002

Anti-lock brake system (ABS) with electronic differential lock (EDL), anti-slip regulation (ASR) and traction control (ESP) from January 2002