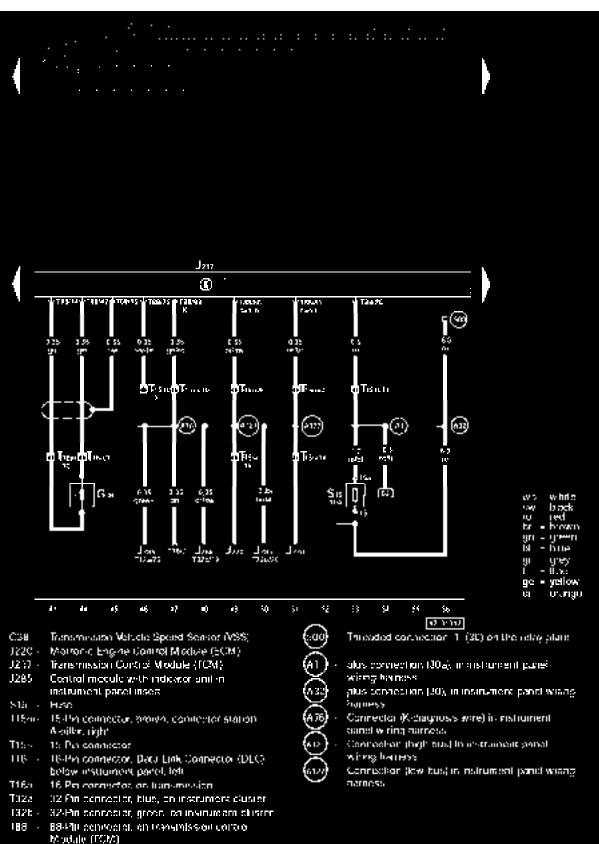

131

Coin of Malule 31 Pai Compater

**Track 43-56** 

Track 57-70

## ABS With EDL From October 2000

Anti-lock brake system (ABS) with electronic differential lock (EDL) from October 2000