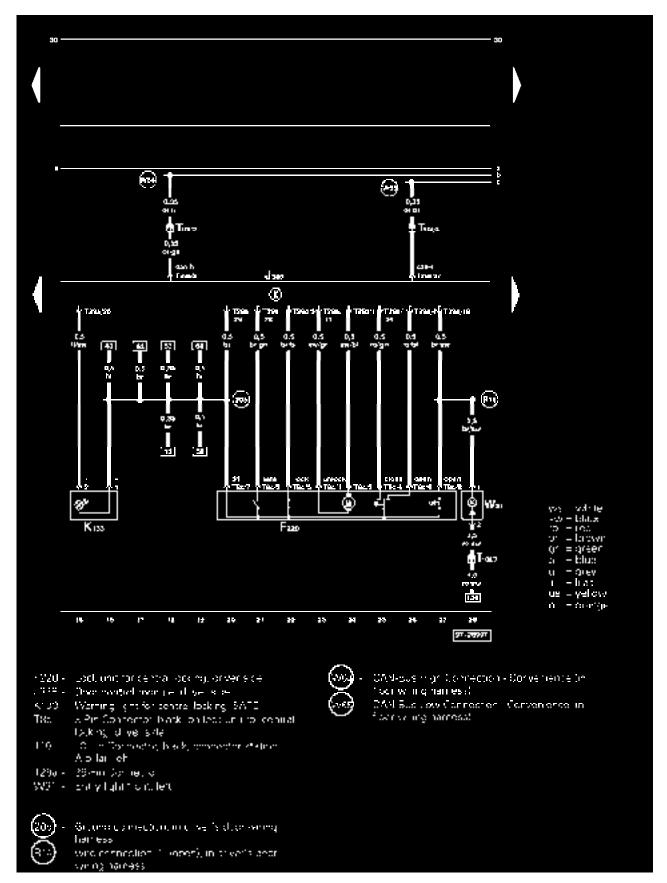

## **Track 29-42**

#### IMPORTANT NOTE

This manufacturer uses "Track" style wiring diagrams.

Page 26

Instructions

**Track 29-42** 

Next Track See: Body and Frame/System Diagram/Track 43-56

Previous Track See: Body and Frame/System Diagram/Track 15-28