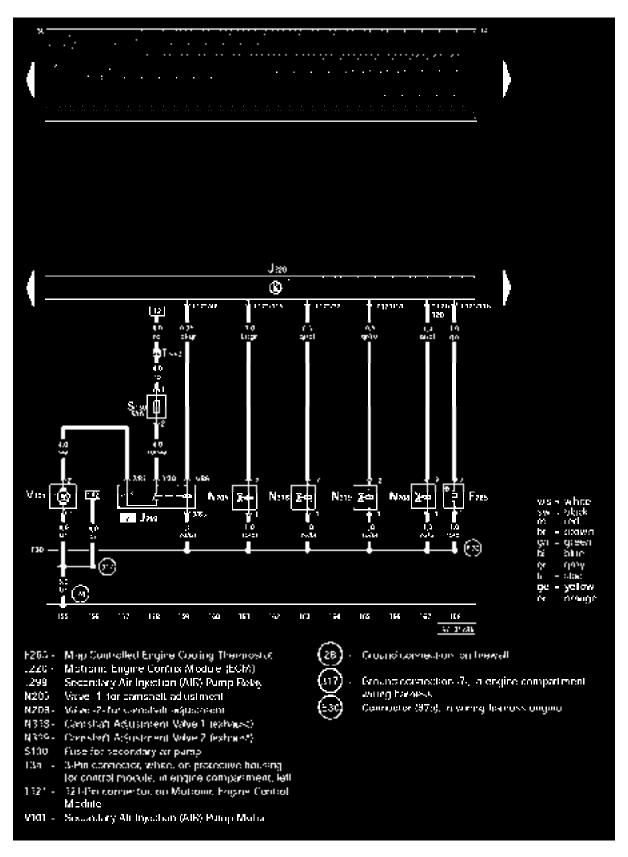

#### Climatronio

4.0L - Engine - Motronic Multiport Fuel Injection (MFI)/202 kW, from January 2002

#### IMPORTANT NOTE

This manufacturer uses "Track" style wiring diagrams.

**Track 1-14** 

6114 Footwea/Detrost Flap Motor Position Sensor.

27

:1

22

Gra Vis

25 U 520

- arawn green alac qrey dac

- yellaw prourje

Conordor (Kidagnosis wire) in instrumers panel winco barness

Track 29-42

Track 43-56

 1966 - 30 Princorrector brange, on prosective housing for control most ite, in engine compartment, left 1966 - 35 Princorrector red, on protective housing for

135s 33 Per connector red, on protective housing for control roodule, in engine compartment, set Connector (87a), in writing himness engine

solar neE

Track 57-70

**Track 71-84** 