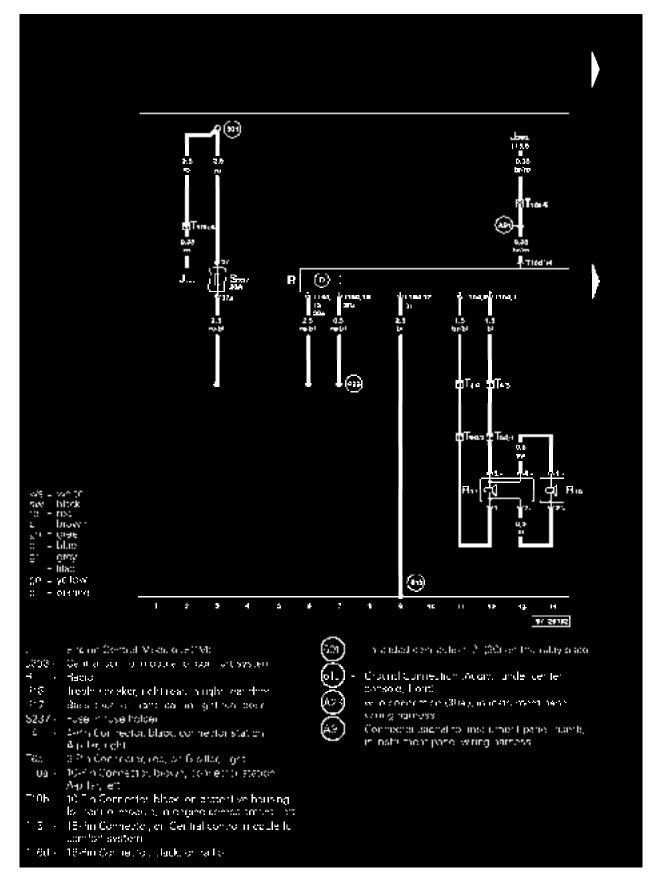

# **Antitheft and Alarm Systems**

For information regarding diagrams for this system please refer to Body and Frame, Comfort System Diagrams. See: Body and Frame/System Diagram

| COMPONENTS                                                    | TRACKS             |
|---------------------------------------------------------------|--------------------|
| Alarm Switch                                                  | 197-210            |
| Alarm System and Anti-Theft Engine Disable Fuse               | 197-210            |
| Central control module for comfort system                     | 155-168,           |
|                                                               | 168-182.           |
|                                                               | 183-196,           |
|                                                               | 197-210,           |
|                                                               | 211-224            |
| Central Locking and Anti-theft Alarm System Antenna           | 211-224            |
| Control module with indicator unit in instrument panel insert | 85-98,             |
| Perter install                                                | 155-168            |
| Decklid Central Locking System Motor                          | 168-182,           |
| - Some Semilar Essining Cystem Wold                           | 183-196            |
|                                                               | 1-14               |
| Door control module, driver side                              | 15-28,             |
| Door Control Module, driver side                              | 29-42.             |
|                                                               | 43-56              |
|                                                               | 85-98,             |
| Door control module, passenger side                           | 99-112,            |
|                                                               | 113-126            |
| Door control module, rear, left                               | 71-84              |
| Door control module, rear, right                              | 127-140            |
| Driver's Folding Mirror Contact Switch                        | 29-42              |
| Driver's Side Mirror Adjustment Motor                         | 29-42              |
| Entry light front, left                                       | 15-28              |
| Entry light front, right                                      | <del>99</del> -112 |
| Entry light rear, left                                        | 71-84              |
| Entry light rear, right                                       | 127-140            |
| Front Interior Light                                          | 141-154            |
| Heated outside mirror, driver side                            | 29-42              |
| Heated outside mirror, passenger side                         | 113-126            |
| Hood Alarm Switch                                             | 197-210            |

| COMPONENTS                                     | TRACKS           |
|------------------------------------------------|------------------|
| Passenger Side Interior Lock Switch            | 85-98            |
| Passenger's Folding Mirror Contact Switch      | 113-126          |
| Passenger's Side Mirror Adjustment Motor       | 113-126          |
| Power Sunroof Control Module                   | 211-224          |
|                                                | 1-14,            |
| Power Window Switch Light                      | 71-84,           |
|                                                | 113-126,         |
|                                                | 127-140          |
| Radio                                          | 197-210          |
| Raise/Lower Sunroof Switch                     | 211-224          |
| Reading lights                                 | 141-154          |
| Rear Reading Lights                            | 141-154          |
| Right Rear Window Switch, (In RR Door)         | 127-140          |
| Safety switch for window regulator rear        | 1-14             |
| Sunroof Motor                                  | 211-2 <b>2</b> 4 |
| Sunroof Regulator                              | 211-224          |
| Switch for Central locking, trunk lid          | 168-182,         |
|                                                | 183-196          |
| Switch for interior lock, driver side          | 1-14             |
| Switch for outside mirror heating              | 43-56            |
| Switch for remote unlock, rear lid             | 57-70            |
| Switch for remote/fuel tank door               | 57-70            |
| Switch for unlocking, rear lid handle          | 183-196          |
| Switch for window regulator, in passenger door | 113-126          |
| Switches for window regulator                  | 1-14             |
| Trunk Lock Alarm/Central Locking Switch        | 57-70            |
| Tum signal switch                              | 211-224          |
| Warning light for central locking -SAFE-       | 15-28            |
| Warning light for rear lid unlocked            | 155-168          |