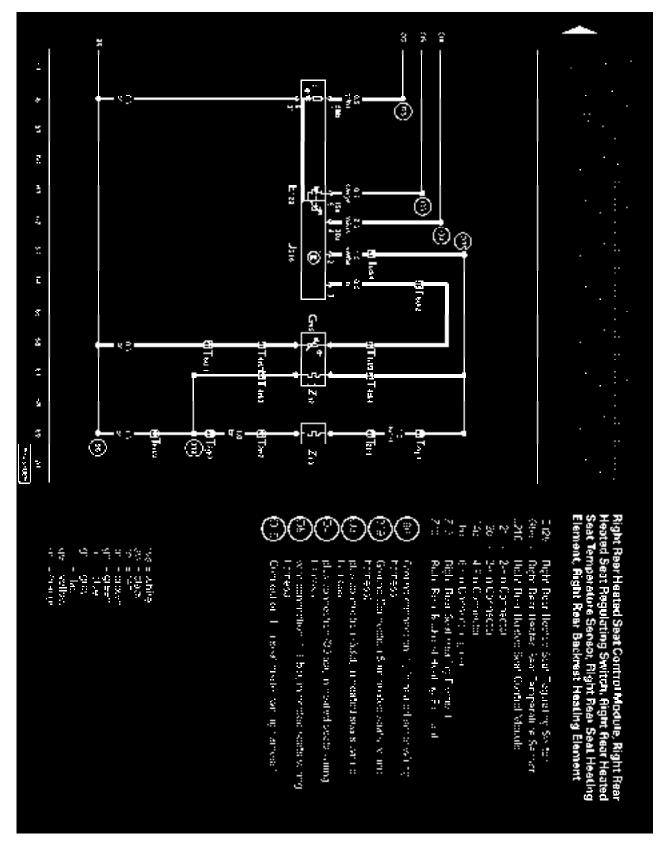

## Heated Leather Seats From October 2000

Heated Leather Seats From October 2000

#### IMPORTANT NOTE

This manufacturer uses "Track" style wiring diagrams.

2002 Volkswagen Passat Sedan 4Motion (AWD) W8-4.0L (BDP)

**Track 1-14** 

Track 15-28

Track 29-42

Track 43-56

Track 57-70