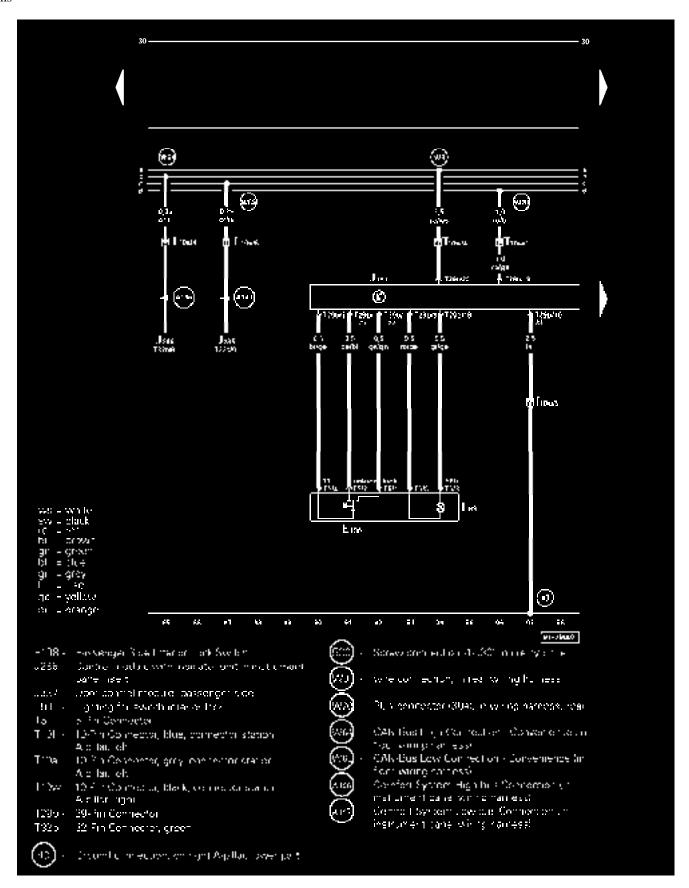

# **Antitheft and Alarm Systems**

For information regarding diagrams for this system please refer to Body and Frame, Comfort System Diagrams. See: Body and Frame/System Diagram

| COMPONENTS                                                    | TRACKS             |
|---------------------------------------------------------------|--------------------|
| Alarm Switch                                                  | 197-210            |
| Alarm System and Anti-Theft Engine Disable Fuse               | 197-210            |
| Central control module for comfort system                     | 155-168,           |
|                                                               | 168-182.           |
|                                                               | 183-196,           |
|                                                               | 197-210,           |
|                                                               | 211-224            |
| Central Locking and Anti-theft Alarm System Antenna           | 211-224            |
| Control module with indicator unit in instrument panel insert | 85-98,             |
| Perter install                                                | 155-168            |
| Decklid Central Locking System Motor                          | 168-182,           |
| - Some Semilar Essining Cystem Wold                           | 183-196            |
|                                                               | 1-14               |
| Door control module, driver side                              | 15-28,             |
| Door Control Module, driver side                              | 29-42.             |
|                                                               | 43-56              |
|                                                               | 85-98,             |
| Door control module, passenger side                           | 99-112,            |
|                                                               | 113-126            |
| Door control module, rear, left                               | 71-84              |
| Door control module, rear, right                              | 127-140            |
| Driver's Folding Mirror Contact Switch                        | 29-42              |
| Driver's Side Mirror Adjustment Motor                         | 29-42              |
| Entry light front, left                                       | 15-28              |
| Entry light front, right                                      | <del>99</del> -112 |
| Entry light rear, left                                        | 71-84              |
| Entry light rear, right                                       | 127-140            |
| Front Interior Light                                          | 141-154            |
| Heated outside mirror, driver side                            | 29-42              |
| Heated outside mirror, passenger side                         | 113-126            |
| Hood Alarm Switch                                             | 197-210            |

| COMPONENTS                                         | TRACKS           |
|----------------------------------------------------|------------------|
| Ignition/Starter Switch                            | 43-56,           |
| ignition votation owner                            | 155-168          |
| Illumination for switch remote unlock              | 57-70            |
| Left Rear Window Switch. (In LR Door)              | 71-84            |
| Lighting for switch interior lock                  | 85-98            |
| Lock unit for central locking, driver side         | 15-28            |
| Lock unit for central locking, passenger side      | 99-112           |
| Lock unit for central locking, rear, left          | 71-84            |
| Lock unit for central locking, rear, right         | 127-140          |
| Locking relay for starter (anti-theft immobilizer) | 1 <b>97-</b> 210 |
| Luggege comportment Light                          | 168-182,         |
| Luggage compartment Light                          | 183-196          |
| Luggage Comportment Light Suiteh                   | 168-182.         |
| Luggage Compartment Light Switch                   | 183-196          |
| Make-Up Mirror Light Switches                      | 141-154          |
| Make-up Mirror Lights                              | 141-154          |
| Mirror Adjusting Switch Light                      | 43-56            |
| Mirror Adjustment Switch                           | 43-56            |
| Mirror Folding Switch                              | 43-56            |
| Mirror Selector Switch                             | 43-56            |
| Motor for fold-in mirror, driver side              | 29-42            |
| Motor for fold-in mirror, passenger side           | 113-126          |
| Motor for fuel tank lid unlock                     | 57-70            |
| Motor for mirror adjustment, driver side           | 29-42            |
| Motor for mirror adjustment, passenger side        | 113-126          |
| Motor for window regulator, driver side            | 1-14             |
| Motor for window regulator, passenger side         | 113-126          |
| Motor for window regulator, rear, left             | 71-84            |
| Motor for window regulator, rear, right            | 127-140          |

| COMPONENTS                                     | TRACKS           |
|------------------------------------------------|------------------|
| Passenger Side Interior Lock Switch            | 85-98            |
| Passenger's Folding Mirror Contact Switch      | 113-126          |
| Passenger's Side Mirror Adjustment Motor       | 113-126          |
| Power Sunroof Control Module                   | 211-224          |
|                                                | 1-14,            |
| Power Window Switch Light                      | 71-84,           |
|                                                | 113-126,         |
|                                                | 127-140          |
| Radio                                          | 197-210          |
| Raise/Lower Sunroof Switch                     | 211-224          |
| Reading lights                                 | 141-154          |
| Rear Reading Lights                            | 141-154          |
| Right Rear Window Switch, (In RR Door)         | 127-140          |
| Safety switch for window regulator rear        | 1-14             |
| Sunroof Motor                                  | 211-2 <b>2</b> 4 |
| Sunroof Regulator                              | 211-224          |
| Switch for Central locking, trunk lid          | 168-182,         |
|                                                | 183-196          |
| Switch for interior lock, driver side          | 1-14             |
| Switch for outside mirror heating              | 43-56            |
| Switch for remote unlock, rear lid             | 57-70            |
| Switch for remote/fuel tank door               | 57-70            |
| Switch for unlocking, rear lid handle          | 183-196          |
| Switch for window regulator, in passenger door | 113-126          |
| Switches for window regulator                  | 1-14             |
| Trunk Lock Alarm/Central Locking Switch        | 57-70            |
| Tum signal switch                              | 211-224          |
| Warning light for central locking -SAFE-       | 15-28            |
| Warning light for rear lid unlocked            | 155-168          |