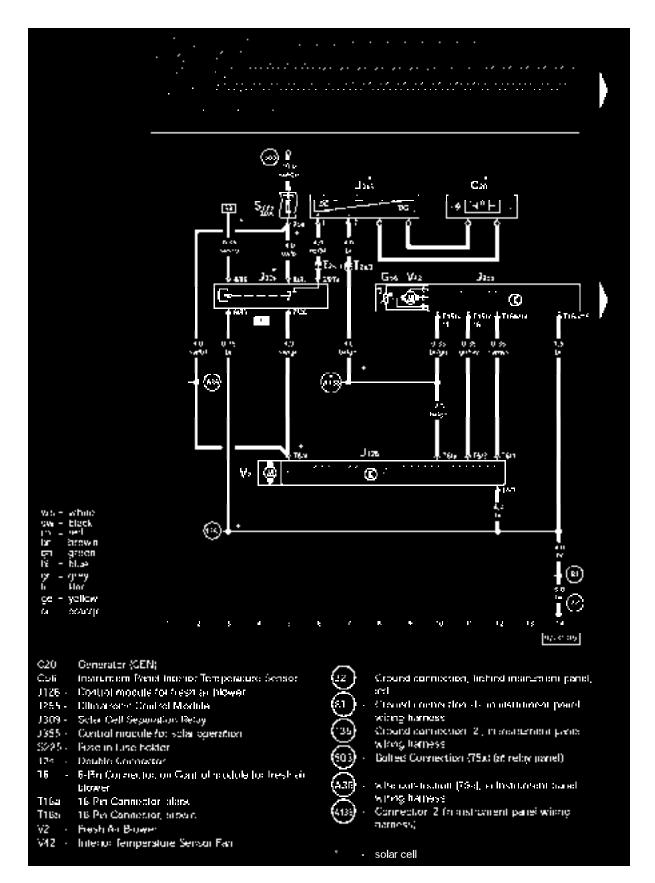

## Heating and Air Conditioning

#### Climatronio

4.0L - Engine - Motronic Multiport Fuel Injection (MFI)/202 kW, from January 2002

#### IMPORTANT NOTE

This manufacturer uses "Track" style wiring diagrams.

**Track 1-14** 

6114 Footwea/Detrost Flap Motor Position Sensor.

27

:1

22

Gra Vis

Clemistrania Contra Maguto J255

(%)

- 2-5 Tune
- ista -6-Pit-Cornector Track, before instrument panel, certor
- T5b 6 Fin Connector Ixuo behind instarment panel.
- 112 ... 12-Pin Connertia blaca
- 15-Pin Connector, Data Link Connector (DLC) bisow instrument panes
- F16a 16-Ptn Commissor black
- 170 20-Po Central of rest
- V70 Contol Av Emp Medal
- **VII**5 Footwis/Delimiter FootMotor

Groundwarnection (3), in instrument panel wring harmass

٧щ

25

 $C_{-12}$ 

23

- plus connection (30%), to instrument penalwaing birness
  - Wire connection (5, V), or instrument destor
    - waing banness

29

25 U 520

- arawn green alac qrey dac

- yellaw prourje

Conordor (Kidagnosis wire) in instrumers panel winco barness

Track 29-42

Track 43-56

 1966 - 30 Princorrector brange, on prosective housing for control most ite, in engine compartment, left 1966 - 35 Princorrector red, on protective housing for

135s 33 Per connector red, on protective housing for control roodule, in engine compartment, set Connector (87a), in writing himness engine

solar neE

Track 57-70

**Track 71-84** 