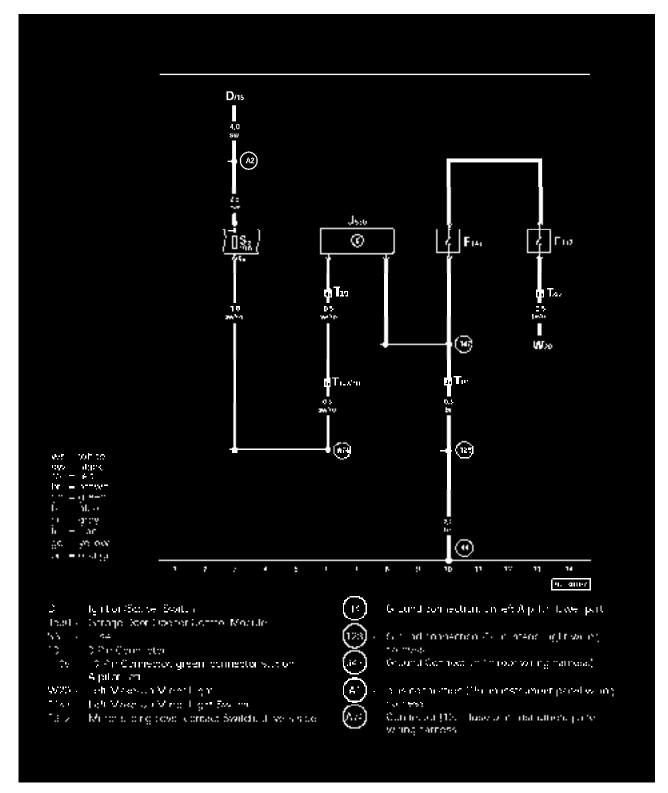

# Headlamp

High Intensity Gas Discharge (HID) Headlights, engine code BDP, from January 2002

### IMPORTANT NOTE

This manufacturer uses "Track" style wiring diagrams.

Track 1-14

2002 Volkswagen Passat Sedan 4Motion (AWD) W8-4.0L (BDP)

**Track 15-28** 

2002 Volkswagen Passat Sedan 4Motion (AWD) W8-4.0L (BDP)

Track 29-42

Track 43-56

Track 57-70

**Track 71-84** 