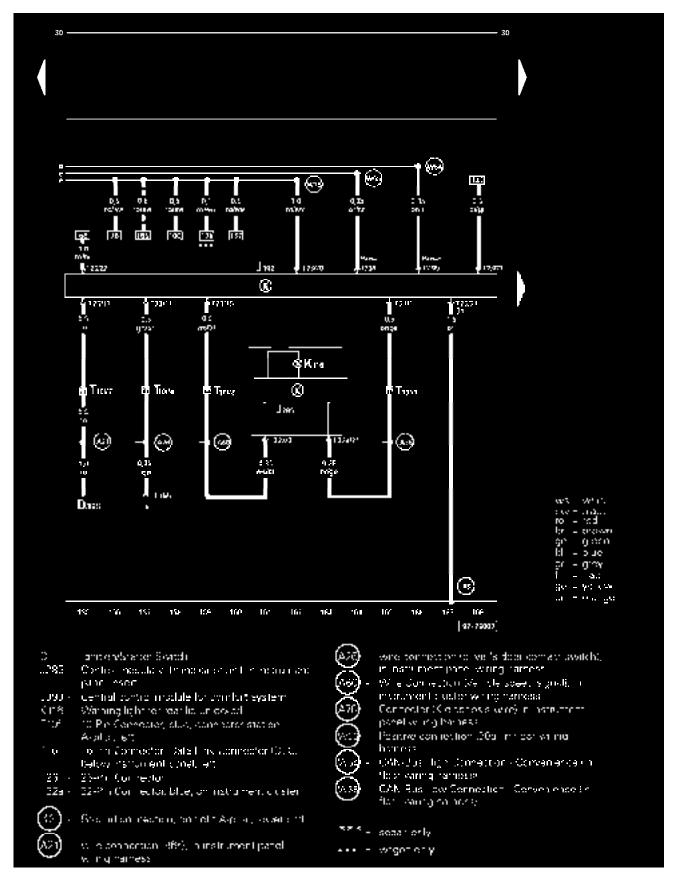

# **Antitheft and Alarm Systems**

For information regarding diagrams for this system please refer to Body and Frame, Comfort System Diagrams. See: Body and Frame/System Diagram

| COMPONENTS                                                    | TRACKS             |
|---------------------------------------------------------------|--------------------|
| Alarm Switch                                                  | 197-210            |
| Alarm System and Anti-Theft Engine Disable Fuse               | 197-210            |
| Central control module for comfort system                     | 155-168,           |
|                                                               | 168-182.           |
|                                                               | 183-196,           |
|                                                               | 197-210,           |
|                                                               | 211-224            |
| Central Locking and Anti-theft Alarm System Antenna           | 211-224            |
| Control module with indicator unit in instrument panel insert | 85-98,             |
| Perter install                                                | 155-168            |
| Decklid Central Locking System Motor                          | 168-182,           |
| - Some Semilar Essining Cystem Wold                           | 183-196            |
|                                                               | 1-14               |
| Door control module, driver side                              | 15-28,             |
| Door Control Module, driver side                              | 29-42.             |
|                                                               | 43-56              |
|                                                               | 85-98,             |
| Door control module, passenger side                           | 99-112,            |
|                                                               | 113-126            |
| Door control module, rear, left                               | 71-84              |
| Door control module, rear, right                              | 127-140            |
| Driver's Folding Mirror Contact Switch                        | 29-42              |
| Driver's Side Mirror Adjustment Motor                         | 29-42              |
| Entry light front, left                                       | 15-28              |
| Entry light front, right                                      | <del>99</del> -112 |
| Entry light rear, left                                        | 71-84              |
| Entry light rear, right                                       | 127-140            |
| Front Interior Light                                          | 141-154            |
| Heated outside mirror, driver side                            | 29-42              |
| Heated outside mirror, passenger side                         | 113-126            |
| Hood Alarm Switch                                             | 197-210            |

| COMPONENTS                                         | TRACKS           |
|----------------------------------------------------|------------------|
| Ignition/Starter Switch                            | 43-56,           |
| ignition votation owner                            | 155-168          |
| Illumination for switch remote unlock              | 57-70            |
| Left Rear Window Switch. (In LR Door)              | 71-84            |
| Lighting for switch interior lock                  | 85-98            |
| Lock unit for central locking, driver side         | 15-28            |
| Lock unit for central locking, passenger side      | 99-112           |
| Lock unit for central locking, rear, left          | 71-84            |
| Lock unit for central locking, rear, right         | 127-140          |
| Locking relay for starter (anti-theft immobilizer) | 1 <b>97-</b> 210 |
| Luggege comportment Light                          | 168-182,         |
| Luggage compartment Light                          | 183-196          |
| Luggage Comportment Light Suiteh                   | 168-182.         |
| Luggage Compartment Light Switch                   | 183-196          |
| Make-Up Mirror Light Switches                      | 141-154          |
| Make-up Mirror Lights                              | 141-154          |
| Mirror Adjusting Switch Light                      | 43-56            |
| Mirror Adjustment Switch                           | 43-56            |
| Mirror Folding Switch                              | 43-56            |
| Mirror Selector Switch                             | 43-56            |
| Motor for fold-in mirror, driver side              | 29-42            |
| Motor for fold-in mirror, passenger side           | 113-126          |
| Motor for fuel tank lid unlock                     | 57-70            |
| Motor for mirror adjustment, driver side           | 29-42            |
| Motor for mirror adjustment, passenger side        | 113-126          |
| Motor for window regulator, driver side            | 1-14             |
| Motor for window regulator, passenger side         | 113-126          |
| Motor for window regulator, rear, left             | 71-84            |
| Motor for window regulator, rear, right            | 127-140          |

| COMPONENTS                                     | TRACKS           |
|------------------------------------------------|------------------|
| Passenger Side Interior Lock Switch            | 85-98            |
| Passenger's Folding Mirror Contact Switch      | 113-126          |
| Passenger's Side Mirror Adjustment Motor       | 113-126          |
| Power Sunroof Control Module                   | 211-224          |
|                                                | 1-14,            |
| Power Window Switch Light                      | 71-84,           |
|                                                | 113-126,         |
|                                                | 127-140          |
| Radio                                          | 197-210          |
| Raise/Lower Sunroof Switch                     | 211-224          |
| Reading lights                                 | 141-154          |
| Rear Reading Lights                            | 141-154          |
| Right Rear Window Switch, (In RR Door)         | 127-140          |
| Safety switch for window regulator rear        | 1-14             |
| Sunroof Motor                                  | 211-2 <b>2</b> 4 |
| Sunroof Regulator                              | 211-224          |
| Switch for Central locking, trunk lid          | 168-182,         |
|                                                | 183-196          |
| Switch for interior lock, driver side          | 1-14             |
| Switch for outside mirror heating              | 43-56            |
| Switch for remote unlock, rear lid             | 57-70            |
| Switch for remote/fuel tank door               | 57-70            |
| Switch for unlocking, rear lid handle          | 183-196          |
| Switch for window regulator, in passenger door | 113-126          |
| Switches for window regulator                  | 1-14             |
| Trunk Lock Alarm/Central Locking Switch        | 57-70            |
| Tum signal switch                              | 211-224          |
| Warning light for central locking -SAFE-       | 15-28            |
| Warning light for rear lid unlocked            | 155-168          |