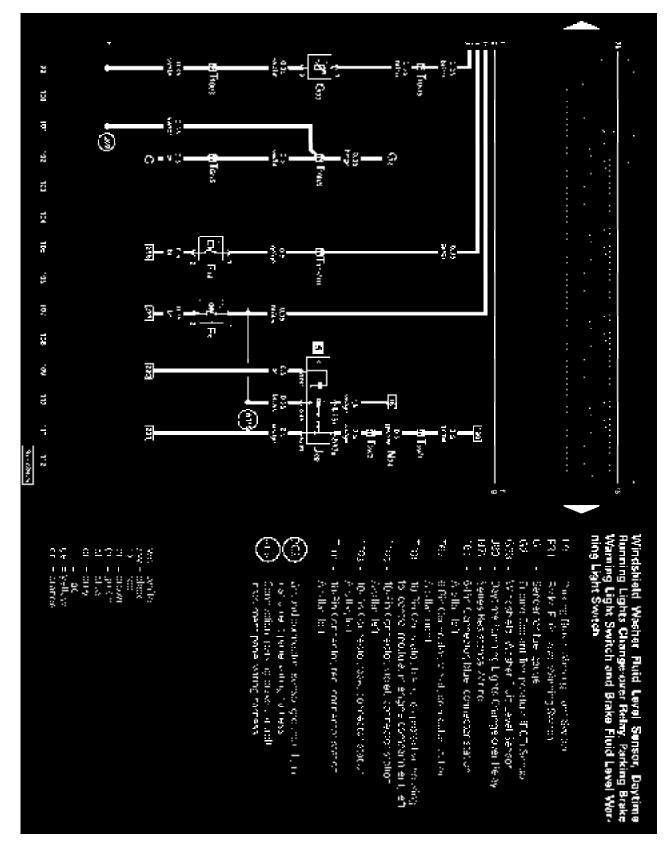

## **Heated Glass Element**

For further information regarding diagrams for this system please refer to Power and Ground Distribution Diagrams. See: Power and Ground Distribution/Diagrams/Electrical Diagrams

## Heating and Air Conditioning

#### Climatronio

4.0L - Engine - Motronic Multiport Fuel Injection (MFI)/202 kW, from January 2002

#### IMPORTANT NOTE

This manufacturer uses "Track" style wiring diagrams.

**Track 1-14** 

6114 Footwea/Detrost Flap Motor Position Sensor.

27

:1

22

Gra Vis