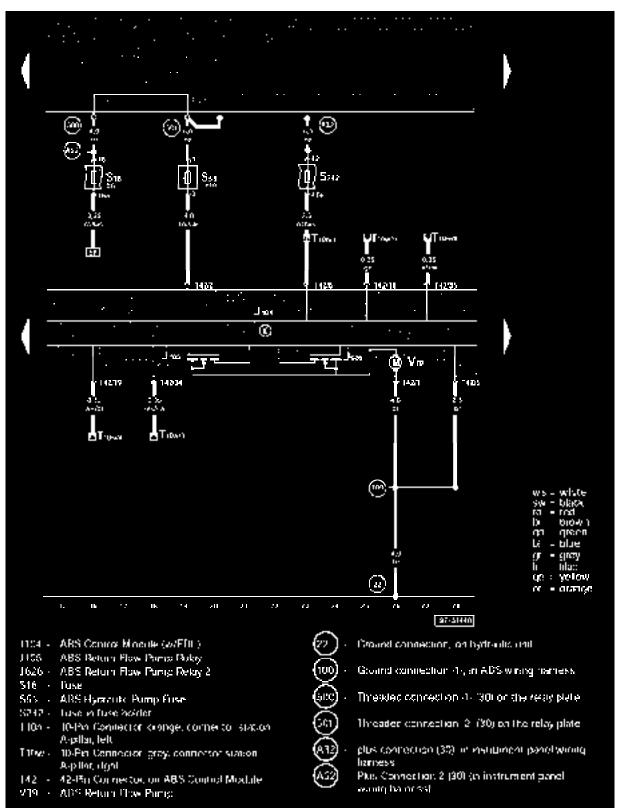

## ABS With EDL From October 2000

Anti-lock brake system (ABS) with electronic differential lock (EDL) from October 2000

#### IMPORTANT NOTE

This manufacturer uses "Track" style wiring diagrams.

Page 12

**Track 1-14** 

**Track 15-28** 

Track 29-42

Track 43-56