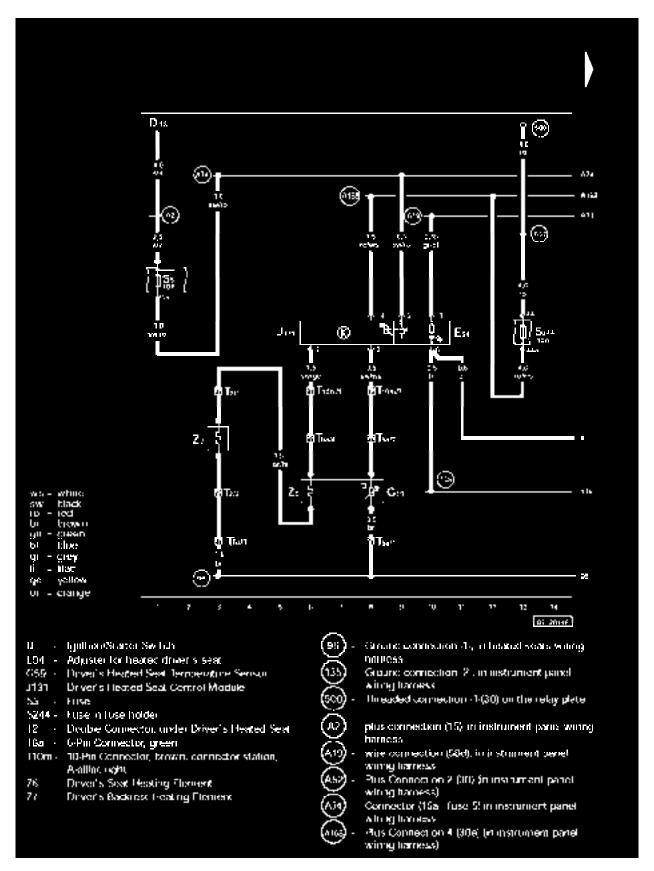

#### Heated Seats From October 2000

Heated Seats From October 2000

2002 Volkswagen Passat Sedan 4Motion (AWD) W8-4.0L (BDP)

This manufacturer uses "Track" style wiring diagrams.

**Track 1-14** 

2002 Volkswagen Passat Sedan 4Motion (AWD) W8-4.0L (BDP)

**Track 15-28** 

Track 29-42

**Track 43-56** 