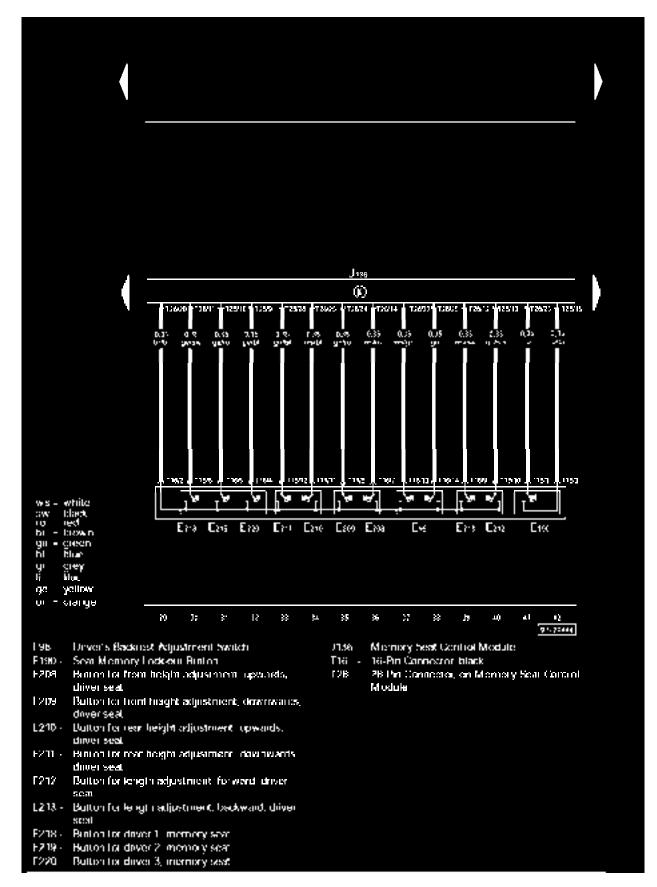

# Power Seats and Mirror Adjustment With Memory From October 2000

For further information regarding diagrams for this system please refer to Memory Positioning Systems. See: Body and Frame/Body Control Systems/Memory Positioning Systems/Diagrams/Electrical Diagrams

## Power Seats and Mirror Adjustment With Memory From October 2000

For further information regarding diagrams for this system please refer to Memory Positioning Systems. See: Body and Frame/Body Control Systems/Memory Positioning Systems/Diagrams/Electrical Diagrams