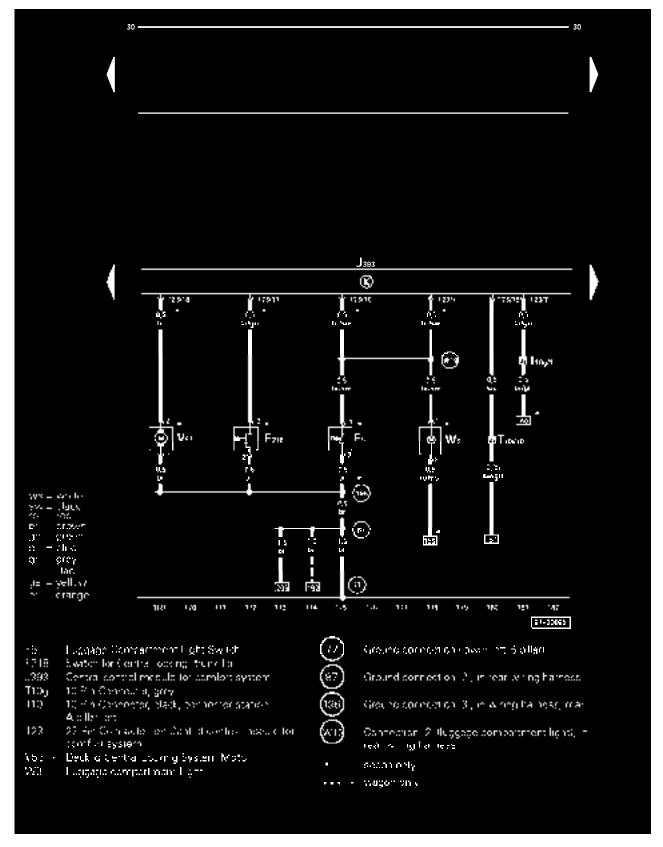

# **Antitheft and Alarm Systems**

For information regarding diagrams for this system please refer to Body and Frame, Comfort System Diagrams. See: Body and Frame/System Diagram

| COMPONENTS                                                    | TRACKS             |
|---------------------------------------------------------------|--------------------|
| Alarm Switch                                                  | 197-210            |
| Alarm System and Anti-Theft Engine Disable Fuse               | 197-210            |
| Central control module for comfort system                     | 155-168,           |
|                                                               | 168-182.           |
|                                                               | 183-196,           |
|                                                               | 197-210,           |
|                                                               | 211-224            |
| Central Locking and Anti-theft Alarm System Antenna           | 211-224            |
| Control module with indicator unit in instrument panel insert | 85-98,             |
| Perter install                                                | 155-168            |
| Decklid Central Locking System Motor                          | 168-182,           |
| - Some Semilar Essining Cystem Wold                           | 183-196            |
|                                                               | 1-14               |
| Door control module, driver side                              | 15-28,             |
| Door Control Module, driver side                              | 29-42.             |
|                                                               | 43-56              |
|                                                               | 85-98,             |
| Door control module, passenger side                           | 99-112,            |
|                                                               | 113-126            |
| Door control module, rear, left                               | 71-84              |
| Door control module, rear, right                              | 127-140            |
| Driver's Folding Mirror Contact Switch                        | 29-42              |
| Driver's Side Mirror Adjustment Motor                         | 29-42              |
| Entry light front, left                                       | 15-28              |
| Entry light front, right                                      | <del>99</del> -112 |
| Entry light rear, left                                        | 71-84              |
| Entry light rear, right                                       | 127-140            |
| Front Interior Light                                          | 141-154            |
| Heated outside mirror, driver side                            | 29-42              |
| Heated outside mirror, passenger side                         | 113-126            |
| Hood Alarm Switch                                             | 197-210            |

| COMPONENTS                                         | TRACKS           |
|----------------------------------------------------|------------------|
| Ignition/Starter Switch                            | 43-56,           |
| ignition votation owner                            | 155-168          |
| Illumination for switch remote unlock              | 57-70            |
| Left Rear Window Switch. (In LR Door)              | 71-84            |
| Lighting for switch interior lock                  | 85-98            |
| Lock unit for central locking, driver side         | 15-28            |
| Lock unit for central locking, passenger side      | 99-112           |
| Lock unit for central locking, rear, left          | 71-84            |
| Lock unit for central locking, rear, right         | 127-140          |
| Locking relay for starter (anti-theft immobilizer) | 1 <b>97-</b> 210 |
| Luggege comportment Light                          | 168-182,         |
| Luggage compartment Light                          | 183-196          |
| Luggage Comportment Light Suiteh                   | 168-182.         |
| Luggage Compartment Light Switch                   | 183-196          |
| Make-Up Mirror Light Switches                      | 141-154          |
| Make-up Mirror Lights                              | 141-154          |
| Mirror Adjusting Switch Light                      | 43-56            |
| Mirror Adjustment Switch                           | 43-56            |
| Mirror Folding Switch                              | 43-56            |
| Mirror Selector Switch                             | 43-56            |
| Motor for fold-in mirror, driver side              | 29-42            |
| Motor for fold-in mirror, passenger side           | 113-126          |
| Motor for fuel tank lid unlock                     | 57-70            |
| Motor for mirror adjustment, driver side           | 29-42            |
| Motor for mirror adjustment, passenger side        | 113-126          |
| Motor for window regulator, driver side            | 1-14             |
| Motor for window regulator, passenger side         | 113-126          |
| Motor for window regulator, rear, left             | 71-84            |
| Motor for window regulator, rear, right            | 127-140          |

| COMPONENTS                                     | TRACKS           |
|------------------------------------------------|------------------|
| Passenger Side Interior Lock Switch            | 85-98            |
| Passenger's Folding Mirror Contact Switch      | 113-126          |
| Passenger's Side Mirror Adjustment Motor       | 113-126          |
| Power Sunroof Control Module                   | 211-224          |
|                                                | 1-14,            |
| Power Window Switch Light                      | 71-84,           |
|                                                | 113-126,         |
|                                                | 127-140          |
| Radio                                          | 197-210          |
| Raise/Lower Sunroof Switch                     | 211-224          |
| Reading lights                                 | 141-154          |
| Rear Reading Lights                            | 141-154          |
| Right Rear Window Switch, (In RR Door)         | 127-140          |
| Safety switch for window regulator rear        | 1-14             |
| Sunroof Motor                                  | 211-2 <b>2</b> 4 |
| Sunroof Regulator                              | 211-224          |
| Switch for Central locking, trunk lid          | 168-182,         |
|                                                | 183-196          |
| Switch for interior lock, driver side          | 1-14             |
| Switch for outside mirror heating              | 43-56            |
| Switch for remote unlock, rear lid             | 57-70            |
| Switch for remote/fuel tank door               | 57-70            |
| Switch for unlocking, rear lid handle          | 183-196          |
| Switch for window regulator, in passenger door | 113-126          |
| Switches for window regulator                  | 1-14             |
| Trunk Lock Alarm/Central Locking Switch        | 57-70            |
| Tum signal switch                              | 211-224          |
| Warning light for central locking -SAFE-       | 15-28            |
| Warning light for rear lid unlocked            | 155-168          |