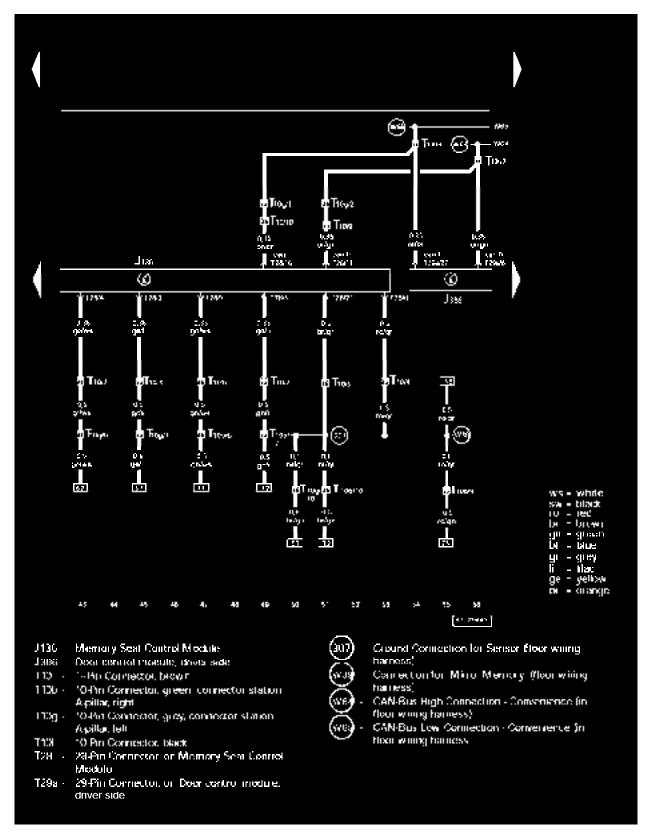

# Power Seats and Mirror Adjustment With Memory From October 2000

For further information regarding diagrams for this system please refer to Memory Positioning Systems. See: Body and Frame/Body Control Systems/Memory Positioning Systems/Diagrams/Electrical Diagrams

## Power Seats and Mirror Adjustment With Memory From October 2000

For further information regarding diagrams for this system please refer to Memory Positioning Systems. See: Body and Frame/Body Control Systems/Memory Positioning Systems/Diagrams/Electrical Diagrams