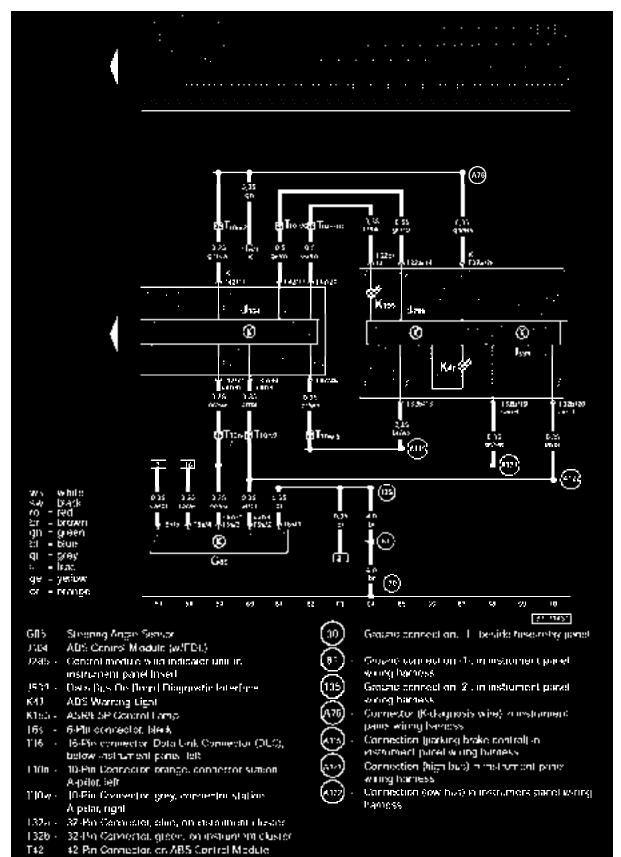

# ABS With EDL, ASR, and ESP From January 2002

Anti-lock brake system (ABS) with electronic differential lock (EDL), anti-slip regulation (ASR) and traction control (ESP) from January 2002

#### IMPORTANT NOTE

This manufacturer uses "Track" style wiring diagrams.

**Track 1-14** 

Track 15-28

**Track 29-42** 

Flag - Schip Coppertor block

[42 12 Pin Connector, on ABS Control Module

Track 43-56

Track 57-70