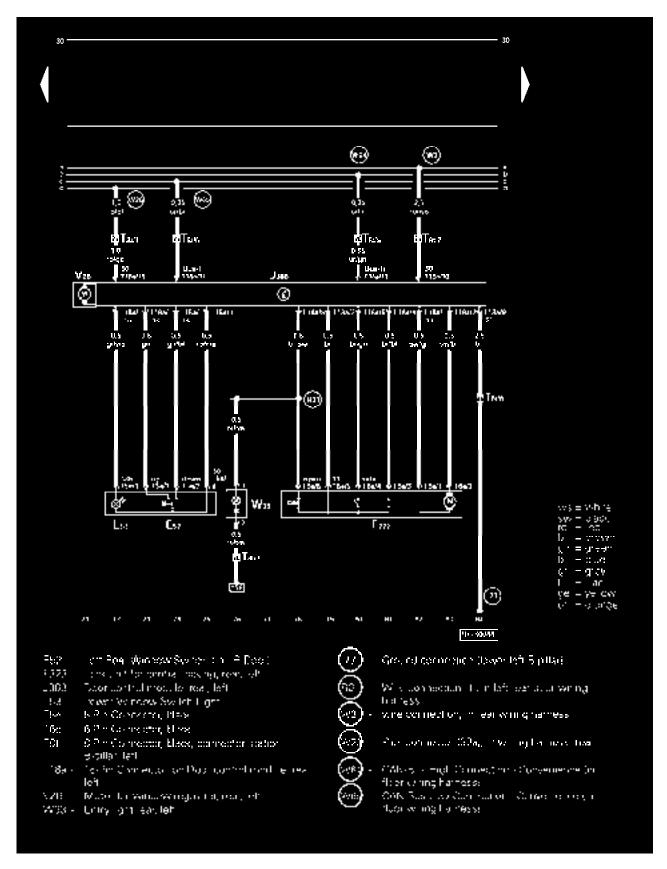

# **Antitheft and Alarm Systems**

For information regarding diagrams for this system please refer to Body and Frame, Comfort System Diagrams. See: Body and Frame/System Diagram

| COMPONENTS                                                    | TRACKS             |
|---------------------------------------------------------------|--------------------|
| Alarm Switch                                                  | 197-210            |
| Alarm System and Anti-Theft Engine Disable Fuse               | 197-210            |
| Central control module for comfort system                     | 155-168,           |
|                                                               | 168-182.           |
|                                                               | 183-196,           |
|                                                               | 197-210,           |
|                                                               | 211-224            |
| Central Locking and Anti-theft Alarm System Antenna           | 211-224            |
| Control module with indicator unit in instrument panel insert | 85-98,             |
| Perter install                                                | 155-168            |
| Decklid Central Locking System Motor                          | 168-182,           |
| - Some Semilar Essining Cystem Wold                           | 183-196            |
|                                                               | 1-14               |
| Door control module, driver side                              | 15-28,             |
| Door Control Module, driver side                              | 29-42.             |
|                                                               | 43-56              |
|                                                               | 85-98,             |
| Door control module, passenger side                           | 99-112,            |
|                                                               | 113-126            |
| Door control module, rear, left                               | 71-84              |
| Door control module, rear, right                              | 127-140            |
| Driver's Folding Mirror Contact Switch                        | 29-42              |
| Driver's Side Mirror Adjustment Motor                         | 29-42              |
| Entry light front, left                                       | 15-28              |
| Entry light front, right                                      | <del>99</del> -112 |
| Entry light rear, left                                        | 71-84              |
| Entry light rear, right                                       | 127-140            |
| Front Interior Light                                          | 141-154            |
| Heated outside mirror, driver side                            | 29-42              |
| Heated outside mirror, passenger side                         | 113-126            |
| Hood Alarm Switch                                             | 197-210            |

| COMPONENTS                                         | TRACKS           |
|----------------------------------------------------|------------------|
| Ignition/Starter Switch                            | 43-56,           |
| ignition votation owner                            | 155-168          |
| Illumination for switch remote unlock              | 57-70            |
| Left Rear Window Switch. (In LR Door)              | 71-84            |
| Lighting for switch interior lock                  | 85-98            |
| Lock unit for central locking, driver side         | 15-28            |
| Lock unit for central locking, passenger side      | 99-112           |
| Lock unit for central locking, rear, left          | 71-84            |
| Lock unit for central locking, rear, right         | 127-140          |
| Locking relay for starter (anti-theft immobilizer) | 1 <b>97-</b> 210 |
| Luggege comportment Light                          | 168-182,         |
| Luggage compartment Light                          | 183-196          |
| Luggage Comportment Light Suiteh                   | 168-182.         |
| Luggage Compartment Light Switch                   | 183-196          |
| Make-Up Mirror Light Switches                      | 141-154          |
| Make-up Mirror Lights                              | 141-154          |
| Mirror Adjusting Switch Light                      | 43-56            |
| Mirror Adjustment Switch                           | 43-56            |
| Mirror Folding Switch                              | 43-56            |
| Mirror Selector Switch                             | 43-56            |
| Motor for fold-in mirror, driver side              | 29-42            |
| Motor for fold-in mirror, passenger side           | 113-126          |
| Motor for fuel tank lid unlock                     | 57-70            |
| Motor for mirror adjustment, driver side           | 29-42            |
| Motor for mirror adjustment, passenger side        | 113-126          |
| Motor for window regulator, driver side            | 1-14             |
| Motor for window regulator, passenger side         | 113-126          |
| Motor for window regulator, rear, left             | 71-84            |
| Motor for window regulator, rear, right            | 127-140          |

| COMPONENTS                                     | TRACKS           |
|------------------------------------------------|------------------|
| Passenger Side Interior Lock Switch            | 85-98            |
| Passenger's Folding Mirror Contact Switch      | 113-126          |
| Passenger's Side Mirror Adjustment Motor       | 113-126          |
| Power Sunroof Control Module                   | 211-224          |
|                                                | 1-14,            |
| Power Window Switch Light                      | 71-84,           |
|                                                | 113-126,         |
|                                                | 127-140          |
| Radio                                          | 197-210          |
| Raise/Lower Sunroof Switch                     | 211-224          |
| Reading lights                                 | 141-154          |
| Rear Reading Lights                            | 141-154          |
| Right Rear Window Switch, (In RR Door)         | 127-140          |
| Safety switch for window regulator rear        | 1-14             |
| Sunroof Motor                                  | 211-2 <b>2</b> 4 |
| Sunroof Regulator                              | 211-224          |
| Switch for Central locking, trunk lid          | 168-182,         |
|                                                | 183-196          |
| Switch for interior lock, driver side          | 1-14             |
| Switch for outside mirror heating              | 43-56            |
| Switch for remote unlock, rear lid             | 57-70            |
| Switch for remote/fuel tank door               | 57-70            |
| Switch for unlocking, rear lid handle          | 183-196          |
| Switch for window regulator, in passenger door | 113-126          |
| Switches for window regulator                  | 1-14             |
| Trunk Lock Alarm/Central Locking Switch        | 57-70            |
| Tum signal switch                              | 211-224          |
| Warning light for central locking -SAFE-       | 15-28            |
| Warning light for rear lid unlocked            | 155-168          |