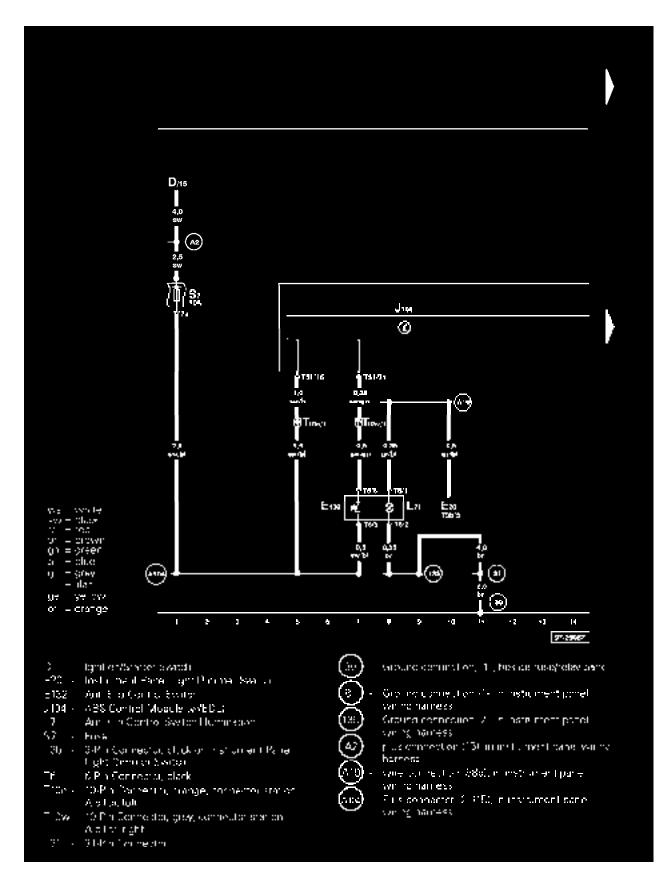

# ABS With EDL and ASC, Front Wheel Drive Only From October 2000

Anti-lock brake system (ABS) with electronic differential lock (EDL) and anti-slip control (ASC), front wheel drive only from October 2000

#### IMPORTANT NOTE

This manufacturer uses "Track" style wiring diagrams.

Page 7

**Track 1-14** 

Track 15-28

Track 29-42

96 Pin Contacto I por Bad other gation For play.

 $T/\ell$ 