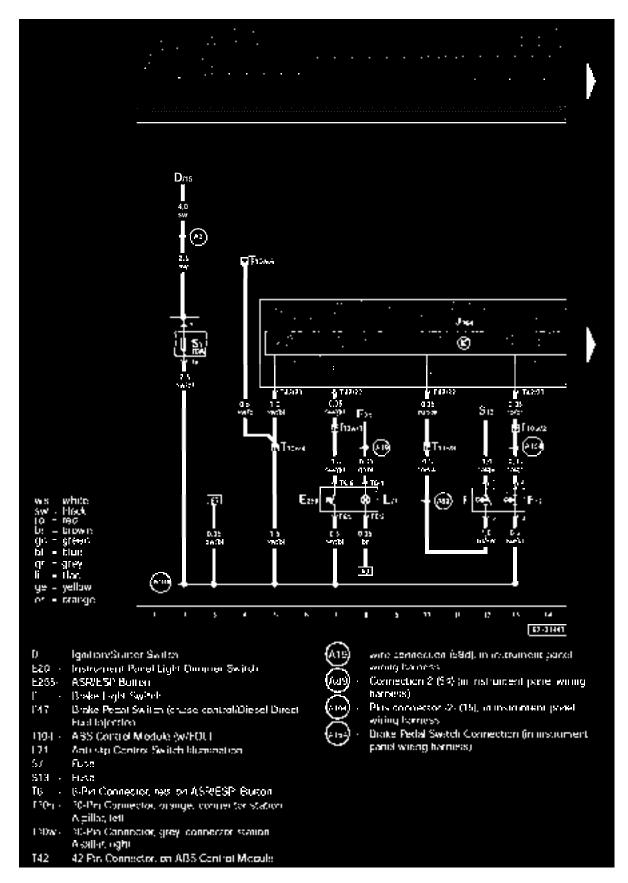

# ABS With EDL, ASR, and ESP From January 2002

Anti-lock brake system (ABS) with electronic differential lock (EDL), anti-slip regulation (ASR) and traction control (ESP) from January 2002

#### IMPORTANT NOTE

This manufacturer uses "Track" style wiring diagrams.

**Track 1-14** 

Track 15-28

**Track 29-42** 

Flag - Schip Coppertor block

[42 12 Pin Connector, on ABS Control Module

Track 43-56

Track 57-70