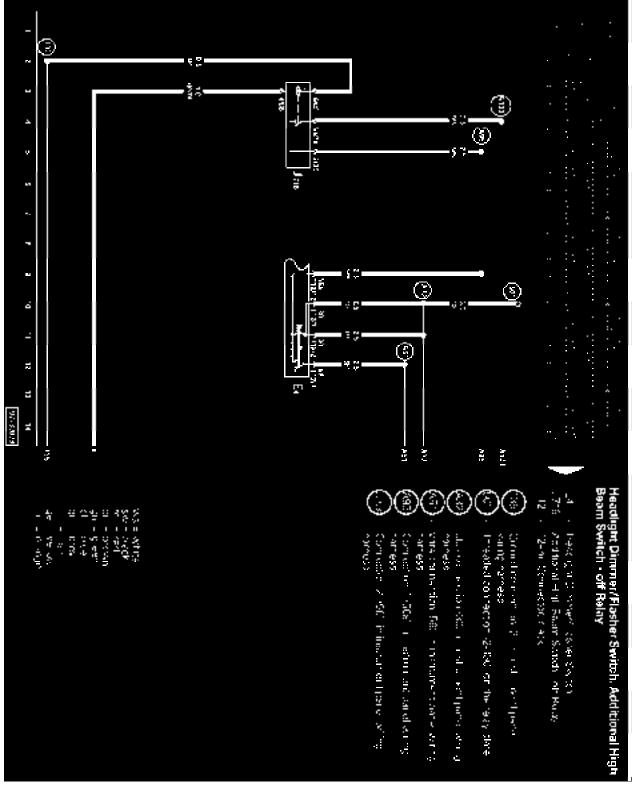

# Headlamp

High Intensity Gas Discharge (HID) Headlights, engine code BDP, from January 2002

### IMPORTANT NOTE

This manufacturer uses "Track" style wiring diagrams.

Track 1-14

2002 Volkswagen Passat Sedan 4Motion (AWD) W8-4.0L (BDP)

**Track 15-28** 

2002 Volkswagen Passat Sedan 4Motion (AWD) W8-4.0L (BDP)

Track 29-42

Track 43-56

Track 57-70

**Track 71-84** 