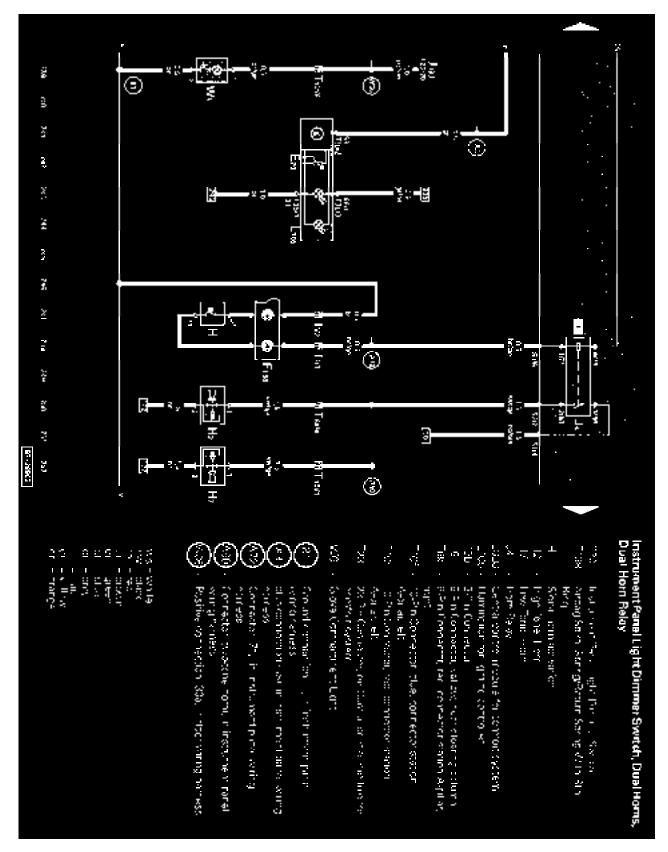

# IMPORTANT NOTE

This manufacturer uses "Track" style wiring diagrams.

**Track 1-14** 

3 for our restor years connector stand Algung of the sector was the find of the sector with the sector of the s

 $(\mathcal{O}_{\mathcal{O}}(\mathcal{O})) \cap (\mathcal{O}_{\mathcal{O}}(\mathcal{O})) \cap (\mathcal{O}_{\mathcal{O})) \cap (\mathcal{O}_{\mathcal{O}}(\mathcal{O})) \cap (\mathcal{O}_{\mathcal{O}}(\mathcal{O})) \cap (\mathcal{O}_{\mathcal{O}}(\mathcal{O})) \cap (\mathcal{O$ 