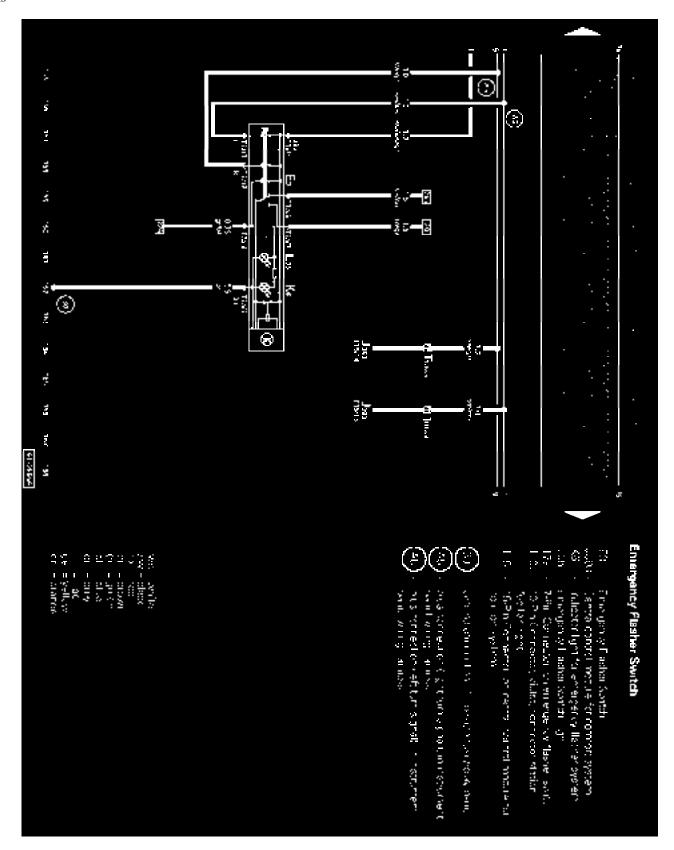

## IMPORTANT NOTE

This manufacturer uses "Track" style wiring diagrams.

Page 5

**Track 1-14** 

**Track 15-28** 