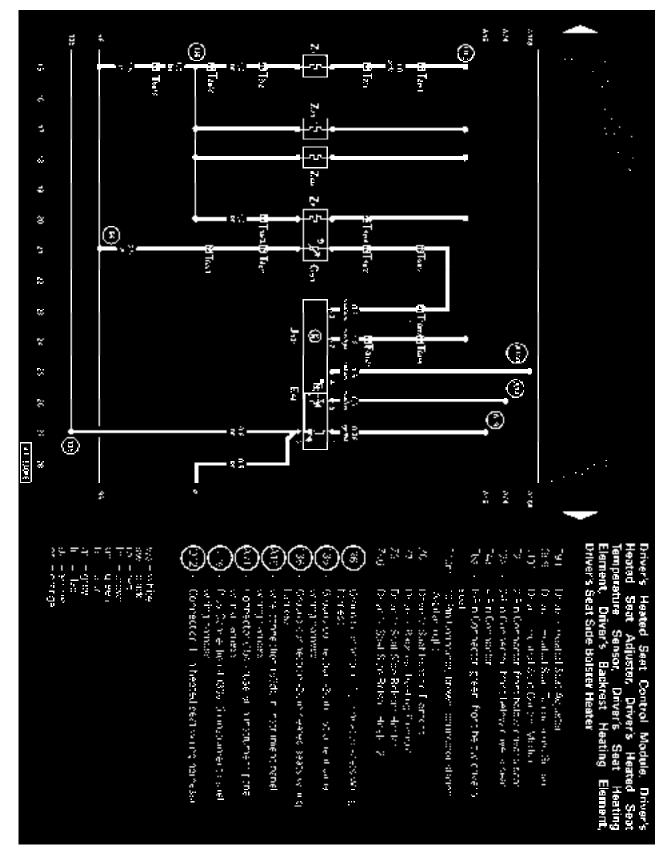

#### Heated Seats From October 2000

Heated Seats From October 2000

2002 Volkswagen Passat Sedan 4Motion (AWD) W8-4.0L (BDP)

This manufacturer uses "Track" style wiring diagrams.

**Track 1-14** 

2002 Volkswagen Passat Sedan 4Motion (AWD) W8-4.0L (BDP)

**Track 15-28** 

Track 29-42

**Track 43-56** 