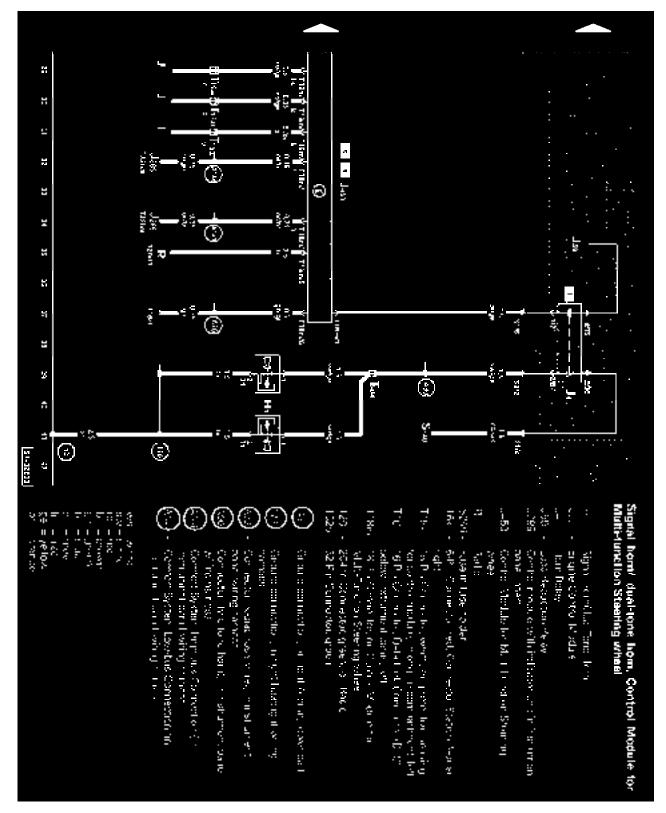

# Multifunction Steering Wheel From May 2000

Multi-Function Steering Wheel, from May 2000

## IMPORTANT NOTE

This manufacturer uses "Track" style wiring diagrams.

**Track 1-14** 

Track 15-28

Track 29-42