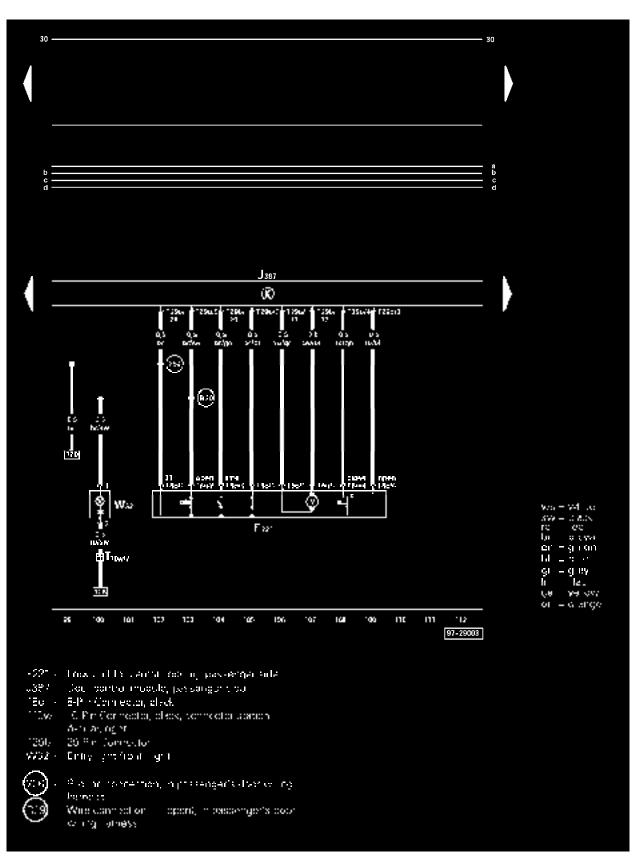

# **Antitheft and Alarm Systems**

For information regarding diagrams for this system please refer to Body and Frame, Comfort System Diagrams. See: Body and Frame/System Diagram

| COMPONENTS                                                    | TRACKS             |
|---------------------------------------------------------------|--------------------|
| Alarm Switch                                                  | 197-210            |
| Alarm System and Anti-Theft Engine Disable Fuse               | 197-210            |
| Central control module for comfort system                     | 155-168,           |
|                                                               | 168-182.           |
|                                                               | 183-196,           |
|                                                               | 197-210,           |
|                                                               | 211-224            |
| Central Locking and Anti-theft Alarm System Antenna           | 211-224            |
| Control module with indicator unit in instrument panel insert | 85-98,             |
| Perter install                                                | 155-168            |
| Decklid Central Locking System Motor                          | 168-182,           |
| - Some Semilar Essining Cystem Wold                           | 183-196            |
|                                                               | 1-14               |
| Door control module, driver side                              | 15-28,             |
| Door Control Module, driver side                              | 29-42.             |
|                                                               | 43-56              |
|                                                               | 85-98,             |
| Door control module, passenger side                           | 99-112,            |
|                                                               | 113-126            |
| Door control module, rear, left                               | 71-84              |
| Door control module, rear, right                              | 127-140            |
| Driver's Folding Mirror Contact Switch                        | 29-42              |
| Driver's Side Mirror Adjustment Motor                         | 29-42              |
| Entry light front, left                                       | 15-28              |
| Entry light front, right                                      | <del>99</del> -112 |
| Entry light rear, left                                        | 71-84              |
| Entry light rear, right                                       | 127-140            |
| Front Interior Light                                          | 141-154            |
| Heated outside mirror, driver side                            | 29-42              |
| Heated outside mirror, passenger side                         | 113-126            |
| Hood Alarm Switch                                             | 197-210            |

| COMPONENTS                                         | TRACKS           |
|----------------------------------------------------|------------------|
| Ignition/Starter Switch                            | 43-56,           |
| ignition votation owner                            | 155-168          |
| Illumination for switch remote unlock              | 57-70            |
| Left Rear Window Switch. (In LR Door)              | 71-84            |
| Lighting for switch interior lock                  | 85-98            |
| Lock unit for central locking, driver side         | 15-28            |
| Lock unit for central locking, passenger side      | 99-112           |
| Lock unit for central locking, rear, left          | 71-84            |
| Lock unit for central locking, rear, right         | 127-140          |
| Locking relay for starter (anti-theft immobilizer) | 1 <b>97-</b> 210 |
| Luggege comportment Light                          | 168-182,         |
| Luggage compartment Light                          | 183-196          |
| Luggage Comportment Light Suiteh                   | 168-182.         |
| Luggage Compartment Light Switch                   | 183-196          |
| Make-Up Mirror Light Switches                      | 141-154          |
| Make-up Mirror Lights                              | 141-154          |
| Mirror Adjusting Switch Light                      | 43-56            |
| Mirror Adjustment Switch                           | 43-56            |
| Mirror Folding Switch                              | 43-56            |
| Mirror Selector Switch                             | 43-56            |
| Motor for fold-in mirror, driver side              | 29-42            |
| Motor for fold-in mirror, passenger side           | 113-126          |
| Motor for fuel tank lid unlock                     | 57-70            |
| Motor for mirror adjustment, driver side           | 29-42            |
| Motor for mirror adjustment, passenger side        | 113-126          |
| Motor for window regulator, driver side            | 1-14             |
| Motor for window regulator, passenger side         | 113-126          |
| Motor for window regulator, rear, left             | 71-84            |
| Motor for window regulator, rear, right            | 127-140          |

| COMPONENTS                                     | TRACKS           |
|------------------------------------------------|------------------|
| Passenger Side Interior Lock Switch            | 85-98            |
| Passenger's Folding Mirror Contact Switch      | 113-126          |
| Passenger's Side Mirror Adjustment Motor       | 113-126          |
| Power Sunroof Control Module                   | 211-224          |
|                                                | 1-14,            |
| Power Window Switch Light                      | 71-84,           |
|                                                | 113-126,         |
|                                                | 127-140          |
| Radio                                          | 197-210          |
| Raise/Lower Sunroof Switch                     | 211-224          |
| Reading lights                                 | 141-154          |
| Rear Reading Lights                            | 141-154          |
| Right Rear Window Switch, (In RR Door)         | 127-140          |
| Safety switch for window regulator rear        | 1-14             |
| Sunroof Motor                                  | 211-2 <b>2</b> 4 |
| Sunroof Regulator                              | 211-224          |
| Switch for Central locking, trunk lid          | 168-182,         |
|                                                | 183-196          |
| Switch for interior lock, driver side          | 1-14             |
| Switch for outside mirror heating              | 43-56            |
| Switch for remote unlock, rear lid             | 57-70            |
| Switch for remote/fuel tank door               | 57-70            |
| Switch for unlocking, rear lid handle          | 183-196          |
| Switch for window regulator, in passenger door | 113-126          |
| Switches for window regulator                  | 1-14             |
| Trunk Lock Alarm/Central Locking Switch        | 57-70            |
| Tum signal switch                              | 211-224          |
| Warning light for central locking -SAFE-       | 15-28            |
| Warning light for rear lid unlocked            | 155-168          |