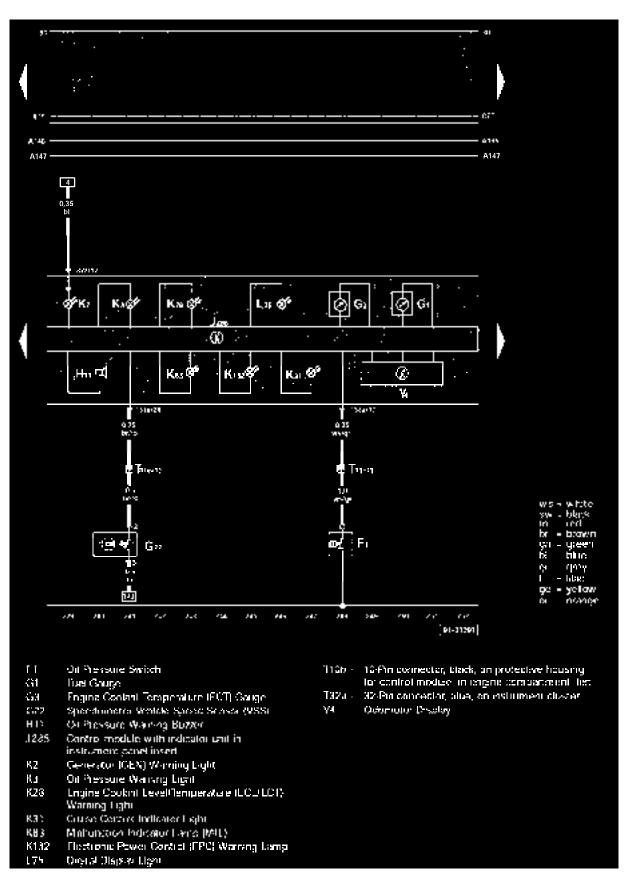

# **Instrument Panel, Gauges and Warning Indicators**

For further information regarding diagrams for this system please refer to Power and Ground Distribution Diagrams. See: Power and Ground Distribution/Diagrams/Electrical Diagrams

## System Diagram

For further information regarding diagrams for this system please refer to Power and Ground Distribution Diagrams. See: Power and Ground Distribution/Diagrams/Electrical Diagrams