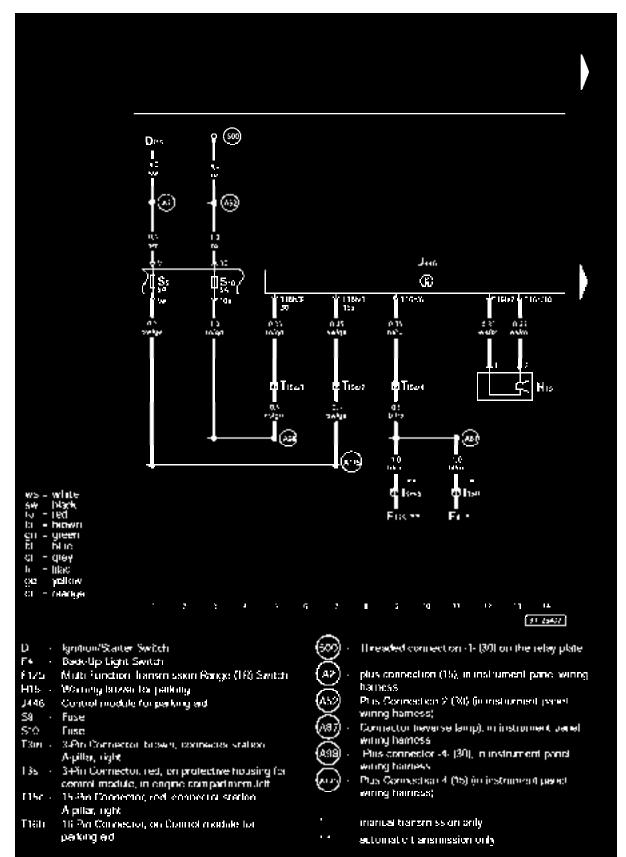

nd Distribution Diagrams. See: Power and Ground Distribution/Diagrams/Electrical Diagrams

# **Daytime Running Lamp**

#### Daytime running Lights from August 1999

#### IMPORTANT NOTE

This manufacturer uses "Track" style wiring diagrams.



**Track 1-14** 



Track 15-28

# Headlamp

High Intensity Gas Discharge (HID) Headlights, engine code BDP, from January 2002

### IMPORTANT NOTE

This manufacturer uses "Track" style wiring diagrams.



Track 1-14

2002 Volkswagen Passat Sedan 4Motion (AWD) W8-4.0L (BDP)



**Track 15-28** 

2002 Volkswagen Passat Sedan 4Motion (AWD) W8-4.0L (BDP)



Track 29-42



Track 43-56



Track 57-70



**Track 71-84** 

# Parking Assist Control Module

Parking aid from February 2001

### IMPORTANT NOTE

This manufacturer uses "Track" style wiring diagrams.



**Track 1-14** 



Track 15-28

Page 82



**Track 29-42** 

| Components