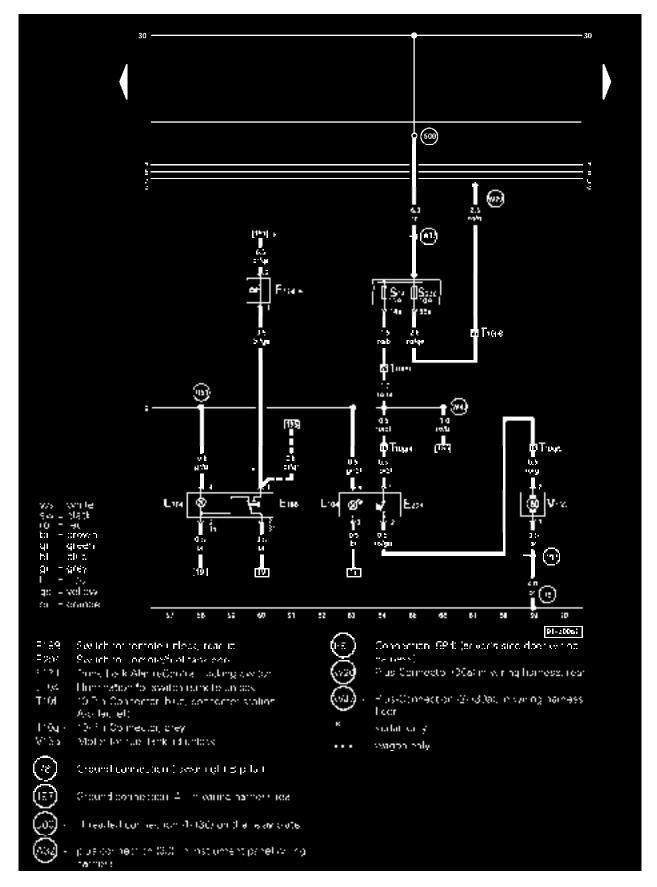

#### **Track 57-70**

## IMPORTANT NOTE

This manufacturer uses "Track" style wiring diagrams.

For information on how to use these diagrams effectively, please refer to Diagram Information and Instructions. See: Diagram Information and Instructions

Track 57-70

Next Track See: Body and Frame/Memory Positioning Systems/Track 71-84

Previous Track See: Body and Frame/Memory Positioning Systems/Track 43-56