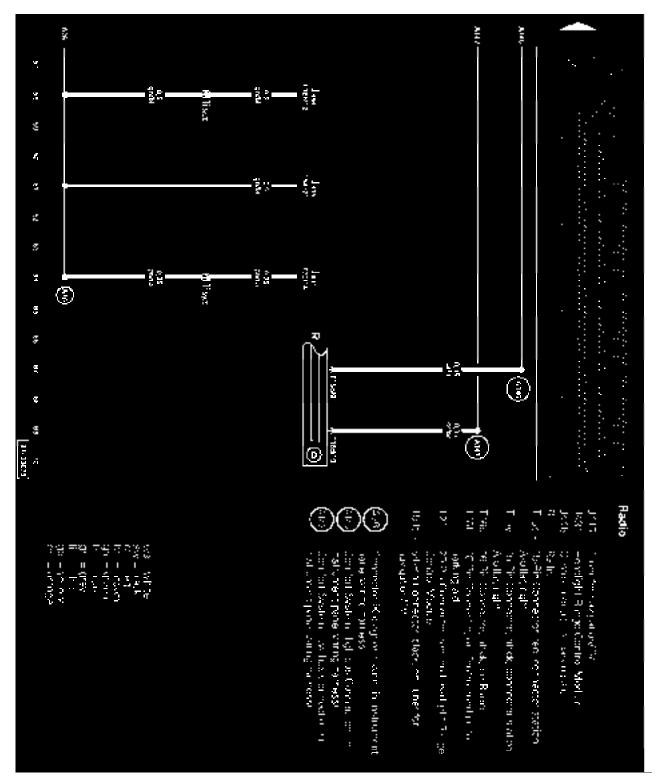

# **Antitheft and Alarm Systems**

For information regarding diagrams for this system please refer to Body and Frame, Comfort System Diagrams. See: Body and Frame/System Diagram

| COMPONENTS                                                    | TRACKS             |
|---------------------------------------------------------------|--------------------|
| Alarm Switch                                                  | 197-210            |
| Alarm System and Anti-Theft Engine Disable Fuse               | 197-210            |
| Central control module for comfort system                     | 155-168,           |
|                                                               | 168-182.           |
|                                                               | 183-196,           |
|                                                               | 197-210,           |
|                                                               | 211-224            |
| Central Locking and Anti-theft Alarm System Antenna           | 211-224            |
| Control module with indicator unit in instrument panel insert | 85-98,             |
| Perter install                                                | 155-168            |
| Decklid Central Locking System Motor                          | 168-182,           |
| - Some Semilar Essining Cystem Wold                           | 183-196            |
|                                                               | 1-14               |
| Door control module, driver side                              | 15-28,             |
| Door Control Module, driver side                              | 29-42.             |
|                                                               | 43-56              |
|                                                               | 85-98,             |
| Door control module, passenger side                           | 99-112,            |
|                                                               | 113-126            |
| Door control module, rear, left                               | 71-84              |
| Door control module, rear, right                              | 127-140            |
| Driver's Folding Mirror Contact Switch                        | 29-42              |
| Driver's Side Mirror Adjustment Motor                         | 29-42              |
| Entry light front, left                                       | 15-28              |
| Entry light front, right                                      | <del>99</del> -112 |
| Entry light rear, left                                        | 71-84              |
| Entry light rear, right                                       | 127-140            |
| Front Interior Light                                          | 141-154            |
| Heated outside mirror, driver side                            | 29-42              |
| Heated outside mirror, passenger side                         | 113-126            |
| Hood Alarm Switch                                             | 197-210            |

| COMPONENTS                                     | TRACKS           |
|------------------------------------------------|------------------|
| Passenger Side Interior Lock Switch            | 85-98            |
| Passenger's Folding Mirror Contact Switch      | 113-126          |
| Passenger's Side Mirror Adjustment Motor       | 113-126          |
| Power Sunroof Control Module                   | 211-224          |
|                                                | 1-14,            |
| Power Window Switch Light                      | 71-84,           |
|                                                | 113-126,         |
|                                                | 127-140          |
| Radio                                          | 197-210          |
| Raise/Lower Sunroof Switch                     | 211-224          |
| Reading lights                                 | 141-154          |
| Rear Reading Lights                            | 141-154          |
| Right Rear Window Switch, (In RR Door)         | 127-140          |
| Safety switch for window regulator rear        | 1-14             |
| Sunroof Motor                                  | 211-2 <b>2</b> 4 |
| Sunroof Regulator                              | 211-224          |
| Switch for Central locking, trunk lid          | 168-182,         |
|                                                | 183-196          |
| Switch for interior lock, driver side          | 1-14             |
| Switch for outside mirror heating              | 43-56            |
| Switch for remote unlock, rear lid             | 57-70            |
| Switch for remote/fuel tank door               | 57-70            |
| Switch for unlocking, rear lid handle          | 183-196          |
| Switch for window regulator, in passenger door | 113-126          |
| Switches for window regulator                  | 1-14             |
| Trunk Lock Alarm/Central Locking Switch        | 57-70            |
| Tum signal switch                              | 211-224          |
| Warning light for central locking -SAFE-       | 15-28            |
| Warning light for rear lid unlocked            | 155-168          |