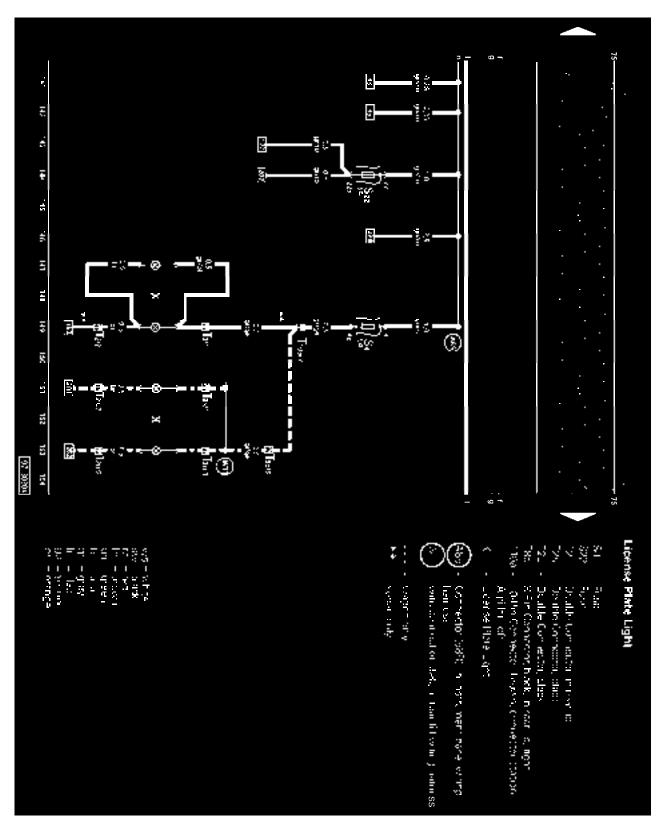

# IMPORTANT NOTE

This manufacturer uses "Track" style wiring diagrams.

**Track 1-14** 

3 for our restor years connector stand Algung of the sector was the find of the sector with the sector of the s

 $(\mathcal{O}_{\mathcal{O}}(\mathcal{O})) \cap (\mathcal{O}_{\mathcal{O}}(\mathcal{O})) \cap (\mathcal{O}_{\mathcal{O})) \cap (\mathcal{O}_{\mathcal{O}}(\mathcal{O})) \cap (\mathcal{O}_{\mathcal{O}}(\mathcal{O})) \cap (\mathcal{O}_{\mathcal{O}}(\mathcal{O})) \cap (\mathcal{O$ 

**Track 15-28** 

**Track 29-42** 