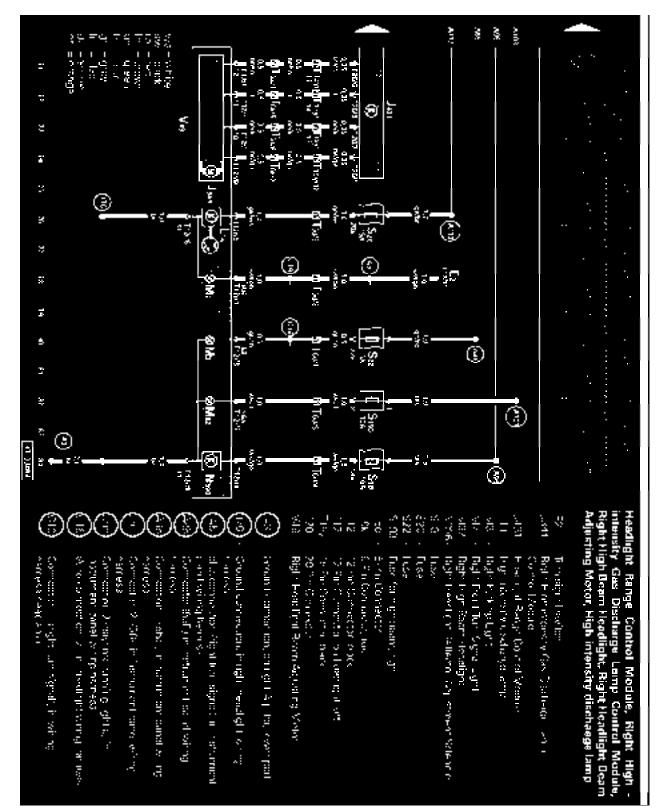

# Headlamp

High Intensity Gas Discharge (HID) Headlights, engine code BDP, from January 2002

### IMPORTANT NOTE

This manufacturer uses "Track" style wiring diagrams.

Track 1-14

2002 Volkswagen Passat Sedan 4Motion (AWD) W8-4.0L (BDP)

**Track 15-28** 

2002 Volkswagen Passat Sedan 4Motion (AWD) W8-4.0L (BDP)

Track 29-42

Track 43-56

Track 57-70

**Track 71-84** 