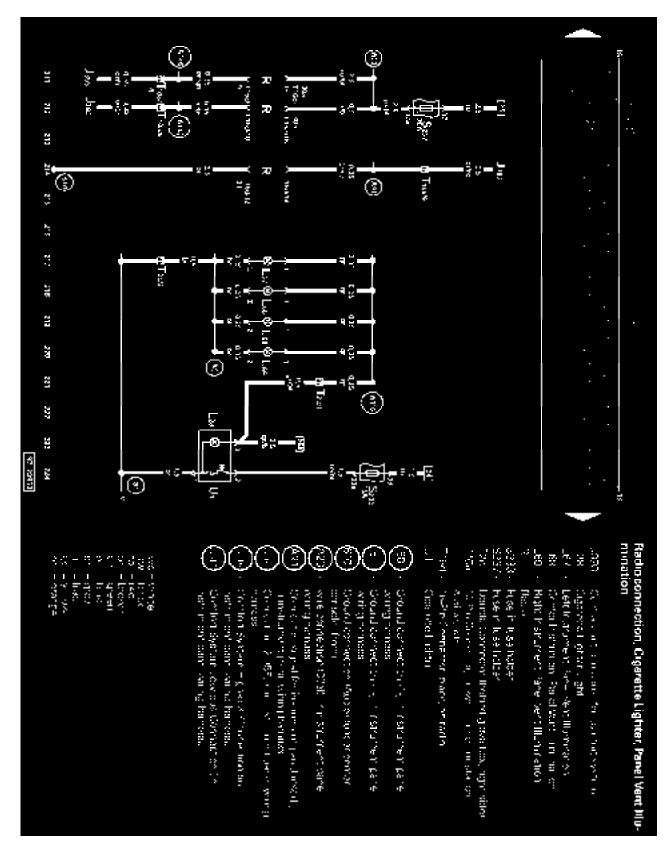

# IMPORTANT NOTE

This manufacturer uses "Track" style wiring diagrams.

**Track 1-14** 

3 for our restor years connector stand Algung of the sector was the find of the sector with the sector of the s

 $(\mathcal{O}_{\mathcal{O}}(\mathcal{O})) \cap (\mathcal{O}_{\mathcal{O}}(\mathcal{O})) \cap (\mathcal{O}_{\mathcal{O})) \cap (\mathcal{O}_{\mathcal{O}}(\mathcal{O})) \cap (\mathcal{O}_{\mathcal{O}}(\mathcal{O})) \cap (\mathcal{O}_{\mathcal{O}}(\mathcal{O})) \cap (\mathcal{O$ 