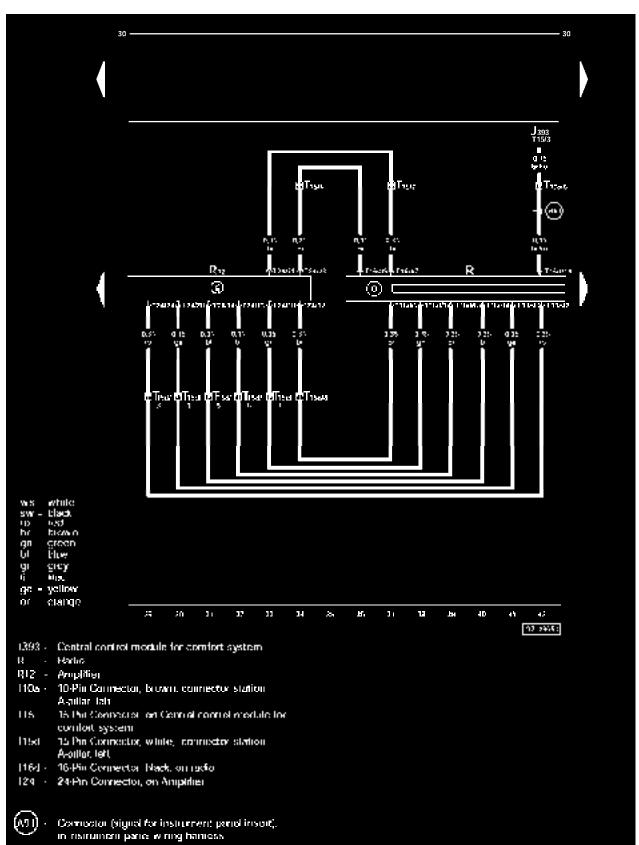

#### Antenna

Diversity Antenna System, from January 2002

## IMPORTANT NOTE

This manufacturer uses "Track" style wiring diagrams.

Page 5

**Track 1-14** 

**Track 15-28** 