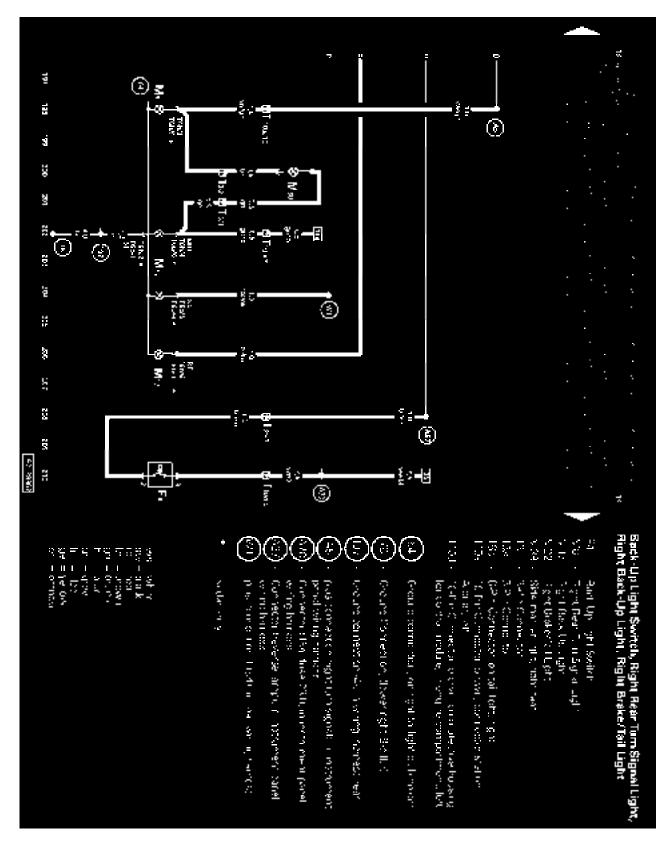

# IMPORTANT NOTE

This manufacturer uses "Track" style wiring diagrams.

**Track 1-14** 

3 for our restor years connector stand Algung of the sector was the find of the sector with the sector of the s

 $(\mathcal{O}_{\mathcal{O}}(\mathcal{O})) \cap (\mathcal{O}_{\mathcal{O}}(\mathcal{O})) \cap (\mathcal{O}_{\mathcal{O})) \cap (\mathcal{O}_{\mathcal{O}}(\mathcal{O})) \cap (\mathcal{O}_{\mathcal{O}}(\mathcal{O})) \cap (\mathcal{O}_{\mathcal{O}}(\mathcal{O})) \cap (\mathcal{O$ 