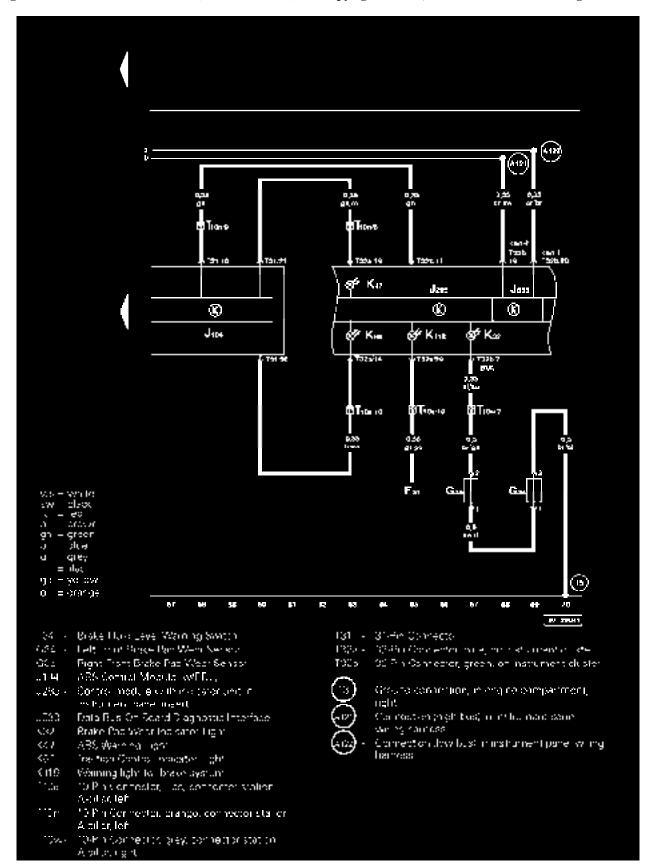

# ABS With EDL, ASR, and ESP From January 2002

Anti-lock brake system (ABS) with electronic differential lock (EDL), anti-slip regulation (ASR) and traction control (ESP) from January 2002

Track 57-70