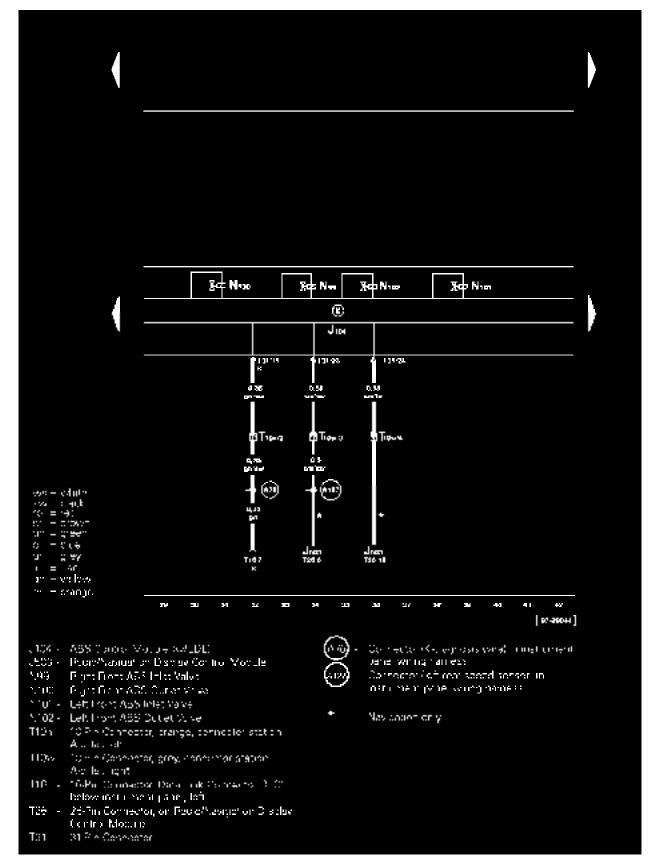

## ABS With EDL From October 2000

Anti-lock brake system (ABS) with electronic differential lock (EDL) from October 2000

#### IMPORTANT NOTE

This manufacturer uses "Track" style wiring diagrams.

Page 12

**Track 1-14** 

**Track 15-28** 

Track 29-42

Track 43-56