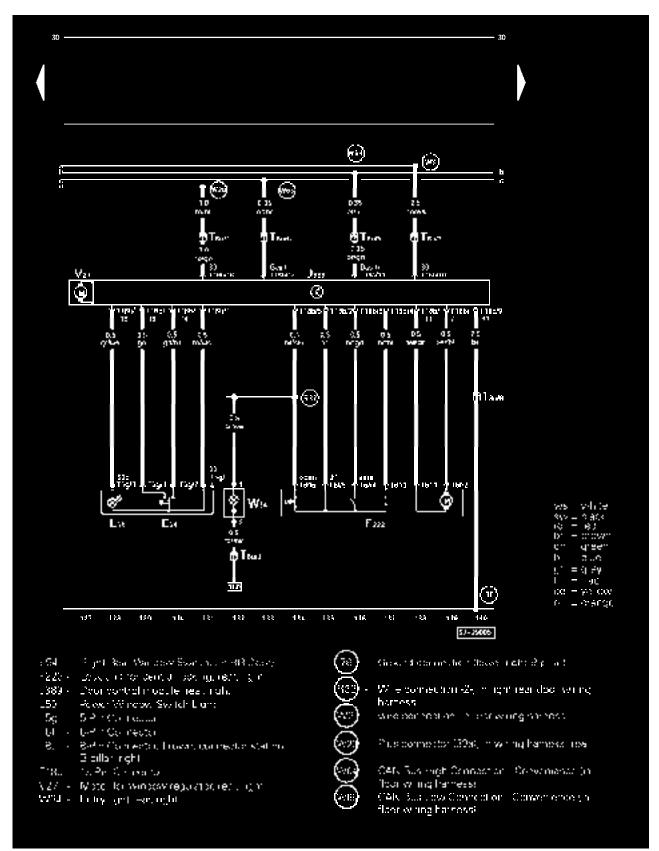

# **Antitheft and Alarm Systems**

For information regarding diagrams for this system please refer to Body and Frame, Comfort System Diagrams. See: Body and Frame/System Diagram

| COMPONENTS                                                    | TRACKS             |
|---------------------------------------------------------------|--------------------|
| Alarm Switch                                                  | 197-210            |
| Alarm System and Anti-Theft Engine Disable Fuse               | 197-210            |
| Central control module for comfort system                     | 155-168,           |
|                                                               | 168-182.           |
|                                                               | 183-196,           |
|                                                               | 197-210,           |
|                                                               | 211-224            |
| Central Locking and Anti-theft Alarm System Antenna           | 211-224            |
| Control module with indicator unit in instrument panel insert | 85-98,             |
| Perter install                                                | 155-168            |
| Decklid Central Locking System Motor                          | 168-182,           |
| - Some Semilar Essining Cystem Wold                           | 183-196            |
|                                                               | 1-14               |
| Door control module, driver side                              | 15-28,             |
| Door Control Module, driver side                              | 29-42.             |
|                                                               | 43-56              |
|                                                               | 85-98,             |
| Door control module, passenger side                           | 99-112,            |
|                                                               | 113-126            |
| Door control module, rear, left                               | 71-84              |
| Door control module, rear, right                              | 127-140            |
| Driver's Folding Mirror Contact Switch                        | 29-42              |
| Driver's Side Mirror Adjustment Motor                         | 29-42              |
| Entry light front, left                                       | 15-28              |
| Entry light front, right                                      | <del>99</del> -112 |
| Entry light rear, left                                        | 71-84              |
| Entry light rear, right                                       | 127-140            |
| Front Interior Light                                          | 141-154            |
| Heated outside mirror, driver side                            | 29-42              |
| Heated outside mirror, passenger side                         | 113-126            |
| Hood Alarm Switch                                             | 197-210            |

| COMPONENTS                                         | TRACKS           |
|----------------------------------------------------|------------------|
| Ignition/Starter Switch                            | 43-56,           |
| ignition votation owner                            | 155-168          |
| Illumination for switch remote unlock              | 57-70            |
| Left Rear Window Switch. (In LR Door)              | 71-84            |
| Lighting for switch interior lock                  | 85-98            |
| Lock unit for central locking, driver side         | 15-28            |
| Lock unit for central locking, passenger side      | 99-112           |
| Lock unit for central locking, rear, left          | 71-84            |
| Lock unit for central locking, rear, right         | 127-140          |
| Locking relay for starter (anti-theft immobilizer) | 1 <b>97-</b> 210 |
| Luggege comportment Light                          | 168-182,         |
| Luggage compartment Light                          | 183-196          |
| Luggage Comportment Light Suiteh                   | 168-182.         |
| Luggage Compartment Light Switch                   | 183-196          |
| Make-Up Mirror Light Switches                      | 141-154          |
| Make-up Mirror Lights                              | 141-154          |
| Mirror Adjusting Switch Light                      | 43-56            |
| Mirror Adjustment Switch                           | 43-56            |
| Mirror Folding Switch                              | 43-56            |
| Mirror Selector Switch                             | 43-56            |
| Motor for fold-in mirror, driver side              | 29-42            |
| Motor for fold-in mirror, passenger side           | 113-126          |
| Motor for fuel tank lid unlock                     | 57-70            |
| Motor for mirror adjustment, driver side           | 29-42            |
| Motor for mirror adjustment, passenger side        | 113-126          |
| Motor for window regulator, driver side            | 1-14             |
| Motor for window regulator, passenger side         | 113-126          |
| Motor for window regulator, rear, left             | 71-84            |
| Motor for window regulator, rear, right            | 127-140          |

| COMPONENTS                                     | TRACKS           |
|------------------------------------------------|------------------|
| Passenger Side Interior Lock Switch            | 85-98            |
| Passenger's Folding Mirror Contact Switch      | 113-126          |
| Passenger's Side Mirror Adjustment Motor       | 113-126          |
| Power Sunroof Control Module                   | 211-224          |
|                                                | 1-14,            |
| Power Window Switch Light                      | 71-84,           |
|                                                | 113-126,         |
|                                                | 127-140          |
| Radio                                          | 197-210          |
| Raise/Lower Sunroof Switch                     | 211-224          |
| Reading lights                                 | 141-154          |
| Rear Reading Lights                            | 141-154          |
| Right Rear Window Switch, (In RR Door)         | 127-140          |
| Safety switch for window regulator rear        | 1-14             |
| Sunroof Motor                                  | 211-2 <b>2</b> 4 |
| Sunroof Regulator                              | 211-224          |
| Switch for Central locking, trunk lid          | 168-182,         |
|                                                | 183-196          |
| Switch for interior lock, driver side          | 1-14             |
| Switch for outside mirror heating              | 43-56            |
| Switch for remote unlock, rear lid             | 57-70            |
| Switch for remote/fuel tank door               | 57-70            |
| Switch for unlocking, rear lid handle          | 183-196          |
| Switch for window regulator, in passenger door | 113-126          |
| Switches for window regulator                  | 1-14             |
| Trunk Lock Alarm/Central Locking Switch        | 57-70            |
| Tum signal switch                              | 211-224          |
| Warning light for central locking -SAFE-       | 15-28            |
| Warning light for rear lid unlocked            | 155-168          |