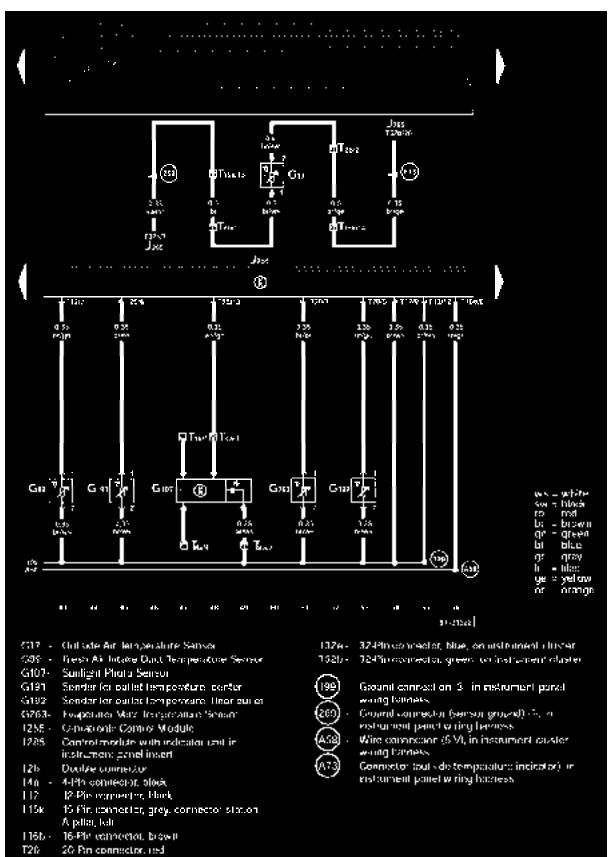

#### Climatronio

4.0L - Engine - Motronic Multiport Fuel Injection (MFI)/202 kW, from January 2002

#### IMPORTANT NOTE

This manufacturer uses "Track" style wiring diagrams.

**Track 1-14** 

6114 Footwea/Detrost Flap Motor Position Sensor.

27

:1

22

Gra Vis

Clemistrania Contra Maguto J255

(%)

- 2-5 Tune
- ista -6-Pit-Cornector Track, before instrument panel, certor
- T5b 6 Fin Connector Ixuo behind instarment panel.
- 112 ... 12-Pin Connertia blaca
- 15-Pin Connector, Data Link Connector (DLC) bisow instrument panes
- F16a 16-Ptn Commissor black
- 170 20-Po Central of rest
- V70 Contol Av Emp Medal
- **VII**5 Footwis/Delimiter FootMotor

Groundwarnection (3), in instrument panel wring harmass

٧щ

25

 $C_{-12}$ 

23

- plus connection (30%), to instrument penalwaing birness
  - Wire connection (5, V), or instrument destor
    - waing banness

29

25 U 520

- arawn green alac qrey dac

- yellaw prourje

Conordor (Kidagnosis wire) in instrumers panel winco barness

Track 29-42

Track 43-56

 1966 - 30 Princorrector brange, on prosective housing for control most ite, in engine compartment, left 1966 - 35 Princorrector red, on protective housing for

135s 33 Per connector red, on protective housing for control roodule, in engine compartment, set Connector (87a), in writing himness engine

solar neE

Track 57-70

**Track 71-84** 