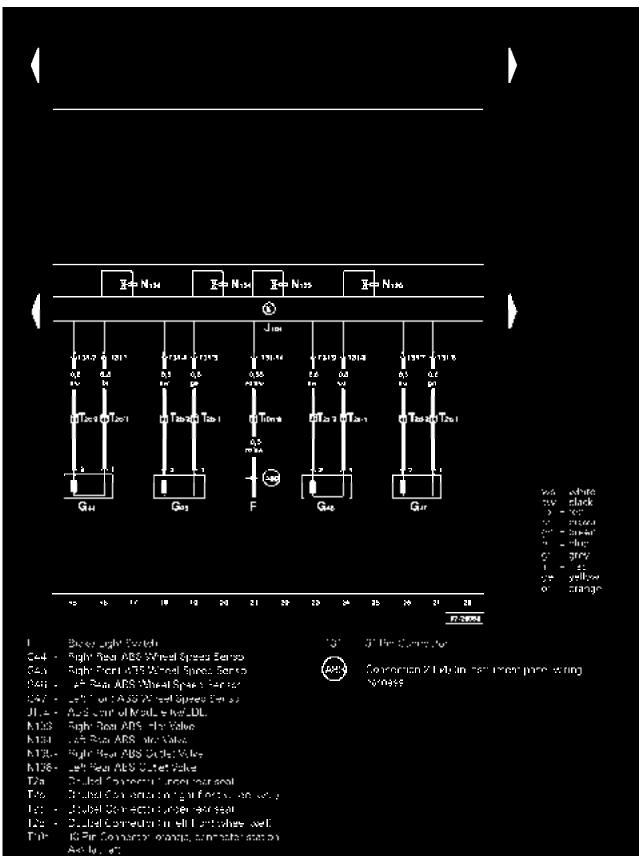

## ABS With EDL From October 2000

Anti-lock brake system (ABS) with electronic differential lock (EDL) from October 2000

#### IMPORTANT NOTE

This manufacturer uses "Track" style wiring diagrams.

Page 12

**Track 1-14** 

**Track 15-28** 

Track 29-42

Track 43-56