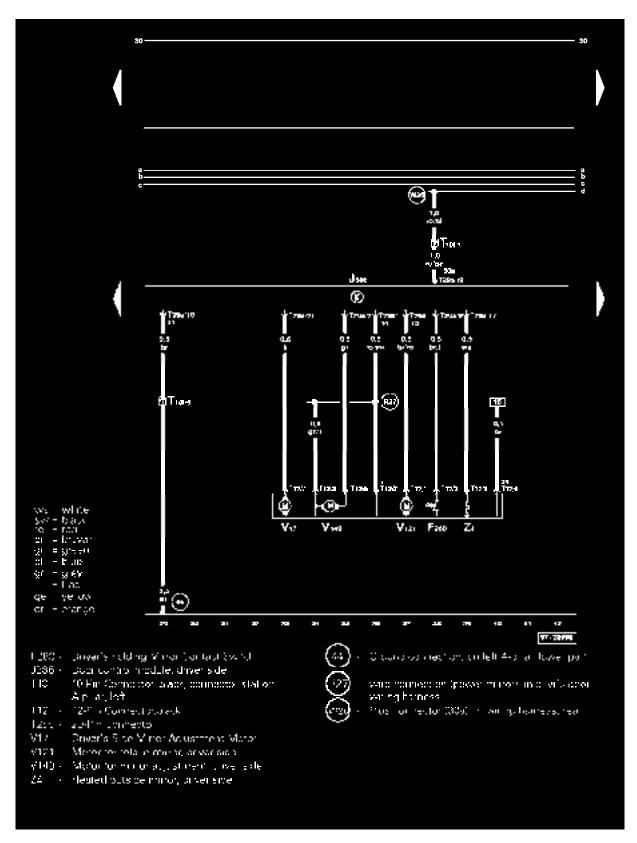

# **Track 29-42**

# IMPORTANT NOTE

This manufacturer uses "Track" style wiring diagrams.

Track 29-42

Next Track See: Body and Frame/Memory Positioning Systems/Track 43-56

Previous Track See: Body and Frame/Memory Positioning Systems/Track 15-28