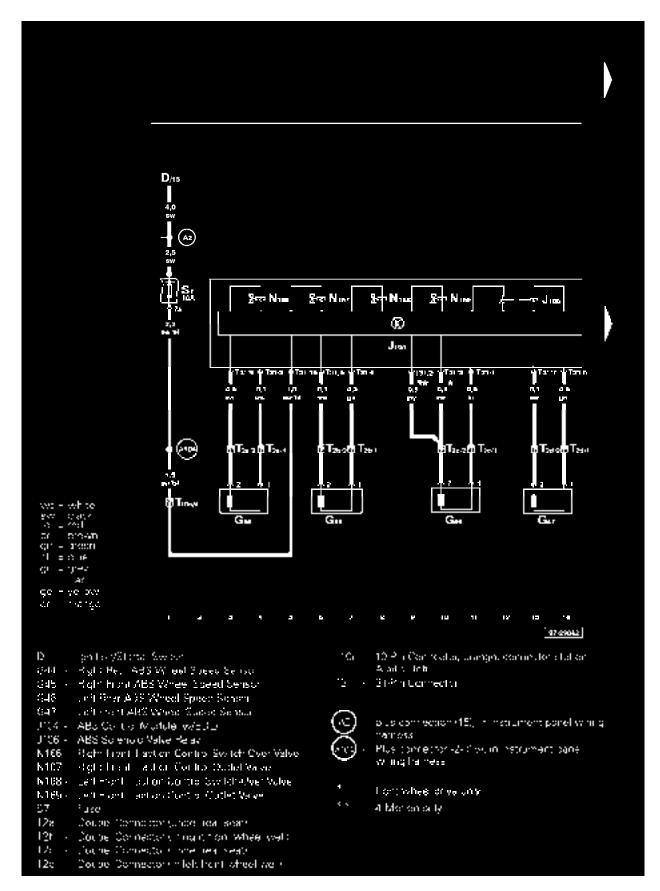

# ABS With EDL, ASR, and ESP From January 2002

Anti-lock brake system (ABS) with electronic differential lock (EDL), anti-slip regulation (ASR) and traction control (ESP) from January 2002

#### IMPORTANT NOTE

This manufacturer uses "Track" style wiring diagrams.

**Track 1-14** 

Track 15-28

**Track 29-42** 

Flag - Schip Coppertor block

[42 12 Pin Connector, on ABS Control Module

Track 43-56

Track 57-70