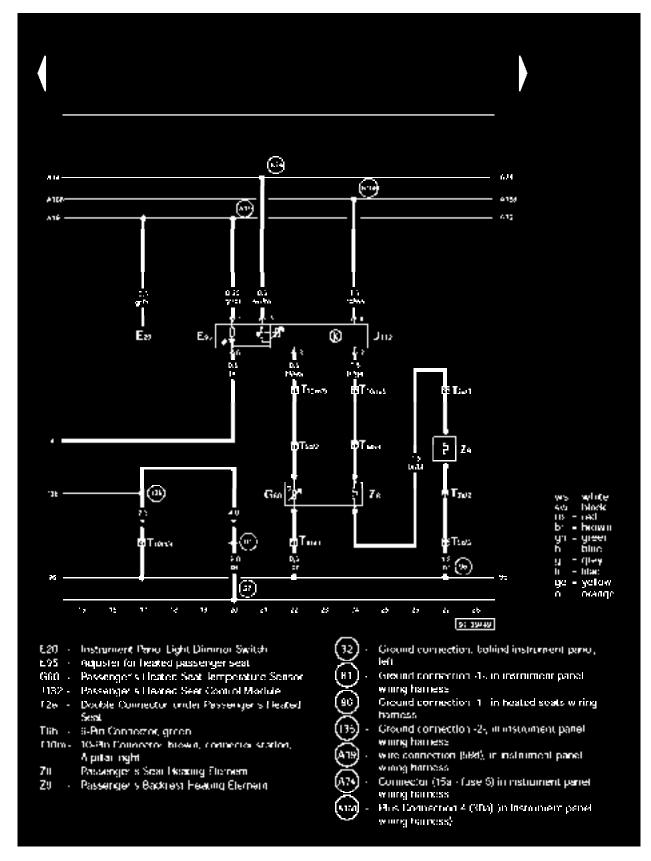

#### Heated Seats From October 2000

Heated Seats From October 2000

2002 Volkswagen Passat Sedan 4Motion (AWD) W8-4.0L (BDP)

This manufacturer uses "Track" style wiring diagrams.

**Track 1-14** 

2002 Volkswagen Passat Sedan 4Motion (AWD) W8-4.0L (BDP)

**Track 15-28** 

Track 29-42

**Track 43-56** 