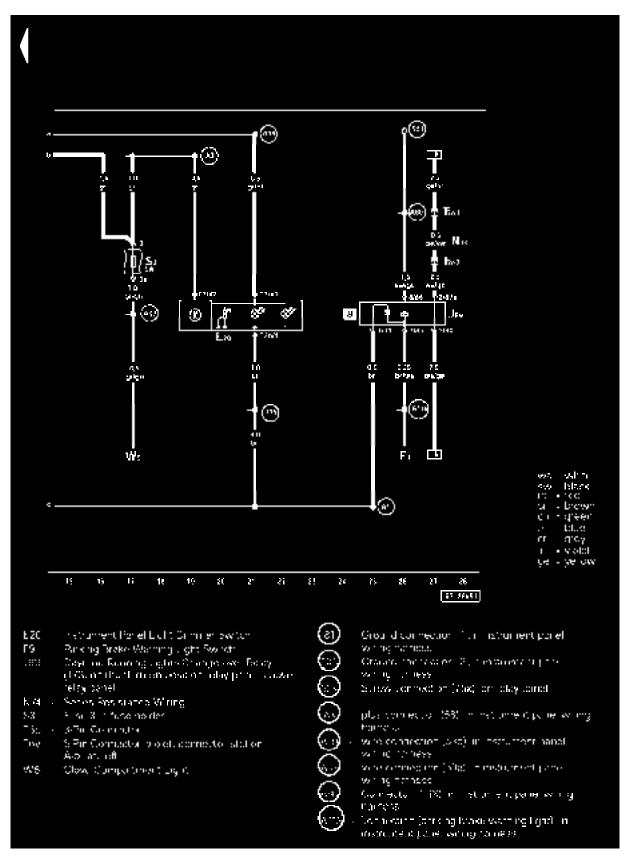

# **Daytime Running Lamp**

#### Daytime running Lights from August 1999

#### IMPORTANT NOTE

This manufacturer uses "Track" style wiring diagrams.

**Track 1-14** 

Track 15-28