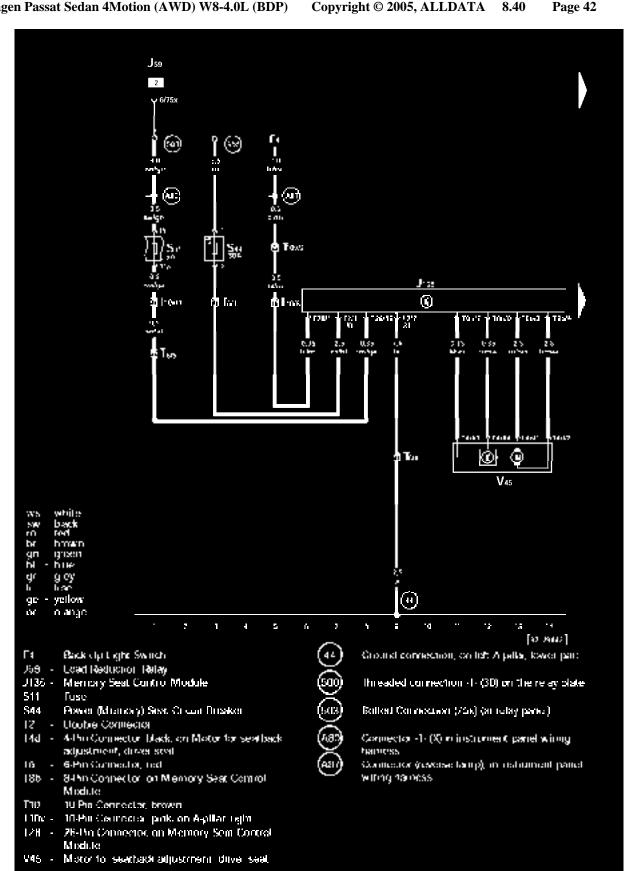

# Power Seats and Mirror Adjustment With Memory From October 2000

For further information regarding diagrams for this system please refer to Memory Positioning Systems. See: Body and Frame/Body Control Systems/Memory Positioning Systems/Diagrams/Electrical Diagrams

## Power Seats and Mirror Adjustment With Memory From October 2000

For further information regarding diagrams for this system please refer to Memory Positioning Systems. See: Body and Frame/Body Control Systems/Memory Positioning Systems/Diagrams/Electrical Diagrams