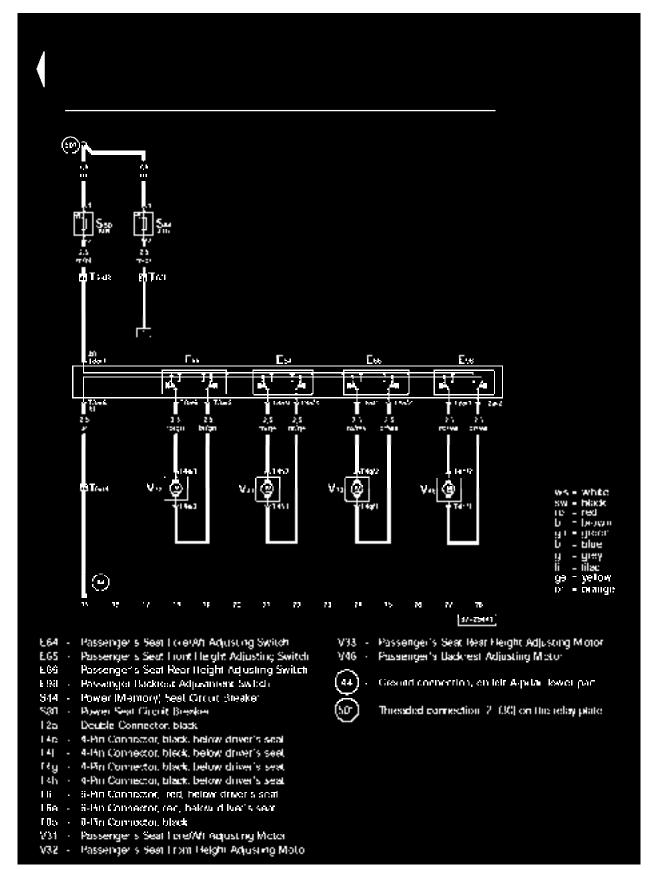

## Power Seats and Mirror Adjustment With Memory From October 2000

For further information regarding diagrams for this system please refer to Memory Positioning Systems. See: Body and Frame/Body Control Systems/Memory Positioning Systems/Diagrams/Electrical Diagrams