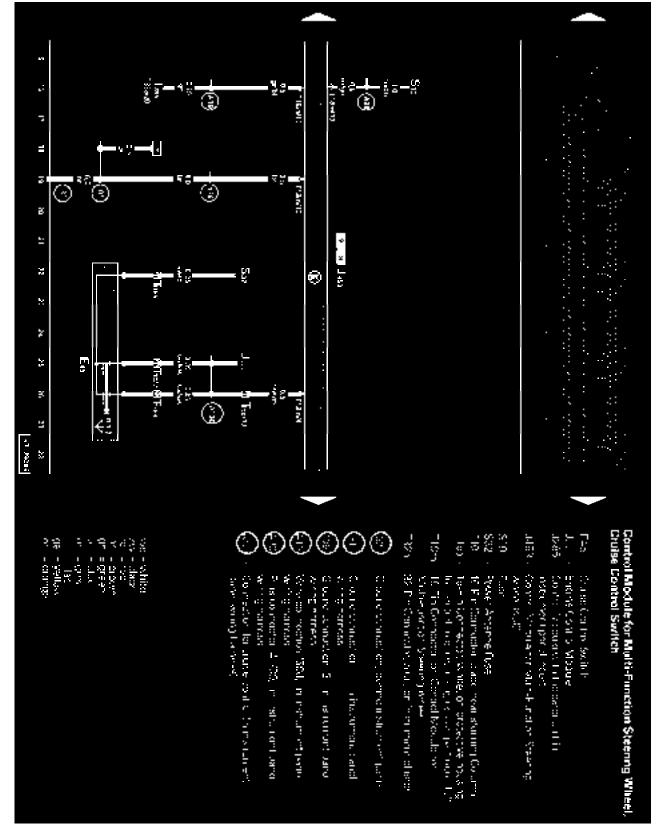

# Multifunction Steering Wheel From May 2000

Multi-Function Steering Wheel, from May 2000

## IMPORTANT NOTE

This manufacturer uses "Track" style wiring diagrams.

**Track 1-14** 

Track 15-28

Track 29-42