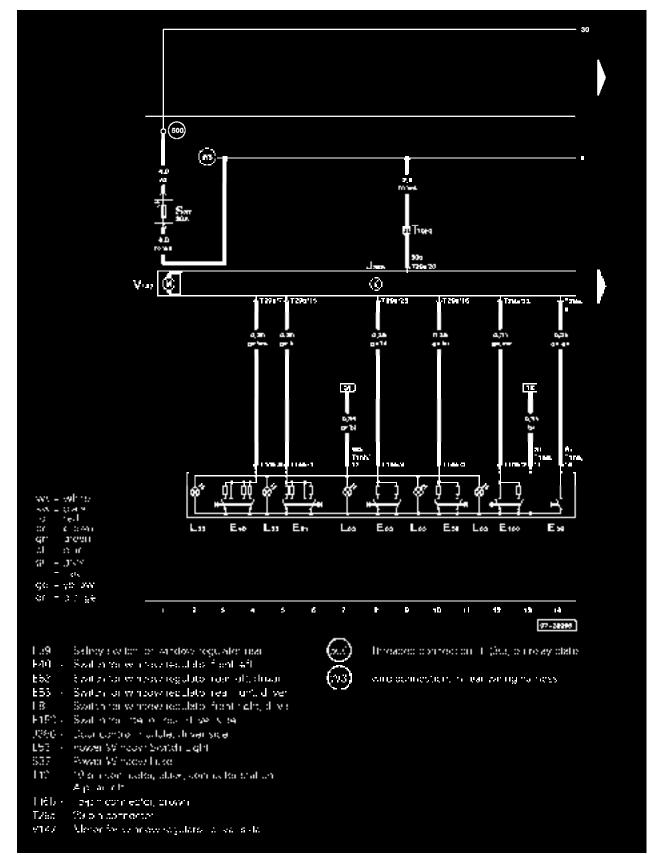

# Track 1-14

# IMPORTANT NOTE

This manufacturer uses "Track" style wiring diagrams.

**Track 1-14** 

Next Track See: Body and Frame/System Diagram/Track 15-28