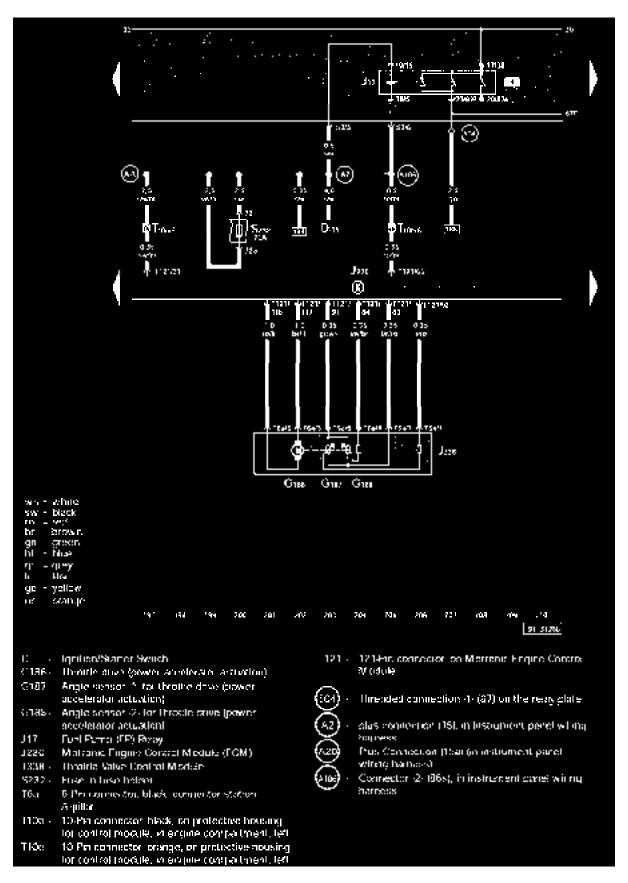

#### Climatronio

4.0L - Engine - Motronic Multiport Fuel Injection (MFI)/202 kW, from January 2002

#### IMPORTANT NOTE

This manufacturer uses "Track" style wiring diagrams.

**Track 1-14** 

6114 Footwea/Detrost Flap Motor Position Sensor.

27

:1

22

Gra Vis

Clemistrania Contra Maguto J255

(%)

- 2-5 Tune
- ista -6-Pit-Cornector Track, before instrument panel, certor
- T5b 6 Fin Connector Ixuo behind instarment panel.
- 112 ... 12-Pin Connertia blaca
- 15-Pin Connector, Data Link Connector (DLC) bisow instrument panes
- F16a 16-Ptn Commissor black
- 170 20-Po Central of rest
- V70 Contol Av Emp Medal
- **VII**5 Footwis/Delimiter FootMotor