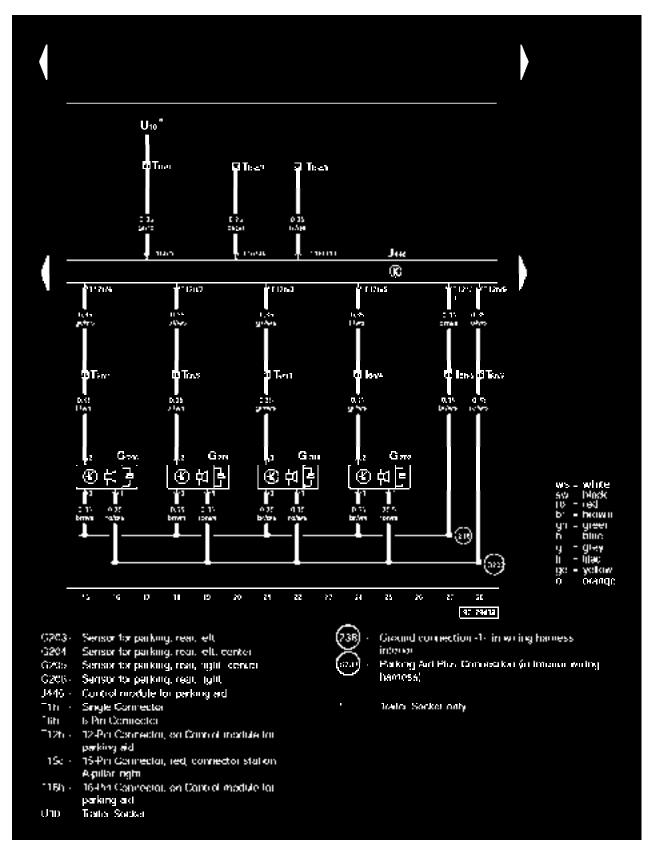

grams. See: Power and Ground Distribution/Diagrams/Electrical Diagrams

# **Daytime Running Lamp**

#### Daytime running Lights from August 1999

#### IMPORTANT NOTE

This manufacturer uses "Track" style wiring diagrams.



**Track 1-14** 



Track 15-28

# Headlamp

High Intensity Gas Discharge (HID) Headlights, engine code BDP, from January 2002

### IMPORTANT NOTE

This manufacturer uses "Track" style wiring diagrams.



Track 1-14

2002 Volkswagen Passat Sedan 4Motion (AWD) W8-4.0L (BDP)



**Track 15-28** 

2002 Volkswagen Passat Sedan 4Motion (AWD) W8-4.0L (BDP)



Track 29-42



Track 43-56



Track 57-70



**Track 71-84** 

# Parking Assist Control Module

Parking aid from February 2001

### IMPORTANT NOTE

This manufacturer uses "Track" style wiring diagrams.



**Track 1-14** 



Track 15-28

Page 82



**Track 29-42** 

| Components