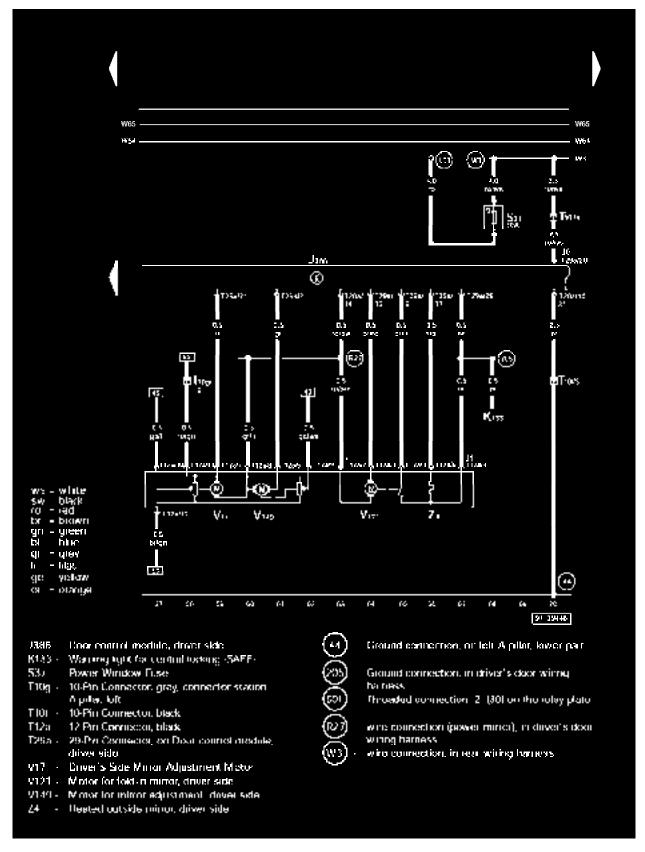

# **Antitheft and Alarm Systems**

For information regarding diagrams for this system please refer to Body and Frame, Comfort System Diagrams. See: Body and Frame/System Diagram

| COMPONENTS                                                    | TRACKS             |
|---------------------------------------------------------------|--------------------|
| Alarm Switch                                                  | 197-210            |
| Alarm System and Anti-Theft Engine Disable Fuse               | 197-210            |
| Central control module for comfort system                     | 155-168,           |
|                                                               | 168-182.           |
|                                                               | 183-196,           |
|                                                               | 197-210,           |
|                                                               | 211-224            |
| Central Locking and Anti-theft Alarm System Antenna           | 211-224            |
| Control module with indicator unit in instrument panel insert | 85-98,             |
| Perter install                                                | 155-168            |
| Decklid Central Locking System Motor                          | 168-182,           |
| - Some Semilar Essining Cystem Wold                           | 183-196            |
|                                                               | 1-14               |
| Door control module, driver side                              | 15-28,             |
| Door Control Module, driver side                              | 29-42.             |
|                                                               | 43-56              |
|                                                               | 85-98,             |
| Door control module, passenger side                           | 99-112,            |
|                                                               | 113-126            |
| Door control module, rear, left                               | 71-84              |
| Door control module, rear, right                              | 127-140            |
| Driver's Folding Mirror Contact Switch                        | 29-42              |
| Driver's Side Mirror Adjustment Motor                         | 29-42              |
| Entry light front, left                                       | 15-28              |
| Entry light front, right                                      | <del>99</del> -112 |
| Entry light rear, left                                        | 71-84              |
| Entry light rear, right                                       | 127-140            |
| Front Interior Light                                          | 141-154            |
| Heated outside mirror, driver side                            | 29-42              |
| Heated outside mirror, passenger side                         | 113-126            |
| Hood Alarm Switch                                             | 197-210            |

| COMPONENTS                                         | TRACKS           |
|----------------------------------------------------|------------------|
| Ignition/Starter Switch                            | 43-56,           |
| ignition votation owner                            | 155-168          |
| Illumination for switch remote unlock              | 57-70            |
| Left Rear Window Switch. (In LR Door)              | 71-84            |
| Lighting for switch interior lock                  | 85-98            |
| Lock unit for central locking, driver side         | 15-28            |
| Lock unit for central locking, passenger side      | 99-112           |
| Lock unit for central locking, rear, left          | 71-84            |
| Lock unit for central locking, rear, right         | 127-140          |
| Locking relay for starter (anti-theft immobilizer) | 1 <b>97-</b> 210 |
| Luggege comportment Light                          | 168-182,         |
| Luggage compartment Light                          | 183-196          |
| Luggage Comportment Light Suiteh                   | 168-182.         |
| Luggage Compartment Light Switch                   | 183-196          |
| Make-Up Mirror Light Switches                      | 141-154          |
| Make-up Mirror Lights                              | 141-154          |
| Mirror Adjusting Switch Light                      | 43-56            |
| Mirror Adjustment Switch                           | 43-56            |
| Mirror Folding Switch                              | 43-56            |
| Mirror Selector Switch                             | 43-56            |
| Motor for fold-in mirror, driver side              | 29-42            |
| Motor for fold-in mirror, passenger side           | 113-126          |
| Motor for fuel tank lid unlock                     | 57-70            |
| Motor for mirror adjustment, driver side           | 29-42            |
| Motor for mirror adjustment, passenger side        | 113-126          |
| Motor for window regulator, driver side            | 1-14             |
| Motor for window regulator, passenger side         | 113-126          |
| Motor for window regulator, rear, left             | 71-84            |
| Motor for window regulator, rear, right            | 127-140          |