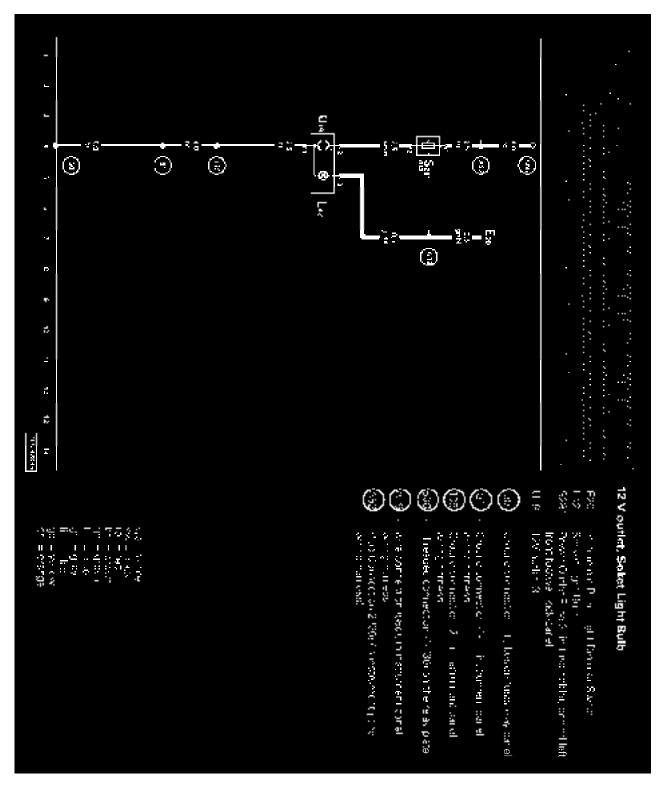

# Multifunction Steering Wheel From May 2000

Multi-Function Steering Wheel, from May 2000

## IMPORTANT NOTE

This manufacturer uses "Track" style wiring diagrams.

**Track 1-14** 

Track 15-28

Track 29-42