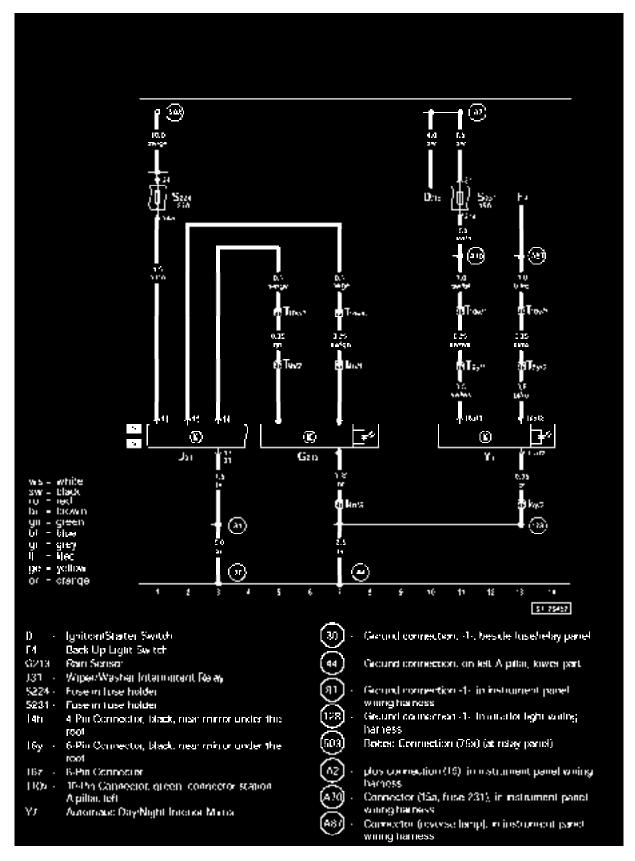

## Automatic Day/Night Interior Mirror, Rain Sensor

Automatic day/night interior mirror, Rain sensor from August 1998

This manufacturer uses "Track" style wiring diagrams.

For information on how to use these diagrams effectively, please refer to Diagram Information and Instructions. See: Diagram Information and Instructions

**Track 1-14** 