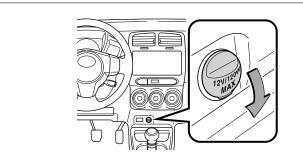

## Power outlet

Designed for car accessories. Key must be in the "ACC" or "ON" position for use.