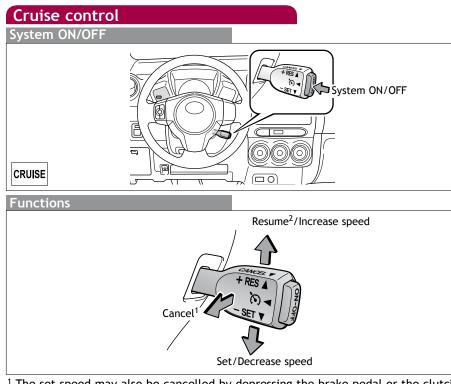

### Instrument panel

- Steering wheel audio controls\*
- **2** Ignition switch
- 3 Cruise control
- Headlight and turn signal controls
- Wiper and washer controls
- **6** Emergency flasher button
- Clock
- 8 Front passenger occupant classification indicator/Front passenger seat belt reminder light

<sup>1</sup> The set speed may also be cancelled by depressing the brake pedal or the clutch pedal (manual transmission only).

<sup>2</sup> The set speed may be resumed once vehicle speed reaches 25 mph.