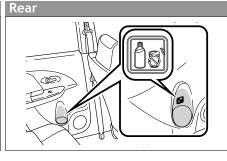

l switches



#### a "VΛ"

-In radio mode Push to select a preset station; push and hold to seek the next strong station.

-In CD mode Push to skip up or down to a next/previous track.

#### 2 "MODE"

Push to turn audio ON and select an audio mode. Push and hold to turn the audio system OFF.

Refer to the SCION Audio or Navigation System Owner's Manual for more details.

## **Multi-Information Display**



Push button to change information in the following succession:

- (1) Odometer
- (2) Trip meters
- (3) Current gas mileage (MPG)
- (4) Average gas mileage (AVG/MPG)
- (5) Average vehicle speed from engine start (AVG/MPH)
- (6) Miles left on remaining fuel (RANGE/MI)

## Power outlet



Designed for car accessories. Key must be in the "ACC" or "ON" position for use.

## Bottle holders







SAFETY AND EMERGENCY FEATURES

## SAFETY AND EMERGENCY FEATURES



## Doors-Child safety locks



Moving the lever downward will allow the door to be opened only from the outside.

## Seat belts-Shoulder belt anchor





If belt is fully extended, then retracted even slightly, it cannot be re-extended beyond that point, unless fully retracted again. This feature is used to help hold child restraint systems securely.

To find more information about seat belts, and how to install a child restraint system, refer to the *Owner's Manual*.

### Tire Pressure Monitoring (warning) System



### System reset initialization

- 1. Push and hold " 💮 SET" button until the indicator blinks three times.
- 2. Wait several minutes to allow initialization to complete.

After adjusting tire pressures, or