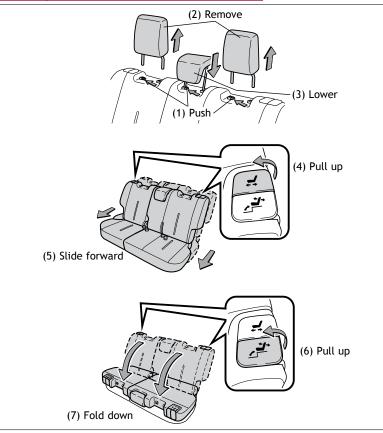

|  |

## Light control-Instrument panel



## Hood release



## Engine maintenance



- 4 Engine oil level dipstick
- NOTE: Regularly scheduled maintenance, including oil changes, will help extend the life of your vehicle and maintain performance. Please refer to the "Warranty & Maintenance Guide."

OVERVIEW

6

## **FEATURES/OPERATIONS**

## Automatic Transmission (if equipped)



\* The ignition switch must be "ON" and the brake pedal depressed to shift from Park.

Downshifting increases power going uphill, or provides engine braking downhill. For best fuel economy during normal driving conditions, always drive with the shift lever in the "D" position.



## Seats-Head restraints



## Seat adjustments



## Seat-Folding down rear seat



## Lights & turn signals





## Windshield wipers & washers



### Windows

### Driver side



### Automatic down operation (driver side only)

Push the switch completely down and release to fully open. To stop the window partway, operate the switch in the opposite direction.

Window lock switch Deactivates all passenger windows. Driver's window remains operable.



<sup>1</sup> The set speed may also be cancelled by depressing the brake pedal or the clutch pedal (manual transmission only).

<sup>2</sup> The set speed may be resumed once vehicle speed reaches 25 mph.

## Tilt steering wheel



Hold wheel, push lever down, set angle and return lever.

NOTE: Do not attempt to adjust while the vehicle is in motion.

## Air Conditioning/Heating



• Air Conditioning ON/OFF

Use fresh air to