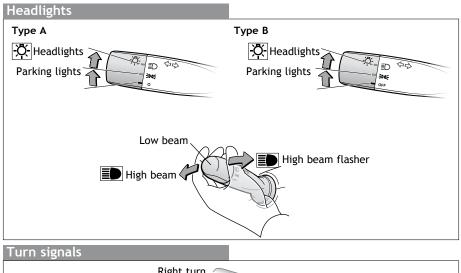

|  |

## Light control-Instrument panel



## Hood release



## Engine maintenance



- 4 Engine oil level dipstick
- NOTE: Regularly scheduled maintenance, including oil changes, will help extend the life of your vehicle and maintain performance. Please refer to the "Warranty & Maintenance Guide."

OVERVIEW

6

## **FEATURES/OPERATIONS**

## Automatic Transmission (if equipped)



\* The ignition switch must be "ON" and the brake pedal depressed to shift from Park.

Downshifting increases power going uphill, or provides engine braking downhill. For best fuel economy during normal driving conditions, always drive with the shift lever in the "D" position.



## Seats-Head restraints



## Seat adjustments



## Seat-Folding down rear seat



## Lights & turn signals





## Windshield wipers & washers



### Windows

### Driver side



### Automatic down operation (driver side only)

Push the switch completely down and release to fully open. To stop the window partway, operate the switch in the opposite direction.

Window lock switch Deactivates all passenger windows. Driver's window remains operable.



<sup>1</sup> The set speed may also be cancelled by depressing the brake pedal or the clutch pedal (manual transmission only).

<sup>2</sup> The set speed may be resumed once vehicle speed reaches 25 mph.

## Tilt steering wheel



Hold wheel, push lever down, set angle and return lever.

NOTE: Do not attempt to adjust while the vehicle is in motion.

## Air Conditioning/Heating



• Air Conditioning ON/OFF

Use fresh air to quickly cool interior, then