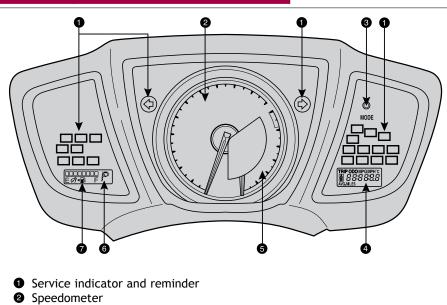

### Instrument cluster

- MODE switch
- Multi-Information Display
- **5** Tachometer
- 6 Shift position indicator
- Fuel gauge