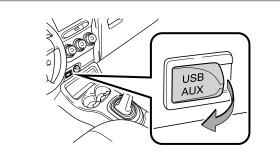

## USB port/AUX port

### USB port

By connecting a USB-compatible portable audio device or USB memory to the USB port, you can listen to music from the portable audio device or USB memory through the vehicle's speaker system.

### AUX port

By inserting a mini plug into the AUX port, you can listen to music from a portable audio device through the vehicle's speaker system while in AUX mode.

If you do not have a SCION genuine audio system, you will not be able to use the AUX port/USB port.

Refer to the SCION Audio or Navigation System Owner's Manual for more details.