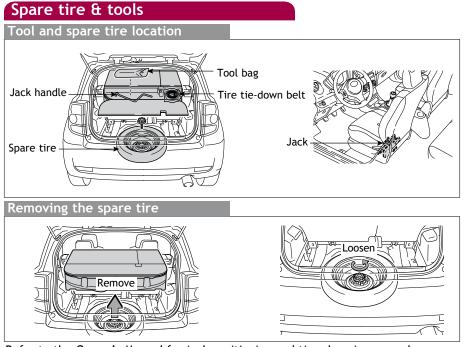

Refer to the Owner's Manual for jack positioning and tire changing procedures.

17