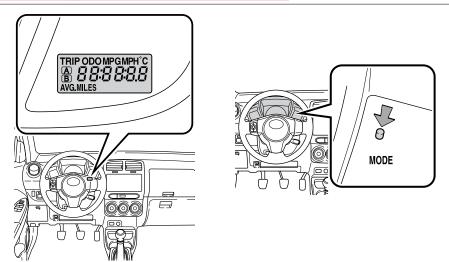

## **Multi-Information Display**

Push button to change information in the following succession:

- (1) Odometer
- (2) Trip meters
- (3) Current gas mileage (MPG)
- (4) Average gas mileage (AVG/MPG)
- (5) Average vehicle speed from engine start (AVG/MPH)
- (6) Miles left on remaining fuel (RANGE/MI)