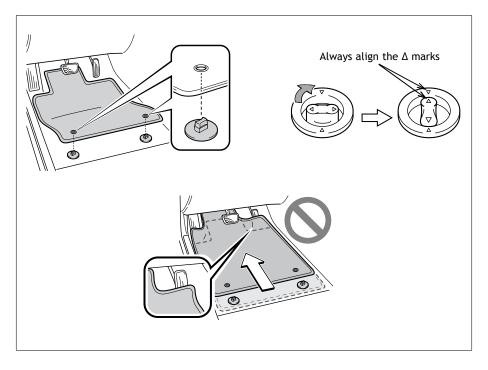

Refer to the Owner's Manual for jack positioning and tire changing procedures.

17