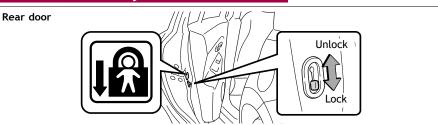

## Doors-Child safety locks

Moving the lever downward will allow the door to be opened only from the outside.