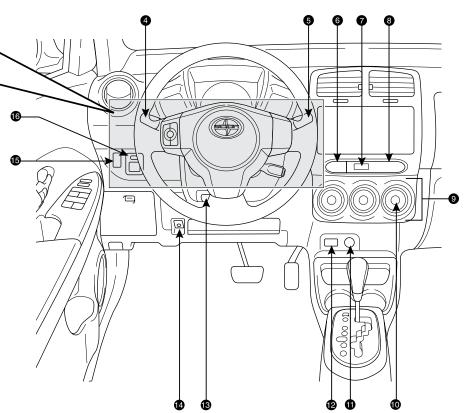

### Instrument panel

- Steering wheel audio controls\*
- **2** Ignition switch
- 3 Cruise control
- Headlight and turn signal controls
- Wiper and washer controls
- **6** Emergency flasher button
- Clock
- 8 Front passenger occupant classification indicator/Front passenger seat belt reminder light

- Air Conditioning controls
- Rear window defogger button
- 12V DC power outlet
- USB port/AUX port\*
- Tilt steering lock release
- Tire Pressure Monitoring (warning) System reset
- Instrument panel light control
- Power rearview mirror controls

\* For details, refer to the SCION Audio System Owner's Manual or SCION Navigation System Owner's Manual.