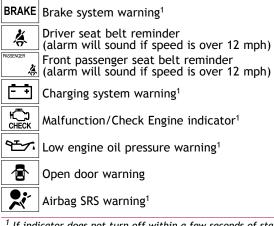

## Indicator symbols

For details, refer to "Indicators and warning lights," Section 2-2, 2014 Owner's Manual.

| Keyless entry                  |                                                            |  |
|--------------------------------|------------------------------------------------------------|--|
| Locking operation              | Unlocking operation                                        |  |
|                                | Push ONCE: Driver door<br>TWICE: ALL doors                 |  |
| Push 🙆                         | 30 seconds of unlocking, all doors will relock for safety. |  |
| Panic button                   |                                                            |  |
|                                |                                                            |  |
| ( Star                         | Push and hold                                              |  |
| Fuel tank door release and cap |                                                            |  |
| Pull up                        | Turn to open                                               |  |
| Store                          |                                                            |  |
|                                |                                                            |  |