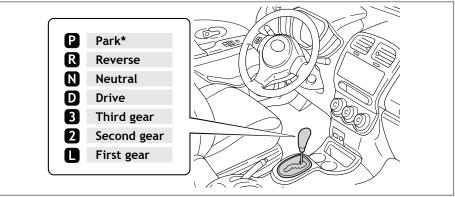

## Automatic Transmission (if equipped)

\* The ignition switch must be "ON" and the brake pedal depressed to shift from Park.

Downshifting increases power going uphill, or provides engine braking downhill. For best fuel economy during normal driving conditions, always drive with the shift lever in the "D" position.