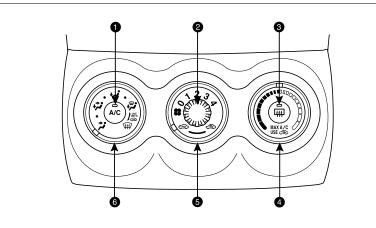

## Air Conditioning/Heating

• Air Conditioning ON/OFF

Use fresh air to quickly cool interior, then change to recirculate for cooler air. **2** Fan speed

- **③** Rear window defogger
- 4 Temperature selector Recirculate cabin air (fresh air when OFF)
- 6 Airflow vent

In " $\mathbb{R}$ " or " $\mathbb{R}$ " mode, use with the air intake selector position in " $\mathfrak{S}$ " to reduce window fogging.