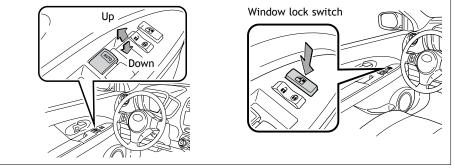

### Windows

### Driver side

### Automatic down operation (driver side only)

Push the switch completely down and release to fully open. To stop the window partway, operate the switch in the opposite direction.

Window lock switch Deactivates all passenger windows. Driver's window remains operable.