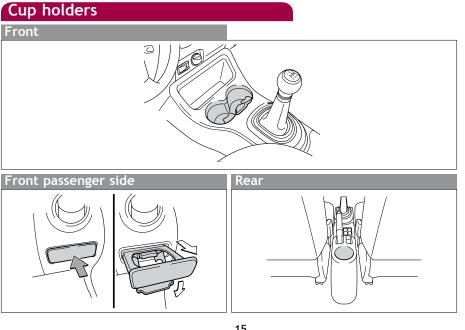

switches



#### a "VΛ"

-In radio mode Push to select a preset station; push and hold to seek the next strong station.

-In CD mode Push to skip up or down to a next/previous track.

#### 2 "MODE"

Push to turn audio ON and select an audio mode. Push and hold to turn the audio system OFF.

Refer to the SCION Audio or Navigation System Owner's Manual for more details.

## **Multi-Information Display**



Push button to change information in the following succession:

- (1) Odometer
- (2) Trip meters
- (3) Current gas mileage (MPG)
- (4) Average gas mileage (AVG/MPG)
- (5) Average vehicle speed from engine start (AVG/MPH)
- (6) Miles left on remaining fuel (RANGE/MI)

## Power outlet



Designed for car accessories. Key must be in the "ACC" or "ON" position for use.

## Bottle holders







SAFETY AND EMERGENCY FEATURES

## SAFETY AND EMERGENCY FEATURES



## Doors-Child safety locks



Moving the lever downward will allow the door to be opened only from the outside.

## Seat belts-Shoulder belt anchor





If belt is fully extended, then retracted even slightly, it cannot be re-extended beyond that point, unless fully retracted again. This feature is used to help hold child restraint systems securely.

To find more information about seat belts, and how to install a child restraint system, refer to the *Owner's Manual*.

### Tire Pressure Monitoring (warning) System



### System reset initialization

- 1. Push and hold " 💮 SET" button until the indicator blinks three times.
- 2. Wait several minutes to allow initialization to complete.

After adjusting tire pressures, or a