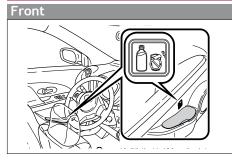

eel switches



#### a "VΛ"

-In radio mode Push to select a preset station; push and hold to seek the next strong station.

-In CD mode Push to skip up or down to a next/previous track.

#### 2 "MODE"

Push to turn audio ON and select an audio mode. Push and hold to turn the audio system OFF.

Refer to the SCION Audio or Navigation System Owner's Manual for more details.

## **Multi-Information Display**



Push button to change information in the following succession:

- (1) Odometer
- (2) Trip meters
- (3) Current gas mileage (MPG)
- (4) Average gas mileage (AVG/MPG)
- (5) Average vehicle speed from engine start (AVG/MPH)
- (6) Miles left on remaining fuel (RANGE/MI)

## Power outlet



Designed for car accessories. Key must be in the "ACC" or "ON" position for use.

## Bottle holders







SAFETY AND EMERGENCY FEATURES

## SAFETY AND EMERGENCY FEATURES



## Doors-Child safety locks



Moving the lever downward will allow the door to be opened only from the outside.

## Seat belts-Shoulder belt anchor





If belt is fully extended, then retracted even slightly, it cannot be re-extended beyond that point, unless fully retracted again. This feature is used to help hold child restraint systems securely.

To find more information about seat belts, and how to install a child restraint system, refer to the *Owner's Manual*.

### Tire Pressure Monitoring (warning) System



### System reset initialization

- 1. Push and hold " 💮 SET" button until the indicator blinks three times.
- 2. Wait several minutes to allow initialization to complete.

After adjusting tire pressures,