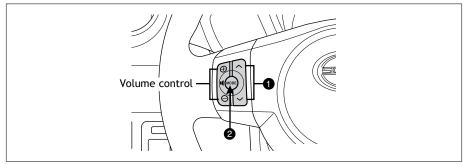

## Steering wheel switches

#### a "VΛ"

-In radio mode Push to select a preset station; push and hold to seek the next strong station.

-In CD mode Push to skip up or down to a next/previous track.

#### 2 "MODE"

Push to turn audio ON and select an audio mode. Push and hold to turn the audio system OFF.

Refer to the SCION Audio or Navigation System Owner's Manual for more details.