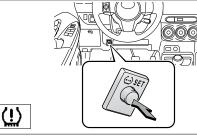

### Tire Pressure Monitoring (warning) System

### System reset initialization

- 1. Push and hold " 💮 SET" button until the indicator blinks three times.
- 2. Wait several minutes to allow initialization to complete.

After adjusting tire pressures, or after tires have been replaced, turn the ignition switch to "ON" and press and hold the "

Refer to the load label on the door jamb or the *Owner's Manual* for tire inflation specifications.

If the tire pressure indicator flashes for more than 60 seconds and then remains on, take the vehicle to your local Scion dealer.

**NOTE:** The warning light may come on due to temperature changes or changes in tire pressure from natural air leakage. If the system has not been initialized recently, setting the tire pressures to factory specifications should turn off the light.