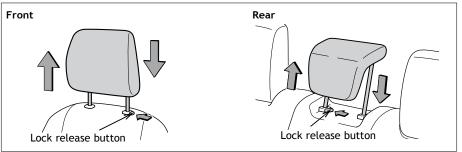

|  |
|                                |                                                            |  |

## Light control-Instrument panel



## Hood release



## Engine maintenance



- 4 Engine oil level dipstick
- NOTE: Regularly scheduled maintenance, including oil changes, will help extend the life of your vehicle and maintain performance. Please refer to the "Warranty & Maintenance Guide."

OVERVIEW

6

## **FEATURES/OPERATIONS**

## Automatic Transmission (if equipped)



\* The ignition switch must be "ON" and the brake pedal depressed to shift from Park.

Downshifting increases power going uphill, or provides engine braking downhill. For best fuel economy during normal driving conditions, always drive with the shift lever in the "D" position.



## Seats-Head restraints



## Seat adjustments



## Seat-Folding down rear seat



## Lights & turn signals





## Windshield wipers & washers



### Windows

### Driver side



### Automatic down operation (driver side only)

Push the switch completely down and release to fully open. To stop the window partway, operate the switch in the opposite direction.

Window lock switch Deactivates all passenger windows. Driver's window remains operable.



<sup>1</sup> The set speed may also be cancelled by depressing the brake pedal or the clutch pedal (manual transmission only).

<sup>2</sup> The set speed may be resumed once vehicle speed reaches 25 mph.

## Tilt steering wheel



Hold wheel, push lever down, set angle and return lever.

NOTE: Do not attempt to adjust while the vehicle is in motion.

## Air Conditioni