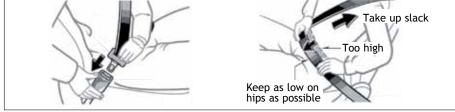

## Seat belts-Shoulder belt anchor

If belt is fully extended, then retracted even slightly, it cannot be re-extended beyond that point, unless fully retracted again. This feature is used to help hold child restraint systems securely.

To find more information about seat belts, and how to install a child restraint system, refer to the *Owner's Manual*.