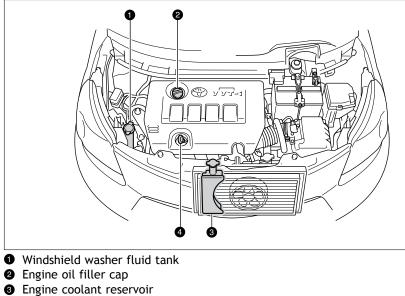

## Engine maintenance

- 4 Engine oil level dipstick
- NOTE: Regularly scheduled maintenance, including oil changes, will help extend the life of your vehicle and maintain performance. Please refer to the "Warranty & Maintenance Guide."