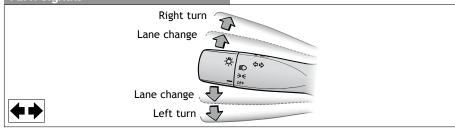

|  |

## Light control-Instrument panel



## Hood release



## Engine maintenance



- 4 Engine oil level dipstick
- NOTE: Regularly scheduled maintenance, including oil changes, will help extend the life of your vehicle and maintain performance. Please refer to the "Warranty & Maintenance Guide."

OVERVIEW

6

## **FEATURES/OPERATIONS**

## Automatic Transmission (if equipped)



\* The ignition switch must be "ON" and the brake pedal depressed to shift from Park.

Downshifting increases power going uphill, or provides engine braking downhill. For best fuel economy during normal driving conditions, always drive with the shift lever in the "D" position.



## Seats-Head restraints



## Seat adjustments



## Seat-Folding down rear seat



## Lights & turn signals





## Windshield wipers & washers



### Windows

### Driver side



### Automatic down operation (driver side only)

Push the switch completely down and release to fully open. To stop the window partway, operate the switch in the opposite direction.

Window lock switch Deactivates all passenger windows. Driver's window remains operable.



<sup>1</sup> The set speed may also be cancelled by depressing the brake pedal or the clutch pedal (manual transmission only).

<sup>2</sup> The set speed may be resumed once vehicle speed reaches 25 mph.

## Tilt steering wheel



Hold wheel, push lever down, set angle and return lever.

NOTE: Do not attempt to adjust while the vehicle is in motion.

## Air Conditioning/Heating



• Air Conditioning ON/OFF

Use fresh air to quickly cool interior, then c