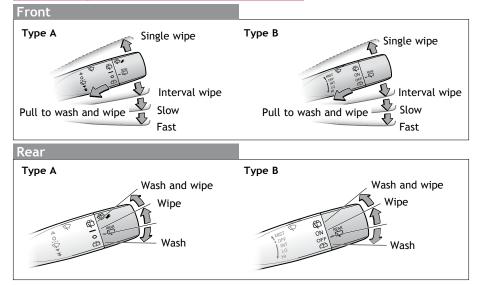

control-Instrument panel



## Hood release



## Engine maintenance



- 4 Engine oil level dipstick
- NOTE: Regularly scheduled maintenance, including oil changes, will help extend the life of your vehicle and maintain performance. Please refer to the "Warranty & Maintenance Guide."

OVERVIEW

6

## **FEATURES/OPERATIONS**

## Automatic Transmission (if equipped)



\* The ignition switch must be "ON" and the brake pedal depressed to shift from Park.

Downshifting increases power going uphill, or provides engine braking downhill. For best fuel economy during normal driving conditions, always drive with the shift lever in the "D" position.



## Seats-Head restraints



## Seat adjustments



## Seat-Folding down rear seat



## Lights & turn signals





## Windshield wipers & washers



### Windows

### Driver side



### Automatic down operation (driver side only)

Push the switch completely down and release to fully open. To stop the window partway, operate the switch in the opposite direction.

Window lock switch Deactivates all passenger windows. Driver's window remains operable.



<sup>1</sup> The set speed may also be cancelled by depressing the brake pedal or the clutch pedal (manual transmission only).

<sup>2</sup> The set speed may be resumed once vehicle speed reaches 25 mph.

## Tilt steering wheel



Hold wheel, push lever down, set angle and return lever.

NOTE: Do not attempt to adjust while the vehicle is in motion.

## Air Conditioning/Heating



• Air Conditioning ON/OFF

Use fresh air to quickly cool interior, then change to recirculate for cooler ai