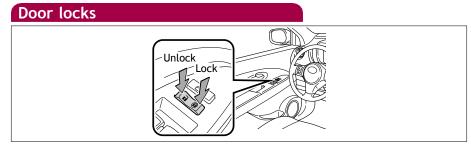

## Doors-Child safety locks

Moving the lever downward will allow the door to be opened only from the outside.