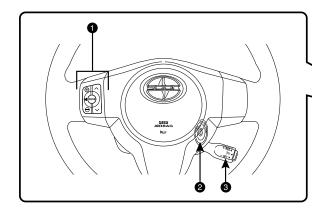

## Steering wheel switches

#### a "VΛ"

-In radio mode Push to select a preset station; push and hold to seek the next strong station.

-In CD mode Push to skip up or down to a next/previous track.

#### 2 "MODE"

Push to turn audio ON and select an audio mode. Push and hold to turn the audio system OFF.

Refer to the SCION Audio or Navigation System Owner's Manual for more details.