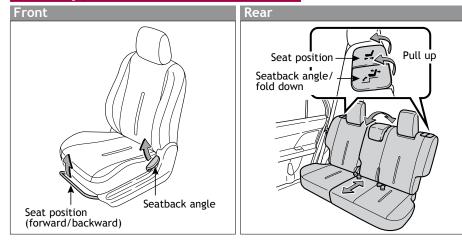

|                                                            |  |

## Light control-Instrument panel



## Hood release



## Engine maintenance



- 4 Engine oil level dipstick
- NOTE: Regularly scheduled maintenance, including oil changes, will help extend the life of your vehicle and maintain performance. Please refer to the "Warranty & Maintenance Guide."

OVERVIEW

6

## **FEATURES/OPERATIONS**

## Automatic Transmission (if equipped)



\* The ignition switch must be "ON" and the brake pedal depressed to shift from Park.

Downshifting increases power going uphill, or provides engine braking downhill. For best fuel economy during normal driving conditions, always drive with the shift lever in the "D" position.



## Seats-Head restraints



## Seat adjustments



## Seat-Folding down rear seat



## Lights & turn signals





## Windshield wipers & washers



### Windows

### Driver side



### Automatic down operation (driver side only)

Push the switch completely down and release to fully open. To stop the window partway, operate the switch in the opposite direction.

Window lock switch Deactivates all passenger windows. Driver's window remains operable.



<sup>1</sup> The set speed may also be cancelled by depressing the brake pedal or the clutch pedal (manual transmission only).

<sup>2</sup> The set speed may be resumed once vehicle speed reaches 25 mph.

## Tilt steering wheel



Hold wheel, push lever down, set angle and return lever.

NOTE: Do not attempt to adjust while the vehicle is in motion.

## Air Conditioning/Heating



• Air Con