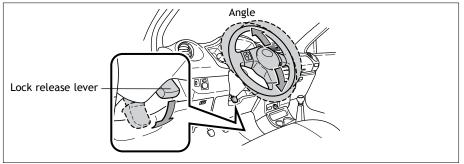

## Tilt steering wheel

Hold wheel, push lever down, set angle and return lever.

NOTE: Do not attempt to adjust while the vehicle is in motion.