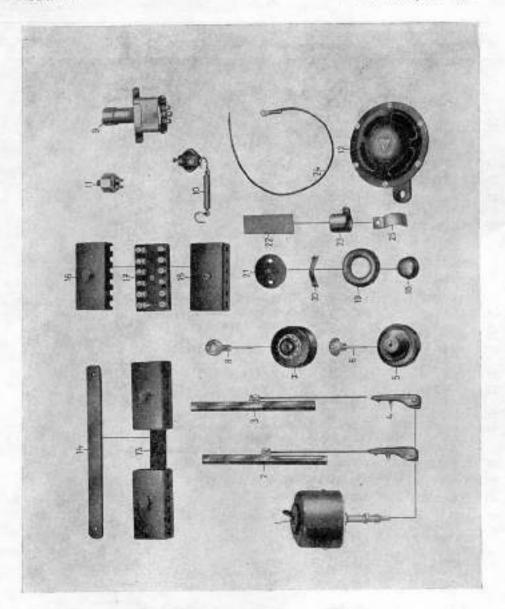

# Sestavení skupin a podskupin

| 100 | Skupina                                           | Podskupina                                                                                                                                                    | Tabulka                              |
|-----|---------------------------------------------------|---------------------------------------------------------------------------------------------------------------------------------------------------------------|--------------------------------------|
| 1   | , Motor                                           | 01. Motor typu 3104 od podvozku č.15001<br>02. Blok válců                                                                                                     | 1 2                                  |
|     |                                                   | 03. Klikový hřídel, plsty a kroužky<br>04. Blok válců a hlava válců, motor typu 3104, od<br>podvozku č. 15001                                                 | 4                                    |
| 2   | Palivová soustava                                 | 05. Karburátor<br>06. Úscrojí akcelerátoru<br>07. Číscič vzduchu<br>08. Karburátor typu H 362-4                                                               | 5<br>6<br>7<br>8                     |
|     |                                                   | 09. Nádrž paliva a potrubí paliva                                                                                                                             | 9                                    |
| 3.  | Výfukové potrubí                                  | <ol> <li>Výľukové potrubí, motor typu 3104, od podvozku</li> <li>15001</li> </ol>                                                                             | 10                                   |
| 4.  | Chladici soustava                                 | 11. Větrák s hnacím ústrojím<br>12. Chladič, motor typu 3104, od podvozku č. 15001                                                                            | 11<br>12                             |
| 5.  | Spojka a ústrojí vypínání spojky                  | 13. Spojka a ústrojí vyplnání spojky                                                                                                                          | 13                                   |
| 6.  | Převodovka                                        | 14. Převodovka                                                                                                                                                | 14                                   |
| 7.  | Spojovací hřídele                                 | 15. Spojovací hřídele                                                                                                                                         | 15                                   |
| 8.  | Zadní náprava                                     | 16. Zadní náprava<br>17. Zadní náprava a rozvodovka                                                                                                           | 16<br>17                             |
| 9,  | Rám                                               | 18. Rám                                                                                                                                                       | 18                                   |
| 10. | Přední náprava, přední pera<br>a tlumiče pérování | 19. Přední náprava, přední pera a tiumiče pěrování                                                                                                            | 19                                   |
| 11. | Hřebenové řízení                                  | 20. Hřebenové řízení                                                                                                                                          | 20                                   |
| 12. | Zadní pera a tlumiče pérování                     | 21. Zadní pera a tísmiče pěrování                                                                                                                             | 21                                   |
| 13. | Brzdy                                             | Hlavní válec brzd     Brzdový váleček     Potrubí kapalinové brzdy, rozvor 3,10 m     Ostrojí nožní a ruční brzdy                                             | 22<br>23<br>24<br>25                 |
| 14. | Kola                                              | 26. Kola                                                                                                                                                      | 26                                   |
|     | Elektrické zařízení a příslušen-<br>ství          | 27. Zapalovací cívky a třipáčkový přerušovač<br>28. Dynamo<br>29. Spouštěč<br>30. Elektrické osvětlení<br>31. Elektrické přístroje<br>32. Akumulitor a kabely | 27A, B<br>28<br>29<br>30<br>31<br>32 |
| 16. | Zařízení přístrojové desky                        | 33. Zařízení přistrojové desky                                                                                                                                | 33                                   |
| 7.  | Nářadí a příslušenství                            | 34. Nářadí a speciální dílenské nářadí<br>35. Příslušenství                                                                                                   | 34<br>35                             |