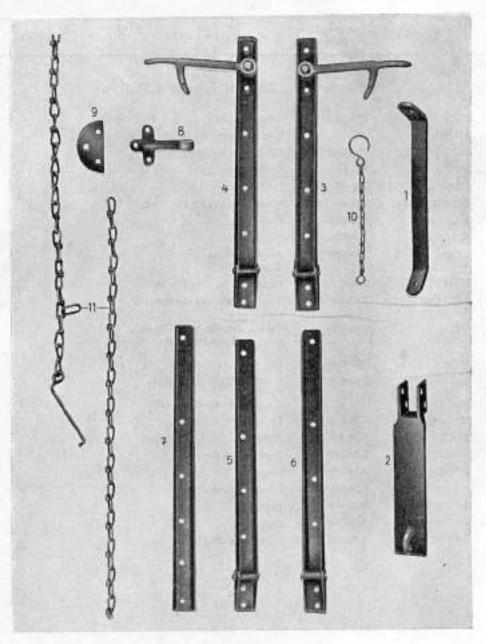

# Sestavení skupin a podskupin

| 100 | Skupina                                           | Podskupina                                                                                                                                                    | Tabulka                              |
|-----|---------------------------------------------------|---------------------------------------------------------------------------------------------------------------------------------------------------------------|--------------------------------------|
| 1   | , Motor                                           | 01. Motor typu 3104 od podvozku č.15001<br>02. Blok válců                                                                                                     | 1 2                                  |
|     |                                                   | 03. Klikový hřídel, plsty a kroužky<br>04. Blok válců a hlava válců, motor typu 3104, od<br>podvozku č. 15001                                                 | 4                                    |
| 2   | Palivová soustava                                 | 05. Karburátor<br>06. Úscrojí akcelerátoru<br>07. Číscič vzduchu<br>08. Karburátor typu H 362-4                                                               | 5<br>6<br>7<br>8                     |
|     |                                                   | 09. Nádrž paliva a potrubí paliva                                                                                                                             | 9                                    |
| 3.  | Výfukové potrubí                                  | <ol> <li>Výľukové potrubí, motor typu 3104, od podvozku</li> <li>15001</li> </ol>                                                                             | 10                                   |
| 4.  | Chladici soustava                                 | 11. Větrák s hnacím ústrojím<br>12. Chladič, motor typu 3104, od podvozku č. 15001                                                                            | 11<br>12                             |
| 5.  | Spojka a ústrojí vypínání spojky                  | 13. Spojka a ústrojí vyplnání spojky                                                                                                                          | 13                                   |
| 6.  | Převodovka                                        | 14. Převodovka                                                                                                                                                | 14                                   |
| 7.  | Spojovací hřídele                                 | 15. Spojovací hřídele                                                                                                                                         | 15                                   |
| 8.  | Zadní náprava                                     | 16. Zadní náprava<br>17. Zadní náprava a rozvodovka                                                                                                           | 16<br>17                             |
| 9,  | Rám                                               | 18. Rám                                                                                                                                                       | 18                                   |
| 10. | Přední náprava, přední pera<br>a tlumiče pérování | 19. Přední náprava, přední pera a tiumiče pěrování                                                                                                            | 19                                   |
| 11. | Hřebenové řízení                                  | 20. Hřebenové řízení                                                                                                                                          | 20                                   |
| 12. | Zadní pera a tlumiče pérování                     | 21. Zadní pera a tísmiče pěrování                                                                                                                             | 21                                   |
| 13. | Brzdy                                             | Hlavní válec brzd     Brzdový váleček     Potrubí kapalinové brzdy, rozvor 3,10 m     Ostrojí nožní a ruční brzdy                                             | 22<br>23<br>24<br>25                 |
| 14. | Kola                                              | 26. Kola                                                                                                                                                      | 26                                   |
|     | Elektrické zařízení a příslušen-<br>ství          | 27. Zapalovací cívky a třipáčkový přerušovač<br>28. Dynamo<br>29. Spouštěč<br>30. Elektrické osvětlení<br>31. Elektrické přístroje<br>32. Akumulitor a kabely | 27A, B<br>28<br>29<br>30<br>31<br>32 |
| 16. | Zařízení přístrojové desky                        | 33. Zařízení přistrojové desky                                                                                                                                | 33                                   |
| 7.  | Nářadí a příslušenství                            | 34. Nářadí a speciální dílenské nářadí<br>35. Příslušenství                                                                                                   | 34<br>35                             |