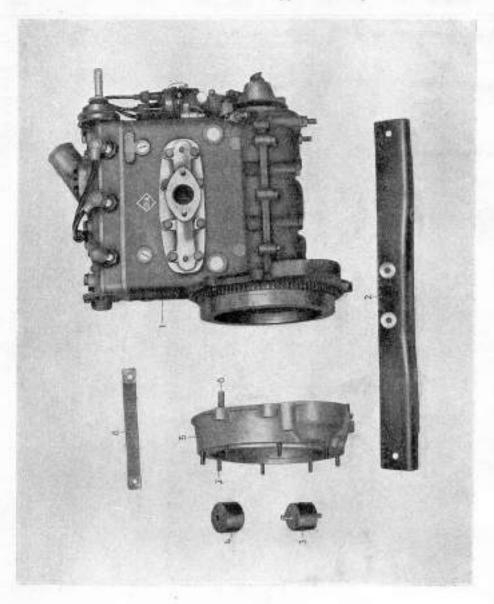

# Skupina 1. Motor Podskupina 01. Motor typu 3104 od podvozku č. 15001

| 1   | 24388                       | 308-0101    | Motor 3104 úplný bez elektric-<br>kého zařízení                                         | 1                      |
|-----|-----------------------------|-------------|-----------------------------------------------------------------------------------------|------------------------|
| - 1 | 24441                       | 308-0102    | Motor 3104 úplny s elektrickým<br>zařízením, spojkou a komorou<br>spojky bez převodovky |                        |
| 2   | 24024                       | 308-0103    | Nosnik motoru a chladiče                                                                | 4                      |
| 3   | 5928                        | 308-0104    | Pružné pryžové uložení motoru<br>(silentblok)                                           | 3                      |
| 4   | 5883                        | 308-0105    | Kryt pružného pryžového uležení<br>na převodovce                                        | 1                      |
|     | 10,5 DIN 125                | 7-76-010    | Podložka                                                                                | 3                      |
|     | B 10 DIN 127                | 7-76-210    | Pružná podložka                                                                         | 7                      |
|     | M 10 DIN 934                | 7-75-010    | Matice                                                                                  | 7                      |
| 5   | 13969                       | 308-0106    | Komora spojky se závrtnými<br>šrouby                                                    | 1                      |
|     | 11080                       | 308-0107    | Komora spojky                                                                           | 1                      |
|     | B 10 DIN 127                | 7-76-210    | Pružná podložka                                                                         | 4                      |
|     | M 10 DIN 934                | 7-75-010    | Matice                                                                                  | 4                      |
|     | AM 12×90 DIN 931            | 7-70-090/12 | Śroub se šestihrannou hlavou                                                            | 2 k upevnění spouštěče |
|     | B 12 DIN 127                | 7-76-212    | Pružná podložka                                                                         | 2)                     |
|     | M 12 DIN 934                | 7-75-012    | Matice                                                                                  | 2 k upevnění spouštěče |
| 6   | AM 10 × 30 DIN 835          | 7-65-330/10 | Závrtný šroub                                                                           | 2                      |
| 7   | AM 10 x 35 DIN 835<br>13966 | 7-65-335/10 | Závrtný Iroub                                                                           | 2                      |
| 1   | M 8 x 22 DIN 835            | 7-65-322/08 | Závrtný šroub                                                                           | 8 pro komeru spojky    |
|     | B 8 DIN 127                 | 7-76-208    | Pružná podložka                                                                         | 8                      |
|     | M 8 DIN 934                 | 7-75-008    | Matice                                                                                  | 8                      |
| 8   | 8357                        | 308-0108    | Uzemňovací pás                                                                          | 1                      |
|     |                             |             | AND                                                 |                        |