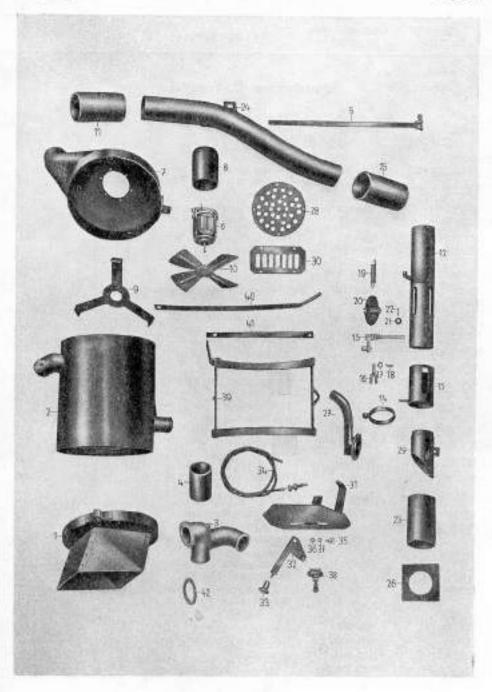

# Sestavení skupin a podskupin

| 100 | Skupina                                           | Podskupina                                                                                                                                                    | Tabulka                              |
|-----|---------------------------------------------------|---------------------------------------------------------------------------------------------------------------------------------------------------------------|--------------------------------------|
| 1   | , Motor                                           | 01. Motor typu 3104 od podvozku č.15001<br>02. Blok válců                                                                                                     | 1 2                                  |
|     |                                                   | 03. Klikový hřídel, plsty a kroužky<br>04. Blok válců a hlava válců, motor typu 3104, od<br>podvozku č. 15001                                                 | 4                                    |
| 2   | Palivová soustava                                 | 05. Karburátor<br>06. Úscrojí akcelerátoru<br>07. Číscič vzduchu<br>08. Karburátor typu H 362-4                                                               | 5<br>6<br>7<br>8                     |
|     |                                                   | 09. Nádrž paliva a potrubí paliva                                                                                                                             | 9                                    |
| 3.  | Výfukové potrubí                                  | <ol> <li>Výľukové potrubí, motor typu 3104, od podvozku</li> <li>15001</li> </ol>                                                                             | 10                                   |
| 4.  | Chladici soustava                                 | 11. Větrák s hnacím ústrojím<br>12. Chladič, motor typu 3104, od podvozku č. 15001                                                                            | 11<br>12                             |
| 5.  | Spojka a ústrojí vypínání spojky                  | 13. Spojka a ústrojí vyplnání spojky                                                                                                                          | 13                                   |
| 6.  | Převodovka                                        | 14. Převodovka                                                                                                                                                | 14                                   |
| 7.  | Spojovací hřídele                                 | 15. Spojovací hřídele                                                                                                                                         | 15                                   |
| 8.  | Zadní náprava                                     | 16. Zadní náprava<br>17. Zadní náprava a rozvodovka                                                                                                           | 16<br>17                             |
| 9,  | Rám                                               | 18. Rám                                                                                                                                                       | 18                                   |
| 10. | Přední náprava, přední pera<br>a tlumiče pérování | 19. Přední náprava, přední pera a tiumiče pěrování                                                                                                            | 19                                   |
| 11. | Hřebenové řízení                                  | 20. Hřebenové řízení                                                                                                                                          | 20                                   |
| 12. | Zadní pera a tlumiče pérování                     | 21. Zadní pera a tísmiče pěrování                                                                                                                             | 21                                   |
| 13. | Brzdy                                             | Hlavní válec brzd     Brzdový váleček     Potrubí kapalinové brzdy, rozvor 3,10 m     Ostrojí nožní a ruční brzdy                                             | 22<br>23<br>24<br>25                 |
| 14. | Kola                                              | 26. Kola                                                                                                                                                      | 26                                   |
|     | Elektrické zařízení a příslušen-<br>ství          | 27. Zapalovací cívky a třipáčkový přerušovač<br>28. Dynamo<br>29. Spouštěč<br>30. Elektrické osvětlení<br>31. Elektrické přístroje<br>32. Akumulitor a kabely | 27A, B<br>28<br>29<br>30<br>31<br>32 |
| 16. | Zařízení přístrojové desky                        | 33. Zařízení přistrojové desky                                                                                                                                | 33                                   |
| 7.  | Nářadí a příslušenství                            | 34. Nářadí a speciální dílenské nářadí<br>35. Příslušenství                                                                                                   | 34<br>35                             |

| Skupina                 | Podskupina                                                                                                                                                                                                              | Tabulka              |
|-------------------------|-------------------------------------------------------------------------------------------------------------------------------------------------------------------------------------------------------------------------|----------------------|
| 18. Součásti karoserie  | <ul> <li>36. Přední blatníky</li> <li>37. Nárazník a zámek kapoty</li> <li>38. Kapota a zámek kapoty</li> <li>39. Zadní blatníky</li> </ul>                                                                             | 36<br>37<br>38       |
| 19. Karoserie uplná     | 40. Karoserie úplná                                                                                                                                                                                                     | -                    |
| 20. Řídíčská budka      | <ol> <li>Řídičská budka a podlaha řídičské budky</li> <li>Dveře řídičské budky</li> <li>Sedadla, zadní z přední okno</li> <li>Přístrojová deska</li> </ol>                                                              | 39<br>40<br>41<br>42 |
| 21. Valníková karoserie | <ol> <li>Valníková karoserie 2,3×1,5 m</li> <li>Zakrytí valníku 2,45×1,61 m</li> <li>Zakrytí valníku 2,3×1,5 m</li> <li>Valníková karoserie 2,6×1,7 m, rozvor 3,10 m</li> <li>Zakrytí valníku, rozvor 3,10 m</li> </ol> | 43<br>-<br>44<br>-   |
| 22 Toppol               | 49 Topeni                                                                                                                                                                                                               | 45                   |

# Skupina 1. Motor Podskupina 01. Motor typu 3104 od podvozku č. 15001

| 1   | 24388                       | 308-0101    | Motor 3104 úplný bez elektric-<br>kého zařízení                                         | 1                      |
|-----|-----------------------------|-------------|-----------------------------------------------------------------------------------------|------------------------|
| - 1 | 24441                       | 308-0102    | Motor 3104 úplny s elektrickým<br>zařízením, spojkou a komorou<br>spojky bez převodovky |                        |
| 2   | 24024                       | 308-0103    | Nosnik motoru a chladiče                                                                | 4                      |
| 3   | 5928                        | 308-0104    | Pružné pryžové uložení motoru<br>(silentblok)                                           | 3                      |
| 4   | 5883                        | 308-0105    | Kryt pružného pryžového uležení<br>na převodovce                                        | 1                      |
|     | 10,5 DIN 125                | 7-76-010    | Podložka                                                                                | 3                      |
|     | B 10 DIN 127                | 7-76-210    | Pružná podložka                                                                         | 7                      |
|     | M 10 DIN 934                | 7-75-010    | Matice                                                                                  | 7                      |
| 5   | 13969                       | 308-0106    | Komora spojky se závrtnými<br>šrouby                                                    | 1                      |
|     | 11080                       | 308-0107    | Komora spojky                                                                           | 1                      |
|     | B 10 DIN 127                | 7-76-210    | Pružná podložka                                                                         | 4                      |
|     | M 10 DIN 934                | 7-75-010    | Matice                                                                                  | 4                      |
|     | AM 12×90 DIN 931            | 7-70-090/12 | Śroub se šestihrannou hlavou                                                            | 2 k upevnění spouštěče |
|     | B 12 DIN 127                | 7-76-212    | Pružná podložka                                                                         | 2)                     |
|     | M 12 DIN 934                | 7-75-012    | Matice                                                                                  | 2 k upevnění spouštěče |
| 6   | AM 10 × 30 DIN 835          | 7-65-330/10 | Závrtný šroub                                                                           | 2                      |
| 7   | AM 10 x 35 DIN 835<br>13966 | 7-65-335/10 | Závrtný Iroub                                                                           | 2                      |
| 1   | M 8 x 22 DIN 835            | 7-65-322/08 | Závrtný šroub                                                                           | 8 pro komeru spojky    |
|     | B 8 DIN 127                 | 7-76-208    | Pružná podložka                                                                         | 8                      |
|     | M 8 DIN 934                 | 7-75-008    | Matice                                                                                  | 8                      |
| 8   | 8357                        | 308-0108    | Uzemňovací pás                                                                          | 1                      |
|     |                             |             | AND                                                 |                        |