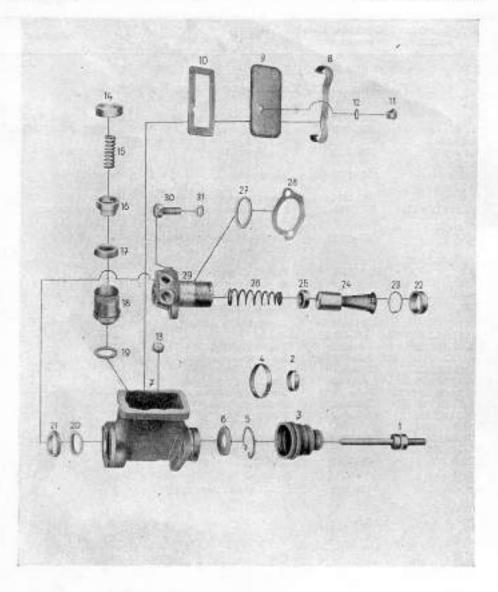

# Sestavení skupin a podskupin

| 100 | Skupina                                           | Podskupina                                                                                                                                                    | Tabulka                              |
|-----|---------------------------------------------------|---------------------------------------------------------------------------------------------------------------------------------------------------------------|--------------------------------------|
| 1   | , Motor                                           | 01. Motor typu 3104 od podvozku č.15001<br>02. Blok válců                                                                                                     | 1 2                                  |
|     |                                                   | 03. Klikový hřídel, plsty a kroužky<br>04. Blok válců a hlava válců, motor typu 3104, od<br>podvozku č. 15001                                                 | 4                                    |
| 2   | Palivová soustava                                 | 05. Karburátor<br>06. Úscrojí akcelerátoru<br>07. Číscič vzduchu<br>08. Karburátor typu H 362-4                                                               | 5<br>6<br>7<br>8                     |
|     |                                                   | 09. Nádrž paliva a potrubí paliva                                                                                                                             | 9                                    |
| 3.  | Výfukové potrubí                                  | <ol> <li>Výľukové potrubí, motor typu 3104, od podvozku</li> <li>15001</li> </ol>                                                                             | 10                                   |
| 4.  | Chladici soustava                                 | 11. Větrák s hnacím ústrojím<br>12. Chladič, motor typu 3104, od podvozku č. 15001                                                                            | 11<br>12                             |
| 5.  | Spojka a ústrojí vypínání spojky                  | 13. Spojka a ústrojí vyplnání spojky                                                                                                                          | 13                                   |
| 6.  | Převodovka                                        | 14. Převodovka                                                                                                                                                | 14                                   |
| 7.  | Spojovací hřídele                                 | 15. Spojovací hřídele                                                                                                                                         | 15                                   |
| 8.  | Zadní náprava                                     | 16. Zadní náprava<br>17. Zadní náprava a rozvodovka                                                                                                           | 16<br>17                             |
| 9,  | Rám                                               | 18. Rám                                                                                                                                                       | 18                                   |
| 10. | Přední náprava, přední pera<br>a tlumiče pérování | 19. Přední náprava, přední pera a tiumiče pěrování                                                                                                            | 19                                   |
| 11. | Hřebenové řízení                                  | 20. Hřebenové řízení                                                                                                                                          | 20                                   |
| 12. | Zadní pera a tlumiče pérování                     | 21. Zadní pera a tísmiče pěrování                                                                                                                             | 21                                   |
| 13. | Brzdy                                             | Hlavní válec brzd     Brzdový váleček     Potrubí kapalinové brzdy, rozvor 3,10 m     Ostrojí nožní a ruční brzdy                                             | 22<br>23<br>24<br>25                 |
| 14. | Kola                                              | 26. Kola                                                                                                                                                      | 26                                   |
|     | Elektrické zařízení a příslušen-<br>ství          | 27. Zapalovací cívky a třipáčkový přerušovač<br>28. Dynamo<br>29. Spouštěč<br>30. Elektrické osvětlení<br>31. Elektrické přístroje<br>32. Akumulitor a kabely | 27A, B<br>28<br>29<br>30<br>31<br>32 |
| 16. | Zařízení přístrojové desky                        | 33. Zařízení přistrojové desky                                                                                                                                | 33                                   |
| 7.  | Nářadí a příslušenství                            | 34. Nářadí a speciální dílenské nářadí<br>35. Příslušenství                                                                                                   | 34<br>35                             |