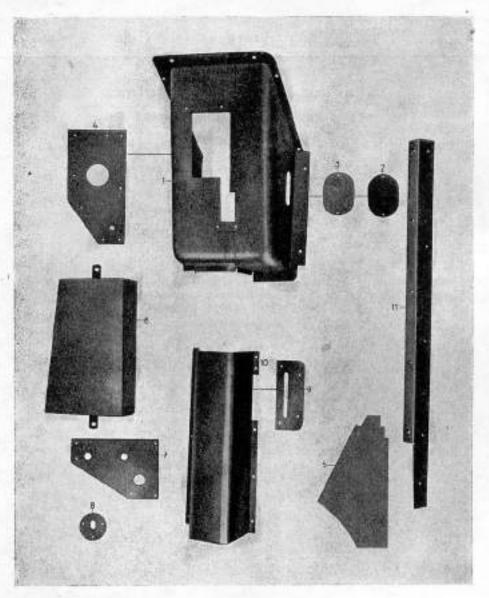

# Sestavení skupin a podskupin

| 100 | Skupina                                           | Podskupina                                                                                                                                                    | Tabulka                              |
|-----|---------------------------------------------------|---------------------------------------------------------------------------------------------------------------------------------------------------------------|--------------------------------------|
| 1   | , Motor                                           | 01. Motor typu 3104 od podvozku č.15001<br>02. Blok válců                                                                                                     | 1 2                                  |
|     |                                                   | 03. Klikový hřídel, plsty a kroužky<br>04. Blok válců a hlava válců, motor typu 3104, od<br>podvozku č. 15001                                                 | 4                                    |
| 2   | Palivová soustava                                 | 05. Karburátor<br>06. Úscrojí akcelerátoru<br>07. Číscič vzduchu<br>08. Karburátor typu H 362-4                                                               | 5<br>6<br>7<br>8                     |
|     |                                                   | 09. Nádrž paliva a potrubí paliva                                                                                                                             | 9                                    |
| 3.  | Výfukové potrubí                                  | <ol> <li>Výľukové potrubí, motor typu 3104, od podvozku</li> <li>15001</li> </ol>                                                                             | 10                                   |
| 4.  | Chladici soustava                                 | 11. Větrák s hnacím ústrojím<br>12. Chladič, motor typu 3104, od podvozku č. 15001                                                                            | 11<br>12                             |
| 5.  | Spojka a ústrojí vypínání spojky                  | 13. Spojka a ústrojí vyplnání spojky                                                                                                                          | 13                                   |
| 6.  | Převodovka                                        | 14. Převodovka                                                                                                                                                | 14                                   |
| 7.  | Spojovací hřídele                                 | 15. Spojovací hřídele                                                                                                                                         | 15                                   |
| 8.  | Zadní náprava                                     | 16. Zadní náprava<br>17. Zadní náprava a rozvodovka                                                                                                           | 16<br>17                             |
| 9,  | Rám                                               | 18. Rám                                                                                                                                                       | 18                                   |
| 10. | Přední náprava, přední pera<br>a tlumiče pérování | 19. Přední náprava, přední pera a tiumiče pěrování                                                                                                            | 19                                   |
| 11. | Hřebenové řízení                                  | 20. Hřebenové řízení                                                                                                                                          | 20                                   |
| 12. | Zadní pera a tlumiče pérování                     | 21. Zadní pera a tísmiče pěrování                                                                                                                             | 21                                   |
| 13. | Brzdy                                             | Hlavní válec brzd     Brzdový váleček     Potrubí kapalinové brzdy, rozvor 3,10 m     Ostrojí nožní a ruční brzdy                                             | 22<br>23<br>24<br>25                 |
| 14. | Kola                                              | 26. Kola                                                                                                                                                      | 26                                   |
|     | Elektrické zařízení a příslušen-<br>ství          | 27. Zapalovací cívky a třipáčkový přerušovač<br>28. Dynamo<br>29. Spouštěč<br>30. Elektrické osvětlení<br>31. Elektrické přístroje<br>32. Akumulitor a kabely | 27A, B<br>28<br>29<br>30<br>31<br>32 |
| 16. | Zařízení přístrojové desky                        | 33. Zařízení přistrojové desky                                                                                                                                | 33                                   |
| 7.  | Nářadí a příslušenství                            | 34. Nářadí a speciální dílenské nářadí<br>35. Příslušenství                                                                                                   | 34<br>35                             |

| Skupina                 | Podskupina                                                                                                                                                                                                              | Tabulka              |
|-------------------------|-------------------------------------------------------------------------------------------------------------------------------------------------------------------------------------------------------------------------|----------------------|
| 18. Součásti karoserie  | <ul> <li>36. Přední blatníky</li> <li>37. Nárazník a zámek kapoty</li> <li>38. Kapota a zámek kapoty</li> <li>39. Zadní blatníky</li> </ul>                                                                             | 36<br>37<br>38       |
| 19. Karoserie uplná     | 40. Karoserie úplná                                                                                                                                                                                                     | -                    |
| 20. Řídíčská budka      | <ol> <li>Řídičská budka a podlaha řídičské budky</li> <li>Dveře řídičské budky</li> <li>Sedadla, zadní z přední okno</li> <li>Přístrojová deska</li> </ol>                                                              | 39<br>40<br>41<br>42 |
| 21. Valníková karoserie | <ol> <li>Valníková karoserie 2,3×1,5 m</li> <li>Zakrytí valníku 2,45×1,61 m</li> <li>Zakrytí valníku 2,3×1,5 m</li> <li>Valníková karoserie 2,6×1,7 m, rozvor 3,10 m</li> <li>Zakrytí valníku, rozvor 3,10 m</li> </ol> | 43<br>-<br>44<br>-   |
| 22 Toppol               | 49 Topeni                                                                                                                                                                                                               | 45                   |