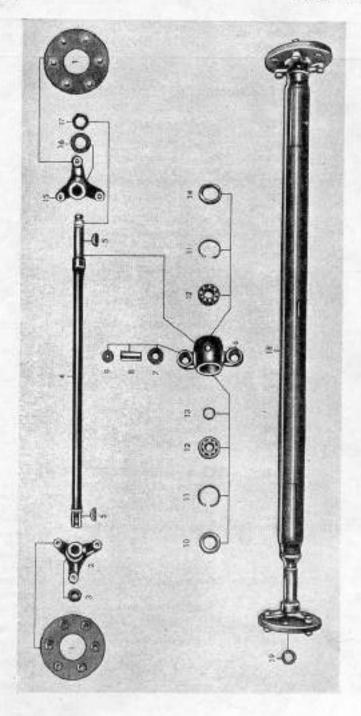

# Sestavení skupin a podskupin

| 100 | Skupina                                           | Podskupina                                                                                                                                                    | Tabulka                              |
|-----|---------------------------------------------------|---------------------------------------------------------------------------------------------------------------------------------------------------------------|--------------------------------------|
| 1   | , Motor                                           | 01. Motor typu 3104 od podvozku č.15001<br>02. Blok válců                                                                                                     | 1 2                                  |
|     |                                                   | 03. Klikový hřídel, plsty a kroužky<br>04. Blok válců a hlava válců, motor typu 3104, od<br>podvozku č. 15001                                                 | 4                                    |
| 2   | Palivová soustava                                 | 05. Karburátor<br>06. Úscrojí akcelerátoru<br>07. Číscič vzduchu<br>08. Karburátor typu H 362-4                                                               | 5<br>6<br>7<br>8                     |
|     |                                                   | 09. Nádrž paliva a potrubí paliva                                                                                                                             | 9                                    |
| 3.  | Výfukové potrubí                                  | <ol> <li>Výľukové potrubí, motor typu 3104, od podvozku</li> <li>15001</li> </ol>                                                                             | 10                                   |
| 4.  | Chladici soustava                                 | 11. Větrák s hnacím ústrojím<br>12. Chladič, motor typu 3104, od podvozku č. 15001                                                                            | 11<br>12                             |
| 5.  | Spojka a ústrojí vypínání spojky                  | 13. Spojka a ústrojí vyplnání spojky                                                                                                                          | 13                                   |
| 6.  | Převodovka                                        | 14. Převodovka                                                                                                                                                | 14                                   |
| 7.  | Spojovací hřídele                                 | 15. Spojovací hřídele                                                                                                                                         | 15                                   |
| 8.  | Zadní náprava                                     | 16. Zadní náprava<br>17. Zadní náprava a rozvodovka                                                                                                           | 16<br>17                             |
| 9,  | Rám                                               | 18. Rám                                                                                                                                                       | 18                                   |
| 10. | Přední náprava, přední pera<br>a tlumiče pérování | 19. Přední náprava, přední pera a tiumiče pěrování                                                                                                            | 19                                   |
| 11. | Hřebenové řízení                                  | 20. Hřebenové řízení                                                                                                                                          | 20                                   |
| 12. | Zadní pera a tlumiče pérování                     | 21. Zadní pera a tísmiče pěrování                                                                                                                             | 21                                   |
| 13. | Brzdy                                             | Hlavní válec brzd     Brzdový váleček     Potrubí kapalinové brzdy, rozvor 3,10 m     Ostrojí nožní a ruční brzdy                                             | 22<br>23<br>24<br>25                 |
| 14. | Kola                                              | 26. Kola                                                                                                                                                      | 26                                   |
|     | Elektrické zařízení a příslušen-<br>ství          | 27. Zapalovací cívky a třipáčkový přerušovač<br>28. Dynamo<br>29. Spouštěč<br>30. Elektrické osvětlení<br>31. Elektrické přístroje<br>32. Akumulitor a kabely | 27A, B<br>28<br>29<br>30<br>31<br>32 |
| 16. | Zařízení přístrojové desky                        | 33. Zařízení přistrojové desky                                                                                                                                | 33                                   |
| 7.  | Nářadí a příslušenství                            | 34. Nářadí a speciální dílenské nářadí<br>35. Příslušenství                                                                                                   | 34<br>35                             |