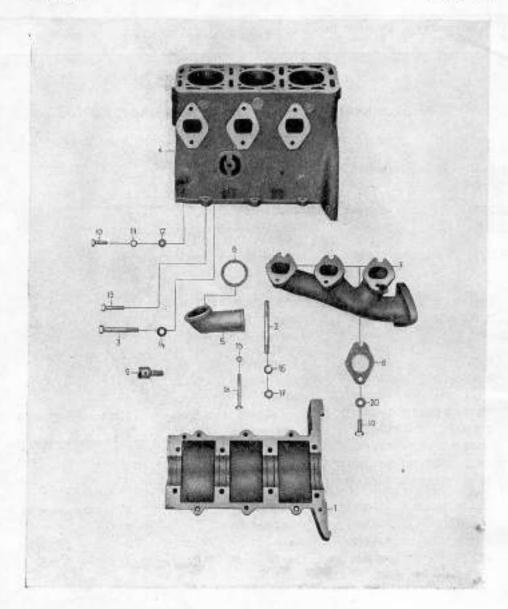

# Podskupina 02. Blok válců

| 144 | 309 1 01 120 4     | 306-0202    | Blok válců se spodkem klikové<br>skříně | 1 dodává se pouze<br>společně |
|-----|--------------------|-------------|-----------------------------------------|-------------------------------|
| 2   | 3074 72 50 007 4   | 308-0201    | Závrtný šroub bloku válců               | 2                             |
| 3   | BM 10×75 DIN 931   | 7-70-075/10 | Šroub se šestihrannou hlavou            | 6                             |
| 5   | 24281              | 300-0202    | Příváděcí hrdlo chladicí vody           | 1                             |
| 6   | 309 1 10 122 04    | 306-0301    | Tësnëni hrdia chladici vody             | 1                             |
| 7   | 13392              | 308-0203    | Sběrná výfuková trouba                  | 1                             |
| 8   | 309 1 10 125 4     | 308-0204    | Těsnění výfukové trouby                 | 3                             |
| 9   |                    |             | Odpadá (nevyrábí se)                    |                               |
| 10  | BM 8 x 28 DIN 931m | 7-70-028/08 | Šroub se šestihrannou hlavou            | 4 pro obr. 4                  |
| 11  | B 8 DIN 127        | 7-76-208    | Pružná podložka                         | 8 pro obr. 10 a 13            |
| 12  | M 8 DIN 934        | 7-75-008    | Matice                                  | 2 pro obr. 13                 |
| 13  | M 8 x 40 DIN 933   | 7-70-440/08 | Šroub se šestihrannou hlavou            | 2                             |
| 14  | B 10 DIN 137       | 306-0212    | Pružná podložka                         | 8                             |
| 15  | A 8 x 12 DIN 7603  | 4-83-004    | Tásnicí kroužek                         | 1 pro obr. 18                 |
| 16  | B 10 DIN 127       | 7-76-210    | Pružná podložka                         | 2                             |
| 17  | M 10 DIN 934       | 7-75-010    | Metico                                  | +                             |
| 18  | M 8×80 DIN 931     | 7-70-080/08 | Šroub se šestihrannou hlavou            | 1 pro obr. 5                  |
| 19  | M 10×28 DIN 931    | 7-79-028/10 | Šroub se šestihrannou hlavou            | 6 pro obr. 7                  |
| 20  | 10,5 DIN 125       | 7-76-010    | Podložka                                | 6 pro obr. 19                 |
|     |                    |             |                                         |                               |