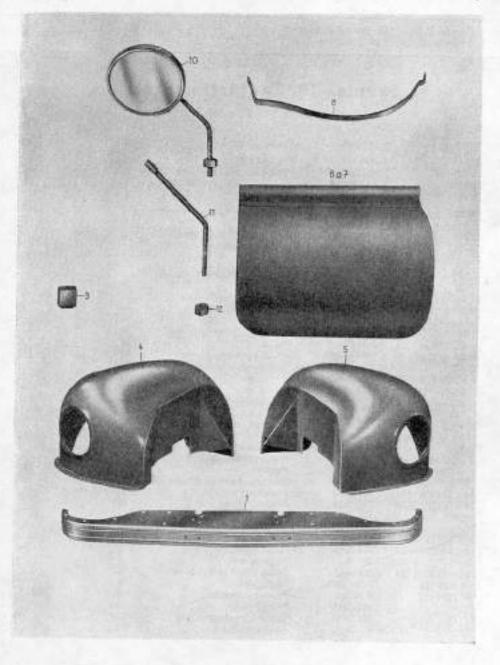

| Skupina                 | Podskupina                                                                                                                                                                                                              | Tabulka              |
|-------------------------|-------------------------------------------------------------------------------------------------------------------------------------------------------------------------------------------------------------------------|----------------------|
| 18. Součásti karoserie  | <ul> <li>36. Přední blatníky</li> <li>37. Nárazník a zámek kapoty</li> <li>38. Kapota a zámek kapoty</li> <li>39. Zadní blatníky</li> </ul>                                                                             | 36<br>37<br>38       |
| 19. Karoserie uplná     | 40. Karoserie úplná                                                                                                                                                                                                     | -                    |
| 20. Řídíčská budka      | <ol> <li>Řídičská budka a podlaha řídičské budky</li> <li>Dveře řídičské budky</li> <li>Sedadla, zadní z přední okno</li> <li>Přístrojová deska</li> </ol>                                                              | 39<br>40<br>41<br>42 |
| 21. Valníková karoserie | <ol> <li>Valníková karoserie 2,3×1,5 m</li> <li>Zakrytí valníku 2,45×1,61 m</li> <li>Zakrytí valníku 2,3×1,5 m</li> <li>Valníková karoserie 2,6×1,7 m, rozvor 3,10 m</li> <li>Zakrytí valníku, rozvor 3,10 m</li> </ol> | 43<br>-<br>44<br>-   |
| 22 Toppol               | 49 Topeni                                                                                                                                                                                                               | 45                   |