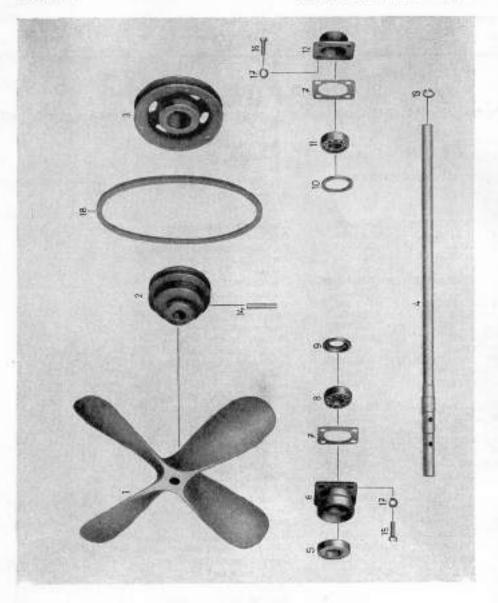

| 7-70-025/08             | Sroub se šestihrannou hlavou                            | 1                                                                     |
|     | M 8 DIN 934                      | 7-75-008                | Matica                                                  | 1                                                                     |
|     | B 8 DIN 127                      | 7-76-208                | Pružná podložka                                         | 1                                                                     |
|     | LOUGHT PROPERTY &                |                         | Matica                                                  | 1                                                                     |

Tabulka 11

Větrák s hnacím ústrojím



| Obr. | Tovární číslo<br>součástí | Obchodní číslo<br>Mototechny | Pojmenování | Mno2-<br>ství | Poznámka |
|------|---------------------------|------------------------------|-------------|---------------|----------|
|------|---------------------------|------------------------------|-------------|---------------|----------|

## Skupina 4. Chladící soustava Podskupina 11. Větrák s hnacím ústrojím

| 1  | 23444                        | 308-1101             | Větrák s řemenící                      | 1                  |
|----|------------------------------|----------------------|----------------------------------------|--------------------|
| 2  |                              |                      | Odpadá                                 |                    |
| 3  | 309 1 10 116 0 3