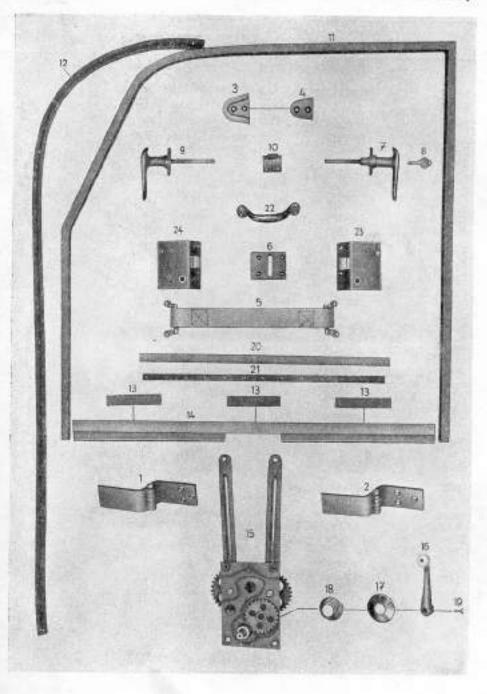

# Sestavení skupin a podskupin

| 100 | Skupina                                           | Podskupina                                                                                                                                                    | Tabulka                              |
|-----|---------------------------------------------------|---------------------------------------------------------------------------------------------------------------------------------------------------------------|--------------------------------------|
| 1   | , Motor                                           | 01. Motor typu 3104 od podvozku č.15001<br>02. Blok válců                                                                                                     | 1 2                                  |
|     |                                                   | 03. Klikový hřídel, plsty a kroužky<br>04. Blok válců a hlava válců, motor typu 3104, od<br>podvozku č. 15001                                                 | 4                                    |
| 2   | Palivová soustava                                 | 05. Karburátor<br>06. Úscrojí akcelerátoru<br>07. Číscič vzduchu<br>08. Karburátor typu H 362-4                                                               | 5<br>6<br>7<br>8                     |
|     |                                                   | 09. Nádrž paliva a potrubí paliva                                                                                                                             | 9                                    |
| 3.  | Výfukové potrubí                                  | <ol> <li>Výľukové potrubí, motor typu 3104, od podvozku</li> <li>15001</li> </ol>                                                                             | 10                                   |
| 4.  | Chladici soustava                                 | 11. Větrák s hnacím ústrojím<br>12. Chladič, motor typu 3104, od podvozku č. 15001                                                                            | 11<br>12                             |
| 5.  | Spojka a ústrojí vypínání spojky                  | 13. Spojka a ústrojí vyplnání spojky                                                                                                                          | 13                                   |
| 6.  | Převodovka                                        | 14. Převodovka                                                                                                                                                | 14                                   |
| 7.  | Spojovací hřídele                                 | 15. Spojovací hřídele                                                                                                                                         | 15                                   |
| 8.  | Zadní náprava                                     | 16. Zadní náprava<br>17. Zadní náprava a rozvodovka                                                                                                           | 16<br>17                             |
| 9,  | Rám                                               | 18. Rám                                                                                                                                                       | 18                                   |
| 10. | Přední náprava, přední pera<br>a tlumiče pérování | 19. Přední náprava, přední pera a tiumiče pěrování                                                                                                            | 19                                   |
| 11. | Hřebenové řízení                                  | 20. Hřebenové řízení                                                                                                                                          | 20                                   |
| 12. | Zadní pera a tlumiče pérování                     | 21. Zadní pera a tísmiče pěrování                                                                                                                             | 21                                   |
| 13. | Brzdy                                             | Hlavní válec brzd     Brzdový váleček     Potrubí kapalinové brzdy, rozvor 3,10 m     Ostrojí nožní a ruční brzdy                                             | 22<br>23<br>24<br>25                 |
| 14. | Kola                                              | 26. Kola                                                                                                                                                      | 26                                   |
|     | Elektrické zařízení a příslušen-<br>ství          | 27. Zapalovací cívky a třipáčkový přerušovač<br>28. Dynamo<br>29. Spouštěč<br>30. Elektrické osvětlení<br>31. Elektrické přístroje<br>32. Akumulitor a kabely | 27A, B<br>28<br>29<br>30<br>31<br>32 |
| 16. | Zařízení přístrojové desky                        | 33. Zařízení přistrojové desky                                                                                                                                | 33                                   |
| 7.  | Nářadí a příslušenství                            | 34. Nářadí a speciální dílenské nářadí<br>35. Příslušenství                                                                                                   | 34<br>35                             |

| Skupina                 | Podskupina                                                                                                                                                                                                              | Tabulka              |
|-------------------------|-------------------------------------------------------------------------------------------------------------------------------------------------------------------------------------------------------------------------|----------------------|
| 18. Součásti karoserie  | <ul> <li>36. Přední blatníky</li> <li>37. Nárazník a zámek kapoty</li> <li>38. Kapota a zámek kapoty</li> <li>39. Zadní blatníky</li> </ul>                                                                             | 36<br>37<br>38       |
| 19. Karoserie uplná     | 40. Karoserie úplná                                                                                                                                                                                                     | -                    |
| 20. Řídíčská budka      | <ol> <li>Řídičská budka a podlaha řídičské budky</li> <li>Dveře řídičské budky</li> <li>Sedadla, zadní z přední okno</li> <li>Přístrojová deska</li> </ol>                                                              | 39<br>40<br>41<br>42 |
| 21. Valníková karoserie | <ol> <li>Valníková karoserie 2,3×1,5 m</li> <li>Zakrytí valníku 2,45×1,61 m</li> <li>Zakrytí valníku 2,3×1,5 m</li> <li>Valníková karoserie 2,6×1,7 m, rozvor 3,10 m</li> <li>Zakrytí valníku, rozvor 3,10 m</li> </ol> | 43<br>-<br>44<br>-   |
| 22 Toppol               | 49 Topeni                                                                                                                                                                                                               | 45                   |