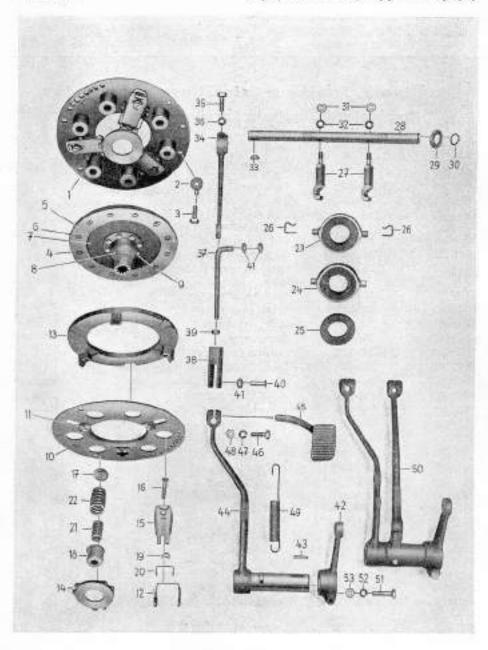

# Sestavení skupin a podskupin

| 100 | Skupina                                           | Podskupina                                                                                                                                                    | Tabulka                              |
|-----|---------------------------------------------------|---------------------------------------------------------------------------------------------------------------------------------------------------------------|--------------------------------------|
| 1   | , Motor                                           | 01. Motor typu 3104 od podvozku č.15001<br>02. Blok válců                                                                                                     | 1 2                                  |
|     |                                                   | 03. Klikový hřídel, plsty a kroužky<br>04. Blok válců a hlava válců, motor typu 3104, od<br>podvozku č. 15001                                                 | 4                                    |
| 2   | Palivová soustava                                 | 05. Karburátor<br>06. Úscrojí akcelerátoru<br>07. Číscič vzduchu<br>08. Karburátor typu H 362-4                                                               | 5<br>6<br>7<br>8                     |
|     |                                                   | 09. Nádrž paliva a potrubí paliva                                                                                                                             | 9                                    |
| 3.  | Výfukové potrubí                                  | <ol> <li>Výľukové potrubí, motor typu 3104, od podvozku</li> <li>15001</li> </ol>                                                                             | 10                                   |
| 4.  | Chladici soustava                                 | 11. Větrák s hnacím ústrojím<br>12. Chladič, motor typu 3104, od podvozku č. 15001                                                                            | 11<br>12                             |
| 5.  | Spojka a ústrojí vypínání spojky                  | 13. Spojka a ústrojí vyplnání spojky                                                                                                                          | 13                                   |
| 6.  | Převodovka                                        | 14. Převodovka                                                                                                                                                | 14                                   |
| 7.  | Spojovací hřídele                                 | 15. Spojovací hřídele                                                                                                                                         | 15                                   |
| 8.  | Zadní náprava                                     | 16. Zadní náprava<br>17. Zadní náprava a rozvodovka                                                                                                           | 16<br>17                             |
| 9,  | Rám                                               | 18. Rám                                                                                                                                                       | 18                                   |
| 10. | Přední náprava, přední pera<br>a tlumiče pérování | 19. Přední náprava, přední pera a tiumiče pěrování                                                                                                            | 19                                   |
| 11. | Hřebenové řízení                                  | 20. Hřebenové řízení                                                                                                                                          | 20                                   |
| 12. | Zadní pera a tlumiče pérování                     | 21. Zadní pera a tísmiče pěrování                                                                                                                             | 21                                   |
| 13. | Brzdy                                             | Hlavní válec brzd     Brzdový váleček     Potrubí kapalinové brzdy, rozvor 3,10 m     Ostrojí nožní a ruční brzdy                                             | 22<br>23<br>24<br>25                 |
| 14. | Kola                                              | 26. Kola                                                                                                                                                      | 26                                   |
|     | Elektrické zařízení a příslušen-<br>ství          | 27. Zapalovací cívky a třipáčkový přerušovač<br>28. Dynamo<br>29. Spouštěč<br>30. Elektrické osvětlení<br>31. Elektrické přístroje<br>32. Akumulitor a kabely | 27A, B<br>28<br>29<br>30<br>31<br>32 |
| 16. | Zařízení přístrojové desky                        | 33. Zařízení přistrojové desky                                                                                                                                | 33                                   |
| 7.  | Nářadí a příslušenství                            | 34. Nářadí a speciální dílenské nářadí<br>35. Příslušenství                                                                                                   | 34<br>35                             |

# Skupina 1. Motor Podskupina 01. Motor typu 3104 od podvozku č. 15001

| 1   | 24388                       | 308-0101    | Motor 3104 úplný bez elektric-<br>kého zařízení                                         | 1                      |
|-----|-----------------------------|-------------|-----------------------------------------------------------------------------------------|------------------------|
| - 1 | 24441                       | 308-0102    | Motor 3104 úplny s elektrickým<br>zařízením, spojkou a komorou<br>spojky bez převodovky |                        |
| 2   | 24024                       | 308-0103    | Nosnik motoru a chladiče                                                                | 4                      |
| 3   | 5928                        | 308-0104    | Pružné pryžové uložení motoru<br>(silentblok)                                           | 3                      |
| 4   | 5883                        | 308-0105    | Kryt pružného pryžového uležení<br>na převodovce                                        | 1                      |
|     | 10,5 DIN 125                | 7-76-010    | Podložka                                                                                | 3                      |
|     | B 10 DIN 127                | 7-76-210    | Pružná podložka                                                                         | 7                      |
|     | M 10 DIN 934                | 7-75-010    | Matice                                                                                  | 7                      |
| 5   | 13969                       | 308-0106    | Komora spojky se závrtnými<br>šrouby                                                    | 1                      |
|     | 11080                       | 308-0107    | Komora spojky                                                                           | 1                      |
|     | B 10 DIN 127                | 7-76-210    | Pružná podložka                                                                         | 4                      |
|     | M 10 DIN 934                | 7-75-010    | Matice                                                                                  | 4                      |
|     | AM 12×90 DIN 931            | 7-70-090/12 | Śroub se šestihrannou hlavou                                                            | 2 k upevnění spouštěče |
|     | B 12 DIN 127                | 7-76-212    | Pružná podložka                                                                         | 2)                     |
|     | M 12 DIN 934                | 7-75-012    | Matice                                                                                  | 2 k upevnění spouštěče |
| 6   | AM 10 × 30 DIN 835          | 7-65-330/10 | Závrtný šroub                                                                           | 2                      |
| 7   | AM 10 x 35 DIN 835<br>13966 | 7-65-335/10 | Závrtný Iroub                                                                           | 2                      |
| 1   | M 8 x 22 DIN 835            | 7-65-322/08 | Závrtný šroub                                                                           | 8 pro komeru spojky    |
|     | B 8 DIN 127                 | 7-76-208    | Pružná podložka                                                                         | 8                      |
|     | M 8 DIN 934                 | 7-75-008    | Matice                                                                                  | 8                      |
| 8   | 8357                        | 308-0108    | Uzemňovací pás                                                                          | 1                      |
|     |                             |             | AND                                                 |                        |