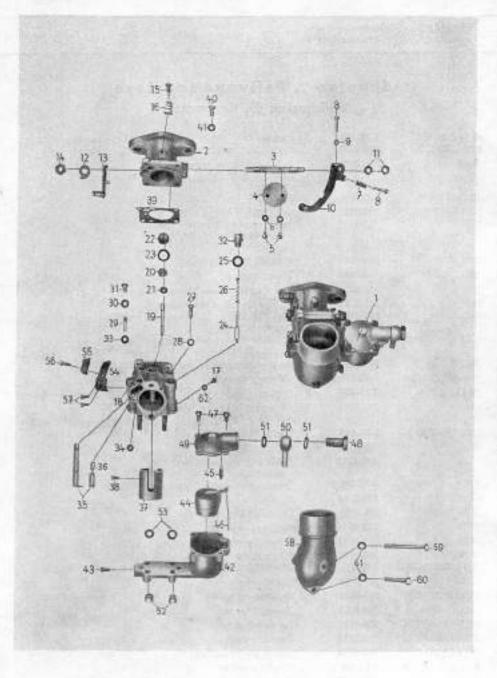

# Sestavení skupin a podskupin

| 100 | Skupina                                           | Podskupina                                                                                                                                                    | Tabulka                              |
|-----|---------------------------------------------------|---------------------------------------------------------------------------------------------------------------------------------------------------------------|--------------------------------------|
| 1   | , Motor                                           | 01. Motor typu 3104 od podvozku č.15001<br>02. Blok válců                                                                                                     | 1 2                                  |
|     |                                                   | 03. Klikový hřídel, plsty a kroužky<br>04. Blok válců a hlava válců, motor typu 3104, od<br>podvozku č. 15001                                                 | 4                                    |
| 2   | Palivová soustava                                 | 05. Karburátor<br>06. Úscrojí akcelerátoru<br>07. Číscič vzduchu<br>08. Karburátor typu H 362-4                                                               | 5<br>6<br>7<br>8                     |
|     |                                                   | 09. Nádrž paliva a potrubí paliva                                                                                                                             | 9                                    |
| 3.  | Výfukové potrubí                                  | <ol> <li>Výľukové potrubí, motor typu 3104, od podvozku</li> <li>15001</li> </ol>                                                                             | 10                                   |
| 4.  | Chladici soustava                                 | 11. Větrák s hnacím ústrojím<br>12. Chladič, motor typu 3104, od podvozku č. 15001                                                                            | 11<br>12                             |
| 5.  | Spojka a ústrojí vypínání spojky                  | 13. Spojka a ústrojí vyplnání spojky                                                                                                                          | 13                                   |
| 6.  | Převodovka                                        | 14. Převodovka                                                                                                                                                | 14                                   |
| 7.  | Spojovací hřídele                                 | 15. Spojovací hřídele                                                                                                                                         | 15                                   |
| 8.  | Zadní náprava                                     | 16. Zadní náprava<br>17. Zadní náprava a rozvodovka                                                                                                           | 16<br>17                             |
| 9,  | Rám                                               | 18. Rám                                                                                                                                                       | 18                                   |
| 10. | Přední náprava, přední pera<br>a tlumiče pérování | 19. Přední náprava, přední pera a tiumiče pěrování                                                                                                            | 19                                   |
| 11. | Hřebenové řízení                                  | 20. Hřebenové řízení                                                                                                                                          | 20                                   |
| 12. | Zadní pera a tlumiče pérování                     | 21. Zadní pera a tísmiče pěrování                                                                                                                             | 21                                   |
| 13. | Brzdy                                             | Hlavní válec brzd     Brzdový váleček     Potrubí kapalinové brzdy, rozvor 3,10 m     Ostrojí nožní a ruční brzdy                                             | 22<br>23<br>24<br>25                 |
| 14. | Kola                                              | 26. Kola                                                                                                                                                      | 26                                   |
|     | Elektrické zařízení a příslušen-<br>ství          | 27. Zapalovací cívky a třipáčkový přerušovač<br>28. Dynamo<br>29. Spouštěč<br>30. Elektrické osvětlení<br>31. Elektrické přístroje<br>32. Akumulitor a kabely | 27A, B<br>28<br>29<br>30<br>31<br>32 |
| 16. | Zařízení přístrojové desky                        | 33. Zařízení přistrojové desky                                                                                                                                | 33                                   |
| 7.  | Nářadí a příslušenství                            | 34. Nářadí a speciální dílenské nářadí<br>35. Příslušenství                                                                                                   | 34<br>35                             |