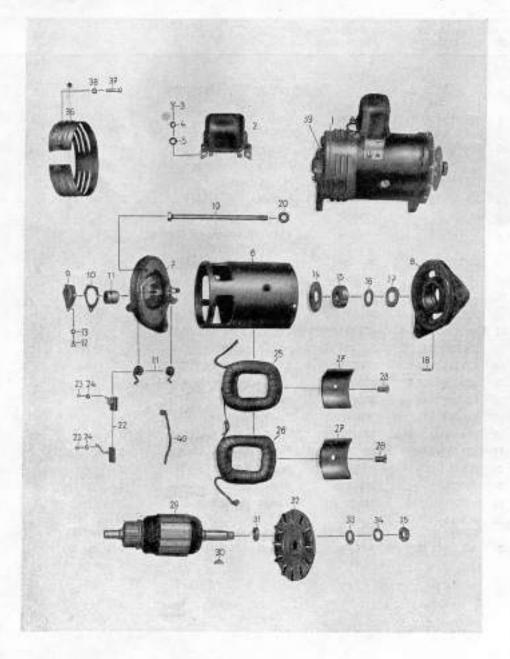

# Sestavení skupin a podskupin

| 100 | Skupina                                           | Podskupina                                                                                                                                                    | Tabulka                              |
|-----|---------------------------------------------------|---------------------------------------------------------------------------------------------------------------------------------------------------------------|--------------------------------------|
| 1   | , Motor                                           | 01. Motor typu 3104 od podvozku č.15001<br>02. Blok válců                                                                                                     | 1 2                                  |
|     |                                                   | 03. Klikový hřídel, plsty a kroužky<br>04. Blok válců a hlava válců, motor typu 3104, od<br>podvozku č. 15001                                                 | 4                                    |
| 2   | Palivová soustava                                 | 05. Karburátor<br>06. Úscrojí akcelerátoru<br>07. Číscič vzduchu<br>08. Karburátor typu H 362-4                                                               | 5<br>6<br>7<br>8                     |
|     |                                                   | 09. Nádrž paliva a potrubí paliva                                                                                                                             | 9                                    |
| 3.  | Výfukové potrubí                                  | <ol> <li>Výľukové potrubí, motor typu 3104, od podvozku</li> <li>15001</li> </ol>                                                                             | 10                                   |
| 4.  | Chladici soustava                                 | 11. Větrák s hnacím ústrojím<br>12. Chladič, motor typu 3104, od podvozku č. 15001                                                                            | 11<br>12                             |
| 5.  | Spojka a ústrojí vypínání spojky                  | 13. Spojka a ústrojí vyplnání spojky                                                                                                                          | 13                                   |
| 6.  | Převodovka                                        | 14. Převodovka                                                                                                                                                | 14                                   |
| 7.  | Spojovací hřídele                                 | 15. Spojovací hřídele                                                                                                                                         | 15                                   |
| 8.  | Zadní náprava                                     | 16. Zadní náprava<br>17. Zadní náprava a rozvodovka                                                                                                           | 16<br>17                             |
| 9,  | Rám                                               | 18. Rám                                                                                                                                                       | 18                                   |
| 10. | Přední náprava, přední pera<br>a tlumiče pérování | 19. Přední náprava, přední pera a tiumiče pěrování                                                                                                            | 19                                   |
| 11. | Hřebenové řízení                                  | 20. Hřebenové řízení                                                                                                                                          | 20                                   |
| 12. | Zadní pera a tlumiče pérování                     | 21. Zadní pera a tísmiče pěrování                                                                                                                             | 21                                   |
| 13. | Brzdy                                             | Hlavní válec brzd     Brzdový váleček     Potrubí kapalinové brzdy, rozvor 3,10 m     Ostrojí nožní a ruční brzdy                                             | 22<br>23<br>24<br>25                 |
| 14. | Kola                                              | 26. Kola                                                                                                                                                      | 26                                   |
|     | Elektrické zařízení a příslušen-<br>ství          | 27. Zapalovací cívky a třipáčkový přerušovač<br>28. Dynamo<br>29. Spouštěč<br>30. Elektrické osvětlení<br>31. Elektrické přístroje<br>32. Akumulitor a kabely | 27A, B<br>28<br>29<br>30<br>31<br>32 |
| 16. | Zařízení přístrojové desky                        | 33. Zařízení přistrojové desky                                                                                                                                | 33                                   |
| 7.  | Nářadí a příslušenství                            | 34. Nářadí a speciální dílenské nářadí<br>35. Příslušenství                                                                                                   | 34<br>35                             |