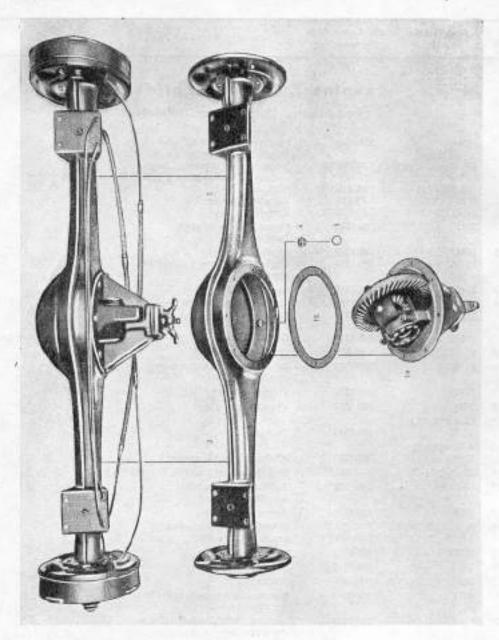

# Sestavení skupin a podskupin

| 100 | Skupina                                           | Podskupina                                                                                                                                                    | Tabulka                              |
|-----|---------------------------------------------------|---------------------------------------------------------------------------------------------------------------------------------------------------------------|--------------------------------------|
| 1   | , Motor                                           | 01. Motor typu 3104 od podvozku č.15001<br>02. Blok válců                                                                                                     | 1 2                                  |
|     |                                                   | 03. Klikový hřídel, plsty a kroužky<br>04. Blok válců a hlava válců, motor typu 3104, od<br>podvozku č. 15001                                                 | 4                                    |
| 2   | Palivová soustava                                 | 05. Karburátor<br>06. Úscrojí akcelerátoru<br>07. Číscič vzduchu<br>08. Karburátor typu H 362-4                                                               | 5<br>6<br>7<br>8                     |
|     |                                                   | 09. Nádrž paliva a potrubí paliva                                                                                                                             | 9                                    |
| 3.  | Výfukové potrubí                                  | <ol> <li>Výľukové potrubí, motor typu 3104, od podvozku</li> <li>15001</li> </ol>                                                                             | 10                                   |
| 4.  | Chladici soustava                                 | 11. Větrák s hnacím ústrojím<br>12. Chladič, motor typu 3104, od podvozku č. 15001                                                                            | 11<br>12                             |
| 5.  | Spojka a ústrojí vypínání spojky                  | 13. Spojka a ústrojí vyplnání spojky                                                                                                                          | 13                                   |
| 6.  | Převodovka                                        | 14. Převodovka                                                                                                                                                | 14                                   |
| 7.  | Spojovací hřídele                                 | 15. Spojovací hřídele                                                                                                                                         | 15                                   |
| 8.  | Zadní náprava                                     | 16. Zadní náprava<br>17. Zadní náprava a rozvodovka                                                                                                           | 16<br>17                             |
| 9,  | Rám                                               | 18. Rám                                                                                                                                                       | 18                                   |
| 10. | Přední náprava, přední pera<br>a tlumiče pérování | 19. Přední náprava, přední pera a tiumiče pěrování                                                                                                            | 19                                   |
| 11. | Hřebenové řízení                                  | 20. Hřebenové řízení                                                                                                                                          | 20                                   |
| 12. | Zadní pera a tlumiče pérování                     | 21. Zadní pera a tísmiče pěrování                                                                                                                             | 21                                   |
| 13. | Brzdy                                             | Hlavní válec brzd     Brzdový váleček     Potrubí kapalinové brzdy, rozvor 3,10 m     Ostrojí nožní a ruční brzdy                                             | 22<br>23<br>24<br>25                 |
| 14. | Kola                                              | 26. Kola                                                                                                                                                      | 26                                   |
|     | Elektrické zařízení a příslušen-<br>ství          | 27. Zapalovací cívky a třipáčkový přerušovač<br>28. Dynamo<br>29. Spouštěč<br>30. Elektrické osvětlení<br>31. Elektrické přístroje<br>32. Akumulitor a kabely | 27A, B<br>28<br>29<br>30<br>31<br>32 |
| 16. | Zařízení přístrojové desky                        | 33. Zařízení přistrojové desky                                                                                                                                | 33                                   |
| 7.  | Nářadí a příslušenství                            | 34. Nářadí a speciální dílenské nářadí<br>35. Příslušenství                                                                                                   | 34<br>35                             |