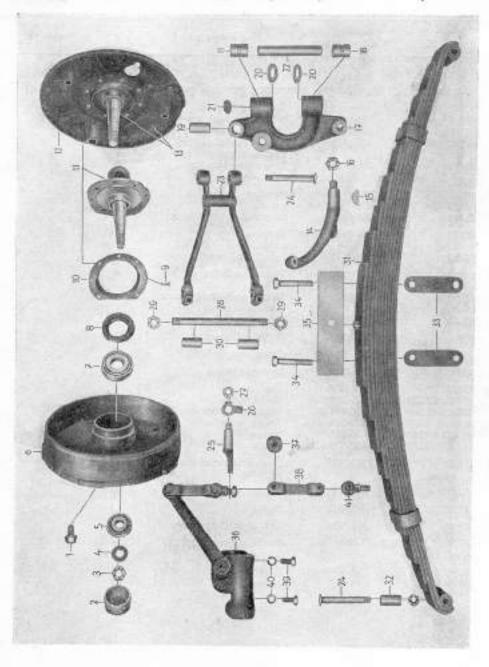

# Sestavení skupin a podskupin

| 100 | Skupina                                           | Podskupina                                                                                                                                                    | Tabulka                              |
|-----|---------------------------------------------------|---------------------------------------------------------------------------------------------------------------------------------------------------------------|--------------------------------------|
| 1   | , Motor                                           | 01. Motor typu 3104 od podvozku č.15001<br>02. Blok válců                                                                                                     | 1 2                                  |
|     |                                                   | 03. Klikový hřídel, plsty a kroužky<br>04. Blok válců a hlava válců, motor typu 3104, od<br>podvozku č. 15001                                                 | 4                                    |
| 2   | Palivová soustava                                 | 05. Karburátor<br>06. Úscrojí akcelerátoru<br>07. Číscič vzduchu<br>08. Karburátor typu H 362-4                                                               | 5<br>6<br>7<br>8                     |
|     |                                                   | 09. Nádrž paliva a potrubí paliva                                                                                                                             | 9                                    |
| 3.  | Výfukové potrubí                                  | <ol> <li>Výľukové potrubí, motor typu 3104, od podvozku</li> <li>15001</li> </ol>                                                                             | 10                                   |
| 4.  | Chladici soustava                                 | 11. Větrák s hnacím ústrojím<br>12. Chladič, motor typu 3104, od podvozku č. 15001                                                                            | 11<br>12                             |
| 5.  | Spojka a ústrojí vypínání spojky                  | 13. Spojka a ústrojí vyplnání spojky                                                                                                                          | 13                                   |
| 6.  | Převodovka                                        | 14. Převodovka                                                                                                                                                | 14                                   |
| 7.  | Spojovací hřídele                                 | 15. Spojovací hřídele                                                                                                                                         | 15                                   |
| 8.  | Zadní náprava                                     | 16. Zadní náprava<br>17. Zadní náprava a rozvodovka                                                                                                           | 16<br>17                             |
| 9,  | Rám                                               | 18. Rám                                                                                                                                                       | 18                                   |
| 10. | Přední náprava, přední pera<br>a tlumiče pérování | 19. Přední náprava, přední pera a tiumiče pěrování                                                                                                            | 19                                   |
| 11. | Hřebenové řízení                                  | 20. Hřebenové řízení                                                                                                                                          | 20                                   |
| 12. | Zadní pera a tlumiče pérování                     | 21. Zadní pera a tísmiče pěrování                                                                                                                             | 21                                   |
| 13. | Brzdy                                             | Hlavní válec brzd     Brzdový váleček     Potrubí kapalinové brzdy, rozvor 3,10 m     Ostrojí nožní a ruční brzdy                                             | 22<br>23<br>24<br>25                 |
| 14. | Kola                                              | 26. Kola                                                                                                                                                      | 26                                   |
|     | Elektrické zařízení a příslušen-<br>ství          | 27. Zapalovací cívky a třipáčkový přerušovač<br>28. Dynamo<br>29. Spouštěč<br>30. Elektrické osvětlení<br>31. Elektrické přístroje<br>32. Akumulitor a kabely | 27A, B<br>28<br>29<br>30<br>31<br>32 |
| 16. | Zařízení přístrojové desky                        | 33. Zařízení přistrojové desky                                                                                                                                | 33                                   |
| 7.  | Nářadí a příslušenství                            | 34. Nářadí a speciální dílenské nářadí<br>35. Příslušenství                                                                                                   | 34<br>35                             |

# Skupina 1. Motor Podskupina 01. Motor typu 3104 od podvozku č. 15001

| 1   | 24388                       | 308-0101    | Motor 3104 úplný bez elektric-<br>kého zařízení                                         | 1                      |
|-----|-----------------------------|-------------|-----------------------------------------------------------------------------------------|------------------------|
| - 1 | 24441                       | 308-0102    | Motor 3104 úplny s elektrickým<br>zařízením, spojkou a komorou<br>spojky bez převodovky |                        |
| 2   | 24024                       | 308-0103    | Nosnik motoru a chladiče                                                                | 4                      |
| 3   | 5928                        | 308-0104    | Pružné pryžové uložení motoru<br>(silentblok)                                           | 3                      |
| 4   | 5883                        | 308-0105    | Kryt pružného pryžového uležení<br>na převodovce                                        | 1                      |
|     | 10,5 DIN 125                | 7-76-010    | Podložka                                                                                | 3                      |
|     | B 10 DIN 127                | 7-76-210    | Pružná podložka                                                                         | 7                      |
|     | M 10 DIN 934                | 7-75-010    | Matice                                                                                  | 7                      |
| 5   | 13969                       | 308-0106    | Komora spojky se závrtnými<br>šrouby                                                    | 1                      |
|     | 11080                       | 308-0107    | Komora spojky                                                                           | 1                      |
|     | B 10 DIN 127                | 7-76-210    | Pružná podložka                                                                         | 4                      |
|     | M 10 DIN 934                | 7-75-010    | Matice                                                                                  | 4                      |
|     | AM 12×90 DIN 931            | 7-70-090/12 | Śroub se šestihrannou hlavou                                                            | 2 k upevnění spouštěče |
|     | B 12 DIN 127                | 7-76-212    | Pružná podložka                                                                         | 2)                     |
|     | M 12 DIN 934                | 7-75-012    | Matice                                                                                  | 2 k upevnění spouštěče |
| 6   | AM 10 × 30 DIN 835          | 7-65-330/10 | Závrtný šroub                                                                           | 2                      |
| 7   | AM 10 x 35 DIN 835<br>13966 | 7-65-335/10 | Závrtný Iroub                                                                           | 2                      |
| 1   | M 8 x 22 DIN 835            | 7-65-322/08 | Závrtný šroub                                                                           | 8 pro komeru spojky    |
|     | B 8 DIN 127                 | 7-76-208    | Pružná podložka                                                                         | 8                      |
|     | M 8 DIN 934                 | 7-75-008    | Matice                                                                                  | 8                      |
| 8   | 8357                        | 308-0108    | Uzemňovací pás                                                                          | 1                      |
|     |                             |             | AND                                                 |                        |