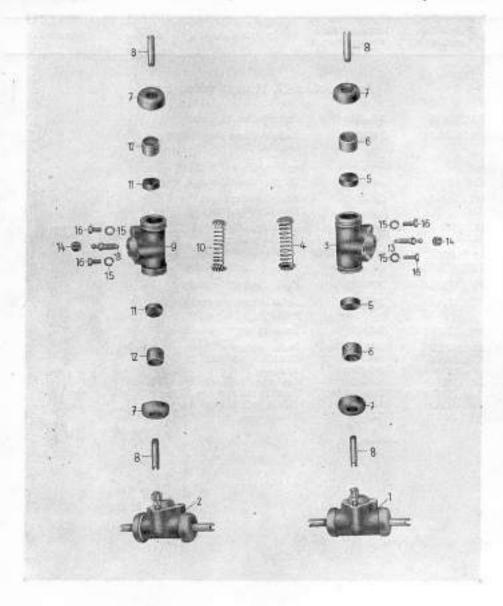

# Sestavení skupin a podskupin

| 100 | Skupina                                           | Podskupina                                                                                                                                                    | Tabulka                              |
|-----|---------------------------------------------------|---------------------------------------------------------------------------------------------------------------------------------------------------------------|--------------------------------------|
| 1   | , Motor                                           | 01. Motor typu 3104 od podvozku č.15001<br>02. Blok válců                                                                                                     | 1 2                                  |
|     |                                                   | 03. Klikový hřídel, plsty a kroužky<br>04. Blok válců a hlava válců, motor typu 3104, od<br>podvozku č. 15001                                                 | 4                                    |
| 2   | Palivová soustava                                 | 05. Karburátor<br>06. Úscrojí akcelerátoru<br>07. Číscič vzduchu<br>08. Karburátor typu H 362-4                                                               | 5<br>6<br>7<br>8                     |
|     |                                                   | 09. Nádrž paliva a potrubí paliva                                                                                                                             | 9                                    |
| 3.  | Výfukové potrubí                                  | <ol> <li>Výľukové potrubí, motor typu 3104, od podvozku</li> <li>15001</li> </ol>                                                                             | 10                                   |
| 4.  | Chladici soustava                                 | 11. Větrák s hnacím ústrojím<br>12. Chladič, motor typu 3104, od podvozku č. 15001                                                                            | 11<br>12                             |
| 5.  | Spojka a ústrojí vypínání spojky                  | 13. Spojka a ústrojí vyplnání spojky                                                                                                                          | 13                                   |
| 6.  | Převodovka                                        | 14. Převodovka                                                                                                                                                | 14                                   |
| 7.  | Spojovací hřídele                                 | 15. Spojovací hřídele                                                                                                                                         | 15                                   |
| 8.  | Zadní náprava                                     | 16. Zadní náprava<br>17. Zadní náprava a rozvodovka                                                                                                           | 16<br>17                             |
| 9,  | Rám                                               | 18. Rám                                                                                                                                                       | 18                                   |
| 10. | Přední náprava, přední pera<br>a tlumiče pérování | 19. Přední náprava, přední pera a tiumiče pěrování                                                                                                            | 19                                   |
| 11. | Hřebenové řízení                                  | 20. Hřebenové řízení                                                                                                                                          | 20                                   |
| 12. | Zadní pera a tlumiče pérování                     | 21. Zadní pera a tísmiče pěrování                                                                                                                             | 21                                   |
| 13. | Brzdy                                             | Hlavní válec brzd     Brzdový váleček     Potrubí kapalinové brzdy, rozvor 3,10 m     Ostrojí nožní a ruční brzdy                                             | 22<br>23<br>24<br>25                 |
| 14. | Kola                                              | 26. Kola                                                                                                                                                      | 26                                   |
|     | Elektrické zařízení a příslušen-<br>ství          | 27. Zapalovací cívky a třipáčkový přerušovač<br>28. Dynamo<br>29. Spouštěč<br>30. Elektrické osvětlení<br>31. Elektrické přístroje<br>32. Akumulitor a kabely | 27A, B<br>28<br>29<br>30<br>31<br>32 |
| 16. | Zařízení přístrojové desky                        | 33. Zařízení přistrojové desky                                                                                                                                | 33                                   |
| 7.  | Nářadí a příslušenství                            | 34. Nářadí a speciální dílenské nářadí<br>35. Příslušenství                                                                                                   | 34<br>35                             |