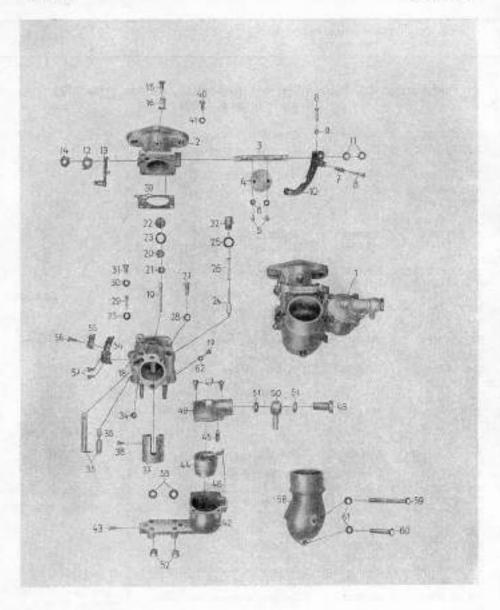

# Sestavení skupin a podskupin

| 100 | Skupina                                           | Podskupina                                                                                                                                                    | Tabulka                              |
|-----|---------------------------------------------------|---------------------------------------------------------------------------------------------------------------------------------------------------------------|--------------------------------------|
| 1   | , Motor                                           | 01. Motor typu 3104 od podvozku č.15001<br>02. Blok válců                                                                                                     | 1 2                                  |
|     |                                                   | 03. Klikový hřídel, plsty a kroužky<br>04. Blok válců a hlava válců, motor typu 3104, od<br>podvozku č. 15001                                                 | 4                                    |
| 2   | Palivová soustava                                 | 05. Karburátor<br>06. Úscrojí akcelerátoru<br>07. Číscič vzduchu<br>08. Karburátor typu H 362-4                                                               | 5<br>6<br>7<br>8                     |
|     |                                                   | 09. Nádrž paliva a potrubí paliva                                                                                                                             | 9                                    |
| 3.  | Výfukové potrubí                                  | <ol> <li>Výľukové potrubí, motor typu 3104, od podvozku</li> <li>15001</li> </ol>                                                                             | 10                                   |
| 4.  | Chladici soustava                                 | 11. Větrák s hnacím ústrojím<br>12. Chladič, motor typu 3104, od podvozku č. 15001                                                                            | 11<br>12                             |
| 5.  | Spojka a ústrojí vypínání spojky                  | 13. Spojka a ústrojí vyplnání spojky                                                                                                                          | 13                                   |
| 6.  | Převodovka                                        | 14. Převodovka                                                                                                                                                | 14                                   |
| 7.  | Spojovací hřídele                                 | 15. Spojovací hřídele                                                                                                                                         | 15                                   |
| 8.  | Zadní náprava                                     | 16. Zadní náprava<br>17. Zadní náprava a rozvodovka                                                                                                           | 16<br>17                             |
| 9,  | Rám                                               | 18. Rám                                                                                                                                                       | 18                                   |
| 10. | Přední náprava, přední pera<br>a tlumiče pérování | 19. Přední náprava, přední pera a tiumiče pěrování                                                                                                            | 19                                   |
| 11. | Hřebenové řízení                                  | 20. Hřebenové řízení                                                                                                                                          | 20                                   |
| 12. | Zadní pera a tlumiče pérování                     | 21. Zadní pera a tísmiče pěrování                                                                                                                             | 21                                   |
| 13. | Brzdy                                             | Hlavní válec brzd     Brzdový váleček     Potrubí kapalinové brzdy, rozvor 3,10 m     Ostrojí nožní a ruční brzdy                                             | 22<br>23<br>24<br>25                 |
| 14. | Kola                                              | 26. Kola                                                                                                                                                      | 26                                   |
|     | Elektrické zařízení a příslušen-<br>ství          | 27. Zapalovací cívky a třipáčkový přerušovač<br>28. Dynamo<br>29. Spouštěč<br>30. Elektrické osvětlení<br>31. Elektrické přístroje<br>32. Akumulitor a kabely | 27A, B<br>28<br>29<br>30<br>31<br>32 |
| 16. | Zařízení přístrojové desky                        | 33. Zařízení přistrojové desky                                                                                                                                | 33                                   |
| 7.  | Nářadí a příslušenství                            | 34. Nářadí a speciální dílenské nářadí<br>35. Příslušenství                                                                                                   | 34<br>35                             |