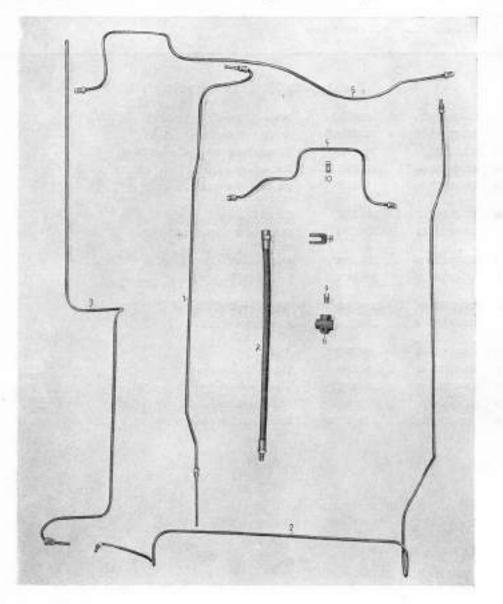

# Sestavení skupin a podskupin

| 100 | Skupina                                           | Podskupina                                                                                                                                                    | Tabulka                              |
|-----|---------------------------------------------------|---------------------------------------------------------------------------------------------------------------------------------------------------------------|--------------------------------------|
| 1   | , Motor                                           | 01. Motor typu 3104 od podvozku č.15001<br>02. Blok válců                                                                                                     | 1 2                                  |
|     |                                                   | 03. Klikový hřídel, plsty a kroužky<br>04. Blok válců a hlava válců, motor typu 3104, od<br>podvozku č. 15001                                                 | 4                                    |
| 2   | Palivová soustava                                 | 05. Karburátor<br>06. Úscrojí akcelerátoru<br>07. Číscič vzduchu<br>08. Karburátor typu H 362-4                                                               | 5<br>6<br>7<br>8                     |
|     |                                                   | 09. Nádrž paliva a potrubí paliva                                                                                                                             | 9                                    |
| 3.  | Výfukové potrubí                                  | <ol> <li>Výľukové potrubí, motor typu 3104, od podvozku</li> <li>15001</li> </ol>                                                                             | 10                                   |
| 4.  | Chladici soustava                                 | 11. Větrák s hnacím ústrojím<br>12. Chladič, motor typu 3104, od podvozku č. 15001                                                                            | 11<br>12                             |
| 5.  | Spojka a ústrojí vypínání spojky                  | 13. Spojka a ústrojí vyplnání spojky                                                                                                                          | 13                                   |
| 6.  | Převodovka                                        | 14. Převodovka                                                                                                                                                | 14                                   |
| 7.  | Spojovací hřídele                                 | 15. Spojovací hřídele                                                                                                                                         | 15                                   |
| 8.  | Zadní náprava                                     | 16. Zadní náprava<br>17. Zadní náprava a rozvodovka                                                                                                           | 16<br>17                             |
| 9,  | Rám                                               | 18. Rám                                                                                                                                                       | 18                                   |
| 10. | Přední náprava, přední pera<br>a tlumiče pérování | 19. Přední náprava, přední pera a tiumiče pěrování                                                                                                            | 19                                   |
| 11. | Hřebenové řízení                                  | 20. Hřebenové řízení                                                                                                                                          | 20                                   |
| 12. | Zadní pera a tlumiče pérování                     | 21. Zadní pera a tísmiče pěrování                                                                                                                             | 21                                   |
| 13. | Brzdy                                             | Hlavní válec brzd     Brzdový váleček     Potrubí kapalinové brzdy, rozvor 3,10 m     Ostrojí nožní a ruční brzdy                                             | 22<br>23<br>24<br>25                 |
| 14. | Kola                                              | 26. Kola                                                                                                                                                      | 26                                   |
|     | Elektrické zařízení a příslušen-<br>ství          | 27. Zapalovací cívky a třipáčkový přerušovač<br>28. Dynamo<br>29. Spouštěč<br>30. Elektrické osvětlení<br>31. Elektrické přístroje<br>32. Akumulitor a kabely | 27A, B<br>28<br>29<br>30<br>31<br>32 |
| 16. | Zařízení přístrojové desky                        | 33. Zařízení přistrojové desky                                                                                                                                | 33                                   |
| 7.  | Nářadí a příslušenství                            | 34. Nářadí a speciální dílenské nářadí<br>35. Příslušenství                                                                                                   | 34<br>35                             |