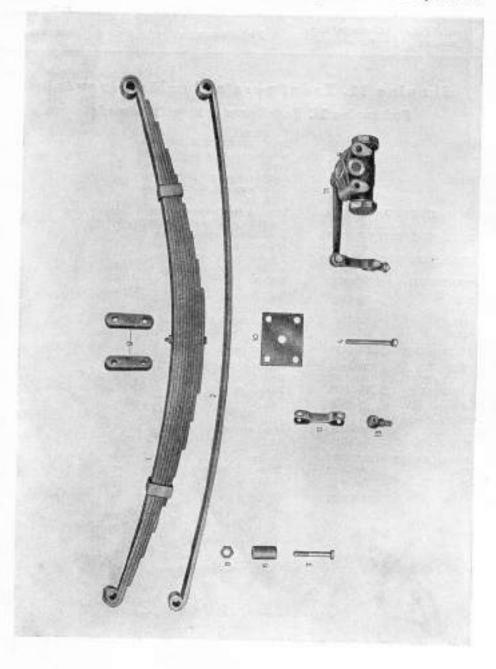

# Sestavení skupin a podskupin

| 100 | Skupina                                           | Podskupina                                                                                                                                                    | Tabulka                              |
|-----|---------------------------------------------------|---------------------------------------------------------------------------------------------------------------------------------------------------------------|--------------------------------------|
| 1   | , Motor                                           | 01. Motor typu 3104 od podvozku č.15001<br>02. Blok válců                                                                                                     | 1 2                                  |
|     |                                                   | 03. Klikový hřídel, plsty a kroužky<br>04. Blok válců a hlava válců, motor typu 3104, od<br>podvozku č. 15001                                                 | 4                                    |
| 2   | Palivová soustava                                 | 05. Karburátor<br>06. Úscrojí akcelerátoru<br>07. Číscič vzduchu<br>08. Karburátor typu H 362-4                                                               | 5<br>6<br>7<br>8                     |
|     |                                                   | 09. Nádrž paliva a potrubí paliva                                                                                                                             | 9                                    |
| 3.  | Výfukové potrubí                                  | <ol> <li>Výľukové potrubí, motor typu 3104, od podvozku</li> <li>15001</li> </ol>                                                                             | 10                                   |
| 4.  | Chladici soustava                                 | 11. Větrák s hnacím ústrojím<br>12. Chladič, motor typu 3104, od podvozku č. 15001                                                                            | 11<br>12                             |
| 5.  | Spojka a ústrojí vypínání spojky                  | 13. Spojka a ústrojí vyplnání spojky                                                                                                                          | 13                                   |
| 6.  | Převodovka                                        | 14. Převodovka                                                                                                                                                | 14                                   |
| 7.  | Spojovací hřídele                                 | 15. Spojovací hřídele                                                                                                                                         | 15                                   |
| 8.  | Zadní náprava                                     | 16. Zadní náprava<br>17. Zadní náprava a rozvodovka                                                                                                           | 16<br>17                             |
| 9,  | Rám                                               | 18. Rám                                                                                                                                                       | 18                                   |
| 10. | Přední náprava, přední pera<br>a tlumiče pérování | 19. Přední náprava, přední pera a tiumiče pěrování                                                                                                            | 19                                   |
| 11. | Hřebenové řízení                                  | 20. Hřebenové řízení                                                                                                                                          | 20                                   |
| 12. | Zadní pera a tlumiče pérování                     | 21. Zadní pera a tísmiče pěrování                                                                                                                             | 21                                   |
| 13. | Brzdy                                             | Hlavní válec brzd     Brzdový váleček     Potrubí kapalinové brzdy, rozvor 3,10 m     Ostrojí nožní a ruční brzdy                                             | 22<br>23<br>24<br>25                 |
| 14. | Kola                                              | 26. Kola                                                                                                                                                      | 26                                   |
|     | Elektrické zařízení a příslušen-<br>ství          | 27. Zapalovací cívky a třipáčkový přerušovač<br>28. Dynamo<br>29. Spouštěč<br>30. Elektrické osvětlení<br>31. Elektrické přístroje<br>32. Akumulitor a kabely | 27A, B<br>28<br>29<br>30<br>31<br>32 |
| 16. | Zařízení přístrojové desky                        | 33. Zařízení přistrojové desky                                                                                                                                | 33                                   |
| 7.  | Nářadí a příslušenství                            | 34. Nářadí a speciální dílenské nářadí<br>35. Příslušenství                                                                                                   | 34<br>35                             |