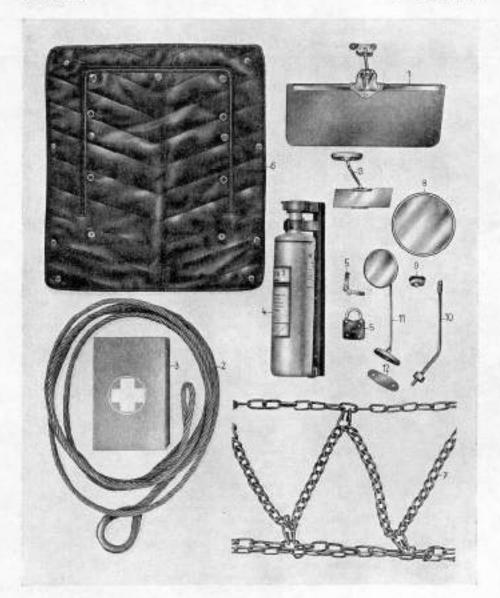

# Sestavení skupin a podskupin

| 100 | Skupina                                           | Podskupina                                                                                                                                                    | Tabulka                              |
|-----|---------------------------------------------------|---------------------------------------------------------------------------------------------------------------------------------------------------------------|--------------------------------------|
| 1   | , Motor                                           | 01. Motor typu 3104 od podvozku č.15001<br>02. Blok válců                                                                                                     | 1 2                                  |
|     |                                                   | 03. Klikový hřídel, plsty a kroužky<br>04. Blok válců a hlava válců, motor typu 3104, od<br>podvozku č. 15001                                                 | 4                                    |
| 2   | Palivová soustava                                 | 05. Karburátor<br>06. Úscrojí akcelerátoru<br>07. Číscič vzduchu<br>08. Karburátor typu H 362-4                                                               | 5<br>6<br>7<br>8                     |
|     |                                                   | 09. Nádrž paliva a potrubí paliva                                                                                                                             | 9                                    |
| 3.  | Výfukové potrubí                                  | <ol> <li>Výľukové potrubí, motor typu 3104, od podvozku</li> <li>15001</li> </ol>                                                                             | 10                                   |
| 4.  | Chladici soustava                                 | 11. Větrák s hnacím ústrojím<br>12. Chladič, motor typu 3104, od podvozku č. 15001                                                                            | 11<br>12                             |
| 5.  | Spojka a ústrojí vypínání spojky                  | 13. Spojka a ústrojí vyplnání spojky                                                                                                                          | 13                                   |
| 6.  | Převodovka                                        | 14. Převodovka                                                                                                                                                | 14                                   |
| 7.  | Spojovací hřídele                                 | 15. Spojovací hřídele                                                                                                                                         | 15                                   |
| 8.  | Zadní náprava                                     | 16. Zadní náprava<br>17. Zadní náprava a rozvodovka                                                                                                           | 16<br>17                             |
| 9,  | Rám                                               | 18. Rám                                                                                                                                                       | 18                                   |
| 10. | Přední náprava, přední pera<br>a tlumiče pérování | 19. Přední náprava, přední pera a tiumiče pěrování                                                                                                            | 19                                   |
| 11. | Hřebenové řízení                                  | 20. Hřebenové řízení                                                                                                                                          | 20                                   |
| 12. | Zadní pera a tlumiče pérování                     | 21. Zadní pera a tísmiče pěrování                                                                                                                             | 21                                   |
| 13. | Brzdy                                             | Hlavní válec brzd     Brzdový váleček     Potrubí kapalinové brzdy, rozvor 3,10 m     Ostrojí nožní a ruční brzdy                                             | 22<br>23<br>24<br>25                 |
| 14. | Kola                                              | 26. Kola                                                                                                                                                      | 26                                   |
|     | Elektrické zařízení a příslušen-<br>ství          | 27. Zapalovací cívky a třipáčkový přerušovač<br>28. Dynamo<br>29. Spouštěč<br>30. Elektrické osvětlení<br>31. Elektrické přístroje<br>32. Akumulitor a kabely | 27A, B<br>28<br>29<br>30<br>31<br>32 |
| 16. | Zařízení přístrojové desky                        | 33. Zařízení přistrojové desky                                                                                                                                | 33                                   |
| 7.  | Nářadí a příslušenství                            | 34. Nářadí a speciální dílenské nářadí<br>35. Příslušenství                                                                                                   | 34<br>35                             |

| Skupina                 | Podskupina                                                                                                                                                                                                              | Tabulka              |
|-------------------------|-------------------------------------------------------------------------------------------------------------------------------------------------------------------------------------------------------------------------|----------------------|
| 18. Součásti karoserie  | <ul> <li>36. Přední blatníky</li> <li>37. Nárazník a zámek kapoty</li> <li>38. Kapota a zámek kapoty</li> <li>39. Zadní blatníky</li> </ul>                                                                             | 36<br>37<br>38       |
| 19. Karoserie uplná     | 40. Karoserie úplná                                                                                                                                                                                                     | -                    |
| 20. Řídíčská budka      | <ol> <li>Řídičská budka a podlaha řídičské budky</li> <li>Dveře řídičské budky</li> <li>Sedadla, zadní z přední okno</li> <li>Přístrojová deska</li> </ol>                                                              | 39<br>40<br>41<br>42 |
| 21. Valníková karoserie | <ol> <li>Valníková karoserie 2,3×1,5 m</li> <li>Zakrytí valníku 2,45×1,61 m</li> <li>Zakrytí valníku 2,3×1,5 m</li> <li>Valníková karoserie 2,6×1,7 m, rozvor 3,10 m</li> <li>Zakrytí valníku, rozvor 3,10 m</li> </ol> | 43<br>-<br>44<br>-   |
| 22 Toppol               | 49 Topeni                                                                                                                                                                                                               | 45                   |