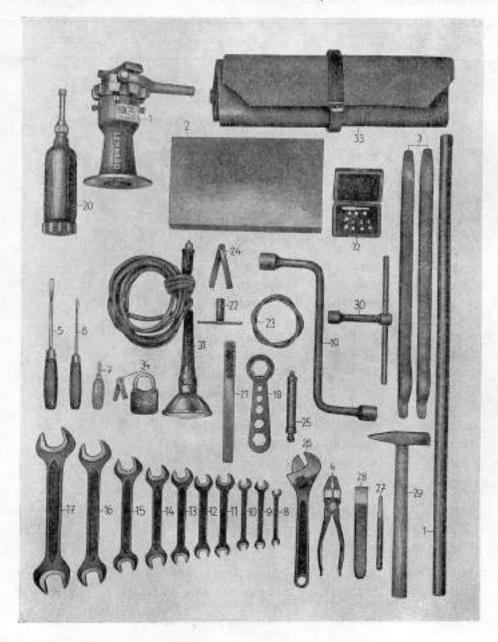

# Sestavení skupin a podskupin

| 100 | Skupina                                           | Podskupina                                                                                                                                                    | Tabulka                              |
|-----|---------------------------------------------------|---------------------------------------------------------------------------------------------------------------------------------------------------------------|--------------------------------------|
| 1   | , Motor                                           | 01. Motor typu 3104 od podvozku č.15001<br>02. Blok válců                                                                                                     | 1 2                                  |
|     |                                                   | 03. Klikový hřídel, plsty a kroužky<br>04. Blok válců a hlava válců, motor typu 3104, od<br>podvozku č. 15001                                                 | 4                                    |
| 2   | Palivová soustava                                 | 05. Karburátor<br>06. Úscrojí akcelerátoru<br>07. Číscič vzduchu<br>08. Karburátor typu H 362-4                                                               | 5<br>6<br>7<br>8                     |
|     |                                                   | 09. Nádrž paliva a potrubí paliva                                                                                                                             | 9                                    |
| 3.  | Výfukové potrubí                                  | <ol> <li>Výľukové potrubí, motor typu 3104, od podvozku</li> <li>15001</li> </ol>                                                                             | 10                                   |
| 4.  | Chladici soustava                                 | 11. Větrák s hnacím ústrojím<br>12. Chladič, motor typu 3104, od podvozku č. 15001                                                                            | 11<br>12                             |
| 5.  | Spojka a ústrojí vypínání spojky                  | 13. Spojka a ústrojí vyplnání spojky                                                                                                                          | 13                                   |
| 6.  | Převodovka                                        | 14. Převodovka                                                                                                                                                | 14                                   |
| 7.  | Spojovací hřídele                                 | 15. Spojovací hřídele                                                                                                                                         | 15                                   |
| 8.  | Zadní náprava                                     | 16. Zadní náprava<br>17. Zadní náprava a rozvodovka                                                                                                           | 16<br>17                             |
| 9,  | Rám                                               | 18. Rám                                                                                                                                                       | 18                                   |
| 10. | Přední náprava, přední pera<br>a tlumiče pérování | 19. Přední náprava, přední pera a tiumiče pěrování                                                                                                            | 19                                   |
| 11. | Hřebenové řízení                                  | 20. Hřebenové řízení                                                                                                                                          | 20                                   |
| 12. | Zadní pera a tlumiče pérování                     | 21. Zadní pera a tísmiče pěrování                                                                                                                             | 21                                   |
| 13. | Brzdy                                             | Hlavní válec brzd     Brzdový váleček     Potrubí kapalinové brzdy, rozvor 3,10 m     Ostrojí nožní a ruční brzdy                                             | 22<br>23<br>24<br>25                 |
| 14. | Kola                                              | 26. Kola                                                                                                                                                      | 26                                   |
|     | Elektrické zařízení a příslušen-<br>ství          | 27. Zapalovací cívky a třipáčkový přerušovač<br>28. Dynamo<br>29. Spouštěč<br>30. Elektrické osvětlení<br>31. Elektrické přístroje<br>32. Akumulitor a kabely | 27A, B<br>28<br>29<br>30<br>31<br>32 |
| 16. | Zařízení přístrojové desky                        | 33. Zařízení přistrojové desky                                                                                                                                | 33                                   |
| 7.  | Nářadí a příslušenství                            | 34. Nářadí a speciální dílenské nářadí<br>35. Příslušenství                                                                                                   | 34<br>35                             |