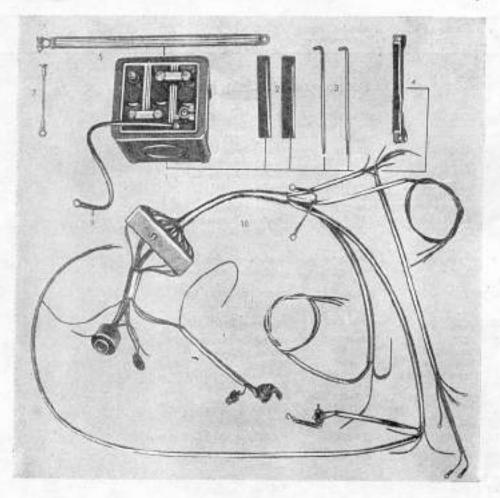

# Sestavení skupin a podskupin

| 100 | Skupina                                           | Podskupina                                                                                                                                                    | Tabulka                              |
|-----|---------------------------------------------------|---------------------------------------------------------------------------------------------------------------------------------------------------------------|--------------------------------------|
| 1   | , Motor                                           | 01. Motor typu 3104 od podvozku č.15001<br>02. Blok válců                                                                                                     | 1 2                                  |
|     |                                                   | 03. Klikový hřídel, plsty a kroužky<br>04. Blok válců a hlava válců, motor typu 3104, od<br>podvozku č. 15001                                                 | 4                                    |
| 2   | Palivová soustava                                 | 05. Karburátor<br>06. Úscrojí akcelerátoru<br>07. Číscič vzduchu<br>08. Karburátor typu H 362-4                                                               | 5<br>6<br>7<br>8                     |
|     |                                                   | 09. Nádrž paliva a potrubí paliva                                                                                                                             | 9                                    |
| 3.  | Výfukové potrubí                                  | <ol> <li>Výľukové potrubí, motor typu 3104, od podvozku</li> <li>15001</li> </ol>                                                                             | 10                                   |
| 4.  | Chladici soustava                                 | 11. Větrák s hnacím ústrojím<br>12. Chladič, motor typu 3104, od podvozku č. 15001                                                                            | 11<br>12                             |
| 5.  | Spojka a ústrojí vypínání spojky                  | 13. Spojka a ústrojí vyplnání spojky                                                                                                                          | 13                                   |
| 6.  | Převodovka                                        | 14. Převodovka                                                                                                                                                | 14                                   |
| 7.  | Spojovací hřídele                                 | 15. Spojovací hřídele                                                                                                                                         | 15                                   |
| 8.  | Zadní náprava                                     | 16. Zadní náprava<br>17. Zadní náprava a rozvodovka                                                                                                           | 16<br>17                             |
| 9,  | Rám                                               | 18. Rám                                                                                                                                                       | 18                                   |
| 10. | Přední náprava, přední pera<br>a tlumiče pérování | 19. Přední náprava, přední pera a tiumiče pěrování                                                                                                            | 19                                   |
| 11. | Hřebenové řízení                                  | 20. Hřebenové řízení                                                                                                                                          | 20                                   |
| 12. | Zadní pera a tlumiče pérování                     | 21. Zadní pera a tísmiče pěrování                                                                                                                             | 21                                   |
| 13. | Brzdy                                             | Hlavní válec brzd     Brzdový váleček     Potrubí kapalinové brzdy, rozvor 3,10 m     Ostrojí nožní a ruční brzdy                                             | 22<br>23<br>24<br>25                 |
| 14. | Kola                                              | 26. Kola                                                                                                                                                      | 26                                   |
|     | Elektrické zařízení a příslušen-<br>ství          | 27. Zapalovací cívky a třipáčkový přerušovač<br>28. Dynamo<br>29. Spouštěč<br>30. Elektrické osvětlení<br>31. Elektrické přístroje<br>32. Akumulitor a kabely | 27A, B<br>28<br>29<br>30<br>31<br>32 |
| 16. | Zařízení přístrojové desky                        | 33. Zařízení přistrojové desky                                                                                                                                | 33                                   |
| 7.  | Nářadí a příslušenství                            | 34. Nářadí a speciální dílenské nářadí<br>35. Příslušenství                                                                                                   | 34<br>35                             |