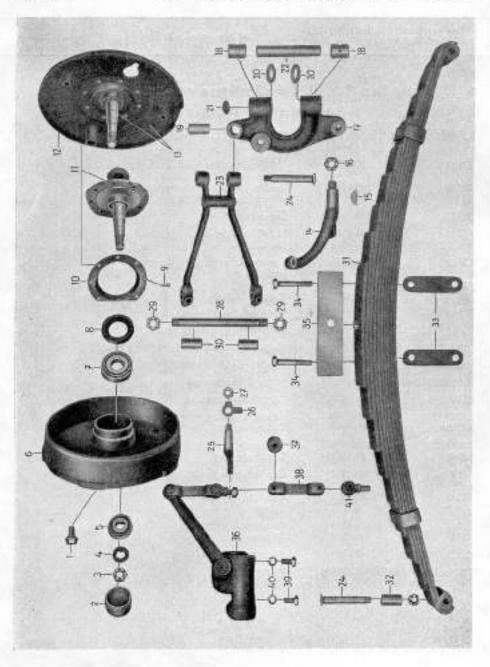

# Sestavení skupin a podskupin

| 100 | Skupina                                           | Podskupina                                                                                                                                                    | Tabulka                              |
|-----|---------------------------------------------------|---------------------------------------------------------------------------------------------------------------------------------------------------------------|--------------------------------------|
| 1   | , Motor                                           | 01. Motor typu 3104 od podvozku č.15001<br>02. Blok válců                                                                                                     | 1 2                                  |
|     |                                                   | 03. Klikový hřídel, plsty a kroužky<br>04. Blok válců a hlava válců, motor typu 3104, od<br>podvozku č. 15001                                                 | 4                                    |
| 2   | Palivová soustava                                 | 05. Karburátor<br>06. Úscrojí akcelerátoru<br>07. Číscič vzduchu<br>08. Karburátor typu H 362-4                                                               | 5<br>6<br>7<br>8                     |
|     |                                                   | 09. Nádrž paliva a potrubí paliva                                                                                                                             | 9                                    |
| 3.  | Výfukové potrubí                                  | <ol> <li>Výľukové potrubí, motor typu 3104, od podvozku</li> <li>15001</li> </ol>                                                                             | 10                                   |
| 4.  | Chladici soustava                                 | 11. Větrák s hnacím ústrojím<br>12. Chladič, motor typu 3104, od podvozku č. 15001                                                                            | 11<br>12                             |
| 5.  | Spojka a ústrojí vypínání spojky                  | 13. Spojka a ústrojí vyplnání spojky                                                                                                                          | 13                                   |
| 6.  | Převodovka                                        | 14. Převodovka                                                                                                                                                | 14                                   |
| 7.  | Spojovací hřídele                                 | 15. Spojovací hřídele                                                                                                                                         | 15                                   |
| 8.  | Zadní náprava                                     | 16. Zadní náprava<br>17. Zadní náprava a rozvodovka                                                                                                           | 16<br>17                             |
| 9,  | Rám                                               | 18. Rám                                                                                                                                                       | 18                                   |
| 10. | Přední náprava, přední pera<br>a tlumiče pérování | 19. Přední náprava, přední pera a tiumiče pěrování                                                                                                            | 19                                   |
| 11. | Hřebenové řízení                                  | 20. Hřebenové řízení                                                                                                                                          | 20                                   |
| 12. | Zadní pera a tlumiče pérování                     | 21. Zadní pera a tísmiče pěrování                                                                                                                             | 21                                   |
| 13. | Brzdy                                             | Hlavní válec brzd     Brzdový váleček     Potrubí kapalinové brzdy, rozvor 3,10 m     Ostrojí nožní a ruční brzdy                                             | 22<br>23<br>24<br>25                 |
| 14. | Kola                                              | 26. Kola                                                                                                                                                      | 26                                   |
|     | Elektrické zařízení a příslušen-<br>ství          | 27. Zapalovací cívky a třipáčkový přerušovač<br>28. Dynamo<br>29. Spouštěč<br>30. Elektrické osvětlení<br>31. Elektrické přístroje<br>32. Akumulitor a kabely | 27A, B<br>28<br>29<br>30<br>31<br>32 |
| 16. | Zařízení přístrojové desky                        | 33. Zařízení přistrojové desky                                                                                                                                | 33                                   |
| 7.  | Nářadí a příslušenství                            | 34. Nářadí a speciální dílenské nářadí<br>35. Příslušenství                                                                                                   | 34<br>35                             |

# Skupina 1. Motor Podskupina 01. Motor typu 3104 od podvozku č. 15001

| 1   | 24388                       | 308-0101    | Motor 3104 úplný bez elektric-<br>kého zařízení                                         | 1                      |
|-----|-----------------------------|-------------|-----------------------------------------------------------------------------------------|------------------------|
| - 1 | 24441                       | 308-0102    | Motor 3104 úplny s elektrickým<br>zařízením, spojkou a komorou<br>spojky bez převodovky |                        |
| 2   | 24024                       | 308-0103    | Nosnik motoru a chladiče                                                                | 4                      |
| 3   | 5928                        | 308-0104    | Pružné pryžové uložení motoru<br>(silentblok)                                           | 3                      |
| 4   | 5883                        | 308-0105    | Kryt pružného pryžového uležení<br>na převodovce                                        | 1                      |
|     | 10,5 DIN 125                | 7-76-010    | Podložka                                                                                | 3                      |
|     | B 10 DIN 127                | 7-76-210    | Pružná podložka                                                                         | 7                      |
|     | M 10 DIN 934                | 7-75-010    | Matice                                                                                  | 7                      |
| 5   | 13969                       | 308-0106    | Komora spojky se závrtnými<br>šrouby                                                    | 1                      |
|     | 11080                       | 308-0107    | Komora spojky                                                                           | 1                      |
|     | B 10 DIN 127                | 7-76-210    | Pružná podložka                                                                         | 4                      |
|     | M 10 DIN 934                | 7-75-010    | Matice                                                                                  | 4                      |
|     | AM 12×90 DIN 931            | 7-70-090/12 | Śroub se šestihrannou hlavou                                                            | 2 k upevnění spouštěče |
|     | B 12 DIN 127                | 7-76-212    | Pružná podložka                                                                         | 2)                     |
|     | M 12 DIN 934                | 7-75-012    | Matice                                                                                  | 2 k upevnění spouštěče |
| 6   | AM 10 × 30 DIN 835          | 7-65-330/10 | Závrtný šroub                                                                           | 2                      |
| 7   | AM 10 x 35 DIN 835<br>13966 | 7-65-335/10 | Závrtný Iroub                                                                           | 2                      |
| 1   | M 8 x 22 DIN 835            | 7-65-322/08 | Závrtný šroub                                                                           | 8 pro komeru spojky    |
|     | B 8 DIN 127                 | 7-76-208    | Pružná podložka                                                                         | 8                      |
|     | M 8 DIN 934                 | 7-75-008    | Matice                                                                                  | 8                      |
| 8   | 8357                        | 308-0108    | Uzemňovací pás                                                                          | 1                      |
|     |                             |             | AND                                                 |                        |