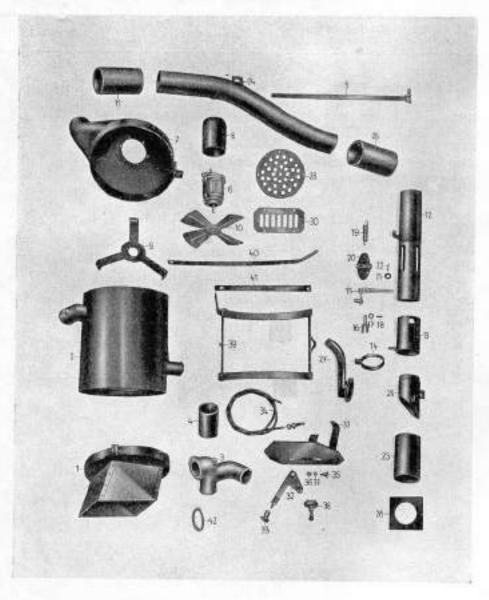

# Sestavení skupin a podskupin

| 100 | Skupina                                           | Podskupina                                                                                                                                                    | Tabulka                              |
|-----|---------------------------------------------------|---------------------------------------------------------------------------------------------------------------------------------------------------------------|--------------------------------------|
| 1   | , Motor                                           | 01. Motor typu 3104 od podvozku č.15001<br>02. Blok válců                                                                                                     | 1 2                                  |
|     |                                                   | 03. Klikový hřídel, plsty a kroužky<br>04. Blok válců a hlava válců, motor typu 3104, od<br>podvozku č. 15001                                                 | 4                                    |
| 2   | Palivová soustava                                 | 05. Karburátor<br>06. Úscrojí akcelerátoru<br>07. Číscič vzduchu<br>08. Karburátor typu H 362-4                                                               | 5<br>6<br>7<br>8                     |
|     |                                                   | 09. Nádrž paliva a potrubí paliva                                                                                                                             | 9                                    |
| 3.  | Výfukové potrubí                                  | <ol> <li>Výľukové potrubí, motor typu 3104, od podvozku</li> <li>15001</li> </ol>                                                                             | 10                                   |
| 4.  | Chladici soustava                                 | 11. Větrák s hnacím ústrojím<br>12. Chladič, motor typu 3104, od podvozku č. 15001                                                                            | 11<br>12                             |
| 5.  | Spojka a ústrojí vypínání spojky                  | 13. Spojka a ústrojí vyplnání spojky                                                                                                                          | 13                                   |
| 6.  | Převodovka                                        | 14. Převodovka                                                                                                                                                | 14                                   |
| 7.  | Spojovací hřídele                                 | 15. Spojovací hřídele                                                                                                                                         | 15                                   |
| 8.  | Zadní náprava                                     | 16. Zadní náprava<br>17. Zadní náprava a rozvodovka                                                                                                           | 16<br>17                             |
| 9,  | Rám                                               | 18. Rám                                                                                                                                                       | 18                                   |
| 10. | Přední náprava, přední pera<br>a tlumiče pérování | 19. Přední náprava, přední pera a tiumiče pěrování                                                                                                            | 19                                   |
| 11. | Hřebenové řízení                                  | 20. Hřebenové řízení                                                                                                                                          | 20                                   |
| 12. | Zadní pera a tlumiče pérování                     | 21. Zadní pera a tísmiče pěrování                                                                                                                             | 21                                   |
| 13. | Brzdy                                             | Hlavní válec brzd     Brzdový váleček     Potrubí kapalinové brzdy, rozvor 3,10 m     Ostrojí nožní a ruční brzdy                                             | 22<br>23<br>24<br>25                 |
| 14. | Kola                                              | 26. Kola                                                                                                                                                      | 26                                   |
|     | Elektrické zařízení a příslušen-<br>ství          | 27. Zapalovací cívky a třipáčkový přerušovač<br>28. Dynamo<br>29. Spouštěč<br>30. Elektrické osvětlení<br>31. Elektrické přístroje<br>32. Akumulitor a kabely | 27A, B<br>28<br>29<br>30<br>31<br>32 |
| 16. | Zařízení přístrojové desky                        | 33. Zařízení přistrojové desky                                                                                                                                | 33                                   |
| 7.  | Nářadí a příslušenství                            | 34. Nářadí a speciální dílenské nářadí<br>35. Příslušenství                                                                                                   | 34<br>35                             |