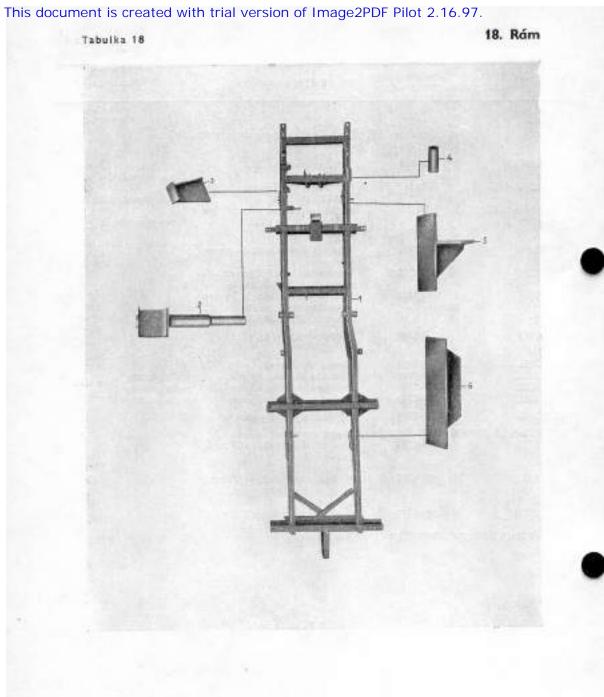

# Sestavení skupin a podskupin

| 100 | Skupina                                           | Podskupina                                                                                                                                                    | Tabulka                              |
|-----|---------------------------------------------------|---------------------------------------------------------------------------------------------------------------------------------------------------------------|--------------------------------------|
| 1   | , Motor                                           | 01. Motor typu 3104 od podvozku č.15001<br>02. Blok válců                                                                                                     | 1 2                                  |
|     |                                                   | 03. Klikový hřídel, plsty a kroužky<br>04. Blok válců a hlava válců, motor typu 3104, od<br>podvozku č. 15001                                                 | 4                                    |
| 2   | Palivová soustava                                 | 05. Karburátor<br>06. Úscrojí akcelerátoru<br>07. Číscič vzduchu<br>08. Karburátor typu H 362-4                                                               | 5<br>6<br>7<br>8                     |
|     |                                                   | 09. Nádrž paliva a potrubí paliva                                                                                                                             | 9                                    |
| 3.  | Výfukové potrubí                                  | <ol> <li>Výľukové potrubí, motor typu 3104, od podvozku</li> <li>15001</li> </ol>                                                                             | 10                                   |
| 4.  | Chladici soustava                                 | 11. Větrák s hnacím ústrojím<br>12. Chladič, motor typu 3104, od podvozku č. 15001                                                                            | 11<br>12                             |
| 5.  | Spojka a ústrojí vypínání spojky                  | 13. Spojka a ústrojí vyplnání spojky                                                                                                                          | 13                                   |
| 6.  | Převodovka                                        | 14. Převodovka                                                                                                                                                | 14                                   |
| 7.  | Spojovací hřídele                                 | 15. Spojovací hřídele                                                                                                                                         | 15                                   |
| 8.  | Zadní náprava                                     | 16. Zadní náprava<br>17. Zadní náprava a rozvodovka                                                                                                           | 16<br>17                             |
| 9,  | Rám                                               | 18. Rám                                                                                                                                                       | 18                                   |
| 10. | Přední náprava, přední pera<br>a tlumiče pérování | 19. Přední náprava, přední pera a tiumiče pěrování                                                                                                            | 19                                   |
| 11. | Hřebenové řízení                                  | 20. Hřebenové řízení                                                                                                                                          | 20                                   |
| 12. | Zadní pera a tlumiče pérování                     | 21. Zadní pera a tísmiče pěrování                                                                                                                             | 21                                   |
| 13. | Brzdy                                             | Hlavní válec brzd     Brzdový váleček     Potrubí kapalinové brzdy, rozvor 3,10 m     Ostrojí nožní a ruční brzdy                                             | 22<br>23<br>24<br>25                 |
| 14. | Kola                                              | 26. Kola                                                                                                                                                      | 26                                   |
|     | Elektrické zařízení a příslušen-<br>ství          | 27. Zapalovací cívky a třipáčkový přerušovač<br>28. Dynamo<br>29. Spouštěč<br>30. Elektrické osvětlení<br>31. Elektrické přístroje<br>32. Akumulitor a kabely | 27A, B<br>28<br>29<br>30<br>31<br>32 |
| 16. | Zařízení přístrojové desky                        | 33. Zařízení přistrojové desky                                                                                                                                | 33                                   |
| 7.  | Nářadí a příslušenství                            | 34. Nářadí a speciální dílenské nářadí<br>35. Příslušenství                                                                                                   | 34<br>35                             |