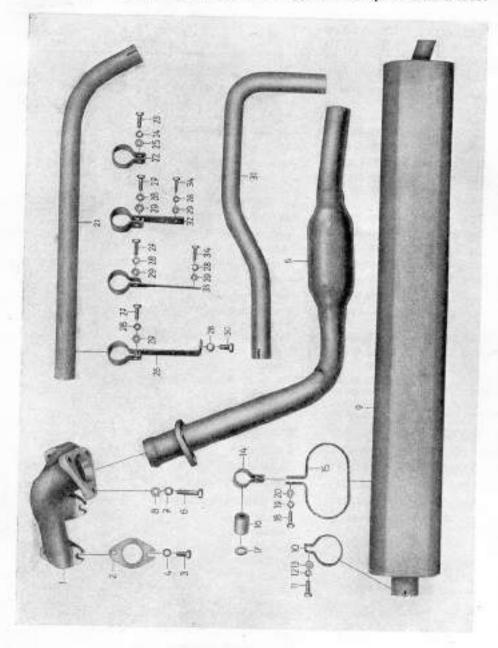

# Podskupina 02. Blok válců

| 144 | 309 1 01 120 4     | 306-0202    | Blok válců se spodkem klikové<br>skříně | 1 dodává se pouze<br>společně |
|-----|--------------------|-------------|-----------------------------------------|-------------------------------|
| 2   | 3074 72 50 007 4   | 308-0201    | Závrtný šroub bloku válců               | 2                             |
| 3   | BM 10×75 DIN 931   | 7-70-075/10 | Šroub se šestihrannou hlavou            | 6                             |
| 5   | 24281              | 300-0202    | Příváděcí hrdlo chladicí vody           | 1                             |
| 6   | 309 1 10 122 04    | 306-0301    | Tësnëni hrdia chladici vody             | 1                             |
| 7   | 13392              | 308-0203    | Sběrná výfuková trouba                  | 1                             |
| 8   | 309 1 10 125 4     | 308-0204    | Těsnění výfukové trouby                 | 3                             |
| 9   |                    |             | Odpadá (nevyrábí se)                    |                               |
| 10  | BM 8 x 28 DIN 931m | 7-70-028/08 | Šroub se šestihrannou hlavou            | 4 pro obr. 4                  |
| 11  | B 8 DIN 127        | 7-76-208    | Pružná podložka                         | 8 pro obr. 10 a 13            |
| 12  | M 8 DIN 934        | 7-75-008    | Matice                                  | 2 pro obr. 13                 |
| 13  | M 8 x 40 DIN 933   | 7-70-440/08 | Šroub se šestihrannou hlavou            | 2                             |
| 14  | B 10 DIN 137       | 306-0212    | Pružná podložka                         | 8                             |
| 15  | A 8 x 12 DIN 7603  | 4-83-004    | Tásnicí kroužek                         | 1 pro obr. 18                 |
| 16  | B 10 DIN 127       | 7-76-210    | Pružná podložka                         | 2                             |
| 17  | M 10 DIN 934       | 7-75-010    | Metico                                  | +                             |
| 18  | M 8×80 DIN 931     | 7-70-080/08 | Šroub se šestihrannou hlavou            | 1 pro obr. 5                  |
| 19  | M 10×28 DIN 931    | 7-79-028/10 | Šroub se šestihrannou hlavou            | 6 pro obr. 7                  |
| 20  | 10,5 DIN 125       | 7-76-010    | Podložka                                | 6 pro obr. 19                 |
|     |                    |             |                                         |                               |