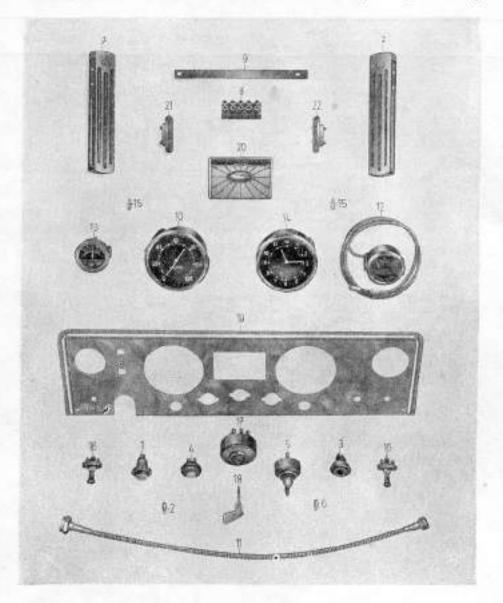

# Sestavení skupin a podskupin

| 100 | Skupina                                           | Podskupina                                                                                                                                                    | Tabulka                              |
|-----|---------------------------------------------------|---------------------------------------------------------------------------------------------------------------------------------------------------------------|--------------------------------------|
| 1   | , Motor                                           | 01. Motor typu 3104 od podvozku č.15001<br>02. Blok válců                                                                                                     | 1 2                                  |
|     |                                                   | 03. Klikový hřídel, plsty a kroužky<br>04. Blok válců a hlava válců, motor typu 3104, od<br>podvozku č. 15001                                                 | 4                                    |
| 2   | Palivová soustava                                 | 05. Karburátor<br>06. Úscrojí akcelerátoru<br>07. Číscič vzduchu<br>08. Karburátor typu H 362-4                                                               | 5<br>6<br>7<br>8                     |
|     |                                                   | 09. Nádrž paliva a potrubí paliva                                                                                                                             | 9                                    |
| 3.  | Výfukové potrubí                                  | <ol> <li>Výľukové potrubí, motor typu 3104, od podvozku</li> <li>15001</li> </ol>                                                                             | 10                                   |
| 4.  | Chladici soustava                                 | 11. Větrák s hnacím ústrojím<br>12. Chladič, motor typu 3104, od podvozku č. 15001                                                                            | 11<br>12                             |
| 5.  | Spojka a ústrojí vypínání spojky                  | 13. Spojka a ústrojí vyplnání spojky                                                                                                                          | 13                                   |
| 6.  | Převodovka                                        | 14. Převodovka                                                                                                                                                | 14                                   |
| 7.  | Spojovací hřídele                                 | 15. Spojovací hřídele                                                                                                                                         | 15                                   |
| 8.  | Zadní náprava                                     | 16. Zadní náprava<br>17. Zadní náprava a rozvodovka                                                                                                           | 16<br>17                             |
| 9,  | Rám                                               | 18. Rám                                                                                                                                                       | 18                                   |
| 10. | Přední náprava, přední pera<br>a tlumiče pérování | 19. Přední náprava, přední pera a tiumiče pěrování                                                                                                            | 19                                   |
| 11. | Hřebenové řízení                                  | 20. Hřebenové řízení                                                                                                                                          | 20                                   |
| 12. | Zadní pera a tlumiče pérování                     | 21. Zadní pera a tísmiče pěrování                                                                                                                             | 21                                   |
| 13. | Brzdy                                             | Hlavní válec brzd     Brzdový váleček     Potrubí kapalinové brzdy, rozvor 3,10 m     Ostrojí nožní a ruční brzdy                                             | 22<br>23<br>24<br>25                 |
| 14. | Kola                                              | 26. Kola                                                                                                                                                      | 26                                   |
|     | Elektrické zařízení a příslušen-<br>ství          | 27. Zapalovací cívky a třipáčkový přerušovač<br>28. Dynamo<br>29. Spouštěč<br>30. Elektrické osvětlení<br>31. Elektrické přístroje<br>32. Akumulitor a kabely | 27A, B<br>28<br>29<br>30<br>31<br>32 |
| 16. | Zařízení přístrojové desky                        | 33. Zařízení přistrojové desky                                                                                                                                | 33                                   |
| 7.  | Nářadí a příslušenství                            | 34. Nářadí a speciální dílenské nářadí<br>35. Příslušenství                                                                                                   | 34<br>35                             |

| Skupina                 | Podskupina                                                                                                                                                                                                              | Tabulka              |
|-------------------------|-------------------------------------------------------------------------------------------------------------------------------------------------------------------------------------------------------------------------|----------------------|
| 18. Součásti karoserie  | <ul> <li>36. Přední blatníky</li> <li>37. Nárazník a zámek kapoty</li> <li>38. Kapota a zámek kapoty</li> <li>39. Zadní blatníky</li> </ul>                                                                             | 36<br>37<br>38       |
| 19. Karoserie uplná     | 40. Karoserie úplná                                                                                                                                                                                                     | -                    |
| 20. Řídíčská budka      | <ol> <li>Řídičská budka a podlaha řídičské budky</li> <li>Dveře řídičské budky</li> <li>Sedadla, zadní z přední okno</li> <li>Přístrojová deska</li> </ol>                                                              | 39<br>40<br>41<br>42 |
| 21. Valníková karoserie | <ol> <li>Valníková karoserie 2,3×1,5 m</li> <li>Zakrytí valníku 2,45×1,61 m</li> <li>Zakrytí valníku 2,3×1,5 m</li> <li>Valníková karoserie 2,6×1,7 m, rozvor 3,10 m</li> <li>Zakrytí valníku, rozvor 3,10 m</li> </ol> | 43<br>-<br>44<br>-   |
| 22 Toppol               | 49 Topeni                                                                                                                                                                                                               | 45                   |