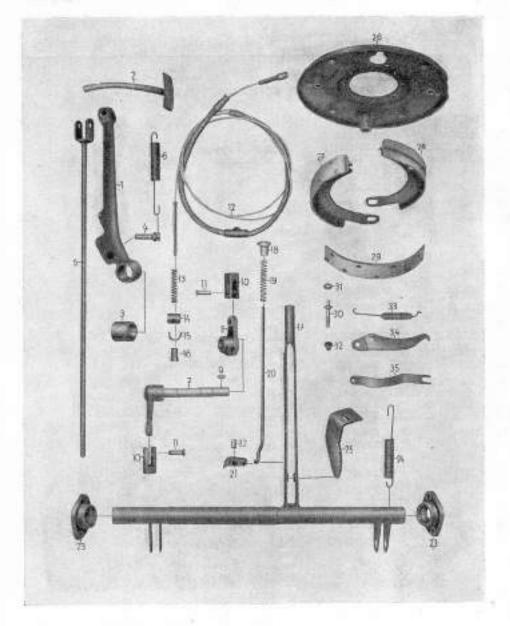

# Sestavení skupin a podskupin

| 100 | Skupina                                           | Podskupina                                                                                                                                                    | Tabulka                              |
|-----|---------------------------------------------------|---------------------------------------------------------------------------------------------------------------------------------------------------------------|--------------------------------------|
| 1   | , Motor                                           | 01. Motor typu 3104 od podvozku č.15001<br>02. Blok válců                                                                                                     | 1 2                                  |
|     |                                                   | 03. Klikový hřídel, plsty a kroužky<br>04. Blok válců a hlava válců, motor typu 3104, od<br>podvozku č. 15001                                                 | 4                                    |
| 2   | Palivová soustava                                 | 05. Karburátor<br>06. Úscrojí akcelerátoru<br>07. Číscič vzduchu<br>08. Karburátor typu H 362-4                                                               | 5<br>6<br>7<br>8                     |
|     |                                                   | 09. Nádrž paliva a potrubí paliva                                                                                                                             | 9                                    |
| 3.  | Výfukové potrubí                                  | <ol> <li>Výľukové potrubí, motor typu 3104, od podvozku</li> <li>15001</li> </ol>                                                                             | 10                                   |
| 4.  | Chladici soustava                                 | 11. Větrák s hnacím ústrojím<br>12. Chladič, motor typu 3104, od podvozku č. 15001                                                                            | 11<br>12                             |
| 5.  | Spojka a ústrojí vypínání spojky                  | 13. Spojka a ústrojí vyplnání spojky                                                                                                                          | 13                                   |
| 6.  | Převodovka                                        | 14. Převodovka                                                                                                                                                | 14                                   |
| 7.  | Spojovací hřídele                                 | 15. Spojovací hřídele                                                                                                                                         | 15                                   |
| 8.  | Zadní náprava                                     | 16. Zadní náprava<br>17. Zadní náprava a rozvodovka                                                                                                           | 16<br>17                             |
| 9,  | Rám                                               | 18. Rám                                                                                                                                                       | 18                                   |
| 10. | Přední náprava, přední pera<br>a tlumiče pérování | 19. Přední náprava, přední pera a tiumiče pěrování                                                                                                            | 19                                   |
| 11. | Hřebenové řízení                                  | 20. Hřebenové řízení                                                                                                                                          | 20                                   |
| 12. | Zadní pera a tlumiče pérování                     | 21. Zadní pera a tísmiče pěrování                                                                                                                             | 21                                   |
| 13. | Brzdy                                             | Hlavní válec brzd     Brzdový váleček     Potrubí kapalinové brzdy, rozvor 3,10 m     Ostrojí nožní a ruční brzdy                                             | 22<br>23<br>24<br>25                 |
| 14. | Kola                                              | 26. Kola                                                                                                                                                      | 26                                   |
|     | Elektrické zařízení a příslušen-<br>ství          | 27. Zapalovací cívky a třipáčkový přerušovač<br>28. Dynamo<br>29. Spouštěč<br>30. Elektrické osvětlení<br>31. Elektrické přístroje<br>32. Akumulitor a kabely | 27A, B<br>28<br>29<br>30<br>31<br>32 |
| 16. | Zařízení přístrojové desky                        | 33. Zařízení přistrojové desky                                                                                                                                | 33                                   |
| 7.  | Nářadí a příslušenství                            | 34. Nářadí a speciální dílenské nářadí<br>35. Příslušenství                                                                                                   | 34<br>35                             |

| Skupina                 | Podskupina                                                                                                                                                                                                              | Tabulka              |
|-------------------------|-------------------------------------------------------------------------------------------------------------------------------------------------------------------------------------------------------------------------|----------------------|
| 18. Součásti karoserie  | <ul> <li>36. Přední blatníky</li> <li>37. Nárazník a zámek kapoty</li> <li>38. Kapota a zámek kapoty</li> <li>39. Zadní blatníky</li> </ul>                                                                             | 36<br>37<br>38       |
| 19. Karoserie uplná     | 40. Karoserie úplná                                                                                                                                                                                                     | -                    |
| 20. Řídíčská budka      | <ol> <li>Řídičská budka a podlaha řídičské budky</li> <li>Dveře řídičské budky</li> <li>Sedadla, zadní z přední okno</li> <li>Přístrojová deska</li> </ol>                                                              | 39<br>40<br>41<br>42 |
| 21. Valníková karoserie | <ol> <li>Valníková karoserie 2,3×1,5 m</li> <li>Zakrytí valníku 2,45×1,61 m</li> <li>Zakrytí valníku 2,3×1,5 m</li> <li>Valníková karoserie 2,6×1,7 m, rozvor 3,10 m</li> <li>Zakrytí valníku, rozvor 3,10 m</li> </ol> | 43<br>-<br>44<br>-   |
| 22 Toppol               | 49 Topeni                                                                                                                                                                                                               | 45                   |