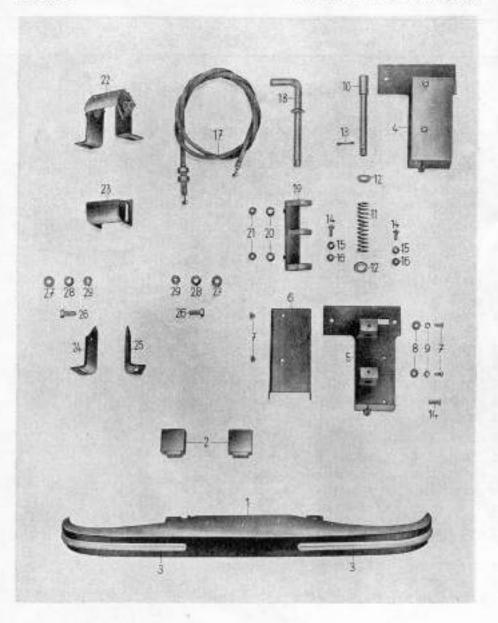

| Skupina                 | Podskupina                                                                                                                                                                                                              | Tabulka              |
|-------------------------|-------------------------------------------------------------------------------------------------------------------------------------------------------------------------------------------------------------------------|----------------------|
| 18. Součásti karoserie  | <ul> <li>36. Přední blatníky</li> <li>37. Nárazník a zámek kapoty</li> <li>38. Kapota a zámek kapoty</li> <li>39. Zadní blatníky</li> </ul>                                                                             | 36<br>37<br>38       |
| 19. Karoserie uplná     | 40. Karoserie úplná                                                                                                                                                                                                     | -                    |
| 20. Řídíčská budka      | <ol> <li>Řídičská budka a podlaha řídičské budky</li> <li>Dveře řídičské budky</li> <li>Sedadla, zadní z přední okno</li> <li>Přístrojová deska</li> </ol>                                                              | 39<br>40<br>41<br>42 |
| 21. Valníková karoserie | <ol> <li>Valníková karoserie 2,3×1,5 m</li> <li>Zakrytí valníku 2,45×1,61 m</li> <li>Zakrytí valníku 2,3×1,5 m</li> <li>Valníková karoserie 2,6×1,7 m, rozvor 3,10 m</li> <li>Zakrytí valníku, rozvor 3,10 m</li> </ol> | 43<br>-<br>44<br>-   |
| 22 Toppol               | 49 Topeni                                                                                                                                                                                                               | 45                   |