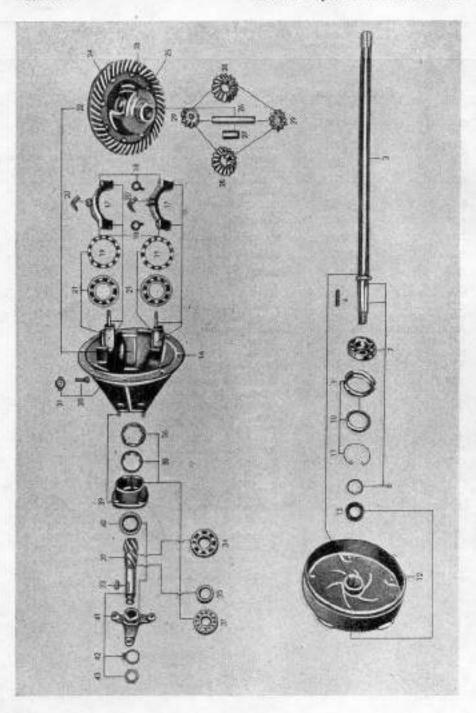

# Sestavení skupin a podskupin

| 100 | Skupina                                           | Podskupina                                                                                                                                                    | Tabulka                              |
|-----|---------------------------------------------------|---------------------------------------------------------------------------------------------------------------------------------------------------------------|--------------------------------------|
| 1   | , Motor                                           | 01. Motor typu 3104 od podvozku č.15001<br>02. Blok válců                                                                                                     | 1 2                                  |
|     |                                                   | 03. Klikový hřídel, plsty a kroužky<br>04. Blok válců a hlava válců, motor typu 3104, od<br>podvozku č. 15001                                                 | 4                                    |
| 2   | Palivová soustava                                 | 05. Karburátor<br>06. Úscrojí akcelerátoru<br>07. Číscič vzduchu<br>08. Karburátor typu H 362-4                                                               | 5<br>6<br>7<br>8                     |
|     |                                                   | 09. Nádrž paliva a potrubí paliva                                                                                                                             | 9                                    |
| 3.  | Výfukové potrubí                                  | <ol> <li>Výľukové potrubí, motor typu 3104, od podvozku</li> <li>15001</li> </ol>                                                                             | 10                                   |
| 4.  | Chladici soustava                                 | 11. Větrák s hnacím ústrojím<br>12. Chladič, motor typu 3104, od podvozku č. 15001                                                                            | 11<br>12                             |
| 5.  | Spojka a ústrojí vypínání spojky                  | 13. Spojka a ústrojí vyplnání spojky                                                                                                                          | 13                                   |
| 6.  | Převodovka                                        | 14. Převodovka                                                                                                                                                | 14                                   |
| 7.  | Spojovací hřídele                                 | 15. Spojovací hřídele                                                                                                                                         | 15                                   |
| 8.  | Zadní náprava                                     | 16. Zadní náprava<br>17. Zadní náprava a rozvodovka                                                                                                           | 16<br>17                             |
| 9,  | Rám                                               | 18. Rám                                                                                                                                                       | 18                                   |
| 10. | Přední náprava, přední pera<br>a tlumiče pérování | 19. Přední náprava, přední pera a tiumiče pěrování                                                                                                            | 19                                   |
| 11. | Hřebenové řízení                                  | 20. Hřebenové řízení                                                                                                                                          | 20                                   |
| 12. | Zadní pera a tlumiče pérování                     | 21. Zadní pera a tísmiče pěrování                                                                                                                             | 21                                   |
| 13. | Brzdy                                             | Hlavní válec brzd     Brzdový váleček     Potrubí kapalinové brzdy, rozvor 3,10 m     Ostrojí nožní a ruční brzdy                                             | 22<br>23<br>24<br>25                 |
| 14. | Kola                                              | 26. Kola                                                                                                                                                      | 26                                   |
|     | Elektrické zařízení a příslušen-<br>ství          | 27. Zapalovací cívky a třipáčkový přerušovač<br>28. Dynamo<br>29. Spouštěč<br>30. Elektrické osvětlení<br>31. Elektrické přístroje<br>32. Akumulitor a kabely | 27A, B<br>28<br>29<br>30<br>31<br>32 |
| 16. | Zařízení přístrojové desky                        | 33. Zařízení přistrojové desky                                                                                                                                | 33                                   |
| 7.  | Nářadí a příslušenství                            | 34. Nářadí a speciální dílenské nářadí<br>35. Příslušenství                                                                                                   | 34<br>35                             |