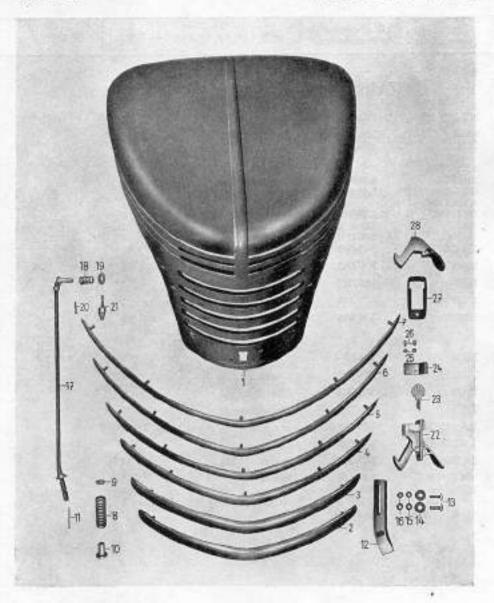

| Skupina                 | Podskupina                                                                                                                                                                                                              | Tabulka              |
|-------------------------|-------------------------------------------------------------------------------------------------------------------------------------------------------------------------------------------------------------------------|----------------------|
| 18. Součásti karoserie  | <ul> <li>36. Přední blatníky</li> <li>37. Nárazník a zámek kapoty</li> <li>38. Kapota a zámek kapoty</li> <li>39. Zadní blatníky</li> </ul>                                                                             | 36<br>37<br>38       |
| 19. Karoserie uplná     | 40. Karoserie úplná                                                                                                                                                                                                     | -                    |
| 20. Řídíčská budka      | <ol> <li>Řídičská budka a podlaha řídičské budky</li> <li>Dveře řídičské budky</li> <li>Sedadla, zadní z přední okno</li> <li>Přístrojová deska</li> </ol>                                                              | 39<br>40<br>41<br>42 |
| 21. Valníková karoserie | <ol> <li>Valníková karoserie 2,3×1,5 m</li> <li>Zakrytí valníku 2,45×1,61 m</li> <li>Zakrytí valníku 2,3×1,5 m</li> <li>Valníková karoserie 2,6×1,7 m, rozvor 3,10 m</li> <li>Zakrytí valníku, rozvor 3,10 m</li> </ol> | 43<br>-<br>44<br>-   |
| 22 Toppol               | 49 Topeni                                                                                                                                                                                                               | 45                   |