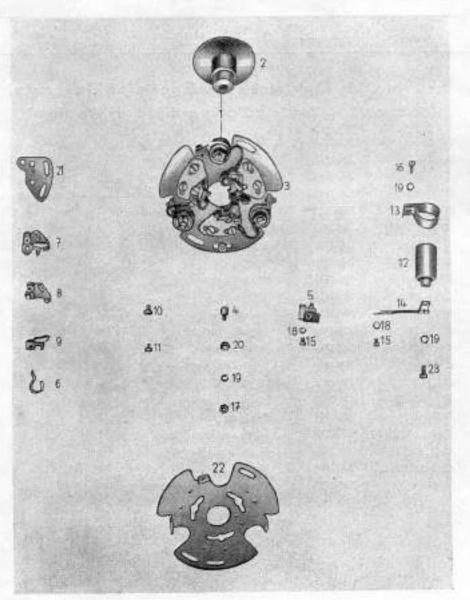

# Skupina 1. Motor Podskupina 01. Motor typu 3104 od podvozku č. 15001

| 1   | 24388                       | 308-0101    | Motor 3104 úplný bez elektric-<br>kého zařízení                                         | 1                      |
|-----|-----------------------------|-------------|-----------------------------------------------------------------------------------------|------------------------|
| - 1 | 24441                       | 308-0102    | Motor 3104 úplny s elektrickým<br>zařízením, spojkou a komorou<br>spojky bez převodovky |                        |
| 2   | 24024                       | 308-0103    | Nosnik motoru a chladiče                                                                | 4                      |
| 3   | 5928                        | 308-0104    | Pružné pryžové uložení motoru<br>(silentblok)                                           | 3                      |
| 4   | 5883                        | 308-0105    | Kryt pružného pryžového uležení<br>na převodovce                                        | 1                      |
|     | 10,5 DIN 125                | 7-76-010    | Podložka                                                                                | 3                      |
|     | B 10 DIN 127                | 7-76-210    | Pružná podložka                                                                         | 7                      |
|     | M 10 DIN 934                | 7-75-010    | Matice                                                                                  | 7                      |
| 5   | 13969                       | 308-0106    | Komora spojky se závrtnými<br>šrouby                                                    | 1                      |
|     | 11080                       | 308-0107    | Komora spojky                                                                           | 1                      |
|     | B 10 DIN 127                | 7-76-210    | Pružná podložka                                                                         | 4                      |
|     | M 10 DIN 934                | 7-75-010    | Matice                                                                                  | 4                      |
|     | AM 12×90 DIN 931            | 7-70-090/12 | Śroub se šestihrannou hlavou                                                            | 2 k upevnění spouštěče |
|     | B 12 DIN 127                | 7-76-212    | Pružná podložka                                                                         | 2)                     |
|     | M 12 DIN 934                | 7-75-012    | Matice                                                                                  | 2 k upevnění spouštěče |
| 6   | AM 10 × 30 DIN 835          | 7-65-330/10 | Závrtný šroub                                                                           | 2                      |
| 7   | AM 10 x 35 DIN 835<br>13966 | 7-65-335/10 | Závrtný Iroub                                                                           | 2                      |
| 1   | M 8 x 22 DIN 835            | 7-65-322/08 | Závrtný šroub                                                                           | 8 pro komeru spojky    |
|     | B 8 DIN 127                 | 7-76-208    | Pružná podložka                                                                         | 8                      |
|     | M 8 DIN 934                 | 7-75-008    | Matice                                                                                  | 8                      |
| 8   | 8357                        | 308-0108    | Uzemňovací pás                                                                          | 1                      |
|     |                             |             | AND                                                 |                        |