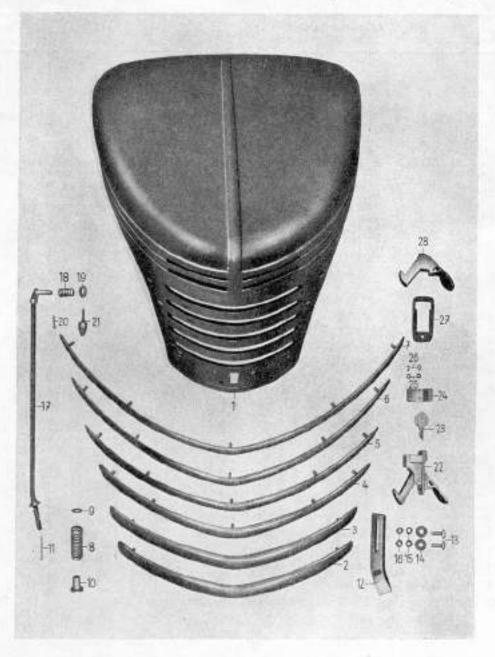

# Sestavení skupin a podskupin

| 100 | Skupina                                           | Podskupina                                                                                                                                                    | Tabulka                              |
|-----|---------------------------------------------------|---------------------------------------------------------------------------------------------------------------------------------------------------------------|--------------------------------------|
| 1   | , Motor                                           | 01. Motor typu 3104 od podvozku č.15001<br>02. Blok válců                                                                                                     | 1 2                                  |
|     |                                                   | 03. Klikový hřídel, plsty a kroužky<br>04. Blok válců a hlava válců, motor typu 3104, od<br>podvozku č. 15001                                                 | 4                                    |
| 2   | Palivová soustava                                 | 05. Karburátor<br>06. Úscrojí akcelerátoru<br>07. Číscič vzduchu<br>08. Karburátor typu H 362-4                                                               | 5<br>6<br>7<br>8                     |
|     |                                                   | 09. Nádrž paliva a potrubí paliva                                                                                                                             | 9                                    |
| 3.  | Výfukové potrubí                                  | <ol> <li>Výľukové potrubí, motor typu 3104, od podvozku</li> <li>15001</li> </ol>                                                                             | 10                                   |
| 4.  | Chladici soustava                                 | 11. Větrák s hnacím ústrojím<br>12. Chladič, motor typu 3104, od podvozku č. 15001                                                                            | 11<br>12                             |
| 5.  | Spojka a ústrojí vypínání spojky                  | 13. Spojka a ústrojí vyplnání spojky                                                                                                                          | 13                                   |
| 6.  | Převodovka                                        | 14. Převodovka                                                                                                                                                | 14                                   |
| 7.  | Spojovací hřídele                                 | 15. Spojovací hřídele                                                                                                                                         | 15                                   |
| 8.  | Zadní náprava                                     | 16. Zadní náprava<br>17. Zadní náprava a rozvodovka                                                                                                           | 16<br>17                             |
| 9,  | Rám                                               | 18. Rám                                                                                                                                                       | 18                                   |
| 10. | Přední náprava, přední pera<br>a tlumiče pérování | 19. Přední náprava, přední pera a tiumiče pěrování                                                                                                            | 19                                   |
| 11. | Hřebenové řízení                                  | 20. Hřebenové řízení                                                                                                                                          | 20                                   |
| 12. | Zadní pera a tlumiče pérování                     | 21. Zadní pera a tísmiče pěrování                                                                                                                             | 21                                   |
| 13. | Brzdy                                             | Hlavní válec brzd     Brzdový váleček     Potrubí kapalinové brzdy, rozvor 3,10 m     Ostrojí nožní a ruční brzdy                                             | 22<br>23<br>24<br>25                 |
| 14. | Kola                                              | 26. Kola                                                                                                                                                      | 26                                   |
|     | Elektrické zařízení a příslušen-<br>ství          | 27. Zapalovací cívky a třipáčkový přerušovač<br>28. Dynamo<br>29. Spouštěč<br>30. Elektrické osvětlení<br>31. Elektrické přístroje<br>32. Akumulitor a kabely | 27A, B<br>28<br>29<br>30<br>31<br>32 |
| 16. | Zařízení přístrojové desky                        | 33. Zařízení přistrojové desky                                                                                                                                | 33                                   |
| 7.  | Nářadí a příslušenství                            | 34. Nářadí a speciální dílenské nářadí<br>35. Příslušenství                                                                                                   | 34<br>35                             |

| Skupina                 | Podskupina                                                                                                                                                                                                              | Tabulka              |
|-------------------------|-------------------------------------------------------------------------------------------------------------------------------------------------------------------------------------------------------------------------|----------------------|
| 18. Součásti karoserie  | <ul> <li>36. Přední blatníky</li> <li>37. Nárazník a zámek kapoty</li> <li>38. Kapota a zámek kapoty</li> <li>39. Zadní blatníky</li> </ul>                                                                             | 36<br>37<br>38       |
| 19. Karoserie uplná     | 40. Karoserie úplná                                                                                                                                                                                                     | -                    |
| 20. Řídíčská budka      | <ol> <li>Řídičská budka a podlaha řídičské budky</li> <li>Dveře řídičské budky</li> <li>Sedadla, zadní z přední okno</li> <li>Přístrojová deska</li> </ol>                                                              | 39<br>40<br>41<br>42 |
| 21. Valníková karoserie | <ol> <li>Valníková karoserie 2,3×1,5 m</li> <li>Zakrytí valníku 2,45×1,61 m</li> <li>Zakrytí valníku 2,3×1,5 m</li> <li>Valníková karoserie 2,6×1,7 m, rozvor 3,10 m</li> <li>Zakrytí valníku, rozvor 3,10 m</li> </ol> | 43<br>-<br>44<br>-   |
| 22 Toppol               | 49 Topeni                                                                                                                                                                                                               | 45                   |