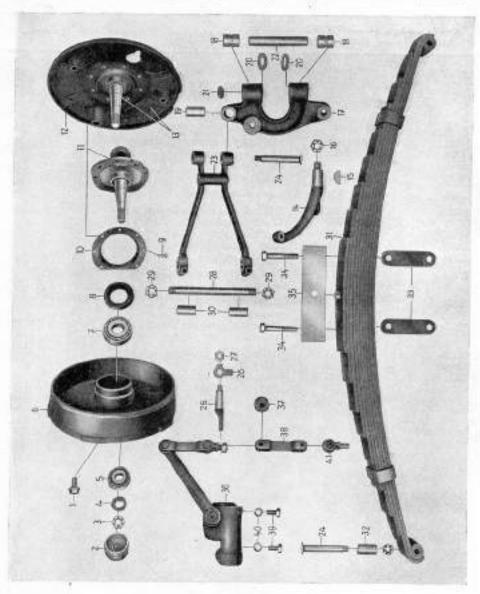

# Sestavení skupin a podskupin

| 100 | Skupina                                           | Podskupina                                                                                                                                                    | Tabulka                              |
|-----|---------------------------------------------------|---------------------------------------------------------------------------------------------------------------------------------------------------------------|--------------------------------------|
| 1   | , Motor                                           | 01. Motor typu 3104 od podvozku č.15001<br>02. Blok válců                                                                                                     | 1 2                                  |
|     |                                                   | 03. Klikový hřídel, plsty a kroužky<br>04. Blok válců a hlava válců, motor typu 3104, od<br>podvozku č. 15001                                                 | 4                                    |
| 2   | Palivová soustava                                 | 05. Karburátor<br>06. Úscrojí akcelerátoru<br>07. Číscič vzduchu<br>08. Karburátor typu H 362-4                                                               | 5<br>6<br>7<br>8                     |
|     |                                                   | 09. Nádrž paliva a potrubí paliva                                                                                                                             | 9                                    |
| 3.  | Výfukové potrubí                                  | <ol> <li>Výľukové potrubí, motor typu 3104, od podvozku</li> <li>15001</li> </ol>                                                                             | 10                                   |
| 4.  | Chladici soustava                                 | 11. Větrák s hnacím ústrojím<br>12. Chladič, motor typu 3104, od podvozku č. 15001                                                                            | 11<br>12                             |
| 5.  | Spojka a ústrojí vypínání spojky                  | 13. Spojka a ústrojí vyplnání spojky                                                                                                                          | 13                                   |
| 6.  | Převodovka                                        | 14. Převodovka                                                                                                                                                | 14                                   |
| 7.  | Spojovací hřídele                                 | 15. Spojovací hřídele                                                                                                                                         | 15                                   |
| 8.  | Zadní náprava                                     | 16. Zadní náprava<br>17. Zadní náprava a rozvodovka                                                                                                           | 16<br>17                             |
| 9,  | Rám                                               | 18. Rám                                                                                                                                                       | 18                                   |
| 10. | Přední náprava, přední pera<br>a tlumiče pérování | 19. Přední náprava, přední pera a tiumiče pěrování                                                                                                            | 19                                   |
| 11. | Hřebenové řízení                                  | 20. Hřebenové řízení                                                                                                                                          | 20                                   |
| 12. | Zadní pera a tlumiče pérování                     | 21. Zadní pera a tísmiče pěrování                                                                                                                             | 21                                   |
| 13. | Brzdy                                             | Hlavní válec brzd     Brzdový váleček     Potrubí kapalinové brzdy, rozvor 3,10 m     Ostrojí nožní a ruční brzdy                                             | 22<br>23<br>24<br>25                 |
| 14. | Kola                                              | 26. Kola                                                                                                                                                      | 26                                   |
|     | Elektrické zařízení a příslušen-<br>ství          | 27. Zapalovací cívky a třipáčkový přerušovač<br>28. Dynamo<br>29. Spouštěč<br>30. Elektrické osvětlení<br>31. Elektrické přístroje<br>32. Akumulitor a kabely | 27A, B<br>28<br>29<br>30<br>31<br>32 |
| 16. | Zařízení přístrojové desky                        | 33. Zařízení přistrojové desky                                                                                                                                | 33                                   |
| 7.  | Nářadí a příslušenství                            | 34. Nářadí a speciální dílenské nářadí<br>35. Příslušenství                                                                                                   | 34<br>35                             |