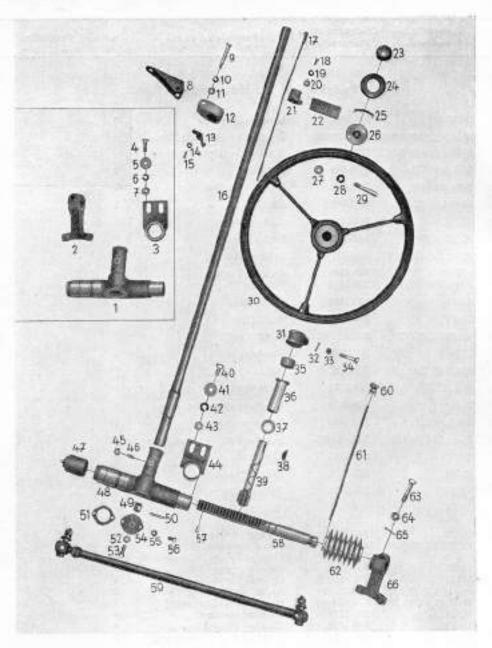

# Sestavení skupin a podskupin

| 100 | Skupina                                           | Podskupina                                                                                                                                                    | Tabulka                              |
|-----|---------------------------------------------------|---------------------------------------------------------------------------------------------------------------------------------------------------------------|--------------------------------------|
| 1   | , Motor                                           | 01. Motor typu 3104 od podvozku č.15001<br>02. Blok válců                                                                                                     | 1 2                                  |
|     |                                                   | 03. Klikový hřídel, plsty a kroužky<br>04. Blok válců a hlava válců, motor typu 3104, od<br>podvozku č. 15001                                                 | 4                                    |
| 2   | Palivová soustava                                 | 05. Karburátor<br>06. Úscrojí akcelerátoru<br>07. Číscič vzduchu<br>08. Karburátor typu H 362-4                                                               | 5<br>6<br>7<br>8                     |
|     |                                                   | 09. Nádrž paliva a potrubí paliva                                                                                                                             | 9                                    |
| 3.  | Výfukové potrubí                                  | <ol> <li>Výľukové potrubí, motor typu 3104, od podvozku</li> <li>15001</li> </ol>                                                                             | 10                                   |
| 4.  | Chladici soustava                                 | 11. Větrák s hnacím ústrojím<br>12. Chladič, motor typu 3104, od podvozku č. 15001                                                                            | 11<br>12                             |
| 5.  | Spojka a ústrojí vypínání spojky                  | 13. Spojka a ústrojí vyplnání spojky                                                                                                                          | 13                                   |
| 6.  | Převodovka                                        | 14. Převodovka                                                                                                                                                | 14                                   |
| 7.  | Spojovací hřídele                                 | 15. Spojovací hřídele                                                                                                                                         | 15                                   |
| 8.  | Zadní náprava                                     | 16. Zadní náprava<br>17. Zadní náprava a rozvodovka                                                                                                           | 16<br>17                             |
| 9,  | Rám                                               | 18. Rám                                                                                                                                                       | 18                                   |
| 10. | Přední náprava, přední pera<br>a tlumiče pérování | 19. Přední náprava, přední pera a tiumiče pěrování                                                                                                            | 19                                   |
| 11. | Hřebenové řízení                                  | 20. Hřebenové řízení                                                                                                                                          | 20                                   |
| 12. | Zadní pera a tlumiče pérování                     | 21. Zadní pera a tísmiče pěrování                                                                                                                             | 21                                   |
| 13. | Brzdy                                             | Hlavní válec brzd     Brzdový váleček     Potrubí kapalinové brzdy, rozvor 3,10 m     Ostrojí nožní a ruční brzdy                                             | 22<br>23<br>24<br>25                 |
| 14. | Kola                                              | 26. Kola                                                                                                                                                      | 26                                   |
|     | Elektrické zařízení a příslušen-<br>ství          | 27. Zapalovací cívky a třipáčkový přerušovač<br>28. Dynamo<br>29. Spouštěč<br>30. Elektrické osvětlení<br>31. Elektrické přístroje<br>32. Akumulitor a kabely | 27A, B<br>28<br>29<br>30<br>31<br>32 |
| 16. | Zařízení přístrojové desky                        | 33. Zařízení přistrojové desky                                                                                                                                | 33                                   |
| 7.  | Nářadí a příslušenství                            | 34. Nářadí a speciální dílenské nářadí<br>35. Příslušenství                                                                                                   | 34<br>35                             |

# Skupina 1. Motor Podskupina 01. Motor typu 3104 od podvozku č. 15001

| 1   | 24388                       | 308-0101    | Motor 3104 úplný bez elektric-<br>kého zařízení                                         | 1                      |
|-----|-----------------------------|-------------|-----------------------------------------------------------------------------------------|------------------------|
| - 1 | 24441                       | 308-0102    | Motor 3104 úplny s elektrickým<br>zařízením, spojkou a komorou<br>spojky bez převodovky |                        |
| 2   | 24024                       | 308-0103    | Nosnik motoru a chladiče                                                                | 4                      |
| 3   | 5928                        | 308-0104    | Pružné pryžové uložení motoru<br>(silentblok)                                           | 3                      |
| 4   | 5883                        | 308-0105    | Kryt pružného pryžového uležení<br>na převodovce                                        | 1                      |
|     | 10,5 DIN 125                | 7-76-010    | Podložka                                                                                | 3                      |
|     | B 10 DIN 127                | 7-76-210    | Pružná podložka                                                                         | 7                      |
|     | M 10 DIN 934                | 7-75-010    | Matice                                                                                  | 7                      |
| 5   | 13969                       | 308-0106    | Komora spojky se závrtnými<br>šrouby                                                    | 1                      |
|     | 11080                       | 308-0107    | Komora spojky                                                                           | 1                      |
|     | B 10 DIN 127                | 7-76-210    | Pružná podložka                                                                         | 4                      |
|     | M 10 DIN 934                | 7-75-010    | Matice                                                                                  | 4                      |
|     | AM 12×90 DIN 931            | 7-70-090/12 | Śroub se šestihrannou hlavou                                                            | 2 k upevnění spouštěče |
|     | B 12 DIN 127                | 7-76-212    | Pružná podložka                                                                         | 2)                     |
|     | M 12 DIN 934                | 7-75-012    | Matice                                                                                  | 2 k upevnění spouštěče |
| 6   | AM 10 × 30 DIN 835          | 7-65-330/10 | Závrtný šroub                                                                           | 2                      |
| 7   | AM 10 x 35 DIN 835<br>13966 | 7-65-335/10 | Závrtný Iroub                                                                           | 2                      |
| 1   | M 8 x 22 DIN 835            | 7-65-322/08 | Závrtný šroub                                                                           | 8 pro komeru spojky    |
|     | B 8 DIN 127                 | 7-76-208    | Pružná podložka                                                                         | 8                      |
|     | M 8 DIN 934                 | 7-75-008    | Matice                                                                                  | 8                      |
| 8   | 8357                        | 308-0108    | Uzemňovací pás                                                                          | 1                      |
|     |                             |             | AND                                                 |                        |