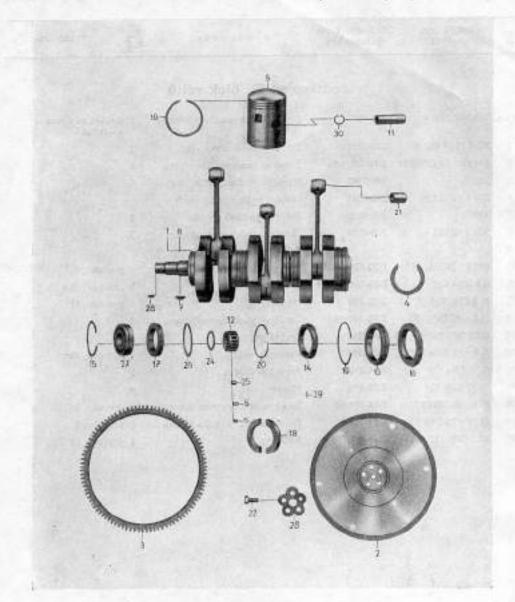

83-004    | Tásnicí kroužek                         | 1 pro obr. 18                 |
| 16  | B 10 DIN 127       | 7-76-210    | Pružná podložka                         | 2                             |
| 17  | M 10 DIN 934       | 7-75-010    | Metico                                  | +                             |
| 18  | M 8×80 DIN 931     | 7-70-080/08 | Šroub se šestihrannou hlavou            | 1 pro obr. 5                  |
| 19  | M 10×28 DIN 931    | 7-79-028/10 | Šroub se šestihrannou hlavou            | 6 pro obr. 7                  |
| 20  | 10,5 DIN 125       | 7-76-010    | Podložka                                | 6 pro obr. 19                 |
|     |                    |             |                                         |                               |

Tabulka 3



| Tovární číslo<br>součásti | Obchodní číslo<br>Mototechny | Pojmenování | Minog | Poznámka |
|---------------------------|------------------------------|-------------|-------|----------|
|---------------------------|------------------------------|-------------|-------|----------|

## Podskupina 03. Klikový hřídel, písty a kroužky

|     |                                                                                        | Control of the Contro |                                                                                                                                                          |                                         |
|-----|----------------------------------------------------------------------------------------|--------------------------------------------------