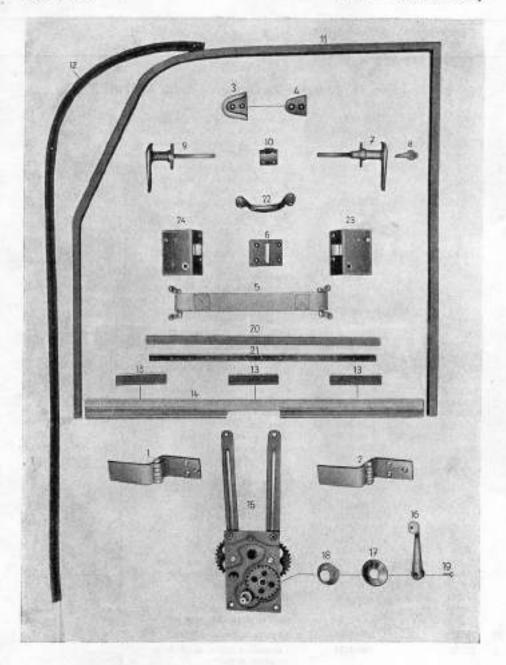

# Sestavení skupin a podskupin

| 100 | Skupina                                           | Podskupina                                                                                                                                                    | Tabulka                              |
|-----|---------------------------------------------------|---------------------------------------------------------------------------------------------------------------------------------------------------------------|--------------------------------------|
| 1   | , Motor                                           | 01. Motor typu 3104 od podvozku č.15001<br>02. Blok válců                                                                                                     | 1 2                                  |
|     |                                                   | 03. Klikový hřídel, plsty a kroužky<br>04. Blok válců a hlava válců, motor typu 3104, od<br>podvozku č. 15001                                                 | 4                                    |
| 2   | Palivová soustava                                 | 05. Karburátor<br>06. Úscrojí akcelerátoru<br>07. Číscič vzduchu<br>08. Karburátor typu H 362-4                                                               | 5<br>6<br>7<br>8                     |
|     |                                                   | 09. Nádrž paliva a potrubí paliva                                                                                                                             | 9                                    |
| 3.  | Výfukové potrubí                                  | <ol> <li>Výľukové potrubí, motor typu 3104, od podvozku</li> <li>15001</li> </ol>                                                                             | 10                                   |
| 4.  | Chladici soustava                                 | 11. Větrák s hnacím ústrojím<br>12. Chladič, motor typu 3104, od podvozku č. 15001                                                                            | 11<br>12                             |
| 5.  | Spojka a ústrojí vypínání spojky                  | 13. Spojka a ústrojí vyplnání spojky                                                                                                                          | 13                                   |
| 6.  | Převodovka                                        | 14. Převodovka                                                                                                                                                | 14                                   |
| 7.  | Spojovací hřídele                                 | 15. Spojovací hřídele                                                                                                                                         | 15                                   |
| 8.  | Zadní náprava                                     | 16. Zadní náprava<br>17. Zadní náprava a rozvodovka                                                                                                           | 16<br>17                             |
| 9,  | Rám                                               | 18. Rám                                                                                                                                                       | 18                                   |
| 10. | Přední náprava, přední pera<br>a tlumiče pérování | 19. Přední náprava, přední pera a tiumiče pěrování                                                                                                            | 19                                   |
| 11. | Hřebenové řízení                                  | 20. Hřebenové řízení                                                                                                                                          | 20                                   |
| 12. | Zadní pera a tlumiče pérování                     | 21. Zadní pera a tísmiče pěrování                                                                                                                             | 21                                   |
| 13. | Brzdy                                             | Hlavní válec brzd     Brzdový váleček     Potrubí kapalinové brzdy, rozvor 3,10 m     Ostrojí nožní a ruční brzdy                                             | 22<br>23<br>24<br>25                 |
| 14. | Kola                                              | 26. Kola                                                                                                                                                      | 26                                   |
|     | Elektrické zařízení a příslušen-<br>ství          | 27. Zapalovací cívky a třipáčkový přerušovač<br>28. Dynamo<br>29. Spouštěč<br>30. Elektrické osvětlení<br>31. Elektrické přístroje<br>32. Akumulitor a kabely | 27A, B<br>28<br>29<br>30<br>31<br>32 |
| 16. | Zařízení přístrojové desky                        | 33. Zařízení přistrojové desky                                                                                                                                | 33                                   |
| 7.  | Nářadí a příslušenství                            | 34. Nářadí a speciální dílenské nářadí<br>35. Příslušenství                                                                                                   | 34<br>35                             |

| Skupina                 | Podskupina                                                                                                                                                                                                              | Tabulka              |
|-------------------------|-------------------------------------------------------------------------------------------------------------------------------------------------------------------------------------------------------------------------|----------------------|
| 18. Součásti karoserie  | <ul> <li>36. Přední blatníky</li> <li>37. Nárazník a zámek kapoty</li> <li>38. Kapota a zámek kapoty</li> <li>39. Zadní blatníky</li> </ul>                                                                             | 36<br>37<br>38       |
| 19. Karoserie uplná     | 40. Karoserie úplná                                                                                                                                                                                                     | -                    |
| 20. Řídíčská budka      | <ol> <li>Řídičská budka a podlaha řídičské budky</li> <li>Dveře řídičské budky</li> <li>Sedadla, zadní z přední okno</li> <li>Přístrojová deska</li> </ol>                                                              | 39<br>40<br>41<br>42 |
| 21. Valníková karoserie | <ol> <li>Valníková karoserie 2,3×1,5 m</li> <li>Zakrytí valníku 2,45×1,61 m</li> <li>Zakrytí valníku 2,3×1,5 m</li> <li>Valníková karoserie 2,6×1,7 m, rozvor 3,10 m</li> <li>Zakrytí valníku, rozvor 3,10 m</li> </ol> | 43<br>-<br>44<br>-   |
| 22 Toppol               | 49 Topeni                                                                                                                                                                                                               | 45                   |