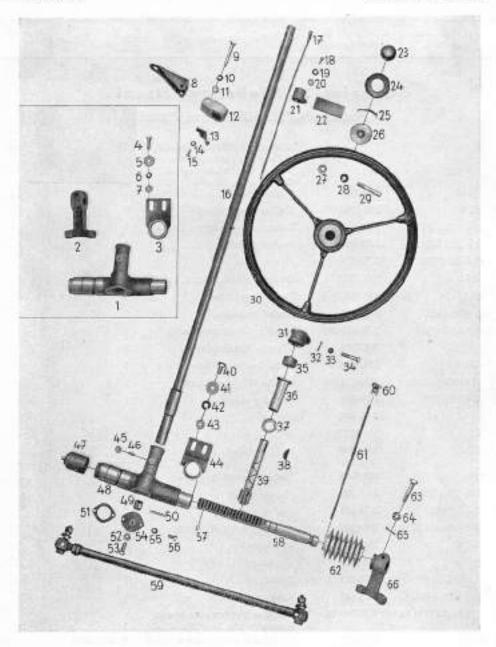

# Sestavení skupin a podskupin

| 100 | Skupina                                           | Podskupina                                                                                                                                                    | Tabulka                              |
|-----|---------------------------------------------------|---------------------------------------------------------------------------------------------------------------------------------------------------------------|--------------------------------------|
| 1   | , Motor                                           | 01. Motor typu 3104 od podvozku č.15001<br>02. Blok válců                                                                                                     | 1 2                                  |
|     |                                                   | 03. Klikový hřídel, plsty a kroužky<br>04. Blok válců a hlava válců, motor typu 3104, od<br>podvozku č. 15001                                                 | 4                                    |
| 2   | Palivová soustava                                 | 05. Karburátor<br>06. Úscrojí akcelerátoru<br>07. Číscič vzduchu<br>08. Karburátor typu H 362-4                                                               | 5<br>6<br>7<br>8                     |
|     |                                                   | 09. Nádrž paliva a potrubí paliva                                                                                                                             | 9                                    |
| 3.  | Výfukové potrubí                                  | <ol> <li>Výľukové potrubí, motor typu 3104, od podvozku</li> <li>15001</li> </ol>                                                                             | 10                                   |
| 4.  | Chladici soustava                                 | 11. Větrák s hnacím ústrojím<br>12. Chladič, motor typu 3104, od podvozku č. 15001                                                                            | 11<br>12                             |
| 5.  | Spojka a ústrojí vypínání spojky                  | 13. Spojka a ústrojí vyplnání spojky                                                                                                                          | 13                                   |
| 6.  | Převodovka                                        | 14. Převodovka                                                                                                                                                | 14                                   |
| 7.  | Spojovací hřídele                                 | 15. Spojovací hřídele                                                                                                                                         | 15                                   |
| 8.  | Zadní náprava                                     | 16. Zadní náprava<br>17. Zadní náprava a rozvodovka                                                                                                           | 16<br>17                             |
| 9,  | Rám                                               | 18. Rám                                                                                                                                                       | 18                                   |
| 10. | Přední náprava, přední pera<br>a tlumiče pérování | 19. Přední náprava, přední pera a tiumiče pěrování                                                                                                            | 19                                   |
| 11. | Hřebenové řízení                                  | 20. Hřebenové řízení                                                                                                                                          | 20                                   |
| 12. | Zadní pera a tlumiče pérování                     | 21. Zadní pera a tísmiče pěrování                                                                                                                             | 21                                   |
| 13. | Brzdy                                             | Hlavní válec brzd     Brzdový váleček     Potrubí kapalinové brzdy, rozvor 3,10 m     Ostrojí nožní a ruční brzdy                                             | 22<br>23<br>24<br>25                 |
| 14. | Kola                                              | 26. Kola                                                                                                                                                      | 26                                   |
|     | Elektrické zařízení a příslušen-<br>ství          | 27. Zapalovací cívky a třipáčkový přerušovač<br>28. Dynamo<br>29. Spouštěč<br>30. Elektrické osvětlení<br>31. Elektrické přístroje<br>32. Akumulitor a kabely | 27A, B<br>28<br>29<br>30<br>31<br>32 |
| 16. | Zařízení přístrojové desky                        | 33. Zařízení přistrojové desky                                                                                                                                | 33                                   |
| 7.  | Nářadí a příslušenství                            | 34. Nářadí a speciální dílenské nářadí<br>35. Příslušenství                                                                                                   | 34<br>35                             |