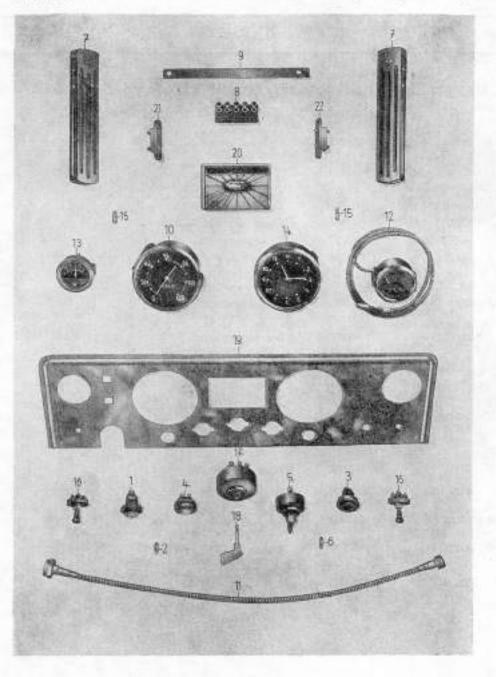

# Sestavení skupin a podskupin

| 100 | Skupina                                           | Podskupina                                                                                                                                                    | Tabulka                              |
|-----|---------------------------------------------------|---------------------------------------------------------------------------------------------------------------------------------------------------------------|--------------------------------------|
| 1   | , Motor                                           | 01. Motor typu 3104 od podvozku č.15001<br>02. Blok válců                                                                                                     | 1 2                                  |
|     |                                                   | 03. Klikový hřídel, plsty a kroužky<br>04. Blok válců a hlava válců, motor typu 3104, od<br>podvozku č. 15001                                                 | 4                                    |
| 2   | Palivová soustava                                 | 05. Karburátor<br>06. Úscrojí akcelerátoru<br>07. Číscič vzduchu<br>08. Karburátor typu H 362-4                                                               | 5<br>6<br>7<br>8                     |
|     |                                                   | 09. Nádrž paliva a potrubí paliva                                                                                                                             | 9                                    |
| 3.  | Výfukové potrubí                                  | <ol> <li>Výľukové potrubí, motor typu 3104, od podvozku</li> <li>15001</li> </ol>                                                                             | 10                                   |
| 4.  | Chladici soustava                                 | 11. Větrák s hnacím ústrojím<br>12. Chladič, motor typu 3104, od podvozku č. 15001                                                                            | 11<br>12                             |
| 5.  | Spojka a ústrojí vypínání spojky                  | 13. Spojka a ústrojí vyplnání spojky                                                                                                                          | 13                                   |
| 6.  | Převodovka                                        | 14. Převodovka                                                                                                                                                | 14                                   |
| 7.  | Spojovací hřídele                                 | 15. Spojovací hřídele                                                                                                                                         | 15                                   |
| 8.  | Zadní náprava                                     | 16. Zadní náprava<br>17. Zadní náprava a rozvodovka                                                                                                           | 16<br>17                             |
| 9,  | Rám                                               | 18. Rám                                                                                                                                                       | 18                                   |
| 10. | Přední náprava, přední pera<br>a tlumiče pérování | 19. Přední náprava, přední pera a tiumiče pěrování                                                                                                            | 19                                   |
| 11. | Hřebenové řízení                                  | 20. Hřebenové řízení                                                                                                                                          | 20                                   |
| 12. | Zadní pera a tlumiče pérování                     | 21. Zadní pera a tísmiče pěrování                                                                                                                             | 21                                   |
| 13. | Brzdy                                             | Hlavní válec brzd     Brzdový váleček     Potrubí kapalinové brzdy, rozvor 3,10 m     Ostrojí nožní a ruční brzdy                                             | 22<br>23<br>24<br>25                 |
| 14. | Kola                                              | 26. Kola                                                                                                                                                      | 26                                   |
|     | Elektrické zařízení a příslušen-<br>ství          | 27. Zapalovací cívky a třipáčkový přerušovač<br>28. Dynamo<br>29. Spouštěč<br>30. Elektrické osvětlení<br>31. Elektrické přístroje<br>32. Akumulitor a kabely | 27A, B<br>28<br>29<br>30<br>31<br>32 |
| 16. | Zařízení přístrojové desky                        | 33. Zařízení přistrojové desky                                                                                                                                | 33                                   |
| 7.  | Nářadí a příslušenství                            | 34. Nářadí a speciální dílenské nářadí<br>35. Příslušenství                                                                                                   | 34<br>35                             |

| Skupina                 | Podskupina                                                                                                                                                                                                              | Tabulka              |
|-------------------------|-------------------------------------------------------------------------------------------------------------------------------------------------------------------------------------------------------------------------|----------------------|
| 18. Součásti karoserie  | <ul> <li>36. Přední blatníky</li> <li>37. Nárazník a zámek kapoty</li> <li>38. Kapota a zámek kapoty</li> <li>39. Zadní blatníky</li> </ul>                                                                             | 36<br>37<br>38       |
| 19. Karoserie uplná     | 40. Karoserie úplná                                                                                                                                                                                                     | -                    |
| 20. Řídíčská budka      | <ol> <li>Řídičská budka a podlaha řídičské budky</li> <li>Dveře řídičské budky</li> <li>Sedadla, zadní z přední okno</li> <li>Přístrojová deska</li> </ol>                                                              | 39<br>40<br>41<br>42 |
| 21. Valníková karoserie | <ol> <li>Valníková karoserie 2,3×1,5 m</li> <li>Zakrytí valníku 2,45×1,61 m</li> <li>Zakrytí valníku 2,3×1,5 m</li> <li>Valníková karoserie 2,6×1,7 m, rozvor 3,10 m</li> <li>Zakrytí valníku, rozvor 3,10 m</li> </ol> | 43<br>-<br>44<br>-   |
| 22 Toppol               | 49 Topeni                                                                                                                                                                                                               | 45                   |