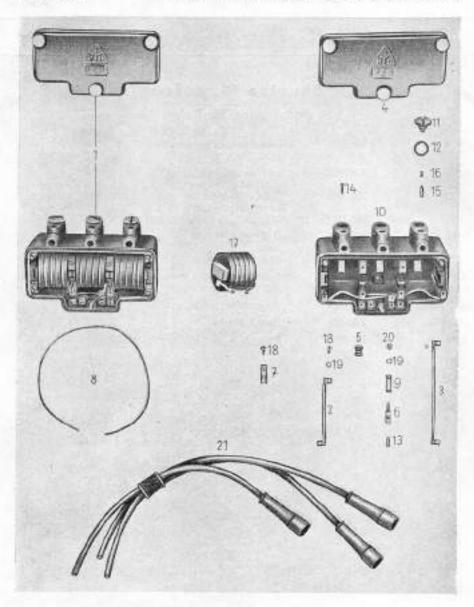

# Sestavení skupin a podskupin

| 100 | Skupina                                           | Podskupina                                                                                                                                                    | Tabulka                              |
|-----|---------------------------------------------------|---------------------------------------------------------------------------------------------------------------------------------------------------------------|--------------------------------------|
| 1   | , Motor                                           | 01. Motor typu 3104 od podvozku č.15001<br>02. Blok válců                                                                                                     | 1 2                                  |
|     |                                                   | 03. Klikový hřídel, plsty a kroužky<br>04. Blok válců a hlava válců, motor typu 3104, od<br>podvozku č. 15001                                                 | 4                                    |
| 2   | Palivová soustava                                 | 05. Karburátor<br>06. Úscrojí akcelerátoru<br>07. Číscič vzduchu<br>08. Karburátor typu H 362-4                                                               | 5<br>6<br>7<br>8                     |
|     |                                                   | 09. Nádrž paliva a potrubí paliva                                                                                                                             | 9                                    |
| 3.  | Výfukové potrubí                                  | <ol> <li>Výľukové potrubí, motor typu 3104, od podvozku</li> <li>15001</li> </ol>                                                                             | 10                                   |
| 4.  | Chladici soustava                                 | 11. Větrák s hnacím ústrojím<br>12. Chladič, motor typu 3104, od podvozku č. 15001                                                                            | 11<br>12                             |
| 5.  | Spojka a ústrojí vypínání spojky                  | 13. Spojka a ústrojí vyplnání spojky                                                                                                                          | 13                                   |
| 6.  | Převodovka                                        | 14. Převodovka                                                                                                                                                | 14                                   |
| 7.  | Spojovací hřídele                                 | 15. Spojovací hřídele                                                                                                                                         | 15                                   |
| 8.  | Zadní náprava                                     | 16. Zadní náprava<br>17. Zadní náprava a rozvodovka                                                                                                           | 16<br>17                             |
| 9,  | Rám                                               | 18. Rám                                                                                                                                                       | 18                                   |
| 10. | Přední náprava, přední pera<br>a tlumiče pérování | 19. Přední náprava, přední pera a tiumiče pěrování                                                                                                            | 19                                   |
| 11. | Hřebenové řízení                                  | 20. Hřebenové řízení                                                                                                                                          | 20                                   |
| 12. | Zadní pera a tlumiče pérování                     | 21. Zadní pera a tísmiče pěrování                                                                                                                             | 21                                   |
| 13. | Brzdy                                             | Hlavní válec brzd     Brzdový váleček     Potrubí kapalinové brzdy, rozvor 3,10 m     Ostrojí nožní a ruční brzdy                                             | 22<br>23<br>24<br>25                 |
| 14. | Kola                                              | 26. Kola                                                                                                                                                      | 26                                   |
|     | Elektrické zařízení a příslušen-<br>ství          | 27. Zapalovací cívky a třipáčkový přerušovač<br>28. Dynamo<br>29. Spouštěč<br>30. Elektrické osvětlení<br>31. Elektrické přístroje<br>32. Akumulitor a kabely | 27A, B<br>28<br>29<br>30<br>31<br>32 |
| 16. | Zařízení přístrojové desky                        | 33. Zařízení přistrojové desky                                                                                                                                | 33                                   |
| 7.  | Nářadí a příslušenství                            | 34. Nářadí a speciální dílenské nářadí<br>35. Příslušenství                                                                                                   | 34<br>35                             |