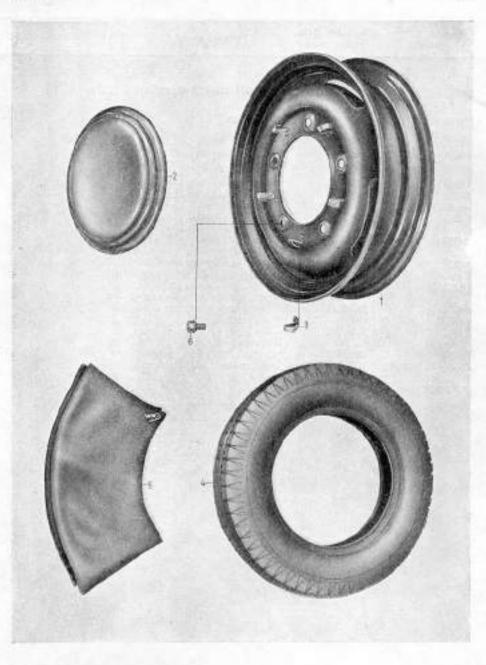

# Sestavení skupin a podskupin

| 100 | Skupina                                           | Podskupina                                                                                                                                                    | Tabulka                              |
|-----|---------------------------------------------------|---------------------------------------------------------------------------------------------------------------------------------------------------------------|--------------------------------------|
| 1   | , Motor                                           | 01. Motor typu 3104 od podvozku č.15001<br>02. Blok válců                                                                                                     | 1 2                                  |
|     |                                                   | 03. Klikový hřídel, plsty a kroužky<br>04. Blok válců a hlava válců, motor typu 3104, od<br>podvozku č. 15001                                                 | 4                                    |
| 2   | Palivová soustava                                 | 05. Karburátor<br>06. Úscrojí akcelerátoru<br>07. Číscič vzduchu<br>08. Karburátor typu H 362-4                                                               | 5<br>6<br>7<br>8                     |
|     |                                                   | 09. Nádrž paliva a potrubí paliva                                                                                                                             | 9                                    |
| 3.  | Výfukové potrubí                                  | <ol> <li>Výľukové potrubí, motor typu 3104, od podvozku</li> <li>15001</li> </ol>                                                                             | 10                                   |
| 4.  | Chladici soustava                                 | 11. Větrák s hnacím ústrojím<br>12. Chladič, motor typu 3104, od podvozku č. 15001                                                                            | 11<br>12                             |
| 5.  | Spojka a ústrojí vypínání spojky                  | 13. Spojka a ústrojí vyplnání spojky                                                                                                                          | 13                                   |
| 6.  | Převodovka                                        | 14. Převodovka                                                                                                                                                | 14                                   |
| 7.  | Spojovací hřídele                                 | 15. Spojovací hřídele                                                                                                                                         | 15                                   |
| 8.  | Zadní náprava                                     | 16. Zadní náprava<br>17. Zadní náprava a rozvodovka                                                                                                           | 16<br>17                             |
| 9,  | Rám                                               | 18. Rám                                                                                                                                                       | 18                                   |
| 10. | Přední náprava, přední pera<br>a tlumiče pérování | 19. Přední náprava, přední pera a tiumiče pěrování                                                                                                            | 19                                   |
| 11. | Hřebenové řízení                                  | 20. Hřebenové řízení                                                                                                                                          | 20                                   |
| 12. | Zadní pera a tlumiče pérování                     | 21. Zadní pera a tísmiče pěrování                                                                                                                             | 21                                   |
| 13. | Brzdy                                             | Hlavní válec brzd     Brzdový váleček     Potrubí kapalinové brzdy, rozvor 3,10 m     Ostrojí nožní a ruční brzdy                                             | 22<br>23<br>24<br>25                 |
| 14. | Kola                                              | 26. Kola                                                                                                                                                      | 26                                   |
|     | Elektrické zařízení a příslušen-<br>ství          | 27. Zapalovací cívky a třipáčkový přerušovač<br>28. Dynamo<br>29. Spouštěč<br>30. Elektrické osvětlení<br>31. Elektrické přístroje<br>32. Akumulitor a kabely | 27A, B<br>28<br>29<br>30<br>31<br>32 |
| 16. | Zařízení přístrojové desky                        | 33. Zařízení přistrojové desky                                                                                                                                | 33                                   |
| 7.  | Nářadí a příslušenství                            | 34. Nářadí a speciální dílenské nářadí<br>35. Příslušenství                                                                                                   | 34<br>35                             |