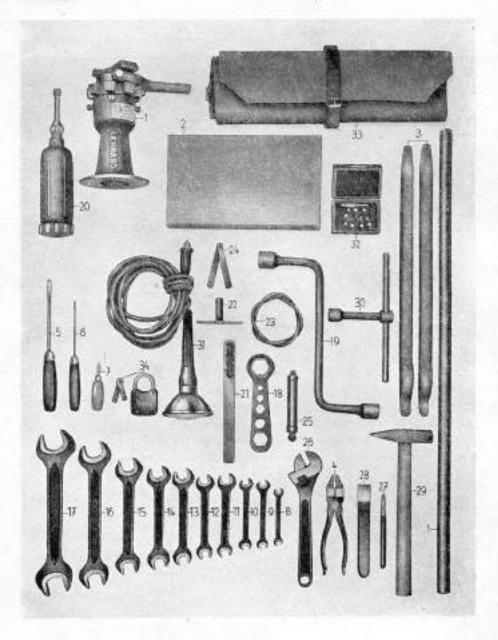

# Sestavení skupin a podskupin

| 100 | Skupina                                           | Podskupina                                                                                                                                                    | Tabulka                              |
|-----|---------------------------------------------------|---------------------------------------------------------------------------------------------------------------------------------------------------------------|--------------------------------------|
| 1   | , Motor                                           | 01. Motor typu 3104 od podvozku č.15001<br>02. Blok válců                                                                                                     | 1 2                                  |
|     |                                                   | 03. Klikový hřídel, plsty a kroužky<br>04. Blok válců a hlava válců, motor typu 3104, od<br>podvozku č. 15001                                                 | 4                                    |
| 2   | Palivová soustava                                 | 05. Karburátor<br>06. Úscrojí akcelerátoru<br>07. Číscič vzduchu<br>08. Karburátor typu H 362-4                                                               | 5<br>6<br>7<br>8                     |
|     |                                                   | 09. Nádrž paliva a potrubí paliva                                                                                                                             | 9                                    |
| 3.  | Výfukové potrubí                                  | <ol> <li>Výľukové potrubí, motor typu 3104, od podvozku</li> <li>15001</li> </ol>                                                                             | 10                                   |
| 4.  | Chladici soustava                                 | 11. Větrák s hnacím ústrojím<br>12. Chladič, motor typu 3104, od podvozku č. 15001                                                                            | 11<br>12                             |
| 5.  | Spojka a ústrojí vypínání spojky                  | 13. Spojka a ústrojí vyplnání spojky                                                                                                                          | 13                                   |
| 6.  | Převodovka                                        | 14. Převodovka                                                                                                                                                | 14                                   |
| 7.  | Spojovací hřídele                                 | 15. Spojovací hřídele                                                                                                                                         | 15                                   |
| 8.  | Zadní náprava                                     | 16. Zadní náprava<br>17. Zadní náprava a rozvodovka                                                                                                           | 16<br>17                             |
| 9,  | Rám                                               | 18. Rám                                                                                                                                                       | 18                                   |
| 10. | Přední náprava, přední pera<br>a tlumiče pérování | 19. Přední náprava, přední pera a tiumiče pěrování                                                                                                            | 19                                   |
| 11. | Hřebenové řízení                                  | 20. Hřebenové řízení                                                                                                                                          | 20                                   |
| 12. | Zadní pera a tlumiče pérování                     | 21. Zadní pera a tísmiče pěrování                                                                                                                             | 21                                   |
| 13. | Brzdy                                             | Hlavní válec brzd     Brzdový váleček     Potrubí kapalinové brzdy, rozvor 3,10 m     Ostrojí nožní a ruční brzdy                                             | 22<br>23<br>24<br>25                 |
| 14. | Kola                                              | 26. Kola                                                                                                                                                      | 26                                   |
|     | Elektrické zařízení a příslušen-<br>ství          | 27. Zapalovací cívky a třipáčkový přerušovač<br>28. Dynamo<br>29. Spouštěč<br>30. Elektrické osvětlení<br>31. Elektrické přístroje<br>32. Akumulitor a kabely | 27A, B<br>28<br>29<br>30<br>31<br>32 |
| 16. | Zařízení přístrojové desky                        | 33. Zařízení přistrojové desky                                                                                                                                | 33                                   |
| 7.  | Nářadí a příslušenství                            | 34. Nářadí a speciální dílenské nářadí<br>35. Příslušenství                                                                                                   | 34<br>35                             |