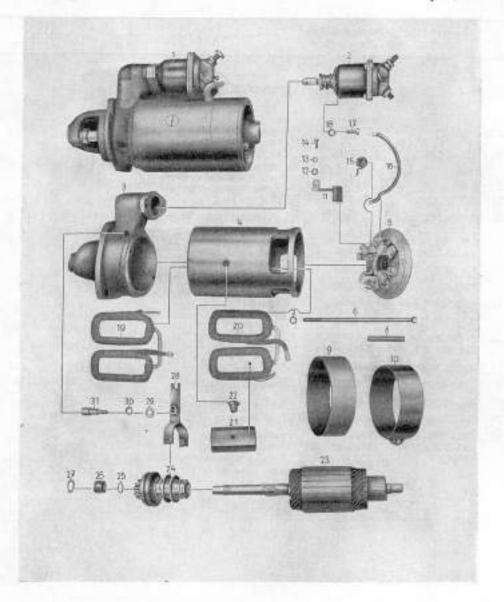

# Sestavení skupin a podskupin

| 100 | Skupina                                           | Podskupina                                                                                                                                                    | Tabulka                              |
|-----|---------------------------------------------------|---------------------------------------------------------------------------------------------------------------------------------------------------------------|--------------------------------------|
| 1   | , Motor                                           | 01. Motor typu 3104 od podvozku č.15001<br>02. Blok válců                                                                                                     | 1 2                                  |
|     |                                                   | 03. Klikový hřídel, plsty a kroužky<br>04. Blok válců a hlava válců, motor typu 3104, od<br>podvozku č. 15001                                                 | 4                                    |
| 2   | Palivová soustava                                 | 05. Karburátor<br>06. Úscrojí akcelerátoru<br>07. Číscič vzduchu<br>08. Karburátor typu H 362-4                                                               | 5<br>6<br>7<br>8                     |
|     |                                                   | 09. Nádrž paliva a potrubí paliva                                                                                                                             | 9                                    |
| 3.  | Výfukové potrubí                                  | <ol> <li>Výľukové potrubí, motor typu 3104, od podvozku</li> <li>15001</li> </ol>                                                                             | 10                                   |
| 4.  | Chladici soustava                                 | 11. Větrák s hnacím ústrojím<br>12. Chladič, motor typu 3104, od podvozku č. 15001                                                                            | 11<br>12                             |
| 5.  | Spojka a ústrojí vypínání spojky                  | 13. Spojka a ústrojí vyplnání spojky                                                                                                                          | 13                                   |
| 6.  | Převodovka                                        | 14. Převodovka                                                                                                                                                | 14                                   |
| 7.  | Spojovací hřídele                                 | 15. Spojovací hřídele                                                                                                                                         | 15                                   |
| 8.  | Zadní náprava                                     | 16. Zadní náprava<br>17. Zadní náprava a rozvodovka                                                                                                           | 16<br>17                             |
| 9,  | Rám                                               | 18. Rám                                                                                                                                                       | 18                                   |
| 10. | Přední náprava, přední pera<br>a tlumiče pérování | 19. Přední náprava, přední pera a tiumiče pěrování                                                                                                            | 19                                   |
| 11. | Hřebenové řízení                                  | 20. Hřebenové řízení                                                                                                                                          | 20                                   |
| 12. | Zadní pera a tlumiče pérování                     | 21. Zadní pera a tísmiče pěrování                                                                                                                             | 21                                   |
| 13. | Brzdy                                             | Hlavní válec brzd     Brzdový váleček     Potrubí kapalinové brzdy, rozvor 3,10 m     Ostrojí nožní a ruční brzdy                                             | 22<br>23<br>24<br>25                 |
| 14. | Kola                                              | 26. Kola                                                                                                                                                      | 26                                   |
|     | Elektrické zařízení a příslušen-<br>ství          | 27. Zapalovací cívky a třipáčkový přerušovač<br>28. Dynamo<br>29. Spouštěč<br>30. Elektrické osvětlení<br>31. Elektrické přístroje<br>32. Akumulitor a kabely | 27A, B<br>28<br>29<br>30<br>31<br>32 |
| 16. | Zařízení přístrojové desky                        | 33. Zařízení přistrojové desky                                                                                                                                | 33                                   |
| 7.  | Nářadí a příslušenství                            | 34. Nářadí a speciální dílenské nářadí<br>35. Příslušenství                                                                                                   | 34<br>35                             |