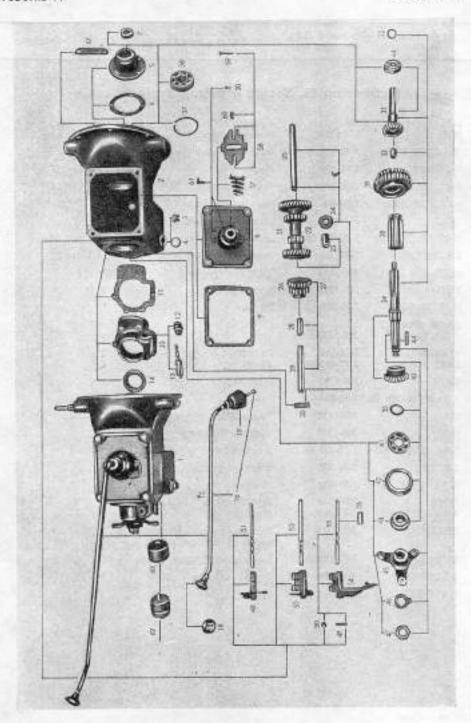

# Sestavení skupin a podskupin

| 100 | Skupina                                           | Podskupina                                                                                                                                                    | Tabulka                              |
|-----|---------------------------------------------------|---------------------------------------------------------------------------------------------------------------------------------------------------------------|--------------------------------------|
| 1   | , Motor                                           | 01. Motor typu 3104 od podvozku č.15001<br>02. Blok válců                                                                                                     | 1 2                                  |
|     |                                                   | 03. Klikový hřídel, plsty a kroužky<br>04. Blok válců a hlava válců, motor typu 3104, od<br>podvozku č. 15001                                                 | 4                                    |
| 2   | Palivová soustava                                 | 05. Karburátor<br>06. Úscrojí akcelerátoru<br>07. Číscič vzduchu<br>08. Karburátor typu H 362-4                                                               | 5<br>6<br>7<br>8                     |
|     |                                                   | 09. Nádrž paliva a potrubí paliva                                                                                                                             | 9                                    |
| 3.  | Výfukové potrubí                                  | <ol> <li>Výľukové potrubí, motor typu 3104, od podvozku</li> <li>15001</li> </ol>                                                                             | 10                                   |
| 4.  | Chladici soustava                                 | 11. Větrák s hnacím ústrojím<br>12. Chladič, motor typu 3104, od podvozku č. 15001                                                                            | 11<br>12                             |
| 5.  | Spojka a ústrojí vypínání spojky                  | 13. Spojka a ústrojí vyplnání spojky                                                                                                                          | 13                                   |
| 6.  | Převodovka                                        | 14. Převodovka                                                                                                                                                | 14                                   |
| 7.  | Spojovací hřídele                                 | 15. Spojovací hřídele                                                                                                                                         | 15                                   |
| 8.  | Zadní náprava                                     | 16. Zadní náprava<br>17. Zadní náprava a rozvodovka                                                                                                           | 16<br>17                             |
| 9,  | Rám                                               | 18. Rám                                                                                                                                                       | 18                                   |
| 10. | Přední náprava, přední pera<br>a tlumiče pérování | 19. Přední náprava, přední pera a tiumiče pěrování                                                                                                            | 19                                   |
| 11. | Hřebenové řízení                                  | 20. Hřebenové řízení                                                                                                                                          | 20                                   |
| 12. | Zadní pera a tlumiče pérování                     | 21. Zadní pera a tísmiče pěrování                                                                                                                             | 21                                   |
| 13. | Brzdy                                             | Hlavní válec brzd     Brzdový váleček     Potrubí kapalinové brzdy, rozvor 3,10 m     Ostrojí nožní a ruční brzdy                                             | 22<br>23<br>24<br>25                 |
| 14. | Kola                                              | 26. Kola                                                                                                                                                      | 26                                   |
|     | Elektrické zařízení a příslušen-<br>ství          | 27. Zapalovací cívky a třipáčkový přerušovač<br>28. Dynamo<br>29. Spouštěč<br>30. Elektrické osvětlení<br>31. Elektrické přístroje<br>32. Akumulitor a kabely | 27A, B<br>28<br>29<br>30<br>31<br>32 |
| 16. | Zařízení přístrojové desky                        | 33. Zařízení přistrojové desky                                                                                                                                | 33                                   |
| 7.  | Nářadí a příslušenství                            | 34. Nářadí a speciální dílenské nářadí<br>35. Příslušenství                                                                                                   | 34<br>35                             |

# Skupina 1. Motor Podskupina 01. Motor typu 3104 od podvozku č. 15001

| 1   | 24388                       | 308-0101    | Motor 3104 úplný bez elektric-<br>kého zařízení                                         | 1                      |
|-----|-----------------------------|-------------|-----------------------------------------------------------------------------------------|------------------------|
| - 1 | 24441                       | 308-0102    | Motor 3104 úplny s elektrickým<br>zařízením, spojkou a komorou<br>spojky bez převodovky |                        |
| 2   | 24024                       | 308-0103    | Nosnik motoru a chladiče                                                                | 4                      |
| 3   | 5928                        | 308-0104    | Pružné pryžové uložení motoru<br>(silentblok)                                           | 3                      |
| 4   | 5883                        | 308-0105    | Kryt pružného pryžového uležení<br>na převodovce                                        | 1                      |
|     | 10,5 DIN 125                | 7-76-010    | Podložka                                                                                | 3                      |
|     | B 10 DIN 127                | 7-76-210    | Pružná podložka                                                                         | 7                      |
|     | M 10 DIN 934                | 7-75-010    | Matice                                                                                  | 7                      |
| 5   | 13969                       | 308-0106    | Komora spojky se závrtnými<br>šrouby                                                    | 1                      |
|     | 11080                       | 308-0107    | Komora spojky                                                                           | 1                      |
|     | B 10 DIN 127                | 7-76-210    | Pružná podložka                                                                         | 4                      |
|     | M 10 DIN 934                | 7-75-010    | Matice                                                                                  | 4                      |
|     | AM 12×90 DIN 931            | 7-70-090/12 | Śroub se šestihrannou hlavou                                                            | 2 k upevnění spouštěče |
|     | B 12 DIN 127                | 7-76-212    | Pružná podložka                                                                         | 2)                     |
|     | M 12 DIN 934                | 7-75-012    | Matice                                                                                  | 2 k upevnění spouštěče |
| 6   | AM 10 × 30 DIN 835          | 7-65-330/10 | Závrtný šroub                                                                           | 2                      |
| 7   | AM 10 x 35 DIN 835<br>13966 | 7-65-335/10 | Závrtný Iroub                                                                           | 2                      |
| 1   | M 8 x 22 DIN 835            | 7-65-322/08 | Závrtný šroub                                                                           | 8 pro komeru spojky    |
|     | B 8 DIN 127                 | 7-76-208    | Pružná podložka                                                                         | 8                      |
|     | M 8 DIN 934                 | 7-75-008    | Matice                                                                                  | 8                      |
| 8   | 8357                        | 308-0108    | Uzemňovací pás                                                                          | 1                      |
|     |                             |             | AND                                                 |                        |

Tabulka 2 Blok válců

| Oper. | Tovární číslo<br>součástí | Obchodní číslo<br>Mototechny | Pojmenování | Množ-<br>ství | Poznámka |
|-------|---------------------------|------------------------------|-------------|---------------|----------|
|-------|---------------------------|------------------------------|-------------|---------------|----------|

# Podskupina 02. Blok válců

| 144 | 309 1 01 120 4     | 306-0202    | Blok válců se spodkem klikové<br>skříně | 1 dodává se pouze<br>společně |
|-----|--------------------|-------------|-----------------------------------------|-------------------------------|
| 2   | 3074 72 50 007 4   | 308-0201    | Závrtný šroub bloku válců               | 2                             |
| 3   | BM 10×75 DIN 931   | 7-70-075/10 | Šroub se šestihrannou hlavou            | 6                             |
| 5   | 24281              | 300-0202    | Příváděcí hrdlo chladicí vody           | 1                             |
| 6   | 309 1 10 122 04    | 306-0301    | Tësnëni hrdia chladici vody             | 1                             |
| 7   | 13392              | 308-0203    | Sběrná výfuková trouba                  | 1                             |
| 8   | 309 1 10 125 4     | 308-0204    | Těsnění výfukové trouby                 | 3                             |
| 9   |                    |             | Odpadá (nevyrábí se)                    |                               |
| 10  | BM 8 x 28 DIN 931m | 7-70-028/08 | Šroub se šestihrannou hlavou            | 4 pro obr. 4                  |
| 11  | B 8 DIN 127        | 7-76-208    | Pružná podložka                         | 8 pro obr. 10 a 13            |
| 12  | M 8 DIN 934        | 7-75-008    | Matice                                  | 2 pro obr. 13                 |
| 13  | M 8 x 40 DIN 933   | 7-70-440/08 | Šroub se šestihrannou hlavou            | 2                             |
| 14  | B 10 DIN 137       | 306-0212    | Pružná podložka                         | 8                             |
| 15  | A 8 x 12 DIN 7603  | 4-83-004    | Tásnicí kroužek                         | 1 pro obr. 18                 |
| 16  | B 10 DIN 127       | 7-76-210    | Pružná podložka                         | 2                             |
| 17  | M 10 DIN 934       | 7-75-010    | Metico                                  | +                             |
| 18  | M 8×80 DIN 931     | 7-70-080/08 | Šroub se šestihrannou hlavou            | 1 pro obr. 5                  |
| 19  | M 10×28 DIN 931    | 7-79-028/10 | Šroub se šestihrannou hlavou            | 6 pro obr. 7                  |
| 20  | 10,5 DIN 125       | 7-76-010    | Podložka                                | 6 pro obr. 19                 |
|     |                    |             |                                         |                               |