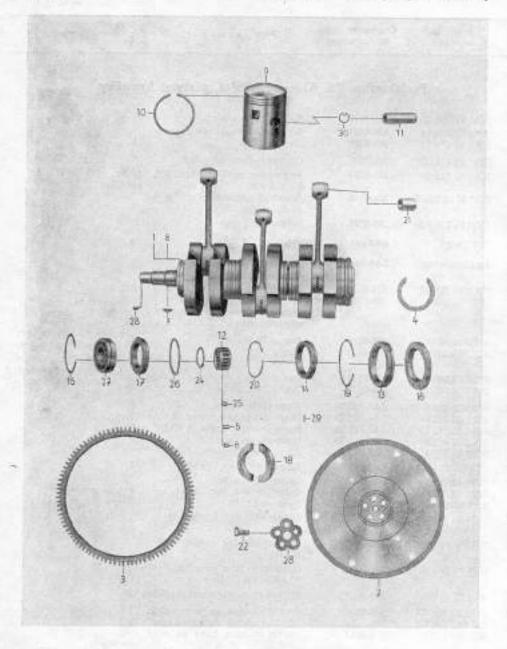

# Skupina 1. Motor Podskupina 01. Motor typu 3104 od podvozku č. 15001

| 1   | 24388                       | 308-0101    | Motor 3104 úplný bez elektric-<br>kého zařízení                                         | 1                      |
|-----|-----------------------------|-------------|-----------------------------------------------------------------------------------------|------------------------|
| - 1 | 24441                       | 308-0102    | Motor 3104 úplny s elektrickým<br>zařízením, spojkou a komorou<br>spojky bez převodovky |                        |
| 2   | 24024                       | 308-0103    | Nosnik motoru a chladiče                                                                | 4                      |
| 3   | 5928                        | 308-0104    | Pružné pryžové uložení motoru<br>(silentblok)                                           | 3                      |
| 4   | 5883                        | 308-0105    | Kryt pružného pryžového uležení<br>na převodovce                                        | 1                      |
|     | 10,5 DIN 125                | 7-76-010    | Podložka                                                                                | 3                      |
|     | B 10 DIN 127                | 7-76-210    | Pružná podložka                                                                         | 7                      |
|     | M 10 DIN 934                | 7-75-010    | Matice                                                                                  | 7                      |
| 5   | 13969                       | 308-0106    | Komora spojky se závrtnými<br>šrouby                                                    | 1                      |
|     | 11080                       | 308-0107    | Komora spojky                                                                           | 1                      |
|     | B 10 DIN 127                | 7-76-210    | Pružná podložka                                                                         | 4                      |
|     | M 10 DIN 934                | 7-75-010    | Matice                                                                                  | 4                      |
|     | AM 12×90 DIN 931            | 7-70-090/12 | Śroub se šestihrannou hlavou                                                            | 2 k upevnění spouštěče |
|     | B 12 DIN 127                | 7-76-212    | Pružná podložka                                                                         | 2)                     |
|     | M 12 DIN 934                | 7-75-012    | Matice                                                                                  | 2 k upevnění spouštěče |
| 6   | AM 10 × 30 DIN 835          | 7-65-330/10 | Závrtný šroub                                                                           | 2                      |
| 7   | AM 10 x 35 DIN 835<br>13966 | 7-65-335/10 | Závrtný Iroub                                                                           | 2                      |
| 1   | M 8 x 22 DIN 835            | 7-65-322/08 | Závrtný šroub                                                                           | 8 pro komeru spojky    |
|     | B 8 DIN 127                 | 7-76-208    | Pružná podložka                                                                         | 8                      |
|     | M 8 DIN 934                 | 7-75-008    | Matice                                                                                  | 8                      |
| 8   | 8357                        | 308-0108    | Uzemňovací pás                                                                          | 1                      |
|     |                             |             | AND                                                 |                        |

Tabulka 2 Blok válců

| Oper. | Tovární číslo<br>součástí | Obchodní číslo<br>Mototechny | Pojmenování | Množ-<br>ství | Poznámka |
|-------|---------------------------|------------------------------|-------------|---------------|----------|
|-------|---------------------------|------------------------------|-------------|---------------|----------|

# Podskupina 02. Blok válců

| 144 | 309 1 01 120 4     | 306-0202    | Blok válců se spodkem klikové<br>skříně | 1 dodává se pouze<br>společně |
|-----|--------------------|-------------|-----------------------------------------|-------------------------------|
| 2   | 3074 72 50 007 4   | 308-0201    | Závrtný šroub bloku válců               | 2                             |
| 3   | BM 10×75 DIN 931   | 7-70-075/10 | Šroub se šestihrannou hlavou            | 6                             |
| 5   | 24281              | 300-0202    | Příváděcí hrdlo chladicí vody           | 1                             |
| 6   | 309 1 10 122 04    | 306-0301    | Tësnëni hrdia chladici vody             | 1                             |
| 7   | 13392              | 308-0203    | Sběrná výfuková trouba                  | 1                             |
| 8   | 309 1 10 125 4     | 308-0204    | Těsnění výfukové trouby                 | 3                             |
| 9   |                    |             | Odpadá (nevyrábí se)                    |                               |
| 10  | BM 8 x 28 DIN 931m | 7-70-028/08 | Šroub se šestihrannou hlavou            | 4 pro obr. 4                  |
| 11  | B 8 DIN 127        | 7-76-208    | Pružná podložka                         | 8 pro obr. 10 a 13            |
| 12  | M 8 DIN 934        | 7-75-008    | Matice                                  | 2 pro obr. 13                 |
| 13  | M 8 x 40 DIN 933   | 7-70-440/08 | Šroub se šestihrannou hlavou            | 2                             |
| 14  | B 10 DIN 137       | 306-0212    | Pružná podložka                         | 8                             |
| 15  | A 8 x 12 DIN 7603  | 4-83-004    | Tásnicí kroužek                         | 1 pro obr. 18                 |
| 16  | B 10 DIN 127       | 7-76-210    | Pružná podložka                         | 2                             |
| 17  | M 10 DIN 934       | 7-75-010    | Metico                                  | +                             |
| 18  | M 8×80 DIN 931     | 7-70-080/08 | Šroub se šestihrannou hlavou            | 1 pro obr. 5                  |
| 19  | M 10×28 DIN 931    | 7-79-028/10 | Šroub se šestihrannou hlavou            | 6 pro obr. 7                  |
| 20  | 10,5 DIN 125       | 7-76-010    | Podložka                                | 6 pro obr. 19                 |
|     |                    |             |                                         |                               |