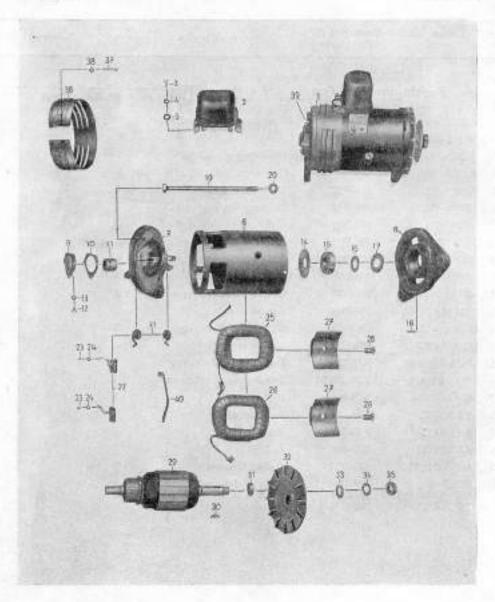

# Sestavení skupin a podskupin

| 100 | Skupina                                           | Podskupina                                                                                                                                                    | Tabulka                              |
|-----|---------------------------------------------------|---------------------------------------------------------------------------------------------------------------------------------------------------------------|--------------------------------------|
| 1   | , Motor                                           | 01. Motor typu 3104 od podvozku č.15001<br>02. Blok válců                                                                                                     | 1 2                                  |
|     |                                                   | 03. Klikový hřídel, plsty a kroužky<br>04. Blok válců a hlava válců, motor typu 3104, od<br>podvozku č. 15001                                                 | 4                                    |
| 2   | Palivová soustava                                 | 05. Karburátor<br>06. Úscrojí akcelerátoru<br>07. Číscič vzduchu<br>08. Karburátor typu H 362-4                                                               | 5<br>6<br>7<br>8                     |
|     |                                                   | 09. Nádrž paliva a potrubí paliva                                                                                                                             | 9                                    |
| 3.  | Výfukové potrubí                                  | <ol> <li>Výľukové potrubí, motor typu 3104, od podvozku</li> <li>15001</li> </ol>                                                                             | 10                                   |
| 4.  | Chladici soustava                                 | 11. Větrák s hnacím ústrojím<br>12. Chladič, motor typu 3104, od podvozku č. 15001                                                                            | 11<br>12                             |
| 5.  | Spojka a ústrojí vypínání spojky                  | 13. Spojka a ústrojí vyplnání spojky                                                                                                                          | 13                                   |
| 6.  | Převodovka                                        | 14. Převodovka                                                                                                                                                | 14                                   |
| 7.  | Spojovací hřídele                                 | 15. Spojovací hřídele                                                                                                                                         | 15                                   |
| 8.  | Zadní náprava                                     | 16. Zadní náprava<br>17. Zadní náprava a rozvodovka                                                                                                           | 16<br>17                             |
| 9,  | Rám                                               | 18. Rám                                                                                                                                                       | 18                                   |
| 10. | Přední náprava, přední pera<br>a tlumiče pérování | 19. Přední náprava, přední pera a tiumiče pěrování                                                                                                            | 19                                   |
| 11. | Hřebenové řízení                                  | 20. Hřebenové řízení                                                                                                                                          | 20                                   |
| 12. | Zadní pera a tlumiče pérování                     | 21. Zadní pera a tísmiče pěrování                                                                                                                             | 21                                   |
| 13. | Brzdy                                             | Hlavní válec brzd     Brzdový váleček     Potrubí kapalinové brzdy, rozvor 3,10 m     Ostrojí nožní a ruční brzdy                                             | 22<br>23<br>24<br>25                 |
| 14. | Kola                                              | 26. Kola                                                                                                                                                      | 26                                   |
|     | Elektrické zařízení a příslušen-<br>ství          | 27. Zapalovací cívky a třipáčkový přerušovač<br>28. Dynamo<br>29. Spouštěč<br>30. Elektrické osvětlení<br>31. Elektrické přístroje<br>32. Akumulitor a kabely | 27A, B<br>28<br>29<br>30<br>31<br>32 |
| 16. | Zařízení přístrojové desky                        | 33. Zařízení přistrojové desky                                                                                                                                | 33                                   |
| 7.  | Nářadí a příslušenství                            | 34. Nářadí a speciální dílenské nářadí<br>35. Příslušenství                                                                                                   | 34<br>35                             |