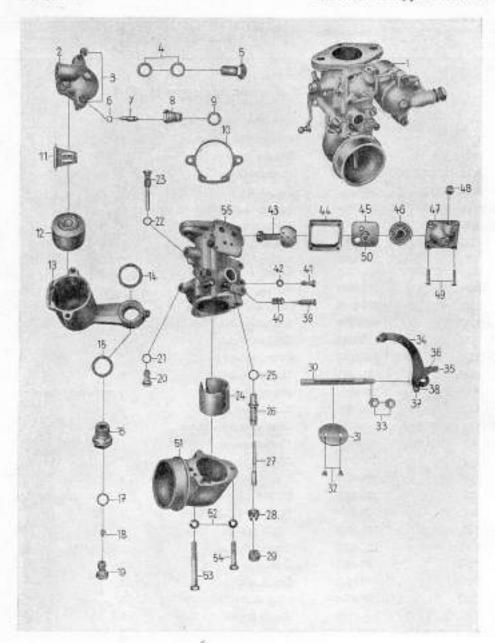

# Sestavení skupin a podskupin

| 100 | Skupina                                           | Podskupina                                                                                                                                                    | Tabulka                              |
|-----|---------------------------------------------------|---------------------------------------------------------------------------------------------------------------------------------------------------------------|--------------------------------------|
| 1   | , Motor                                           | 01. Motor typu 3104 od podvozku č.15001<br>02. Blok válců                                                                                                     | 1 2                                  |
|     |                                                   | 03. Klikový hřídel, plsty a kroužky<br>04. Blok válců a hlava válců, motor typu 3104, od<br>podvozku č. 15001                                                 | 4                                    |
| 2   | Palivová soustava                                 | 05. Karburátor<br>06. Úscrojí akcelerátoru<br>07. Číscič vzduchu<br>08. Karburátor typu H 362-4                                                               | 5<br>6<br>7<br>8                     |
|     |                                                   | 09. Nádrž paliva a potrubí paliva                                                                                                                             | 9                                    |
| 3.  | Výfukové potrubí                                  | <ol> <li>Výľukové potrubí, motor typu 3104, od podvozku</li> <li>15001</li> </ol>                                                                             | 10                                   |
| 4.  | Chladici soustava                                 | 11. Větrák s hnacím ústrojím<br>12. Chladič, motor typu 3104, od podvozku č. 15001                                                                            | 11<br>12                             |
| 5.  | Spojka a ústrojí vypínání spojky                  | 13. Spojka a ústrojí vyplnání spojky                                                                                                                          | 13                                   |
| 6.  | Převodovka                                        | 14. Převodovka                                                                                                                                                | 14                                   |
| 7.  | Spojovací hřídele                                 | 15. Spojovací hřídele                                                                                                                                         | 15                                   |
| 8.  | Zadní náprava                                     | 16. Zadní náprava<br>17. Zadní náprava a rozvodovka                                                                                                           | 16<br>17                             |
| 9,  | Rám                                               | 18. Rám                                                                                                                                                       | 18                                   |
| 10. | Přední náprava, přední pera<br>a tlumiče pérování | 19. Přední náprava, přední pera a tiumiče pěrování                                                                                                            | 19                                   |
| 11. | Hřebenové řízení                                  | 20. Hřebenové řízení                                                                                                                                          | 20                                   |
| 12. | Zadní pera a tlumiče pérování                     | 21. Zadní pera a tísmiče pěrování                                                                                                                             | 21                                   |
| 13. | Brzdy                                             | Hlavní válec brzd     Brzdový váleček     Potrubí kapalinové brzdy, rozvor 3,10 m     Ostrojí nožní a ruční brzdy                                             | 22<br>23<br>24<br>25                 |
| 14. | Kola                                              | 26. Kola                                                                                                                                                      | 26                                   |
|     | Elektrické zařízení a příslušen-<br>ství          | 27. Zapalovací cívky a třipáčkový přerušovač<br>28. Dynamo<br>29. Spouštěč<br>30. Elektrické osvětlení<br>31. Elektrické přístroje<br>32. Akumulitor a kabely | 27A, B<br>28<br>29<br>30<br>31<br>32 |
| 16. | Zařízení přístrojové desky                        | 33. Zařízení přistrojové desky                                                                                                                                | 33                                   |
| 7.  | Nářadí a příslušenství                            | 34. Nářadí a speciální dílenské nářadí<br>35. Příslušenství                                                                                                   | 34<br>35                             |