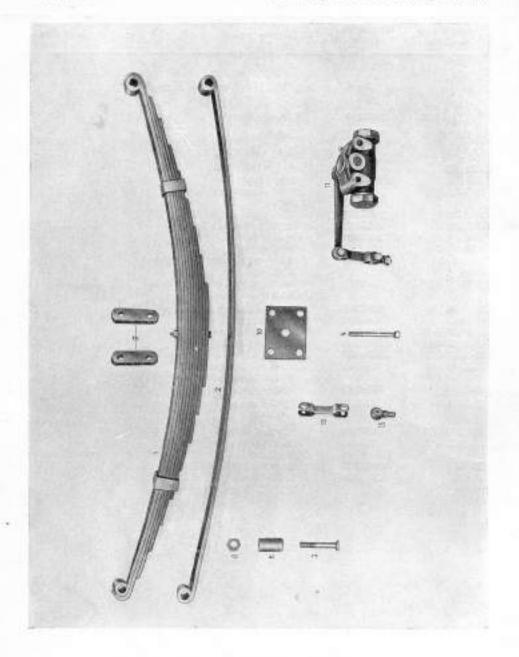

# Sestavení skupin a podskupin

| 100 | Skupina                                           | Podskupina                                                                                                                                                    | Tabulka                              |
|-----|---------------------------------------------------|---------------------------------------------------------------------------------------------------------------------------------------------------------------|--------------------------------------|
| 1   | , Motor                                           | 01. Motor typu 3104 od podvozku č.15001<br>02. Blok válců                                                                                                     | 1 2                                  |
|     |                                                   | 03. Klikový hřídel, plsty a kroužky<br>04. Blok válců a hlava válců, motor typu 3104, od<br>podvozku č. 15001                                                 | 4                                    |
| 2   | Palivová soustava                                 | 05. Karburátor<br>06. Úscrojí akcelerátoru<br>07. Číscič vzduchu<br>08. Karburátor typu H 362-4                                                               | 5<br>6<br>7<br>8                     |
|     |                                                   | 09. Nádrž paliva a potrubí paliva                                                                                                                             | 9                                    |
| 3.  | Výfukové potrubí                                  | <ol> <li>Výľukové potrubí, motor typu 3104, od podvozku</li> <li>15001</li> </ol>                                                                             | 10                                   |
| 4.  | Chladici soustava                                 | 11. Větrák s hnacím ústrojím<br>12. Chladič, motor typu 3104, od podvozku č. 15001                                                                            | 11<br>12                             |
| 5.  | Spojka a ústrojí vypínání spojky                  | 13. Spojka a ústrojí vyplnání spojky                                                                                                                          | 13                                   |
| 6.  | Převodovka                                        | 14. Převodovka                                                                                                                                                | 14                                   |
| 7.  | Spojovací hřídele                                 | 15. Spojovací hřídele                                                                                                                                         | 15                                   |
| 8.  | Zadní náprava                                     | 16. Zadní náprava<br>17. Zadní náprava a rozvodovka                                                                                                           | 16<br>17                             |
| 9,  | Rám                                               | 18. Rám                                                                                                                                                       | 18                                   |
| 10. | Přední náprava, přední pera<br>a tlumiče pérování | 19. Přední náprava, přední pera a tiumiče pěrování                                                                                                            | 19                                   |
| 11. | Hřebenové řízení                                  | 20. Hřebenové řízení                                                                                                                                          | 20                                   |
| 12. | Zadní pera a tlumiče pérování                     | 21. Zadní pera a tísmiče pěrování                                                                                                                             | 21                                   |
| 13. | Brzdy                                             | Hlavní válec brzd     Brzdový váleček     Potrubí kapalinové brzdy, rozvor 3,10 m     Ostrojí nožní a ruční brzdy                                             | 22<br>23<br>24<br>25                 |
| 14. | Kola                                              | 26. Kola                                                                                                                                                      | 26                                   |
|     | Elektrické zařízení a příslušen-<br>ství          | 27. Zapalovací cívky a třipáčkový přerušovač<br>28. Dynamo<br>29. Spouštěč<br>30. Elektrické osvětlení<br>31. Elektrické přístroje<br>32. Akumulitor a kabely | 27A, B<br>28<br>29<br>30<br>31<br>32 |
| 16. | Zařízení přístrojové desky                        | 33. Zařízení přistrojové desky                                                                                                                                | 33                                   |
| 7.  | Nářadí a příslušenství                            | 34. Nářadí a speciální dílenské nářadí<br>35. Příslušenství                                                                                                   | 34<br>35                             |