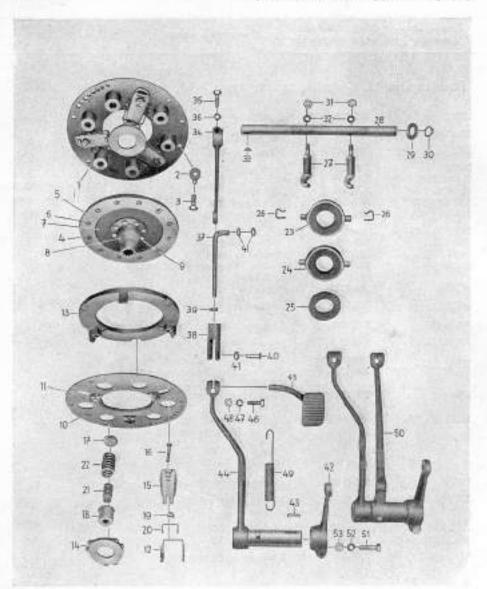

# Sestavení skupin a podskupin

| 100 | Skupina                                           | Podskupina                                                                                                                                                    | Tabulka                              |
|-----|---------------------------------------------------|---------------------------------------------------------------------------------------------------------------------------------------------------------------|--------------------------------------|
| 1   | , Motor                                           | 01. Motor typu 3104 od podvozku č.15001<br>02. Blok válců                                                                                                     | 1 2                                  |
|     |                                                   | 03. Klikový hřídel, plsty a kroužky<br>04. Blok válců a hlava válců, motor typu 3104, od<br>podvozku č. 15001                                                 | 4                                    |
| 2   | Palivová soustava                                 | 05. Karburátor<br>06. Úscrojí akcelerátoru<br>07. Číscič vzduchu<br>08. Karburátor typu H 362-4                                                               | 5<br>6<br>7<br>8                     |
|     |                                                   | 09. Nádrž paliva a potrubí paliva                                                                                                                             | 9                                    |
| 3.  | Výfukové potrubí                                  | <ol> <li>Výľukové potrubí, motor typu 3104, od podvozku</li> <li>15001</li> </ol>                                                                             | 10                                   |
| 4.  | Chladici soustava                                 | 11. Větrák s hnacím ústrojím<br>12. Chladič, motor typu 3104, od podvozku č. 15001                                                                            | 11<br>12                             |
| 5.  | Spojka a ústrojí vypínání spojky                  | 13. Spojka a ústrojí vyplnání spojky                                                                                                                          | 13                                   |
| 6.  | Převodovka                                        | 14. Převodovka                                                                                                                                                | 14                                   |
| 7.  | Spojovací hřídele                                 | 15. Spojovací hřídele                                                                                                                                         | 15                                   |
| 8.  | Zadní náprava                                     | 16. Zadní náprava<br>17. Zadní náprava a rozvodovka                                                                                                           | 16<br>17                             |
| 9,  | Rám                                               | 18. Rám                                                                                                                                                       | 18                                   |
| 10. | Přední náprava, přední pera<br>a tlumiče pérování | 19. Přední náprava, přední pera a tiumiče pěrování                                                                                                            | 19                                   |
| 11. | Hřebenové řízení                                  | 20. Hřebenové řízení                                                                                                                                          | 20                                   |
| 12. | Zadní pera a tlumiče pérování                     | 21. Zadní pera a tísmiče pěrování                                                                                                                             | 21                                   |
| 13. | Brzdy                                             | Hlavní válec brzd     Brzdový váleček     Potrubí kapalinové brzdy, rozvor 3,10 m     Ostrojí nožní a ruční brzdy                                             | 22<br>23<br>24<br>25                 |
| 14. | Kola                                              | 26. Kola                                                                                                                                                      | 26                                   |
|     | Elektrické zařízení a příslušen-<br>ství          | 27. Zapalovací cívky a třipáčkový přerušovač<br>28. Dynamo<br>29. Spouštěč<br>30. Elektrické osvětlení<br>31. Elektrické přístroje<br>32. Akumulitor a kabely | 27A, B<br>28<br>29<br>30<br>31<br>32 |
| 16. | Zařízení přístrojové desky                        | 33. Zařízení přistrojové desky                                                                                                                                | 33                                   |
| 7.  | Nářadí a příslušenství                            | 34. Nářadí a speciální dílenské nářadí<br>35. Příslušenství                                                                                                   | 34<br>35                             |

# Skupina 1. Motor Podskupina 01. Motor typu 3104 od podvozku č. 15001

| 1   | 24388                       | 308-0101    | Motor 3104 úplný bez elektric-<br>kého zařízení                                         | 1                      |
|-----|-----------------------------|-------------|-----------------------------------------------------------------------------------------|------------------------|
| - 1 | 24441                       | 308-0102    | Motor 3104 úplny s elektrickým<br>zařízením, spojkou a komorou<br>spojky bez převodovky |                        |
| 2   | 24024                       | 308-0103    | Nosnik motoru a chladiče                                                                | 4                      |
| 3   | 5928                        | 308-0104    | Pružné pryžové uložení motoru<br>(silentblok)                                           | 3                      |
| 4   | 5883                        | 308-0105    | Kryt pružného pryžového uležení<br>na převodovce                                        | 1                      |
|     | 10,5 DIN 125                | 7-76-010    | Podložka                                                                                | 3                      |
|     | B 10 DIN 127                | 7-76-210    | Pružná podložka                                                                         | 7                      |
|     | M 10 DIN 934                | 7-75-010    | Matice                                                                                  | 7                      |
| 5   | 13969                       | 308-0106    | Komora spojky se závrtnými<br>šrouby                                                    | 1                      |
|     | 11080                       | 308-0107    | Komora spojky                                                                           | 1                      |
|     | B 10 DIN 127                | 7-76-210    | Pružná podložka                                                                         | 4                      |
|     | M 10 DIN 934                | 7-75-010    | Matice                                                                                  | 4                      |
|     | AM 12×90 DIN 931            | 7-70-090/12 | Śroub se šestihrannou hlavou                                                            | 2 k upevnění spouštěče |
|     | B 12 DIN 127                | 7-76-212    | Pružná podložka                                                                         | 2)                     |
|     | M 12 DIN 934                | 7-75-012    | Matice                                                                                  | 2 k upevnění spouštěče |
| 6   | AM 10 × 30 DIN 835          | 7-65-330/10 | Závrtný šroub                                                                           | 2                      |
| 7   | AM 10 x 35 DIN 835<br>13966 | 7-65-335/10 | Závrtný Iroub                                                                           | 2                      |
| 1   | M 8 x 22 DIN 835            | 7-65-322/08 | Závrtný šroub                                                                           | 8 pro komeru spojky    |
|     | B 8 DIN 127                 | 7-76-208    | Pružná podložka                                                                         | 8                      |
|     | M 8 DIN 934                 | 7-75-008    | Matice                                                                                  | 8                      |
| 8   | 8357                        | 308-0108    | Uzemňovací pás                                                                          | 1                      |
|     |                             |             | AND                                                 |                        |