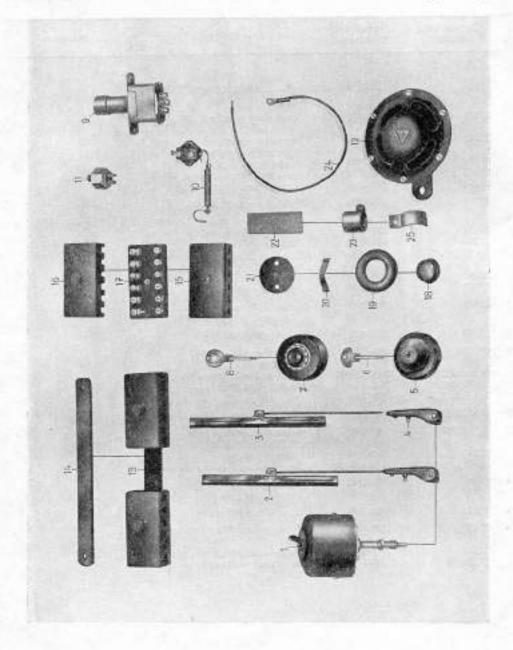

# Sestavení skupin a podskupin

| 100 | Skupina                                           | Podskupina                                                                                                                                                    | Tabulka                              |
|-----|---------------------------------------------------|---------------------------------------------------------------------------------------------------------------------------------------------------------------|--------------------------------------|
| 1   | , Motor                                           | 01. Motor typu 3104 od podvozku č.15001<br>02. Blok válců                                                                                                     | 1 2                                  |
|     |                                                   | 03. Klikový hřídel, plsty a kroužky<br>04. Blok válců a hlava válců, motor typu 3104, od<br>podvozku č. 15001                                                 | 4                                    |
| 2   | Palivová soustava                                 | 05. Karburátor<br>06. Úscrojí akcelerátoru<br>07. Číscič vzduchu<br>08. Karburátor typu H 362-4                                                               | 5<br>6<br>7<br>8                     |
|     |                                                   | 09. Nádrž paliva a potrubí paliva                                                                                                                             | 9                                    |
| 3.  | Výfukové potrubí                                  | <ol> <li>Výľukové potrubí, motor typu 3104, od podvozku</li> <li>15001</li> </ol>                                                                             | 10                                   |
| 4.  | Chladici soustava                                 | 11. Větrák s hnacím ústrojím<br>12. Chladič, motor typu 3104, od podvozku č. 15001                                                                            | 11<br>12                             |
| 5.  | Spojka a ústrojí vypínání spojky                  | 13. Spojka a ústrojí vyplnání spojky                                                                                                                          | 13                                   |
| 6.  | Převodovka                                        | 14. Převodovka                                                                                                                                                | 14                                   |
| 7.  | Spojovací hřídele                                 | 15. Spojovací hřídele                                                                                                                                         | 15                                   |
| 8.  | Zadní náprava                                     | 16. Zadní náprava<br>17. Zadní náprava a rozvodovka                                                                                                           | 16<br>17                             |
| 9,  | Rám                                               | 18. Rám                                                                                                                                                       | 18                                   |
| 10. | Přední náprava, přední pera<br>a tlumiče pérování | 19. Přední náprava, přední pera a tiumiče pěrování                                                                                                            | 19                                   |
| 11. | Hřebenové řízení                                  | 20. Hřebenové řízení                                                                                                                                          | 20                                   |
| 12. | Zadní pera a tlumiče pérování                     | 21. Zadní pera a tísmiče pěrování                                                                                                                             | 21                                   |
| 13. | Brzdy                                             | Hlavní válec brzd     Brzdový váleček     Potrubí kapalinové brzdy, rozvor 3,10 m     Ostrojí nožní a ruční brzdy                                             | 22<br>23<br>24<br>25                 |
| 14. | Kola                                              | 26. Kola                                                                                                                                                      | 26                                   |
|     | Elektrické zařízení a příslušen-<br>ství          | 27. Zapalovací cívky a třipáčkový přerušovač<br>28. Dynamo<br>29. Spouštěč<br>30. Elektrické osvětlení<br>31. Elektrické přístroje<br>32. Akumulitor a kabely | 27A, B<br>28<br>29<br>30<br>31<br>32 |
| 16. | Zařízení přístrojové desky                        | 33. Zařízení přistrojové desky                                                                                                                                | 33                                   |
| 7.  | Nářadí a příslušenství                            | 34. Nářadí a speciální dílenské nářadí<br>35. Příslušenství                                                                                                   | 34<br>35                             |