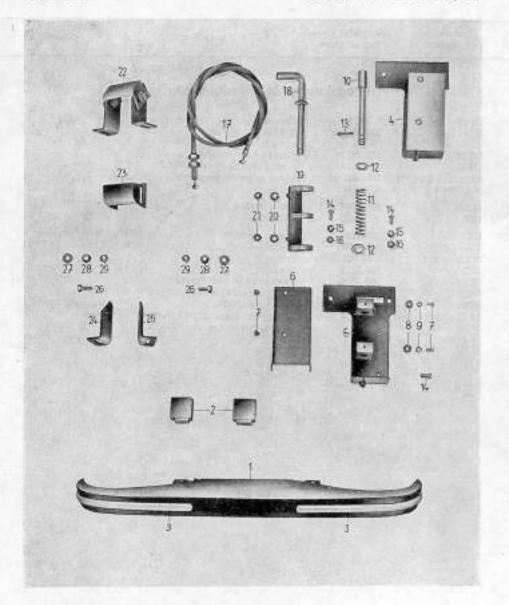

| Skupina                 | Podskupina                                                                                                                                                                                                              | Tabulka              |
|-------------------------|-------------------------------------------------------------------------------------------------------------------------------------------------------------------------------------------------------------------------|----------------------|
| 18. Součásti karoserie  | <ul> <li>36. Přední blatníky</li> <li>37. Nárazník a zámek kapoty</li> <li>38. Kapota a zámek kapoty</li> <li>39. Zadní blatníky</li> </ul>                                                                             | 36<br>37<br>38       |
| 19. Karoserie uplná     | 40. Karoserie úplná                                                                                                                                                                                                     | -                    |
| 20. Řídíčská budka      | <ol> <li>Řídičská budka a podlaha řídičské budky</li> <li>Dveře řídičské budky</li> <li>Sedadla, zadní z přední okno</li> <li>Přístrojová deska</li> </ol>                                                              | 39<br>40<br>41<br>42 |
| 21. Valníková karoserie | <ol> <li>Valníková karoserie 2,3×1,5 m</li> <li>Zakrytí valníku 2,45×1,61 m</li> <li>Zakrytí valníku 2,3×1,5 m</li> <li>Valníková karoserie 2,6×1,7 m, rozvor 3,10 m</li> <li>Zakrytí valníku, rozvor 3,10 m</li> </ol> | 43<br>-<br>44<br>-   |
| 22 Toppol               | 49 Topeni                                                                                                                                                                                                               | 45                   |