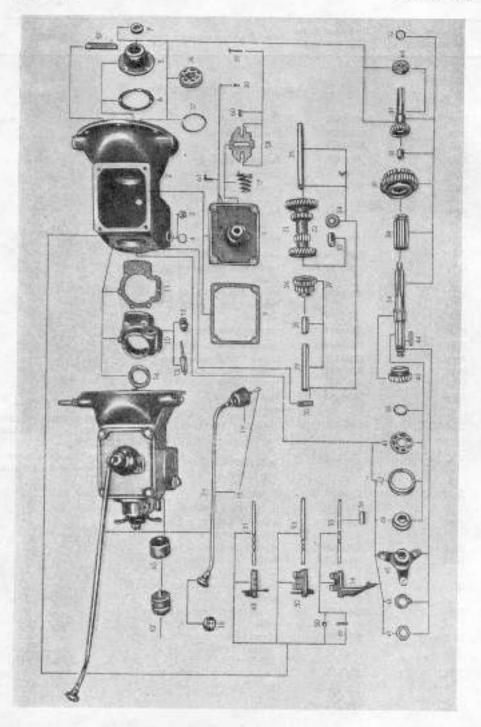

# Skupina 1. Motor Podskupina 01. Motor typu 3104 od podvozku č. 15001

| 1   | 24388                       | 308-0101    | Motor 3104 úplný bez elektric-<br>kého zařízení                                         | 1                      |
|-----|-----------------------------|-------------|-----------------------------------------------------------------------------------------|------------------------|
| - 1 | 24441                       | 308-0102    | Motor 3104 úplny s elektrickým<br>zařízením, spojkou a komorou<br>spojky bez převodovky |                        |
| 2   | 24024                       | 308-0103    | Nosnik motoru a chladiče                                                                | 4                      |
| 3   | 5928                        | 308-0104    | Pružné pryžové uložení motoru<br>(silentblok)                                           | 3                      |
| 4   | 5883                        | 308-0105    | Kryt pružného pryžového uležení<br>na převodovce                                        | 1                      |
|     | 10,5 DIN 125                | 7-76-010    | Podložka                                                                                | 3                      |
|     | B 10 DIN 127                | 7-76-210    | Pružná podložka                                                                         | 7                      |
|     | M 10 DIN 934                | 7-75-010    | Matice                                                                                  | 7                      |
| 5   | 13969                       | 308-0106    | Komora spojky se závrtnými<br>šrouby                                                    | 1                      |
|     | 11080                       | 308-0107    | Komora spojky                                                                           | 1                      |
|     | B 10 DIN 127                | 7-76-210    | Pružná podložka                                                                         | 4                      |
|     | M 10 DIN 934                | 7-75-010    | Matice                                                                                  | 4                      |
|     | AM 12×90 DIN 931            | 7-70-090/12 | Śroub se šestihrannou hlavou                                                            | 2 k upevnění spouštěče |
|     | B 12 DIN 127                | 7-76-212    | Pružná podložka                                                                         | 2)                     |
|     | M 12 DIN 934                | 7-75-012    | Matice                                                                                  | 2 k upevnění spouštěče |
| 6   | AM 10 × 30 DIN 835          | 7-65-330/10 | Závrtný šroub                                                                           | 2                      |
| 7   | AM 10 x 35 DIN 835<br>13966 | 7-65-335/10 | Závrtný Iroub                                                                           | 2                      |
| 1   | M 8 x 22 DIN 835            | 7-65-322/08 | Závrtný šroub                                                                           | 8 pro komeru spojky    |
|     | B 8 DIN 127                 | 7-76-208    | Pružná podložka                                                                         | 8                      |
|     | M 8 DIN 934                 | 7-75-008    | Matice                                                                                  | 8                      |
| 8   | 8357                        | 308-0108    | Uzemňovací pás                                                                          | 1                      |
|     |                             |             | AND                                                 |                        |

# Podskupina 02. Blok válců

| 144 | 309 1 01 120 4     | 306-0202    | Blok válců se spodkem klikové<br>skříně | 1 dodává se pouze<br>společně |
|-----|--------------------|-------------|-----------------------------------------|-------------------------------|
| 2   | 3074 72 50 007 4   | 308-0201    | Závrtný šroub bloku válců               | 2                             |
| 3   | BM 10×75 DIN 931   | 7-70-075/10 | Šroub se šestihrannou hlavou            | 6                             |
| 5   | 24281              | 300-0202    | Příváděcí hrdlo chladicí vody           | 1                             |
| 6   | 309 1 10 122 04    | 306-0301    | Tësnëni hrdia chladici vody             | 1                             |
| 7   | 13392              | 308-0203    | Sběrná výfuková trouba                  | 1                             |
| 8   | 309 1 10 125 4     | 308-0204    | Těsnění výfukové trouby                 | 3                             |
| 9   |                    |             | Odpadá (nevyrábí se)                    |                               |
| 10  | BM 8 x 28 DIN 931m | 7-70-028/08 | Šroub se šestihrannou hlavou            | 4 pro obr. 4                  |
| 11  | B 8 DIN 127        | 7-76-208    | Pružná podložka                         | 8 pro obr. 10 a 13            |
| 12  | M 8 DIN 934        | 7-75-008    | Matice                                  | 2 pro obr. 13                 |
| 13  | M 8 x 40 DIN 933   | 7-70-440/08 | Šroub se šestihrannou hlavou            | 2                             |
| 14  | B 10 DIN 137       | 306-0212    | Pružná podložka                         | 8                             |
| 15  | A 8 x 12 DIN 7603  | 4-83-004    | Tásnicí kroužek                         | 1 pro obr. 18                 |
| 16  | B 10 DIN 127       | 7-76-210    | Pružná podložka                         | 2                             |
| 17  | M 10 DIN 934       | 7-75-010    | Metico                                  | +                             |
| 18  | M 8×80 DIN 931     | 7-70-080/08 | Šroub se šestihrannou hlavou            | 1 pro obr. 5                  |
| 19  | M 10×28 DIN 931    | 7-79-028/10 | Šroub se šestihrannou hlavou            | 6 pro obr. 7                  |
| 20  | 10,5 DIN 125       | 7-76-010    | Podložka                                | 6 pro obr. 19                 |
|     |                    |             |                                         |                               |