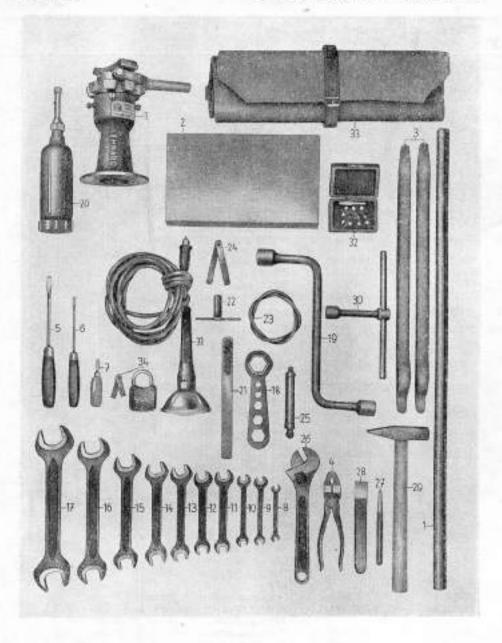

# Sestavení skupin a podskupin

| 100 | Skupina                                           | Podskupina                                                                                                                                                    | Tabulka                              |
|-----|---------------------------------------------------|---------------------------------------------------------------------------------------------------------------------------------------------------------------|--------------------------------------|
| 1   | , Motor                                           | 01. Motor typu 3104 od podvozku č.15001<br>02. Blok válců                                                                                                     | 1 2                                  |
|     |                                                   | 03. Klikový hřídel, plsty a kroužky<br>04. Blok válců a hlava válců, motor typu 3104, od<br>podvozku č. 15001                                                 | 4                                    |
| 2   | Palivová soustava                                 | 05. Karburátor<br>06. Úscrojí akcelerátoru<br>07. Číscič vzduchu<br>08. Karburátor typu H 362-4                                                               | 5<br>6<br>7<br>8                     |
|     |                                                   | 09. Nádrž paliva a potrubí paliva                                                                                                                             | 9                                    |
| 3.  | Výfukové potrubí                                  | <ol> <li>Výľukové potrubí, motor typu 3104, od podvozku</li> <li>15001</li> </ol>                                                                             | 10                                   |
| 4.  | Chladici soustava                                 | 11. Větrák s hnacím ústrojím<br>12. Chladič, motor typu 3104, od podvozku č. 15001                                                                            | 11<br>12                             |
| 5.  | Spojka a ústrojí vypínání spojky                  | 13. Spojka a ústrojí vyplnání spojky                                                                                                                          | 13                                   |
| 6.  | Převodovka                                        | 14. Převodovka                                                                                                                                                | 14                                   |
| 7.  | Spojovací hřídele                                 | 15. Spojovací hřídele                                                                                                                                         | 15                                   |
| 8.  | Zadní náprava                                     | 16. Zadní náprava<br>17. Zadní náprava a rozvodovka                                                                                                           | 16<br>17                             |
| 9,  | Rám                                               | 18. Rám                                                                                                                                                       | 18                                   |
| 10. | Přední náprava, přední pera<br>a tlumiče pérování | 19. Přední náprava, přední pera a tiumiče pěrování                                                                                                            | 19                                   |
| 11. | Hřebenové řízení                                  | 20. Hřebenové řízení                                                                                                                                          | 20                                   |
| 12. | Zadní pera a tlumiče pérování                     | 21. Zadní pera a tísmiče pěrování                                                                                                                             | 21                                   |
| 13. | Brzdy                                             | Hlavní válec brzd     Brzdový váleček     Potrubí kapalinové brzdy, rozvor 3,10 m     Ostrojí nožní a ruční brzdy                                             | 22<br>23<br>24<br>25                 |
| 14. | Kola                                              | 26. Kola                                                                                                                                                      | 26                                   |
|     | Elektrické zařízení a příslušen-<br>ství          | 27. Zapalovací cívky a třipáčkový přerušovač<br>28. Dynamo<br>29. Spouštěč<br>30. Elektrické osvětlení<br>31. Elektrické přístroje<br>32. Akumulitor a kabely | 27A, B<br>28<br>29<br>30<br>31<br>32 |
| 16. | Zařízení přístrojové desky                        | 33. Zařízení přistrojové desky                                                                                                                                | 33                                   |
| 7.  | Nářadí a příslušenství                            | 34. Nářadí a speciální dílenské nářadí<br>35. Příslušenství                                                                                                   | 34<br>35                             |