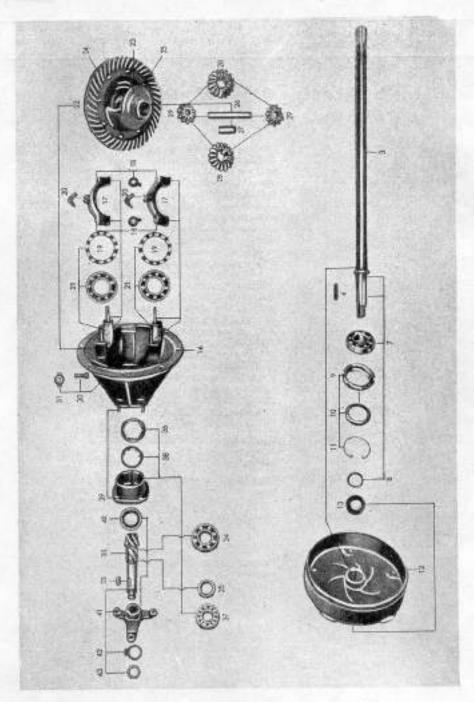

# Sestavení skupin a podskupin

| 100 | Skupina                                           | Podskupina                                                                                                                                                    | Tabulka                              |
|-----|---------------------------------------------------|---------------------------------------------------------------------------------------------------------------------------------------------------------------|--------------------------------------|
| 1   | , Motor                                           | 01. Motor typu 3104 od podvozku č.15001<br>02. Blok válců                                                                                                     | 1 2                                  |
|     |                                                   | 03. Klikový hřídel, plsty a kroužky<br>04. Blok válců a hlava válců, motor typu 3104, od<br>podvozku č. 15001                                                 | 4                                    |
| 2   | Palivová soustava                                 | 05. Karburátor<br>06. Úscrojí akcelerátoru<br>07. Číscič vzduchu<br>08. Karburátor typu H 362-4                                                               | 5<br>6<br>7<br>8                     |
|     |                                                   | 09. Nádrž paliva a potrubí paliva                                                                                                                             | 9                                    |
| 3.  | Výfukové potrubí                                  | <ol> <li>Výľukové potrubí, motor typu 3104, od podvozku</li> <li>15001</li> </ol>                                                                             | 10                                   |
| 4.  | Chladici soustava                                 | 11. Větrák s hnacím ústrojím<br>12. Chladič, motor typu 3104, od podvozku č. 15001                                                                            | 11<br>12                             |
| 5.  | Spojka a ústrojí vypínání spojky                  | 13. Spojka a ústrojí vyplnání spojky                                                                                                                          | 13                                   |
| 6.  | Převodovka                                        | 14. Převodovka                                                                                                                                                | 14                                   |
| 7.  | Spojovací hřídele                                 | 15. Spojovací hřídele                                                                                                                                         | 15                                   |
| 8.  | Zadní náprava                                     | 16. Zadní náprava<br>17. Zadní náprava a rozvodovka                                                                                                           | 16<br>17                             |
| 9,  | Rám                                               | 18. Rám                                                                                                                                                       | 18                                   |
| 10. | Přední náprava, přední pera<br>a tlumiče pérování | 19. Přední náprava, přední pera a tiumiče pěrování                                                                                                            | 19                                   |
| 11. | Hřebenové řízení                                  | 20. Hřebenové řízení                                                                                                                                          | 20                                   |
| 12. | Zadní pera a tlumiče pérování                     | 21. Zadní pera a tísmiče pěrování                                                                                                                             | 21                                   |
| 13. | Brzdy                                             | Hlavní válec brzd     Brzdový váleček     Potrubí kapalinové brzdy, rozvor 3,10 m     Ostrojí nožní a ruční brzdy                                             | 22<br>23<br>24<br>25                 |
| 14. | Kola                                              | 26. Kola                                                                                                                                                      | 26                                   |
|     | Elektrické zařízení a příslušen-<br>ství          | 27. Zapalovací cívky a třipáčkový přerušovač<br>28. Dynamo<br>29. Spouštěč<br>30. Elektrické osvětlení<br>31. Elektrické přístroje<br>32. Akumulitor a kabely | 27A, B<br>28<br>29<br>30<br>31<br>32 |
| 16. | Zařízení přístrojové desky                        | 33. Zařízení přistrojové desky                                                                                                                                | 33                                   |
| 7.  | Nářadí a příslušenství                            | 34. Nářadí a speciální dílenské nářadí<br>35. Příslušenství                                                                                                   | 34<br>35                             |