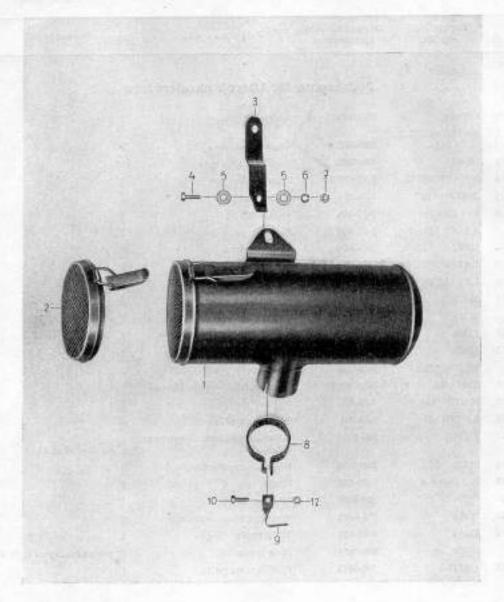

# Sestavení skupin a podskupin

| 100 | Skupina                                           | Podskupina                                                                                                                                                    | Tabulka                              |
|-----|---------------------------------------------------|---------------------------------------------------------------------------------------------------------------------------------------------------------------|--------------------------------------|
| 1   | , Motor                                           | 01. Motor typu 3104 od podvozku č.15001<br>02. Blok válců                                                                                                     | 1 2                                  |
|     |                                                   | 03. Klikový hřídel, plsty a kroužky<br>04. Blok válců a hlava válců, motor typu 3104, od<br>podvozku č. 15001                                                 | 4                                    |
| 2   | Palivová soustava                                 | 05. Karburátor<br>06. Úscrojí akcelerátoru<br>07. Číscič vzduchu<br>08. Karburátor typu H 362-4                                                               | 5<br>6<br>7<br>8                     |
|     |                                                   | 09. Nádrž paliva a potrubí paliva                                                                                                                             | 9                                    |
| 3.  | Výfukové potrubí                                  | <ol> <li>Výľukové potrubí, motor typu 3104, od podvozku</li> <li>15001</li> </ol>                                                                             | 10                                   |
| 4.  | Chladici soustava                                 | 11. Větrák s hnacím ústrojím<br>12. Chladič, motor typu 3104, od podvozku č. 15001                                                                            | 11<br>12                             |
| 5.  | Spojka a ústrojí vypínání spojky                  | 13. Spojka a ústrojí vyplnání spojky                                                                                                                          | 13                                   |
| 6.  | Převodovka                                        | 14. Převodovka                                                                                                                                                | 14                                   |
| 7.  | Spojovací hřídele                                 | 15. Spojovací hřídele                                                                                                                                         | 15                                   |
| 8.  | Zadní náprava                                     | 16. Zadní náprava<br>17. Zadní náprava a rozvodovka                                                                                                           | 16<br>17                             |
| 9,  | Rám                                               | 18. Rám                                                                                                                                                       | 18                                   |
| 10. | Přední náprava, přední pera<br>a tlumiče pérování | 19. Přední náprava, přední pera a tiumiče pěrování                                                                                                            | 19                                   |
| 11. | Hřebenové řízení                                  | 20. Hřebenové řízení                                                                                                                                          | 20                                   |
| 12. | Zadní pera a tlumiče pérování                     | 21. Zadní pera a tísmiče pěrování                                                                                                                             | 21                                   |
| 13. | Brzdy                                             | Hlavní válec brzd     Brzdový váleček     Potrubí kapalinové brzdy, rozvor 3,10 m     Ostrojí nožní a ruční brzdy                                             | 22<br>23<br>24<br>25                 |
| 14. | Kola                                              | 26. Kola                                                                                                                                                      | 26                                   |
|     | Elektrické zařízení a příslušen-<br>ství          | 27. Zapalovací cívky a třipáčkový přerušovač<br>28. Dynamo<br>29. Spouštěč<br>30. Elektrické osvětlení<br>31. Elektrické přístroje<br>32. Akumulitor a kabely | 27A, B<br>28<br>29<br>30<br>31<br>32 |
| 16. | Zařízení přístrojové desky                        | 33. Zařízení přistrojové desky                                                                                                                                | 33                                   |
| 7.  | Nářadí a příslušenství                            | 34. Nářadí a speciální dílenské nářadí<br>35. Příslušenství                                                                                                   | 34<br>35                             |