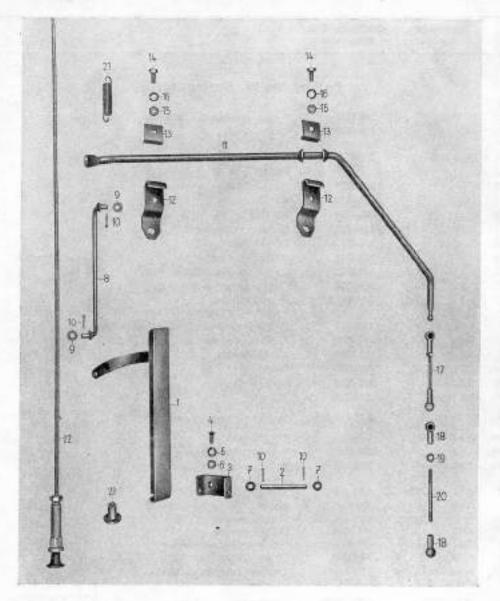

# Sestavení skupin a podskupin

| 100 | Skupina                                           | Podskupina                                                                                                                                                    | Tabulka                              |
|-----|---------------------------------------------------|---------------------------------------------------------------------------------------------------------------------------------------------------------------|--------------------------------------|
| 1   | , Motor                                           | 01. Motor typu 3104 od podvozku č.15001<br>02. Blok válců                                                                                                     | 1 2                                  |
|     |                                                   | 03. Klikový hřídel, plsty a kroužky<br>04. Blok válců a hlava válců, motor typu 3104, od<br>podvozku č. 15001                                                 | 4                                    |
| 2   | Palivová soustava                                 | 05. Karburátor<br>06. Úscrojí akcelerátoru<br>07. Číscič vzduchu<br>08. Karburátor typu H 362-4                                                               | 5<br>6<br>7<br>8                     |
|     |                                                   | 09. Nádrž paliva a potrubí paliva                                                                                                                             | 9                                    |
| 3.  | Výfukové potrubí                                  | <ol> <li>Výľukové potrubí, motor typu 3104, od podvozku</li> <li>15001</li> </ol>                                                                             | 10                                   |
| 4.  | Chladici soustava                                 | 11. Větrák s hnacím ústrojím<br>12. Chladič, motor typu 3104, od podvozku č. 15001                                                                            | 11<br>12                             |
| 5.  | Spojka a ústrojí vypínání spojky                  | 13. Spojka a ústrojí vyplnání spojky                                                                                                                          | 13                                   |
| 6.  | Převodovka                                        | 14. Převodovka                                                                                                                                                | 14                                   |
| 7.  | Spojovací hřídele                                 | 15. Spojovací hřídele                                                                                                                                         | 15                                   |
| 8.  | Zadní náprava                                     | 16. Zadní náprava<br>17. Zadní náprava a rozvodovka                                                                                                           | 16<br>17                             |
| 9,  | Rám                                               | 18. Rám                                                                                                                                                       | 18                                   |
| 10. | Přední náprava, přední pera<br>a tlumiče pérování | 19. Přední náprava, přední pera a tiumiče pěrování                                                                                                            | 19                                   |
| 11. | Hřebenové řízení                                  | 20. Hřebenové řízení                                                                                                                                          | 20                                   |
| 12. | Zadní pera a tlumiče pérování                     | 21. Zadní pera a tísmiče pěrování                                                                                                                             | 21                                   |
| 13. | Brzdy                                             | Hlavní válec brzd     Brzdový váleček     Potrubí kapalinové brzdy, rozvor 3,10 m     Ostrojí nožní a ruční brzdy                                             | 22<br>23<br>24<br>25                 |
| 14. | Kola                                              | 26. Kola                                                                                                                                                      | 26                                   |
|     | Elektrické zařízení a příslušen-<br>ství          | 27. Zapalovací cívky a třipáčkový přerušovač<br>28. Dynamo<br>29. Spouštěč<br>30. Elektrické osvětlení<br>31. Elektrické přístroje<br>32. Akumulitor a kabely | 27A, B<br>28<br>29<br>30<br>31<br>32 |
| 16. | Zařízení přístrojové desky                        | 33. Zařízení přistrojové desky                                                                                                                                | 33                                   |
| 7.  | Nářadí a příslušenství                            | 34. Nářadí a speciální dílenské nářadí<br>35. Příslušenství                                                                                                   | 34<br>35                             |

| Skupina                 | Podskupina                                                                                                                                                                                                              | Tabulka              |
|-------------------------|-------------------------------------------------------------------------------------------------------------------------------------------------------------------------------------------------------------------------|----------------------|
| 18. Součásti karoserie  | <ul> <li>36. Přední blatníky</li> <li>37. Nárazník a zámek kapoty</li> <li>38. Kapota a zámek kapoty</li> <li>39. Zadní blatníky</li> </ul>                                                                             | 36<br>37<br>38       |
| 19. Karoserie uplná     | 40. Karoserie úplná                                                                                                                                                                                                     | -                    |
| 20. Řídíčská budka      | <ol> <li>Řídičská budka a podlaha řídičské budky</li> <li>Dveře řídičské budky</li> <li>Sedadla, zadní z přední okno</li> <li>Přístrojová deska</li> </ol>                                                              | 39<br>40<br>41<br>42 |
| 21. Valníková karoserie | <ol> <li>Valníková karoserie 2,3×1,5 m</li> <li>Zakrytí valníku 2,45×1,61 m</li> <li>Zakrytí valníku 2,3×1,5 m</li> <li>Valníková karoserie 2,6×1,7 m, rozvor 3,10 m</li> <li>Zakrytí valníku, rozvor 3,10 m</li> </ol> | 43<br>-<br>44<br>-   |
| 22 Toppol               | 49 Topeni                                                                                                                                                                                                               | 45                   |