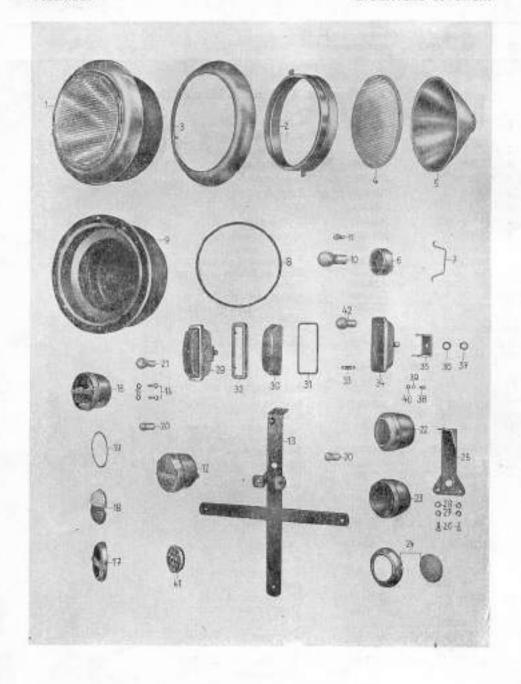

# Sestavení skupin a podskupin

| 100 | Skupina                                           | Podskupina                                                                                                                                                    | Tabulka                              |
|-----|---------------------------------------------------|---------------------------------------------------------------------------------------------------------------------------------------------------------------|--------------------------------------|
| 1   | , Motor                                           | 01. Motor typu 3104 od podvozku č.15001<br>02. Blok válců                                                                                                     | 1 2                                  |
|     |                                                   | 03. Klikový hřídel, plsty a kroužky<br>04. Blok válců a hlava válců, motor typu 3104, od<br>podvozku č. 15001                                                 | 4                                    |
| 2   | Palivová soustava                                 | 05. Karburátor<br>06. Úscrojí akcelerátoru<br>07. Číscič vzduchu<br>08. Karburátor typu H 362-4                                                               | 5<br>6<br>7<br>8                     |
|     |                                                   | 09. Nádrž paliva a potrubí paliva                                                                                                                             | 9                                    |
| 3.  | Výfukové potrubí                                  | <ol> <li>Výľukové potrubí, motor typu 3104, od podvozku</li> <li>15001</li> </ol>                                                                             | 10                                   |
| 4.  | Chladici soustava                                 | 11. Větrák s hnacím ústrojím<br>12. Chladič, motor typu 3104, od podvozku č. 15001                                                                            | 11<br>12                             |
| 5.  | Spojka a ústrojí vypínání spojky                  | 13. Spojka a ústrojí vyplnání spojky                                                                                                                          | 13                                   |
| 6.  | Převodovka                                        | 14. Převodovka                                                                                                                                                | 14                                   |
| 7.  | Spojovací hřídele                                 | 15. Spojovací hřídele                                                                                                                                         | 15                                   |
| 8.  | Zadní náprava                                     | 16. Zadní náprava<br>17. Zadní náprava a rozvodovka                                                                                                           | 16<br>17                             |
| 9,  | Rám                                               | 18. Rám                                                                                                                                                       | 18                                   |
| 10. | Přední náprava, přední pera<br>a tlumiče pérování | 19. Přední náprava, přední pera a tiumiče pěrování                                                                                                            | 19                                   |
| 11. | Hřebenové řízení                                  | 20. Hřebenové řízení                                                                                                                                          | 20                                   |
| 12. | Zadní pera a tlumiče pérování                     | 21. Zadní pera a tísmiče pěrování                                                                                                                             | 21                                   |
| 13. | Brzdy                                             | Hlavní válec brzd     Brzdový váleček     Potrubí kapalinové brzdy, rozvor 3,10 m     Ostrojí nožní a ruční brzdy                                             | 22<br>23<br>24<br>25                 |
| 14. | Kola                                              | 26. Kola                                                                                                                                                      | 26                                   |
|     | Elektrické zařízení a příslušen-<br>ství          | 27. Zapalovací cívky a třipáčkový přerušovač<br>28. Dynamo<br>29. Spouštěč<br>30. Elektrické osvětlení<br>31. Elektrické přístroje<br>32. Akumulitor a kabely | 27A, B<br>28<br>29<br>30<br>31<br>32 |
| 16. | Zařízení přístrojové desky                        | 33. Zařízení přistrojové desky                                                                                                                                | 33                                   |
| 7.  | Nářadí a příslušenství                            | 34. Nářadí a speciální dílenské nářadí<br>35. Příslušenství                                                                                                   | 34<br>35                             |

Tabulka 2 Blok válců

| Oper. | Tovární číslo<br>součástí | Obchodní číslo<br>Mototechny | Pojmenování | Množ-<br>ství | Poznámka |
|-------|---------------------------|------------------------------|-------------|---------------|----------|
|-------|---------------------------|------------------------------|-------------|---------------|----------|