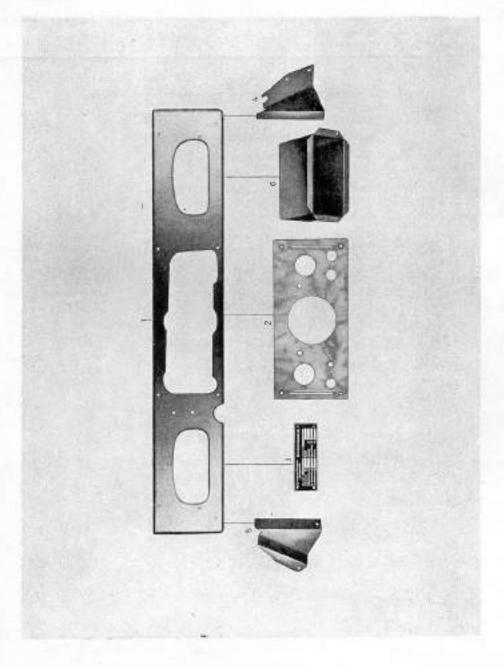

| Skupina                 | Podskupina                                                                                                                                                                                                              | Tabulka              |
|-------------------------|-------------------------------------------------------------------------------------------------------------------------------------------------------------------------------------------------------------------------|----------------------|
| 18. Součásti karoserie  | <ul> <li>36. Přední blatníky</li> <li>37. Nárazník a zámek kapoty</li> <li>38. Kapota a zámek kapoty</li> <li>39. Zadní blatníky</li> </ul>                                                                             | 36<br>37<br>38       |
| 19. Karoserie uplná     | 40. Karoserie úplná                                                                                                                                                                                                     | -                    |
| 20. Řídíčská budka      | <ol> <li>Řídičská budka a podlaha řídičské budky</li> <li>Dveře řídičské budky</li> <li>Sedadla, zadní z přední okno</li> <li>Přístrojová deska</li> </ol>                                                              | 39<br>40<br>41<br>42 |
| 21. Valníková karoserie | <ol> <li>Valníková karoserie 2,3×1,5 m</li> <li>Zakrytí valníku 2,45×1,61 m</li> <li>Zakrytí valníku 2,3×1,5 m</li> <li>Valníková karoserie 2,6×1,7 m, rozvor 3,10 m</li> <li>Zakrytí valníku, rozvor 3,10 m</li> </ol> | 43<br>-<br>44<br>-   |
| 22 Toppol               | 49 Topeni                                                                                                                                                                                                               | 45                   |