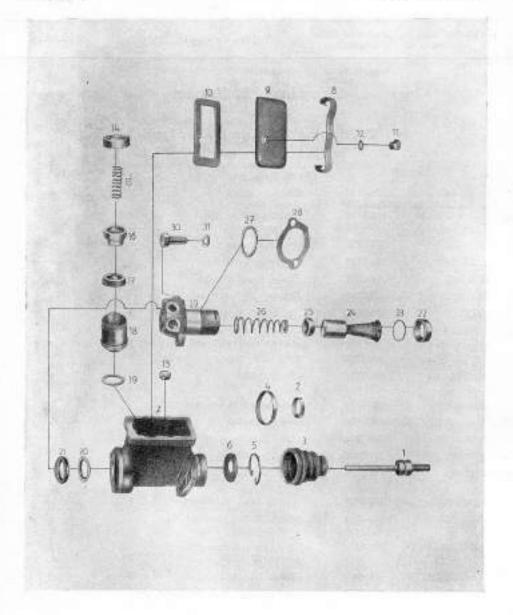

# Sestavení skupin a podskupin

| 100 | Skupina                                           | Podskupina                                                                                                                                                    | Tabulka                              |
|-----|---------------------------------------------------|---------------------------------------------------------------------------------------------------------------------------------------------------------------|--------------------------------------|
| 1   | , Motor                                           | 01. Motor typu 3104 od podvozku č.15001<br>02. Blok válců                                                                                                     | 1 2                                  |
|     |                                                   | 03. Klikový hřídel, plsty a kroužky<br>04. Blok válců a hlava válců, motor typu 3104, od<br>podvozku č. 15001                                                 | 4                                    |
| 2   | Palivová soustava                                 | 05. Karburátor<br>06. Úscrojí akcelerátoru<br>07. Číscič vzduchu<br>08. Karburátor typu H 362-4                                                               | 5<br>6<br>7<br>8                     |
|     |                                                   | 09. Nádrž paliva a potrubí paliva                                                                                                                             | 9                                    |
| 3.  | Výfukové potrubí                                  | <ol> <li>Výľukové potrubí, motor typu 3104, od podvozku</li> <li>15001</li> </ol>                                                                             | 10                                   |
| 4.  | Chladici soustava                                 | 11. Větrák s hnacím ústrojím<br>12. Chladič, motor typu 3104, od podvozku č. 15001                                                                            | 11<br>12                             |
| 5.  | Spojka a ústrojí vypínání spojky                  | 13. Spojka a ústrojí vyplnání spojky                                                                                                                          | 13                                   |
| 6.  | Převodovka                                        | 14. Převodovka                                                                                                                                                | 14                                   |
| 7.  | Spojovací hřídele                                 | 15. Spojovací hřídele                                                                                                                                         | 15                                   |
| 8.  | Zadní náprava                                     | 16. Zadní náprava<br>17. Zadní náprava a rozvodovka                                                                                                           | 16<br>17                             |
| 9,  | Rám                                               | 18. Rám                                                                                                                                                       | 18                                   |
| 10. | Přední náprava, přední pera<br>a tlumiče pérování | 19. Přední náprava, přední pera a tiumiče pěrování                                                                                                            | 19                                   |
| 11. | Hřebenové řízení                                  | 20. Hřebenové řízení                                                                                                                                          | 20                                   |
| 12. | Zadní pera a tlumiče pérování                     | 21. Zadní pera a tísmiče pěrování                                                                                                                             | 21                                   |
| 13. | Brzdy                                             | Hlavní válec brzd     Brzdový váleček     Potrubí kapalinové brzdy, rozvor 3,10 m     Ostrojí nožní a ruční brzdy                                             | 22<br>23<br>24<br>25                 |
| 14. | Kola                                              | 26. Kola                                                                                                                                                      | 26                                   |
|     | Elektrické zařízení a příslušen-<br>ství          | 27. Zapalovací cívky a třipáčkový přerušovač<br>28. Dynamo<br>29. Spouštěč<br>30. Elektrické osvětlení<br>31. Elektrické přístroje<br>32. Akumulitor a kabely | 27A, B<br>28<br>29<br>30<br>31<br>32 |
| 16. | Zařízení přístrojové desky                        | 33. Zařízení přistrojové desky                                                                                                                                | 33                                   |
| 7.  | Nářadí a příslušenství                            | 34. Nářadí a speciální dílenské nářadí<br>35. Příslušenství                                                                                                   | 34<br>35                             |