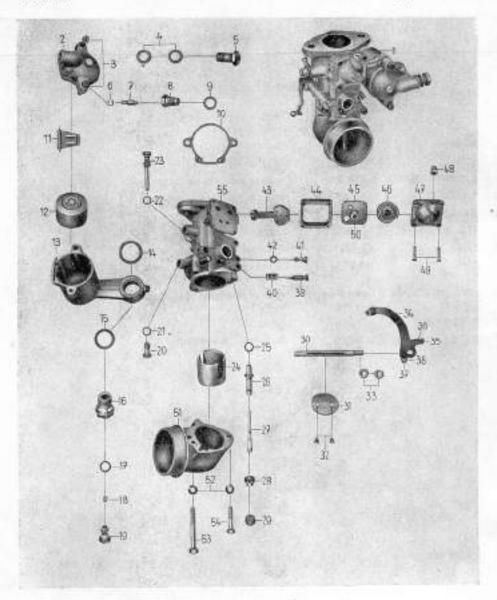

# Sestavení skupin a podskupin

| 100 | Skupina                                           | Podskupina                                                                                                                                                    | Tabulka                              |
|-----|---------------------------------------------------|---------------------------------------------------------------------------------------------------------------------------------------------------------------|--------------------------------------|
| 1   | , Motor                                           | 01. Motor typu 3104 od podvozku č.15001<br>02. Blok válců                                                                                                     | 1 2                                  |
|     |                                                   | 03. Klikový hřídel, plsty a kroužky<br>04. Blok válců a hlava válců, motor typu 3104, od<br>podvozku č. 15001                                                 | 4                                    |
| 2   | Palivová soustava                                 | 05. Karburátor<br>06. Úscrojí akcelerátoru<br>07. Číscič vzduchu<br>08. Karburátor typu H 362-4                                                               | 5<br>6<br>7<br>8                     |
|     |                                                   | 09. Nádrž paliva a potrubí paliva                                                                                                                             | 9                                    |
| 3.  | Výfukové potrubí                                  | <ol> <li>Výľukové potrubí, motor typu 3104, od podvozku</li> <li>15001</li> </ol>                                                                             | 10                                   |
| 4.  | Chladici soustava                                 | 11. Větrák s hnacím ústrojím<br>12. Chladič, motor typu 3104, od podvozku č. 15001                                                                            | 11<br>12                             |
| 5.  | Spojka a ústrojí vypínání spojky                  | 13. Spojka a ústrojí vyplnání spojky                                                                                                                          | 13                                   |
| 6.  | Převodovka                                        | 14. Převodovka                                                                                                                                                | 14                                   |
| 7.  | Spojovací hřídele                                 | 15. Spojovací hřídele                                                                                                                                         | 15                                   |
| 8.  | Zadní náprava                                     | 16. Zadní náprava<br>17. Zadní náprava a rozvodovka                                                                                                           | 16<br>17                             |
| 9,  | Rám                                               | 18. Rám                                                                                                                                                       | 18                                   |
| 10. | Přední náprava, přední pera<br>a tlumiče pérování | 19. Přední náprava, přední pera a tiumiče pěrování                                                                                                            | 19                                   |
| 11. | Hřebenové řízení                                  | 20. Hřebenové řízení                                                                                                                                          | 20                                   |
| 12. | Zadní pera a tlumiče pérování                     | 21. Zadní pera a tísmiče pěrování                                                                                                                             | 21                                   |
| 13. | Brzdy                                             | Hlavní válec brzd     Brzdový váleček     Potrubí kapalinové brzdy, rozvor 3,10 m     Ostrojí nožní a ruční brzdy                                             | 22<br>23<br>24<br>25                 |
| 14. | Kola                                              | 26. Kola                                                                                                                                                      | 26                                   |
|     | Elektrické zařízení a příslušen-<br>ství          | 27. Zapalovací cívky a třipáčkový přerušovač<br>28. Dynamo<br>29. Spouštěč<br>30. Elektrické osvětlení<br>31. Elektrické přístroje<br>32. Akumulitor a kabely | 27A, B<br>28<br>29<br>30<br>31<br>32 |
| 16. | Zařízení přístrojové desky                        | 33. Zařízení přistrojové desky                                                                                                                                | 33                                   |
| 7.  | Nářadí a příslušenství                            | 34. Nářadí a speciální dílenské nářadí<br>35. Příslušenství                                                                                                   | 34<br>35                             |