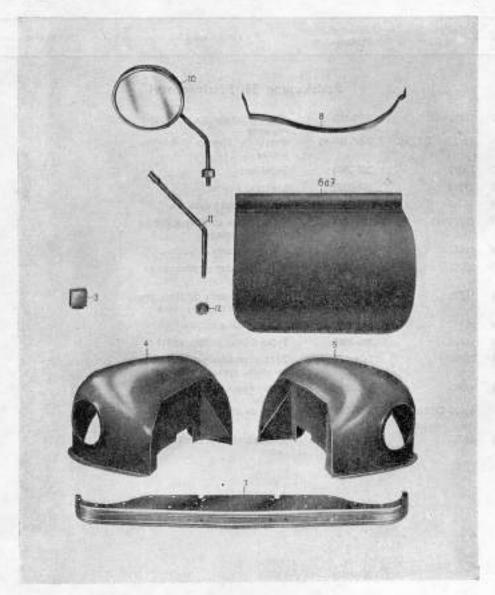

| Skupina                 | Podskupina                                                                                                                                                                                                              | Tabulka              |
|-------------------------|-------------------------------------------------------------------------------------------------------------------------------------------------------------------------------------------------------------------------|----------------------|
| 18. Součásti karoserie  | <ul> <li>36. Přední blatníky</li> <li>37. Nárazník a zámek kapoty</li> <li>38. Kapota a zámek kapoty</li> <li>39. Zadní blatníky</li> </ul>                                                                             | 36<br>37<br>38       |
| 19. Karoserie uplná     | 40. Karoserie úplná                                                                                                                                                                                                     | -                    |
| 20. Řídíčská budka      | <ol> <li>Řídičská budka a podlaha řídičské budky</li> <li>Dveře řídičské budky</li> <li>Sedadla, zadní z přední okno</li> <li>Přístrojová deska</li> </ol>                                                              | 39<br>40<br>41<br>42 |
| 21. Valníková karoserie | <ol> <li>Valníková karoserie 2,3×1,5 m</li> <li>Zakrytí valníku 2,45×1,61 m</li> <li>Zakrytí valníku 2,3×1,5 m</li> <li>Valníková karoserie 2,6×1,7 m, rozvor 3,10 m</li> <li>Zakrytí valníku, rozvor 3,10 m</li> </ol> | 43<br>-<br>44<br>-   |
| 22 Toppol               | 49 Topeni                                                                                                                                                                                                               | 45                   |