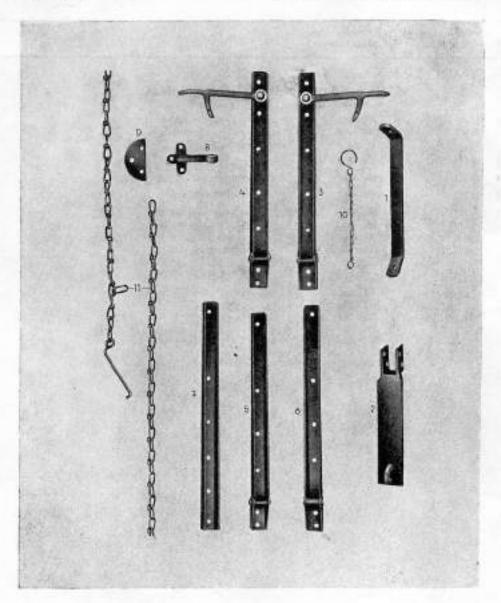

| Skupina                 | Podskupina                                                                                                                                                                                                              | Tabulka              |
|-------------------------|-------------------------------------------------------------------------------------------------------------------------------------------------------------------------------------------------------------------------|----------------------|
| 18. Součásti karoserie  | <ul> <li>36. Přední blatníky</li> <li>37. Nárazník a zámek kapoty</li> <li>38. Kapota a zámek kapoty</li> <li>39. Zadní blatníky</li> </ul>                                                                             | 36<br>37<br>38       |
| 19. Karoserie uplná     | 40. Karoserie úplná                                                                                                                                                                                                     | -                    |
| 20. Řídíčská budka      | <ol> <li>Řídičská budka a podlaha řídičské budky</li> <li>Dveře řídičské budky</li> <li>Sedadla, zadní z přední okno</li> <li>Přístrojová deska</li> </ol>                                                              | 39<br>40<br>41<br>42 |
| 21. Valníková karoserie | <ol> <li>Valníková karoserie 2,3×1,5 m</li> <li>Zakrytí valníku 2,45×1,61 m</li> <li>Zakrytí valníku 2,3×1,5 m</li> <li>Valníková karoserie 2,6×1,7 m, rozvor 3,10 m</li> <li>Zakrytí valníku, rozvor 3,10 m</li> </ol> | 43<br>-<br>44<br>-   |
| 22 Toppol               | 49 Topeni                                                                                                                                                                                                               | 45                   |