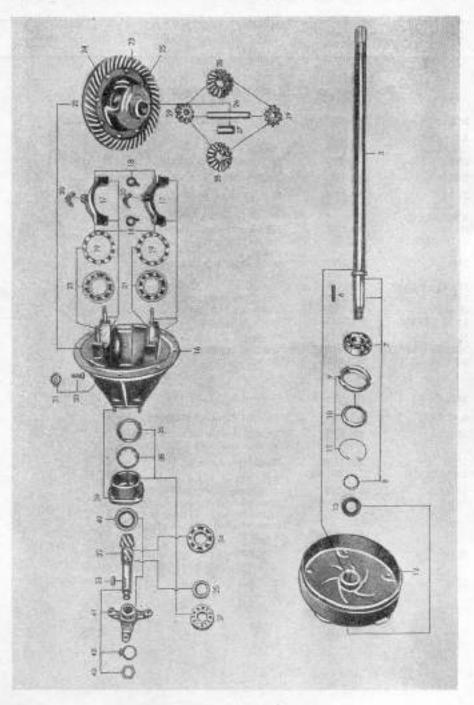

# Sestavení skupin a podskupin

| 100 | Skupina                                           | Podskupina                                                                                                                                                    | Tabulka                              |
|-----|---------------------------------------------------|---------------------------------------------------------------------------------------------------------------------------------------------------------------|--------------------------------------|
| 1   | , Motor                                           | 01. Motor typu 3104 od podvozku č.15001<br>02. Blok válců                                                                                                     | 1 2                                  |
|     |                                                   | 03. Klikový hřídel, plsty a kroužky<br>04. Blok válců a hlava válců, motor typu 3104, od<br>podvozku č. 15001                                                 | 4                                    |
| 2   | Palivová soustava                                 | 05. Karburátor<br>06. Úscrojí akcelerátoru<br>07. Číscič vzduchu<br>08. Karburátor typu H 362-4                                                               | 5<br>6<br>7<br>8                     |
|     |                                                   | 09. Nádrž paliva a potrubí paliva                                                                                                                             | 9                                    |
| 3.  | Výfukové potrubí                                  | <ol> <li>Výľukové potrubí, motor typu 3104, od podvozku</li> <li>15001</li> </ol>                                                                             | 10                                   |
| 4.  | Chladici soustava                                 | 11. Větrák s hnacím ústrojím<br>12. Chladič, motor typu 3104, od podvozku č. 15001                                                                            | 11<br>12                             |
| 5.  | Spojka a ústrojí vypínání spojky                  | 13. Spojka a ústrojí vyplnání spojky                                                                                                                          | 13                                   |
| 6.  | Převodovka                                        | 14. Převodovka                                                                                                                                                | 14                                   |
| 7.  | Spojovací hřídele                                 | 15. Spojovací hřídele                                                                                                                                         | 15                                   |
| 8.  | Zadní náprava                                     | 16. Zadní náprava<br>17. Zadní náprava a rozvodovka                                                                                                           | 16<br>17                             |
| 9,  | Rám                                               | 18. Rám                                                                                                                                                       | 18                                   |
| 10. | Přední náprava, přední pera<br>a tlumiče pérování | 19. Přední náprava, přední pera a tiumiče pěrování                                                                                                            | 19                                   |
| 11. | Hřebenové řízení                                  | 20. Hřebenové řízení                                                                                                                                          | 20                                   |
| 12. | Zadní pera a tlumiče pérování                     | 21. Zadní pera a tísmiče pěrování                                                                                                                             | 21                                   |
| 13. | Brzdy                                             | Hlavní válec brzd     Brzdový váleček     Potrubí kapalinové brzdy, rozvor 3,10 m     Ostrojí nožní a ruční brzdy                                             | 22<br>23<br>24<br>25                 |
| 14. | Kola                                              | 26. Kola                                                                                                                                                      | 26                                   |
|     | Elektrické zařízení a příslušen-<br>ství          | 27. Zapalovací cívky a třipáčkový přerušovač<br>28. Dynamo<br>29. Spouštěč<br>30. Elektrické osvětlení<br>31. Elektrické přístroje<br>32. Akumulitor a kabely | 27A, B<br>28<br>29<br>30<br>31<br>32 |
| 16. | Zařízení přístrojové desky                        | 33. Zařízení přistrojové desky                                                                                                                                | 33                                   |
| 7.  | Nářadí a příslušenství                            | 34. Nářadí a speciální dílenské nářadí<br>35. Příslušenství                                                                                                   | 34<br>35                             |