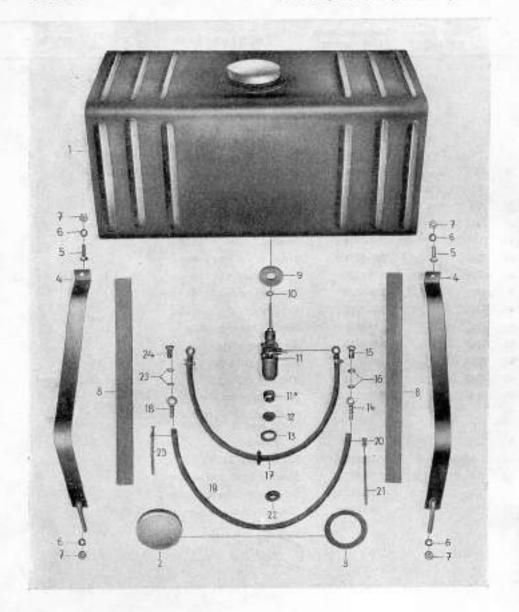

# Skupina 1. Motor Podskupina 01. Motor typu 3104 od podvozku č. 15001

| 1   | 24388                       | 308-0101    | Motor 3104 úplný bez elektric-<br>kého zařízení                                         | 1                      |
|-----|-----------------------------|-------------|-----------------------------------------------------------------------------------------|------------------------|
| - 1 | 24441                       | 308-0102    | Motor 3104 úplny s elektrickým<br>zařízením, spojkou a komorou<br>spojky bez převodovky |                        |
| 2   | 24024                       | 308-0103    | Nosnik motoru a chladiče                                                                | 4                      |
| 3   | 5928                        | 308-0104    | Pružné pryžové uložení motoru<br>(silentblok)                                           | 3                      |
| 4   | 5883                        | 308-0105    | Kryt pružného pryžového uležení<br>na převodovce                                        | 1                      |
|     | 10,5 DIN 125                | 7-76-010    | Podložka                                                                                | 3                      |
|     | B 10 DIN 127                | 7-76-210    | Pružná podložka                                                                         | 7                      |
|     | M 10 DIN 934                | 7-75-010    | Matice                                                                                  | 7                      |
| 5   | 13969                       | 308-0106    | Komora spojky se závrtnými<br>šrouby                                                    | 1                      |
|     | 11080                       | 308-0107    | Komora spojky                                                                           | 1                      |
|     | B 10 DIN 127                | 7-76-210    | Pružná podložka                                                                         | 4                      |
|     | M 10 DIN 934                | 7-75-010    | Matice                                                                                  | 4                      |
|     | AM 12×90 DIN 931            | 7-70-090/12 | Śroub se šestihrannou hlavou                                                            | 2 k upevnění spouštěče |
|     | B 12 DIN 127                | 7-76-212    | Pružná podložka                                                                         | 2)                     |
|     | M 12 DIN 934                | 7-75-012    | Matice                                                                                  | 2 k upevnění spouštěče |
| 6   | AM 10 × 30 DIN 835          | 7-65-330/10 | Závrtný šroub                                                                           | 2                      |
| 7   | AM 10 x 35 DIN 835<br>13966 | 7-65-335/10 | Závrtný Iroub                                                                           | 2                      |
| 1   | M 8 x 22 DIN 835            | 7-65-322/08 | Závrtný šroub                                                                           | 8 pro komeru spojky    |
|     | B 8 DIN 127                 | 7-76-208    | Pružná podložka                                                                         | 8                      |
|     | M 8 DIN 934                 | 7-75-008    | Matice                                                                                  | 8                      |
| 8   | 8357                        | 308-0108    | Uzemňovací pás                                                                          | 1                      |
|     |                             |             | AND                                                 |                        |

Tabulka 2 Blok válců

| Oper. | Tovární číslo<br>součástí | Obchodní číslo<br>Mototechny | Pojmenování | Množ-<br>ství | Poznámka |
|-------|---------------------------|------------------------------|-------------|---------------|----------|
|-------|---------------------------|------------------------------|-------------|---------------|----------|

# Podskupina 02. Blok válců

| 144 | 309 1 01 120 4     | 306-0202    | Blok válců se spodkem klikové<br>skříně | 1 dodává se pouze<br>společně |
|-----|--------------------|-------------|-----------------------------------------|-------------------------------|
| 2   | 3074 72 50 007 4   | 308-0201    | Závrtný šroub bloku válců               | 2                             |
| 3   | BM 10×75 DIN 931   | 7-70-075/10 | Šroub se šestihrannou hlavou            | 6                             |
| 5   | 24281              | 300-0202    | Příváděcí hrdlo chladicí vody           | 1                             |
| 6   | 309 1 10 122 04    | 306-0301    | Tësnëni hrdia chladici vody             | 1                             |
| 7   | 13392              | 308-0203    | Sběrná výfuková trouba                  | 1                             |
| 8   | 309 1 10 125 4     | 308-0204    | Těsnění výfukové trouby                 | 3                             |
| 9   |                    |             | Odpadá (nevyrábí se)                    |                               |
| 10  | BM 8 x 28 DIN 931m | 7-70-028/08 | Šroub se šestihrannou hlavou            | 4 pro obr. 4                  |
| 11  | B 8 DIN 127        | 7-76-208    | Pružná podložka                         | 8 pro obr. 10 a 13            |
| 12  | M 8 DIN 934        | 7-75-008    | Matice                                  | 2 pro obr. 13                 |
| 13  | M 8 x 40 DIN 933   | 7-70-440/08 | Šroub se šestihrannou hlavou            | 2                             |
| 14  | B 10 DIN 137       | 306-0212    | Pružná podložka                         | 8                             |
| 15  | A 8 x 12 DIN 7603  | 4-83-004    | Tásnicí kroužek                         | 1 pro obr. 18                 |
| 16  | B 10 DIN 127       | 7-76-210    | Pružná podložka                         | 2                             |
| 17  | M 10 DIN 934       | 7-75-010    | Metico                                  | +                             |
| 18  | M 8×80 DIN 931     | 7-70-080/08 | Šroub se šestihrannou hlavou            | 1 pro obr. 5                  |
| 19  | M 10×28 DIN 931    | 7-79-028/10 | Šroub se šestihrannou hlavou            | 6 pro obr. 7                  |
| 20  | 10,5 DIN 125       | 7-76-010    | Podložka                                | 6 pro obr. 19                 |
|     |                    |             |                                         |                               |