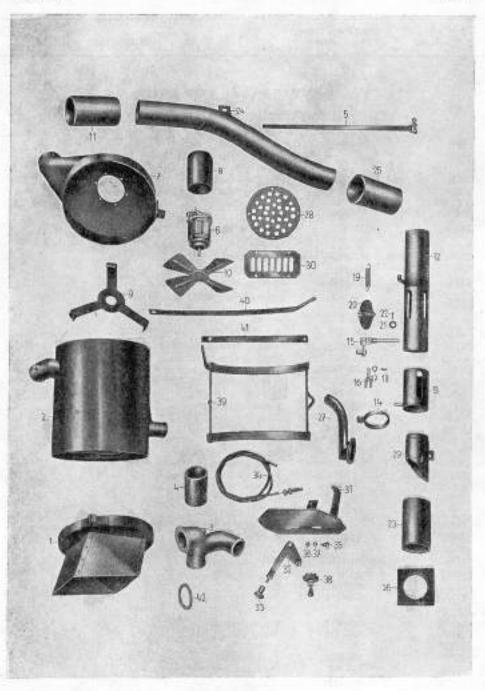

# Sestavení skupin a podskupin

| 100 | Skupina                                           | Podskupina                                                                                                                                                    | Tabulka                              |
|-----|---------------------------------------------------|---------------------------------------------------------------------------------------------------------------------------------------------------------------|--------------------------------------|
| 1   | , Motor                                           | 01. Motor typu 3104 od podvozku č.15001<br>02. Blok válců                                                                                                     | 1 2                                  |
|     |                                                   | 03. Klikový hřídel, plsty a kroužky<br>04. Blok válců a hlava válců, motor typu 3104, od<br>podvozku č. 15001                                                 | 4                                    |
| 2   | Palivová soustava                                 | 05. Karburátor<br>06. Úscrojí akcelerátoru<br>07. Číscič vzduchu<br>08. Karburátor typu H 362-4                                                               | 5<br>6<br>7<br>8                     |
|     |                                                   | 09. Nádrž paliva a potrubí paliva                                                                                                                             | 9                                    |
| 3.  | Výfukové potrubí                                  | <ol> <li>Výľukové potrubí, motor typu 3104, od podvozku</li> <li>15001</li> </ol>                                                                             | 10                                   |
| 4.  | Chladici soustava                                 | 11. Větrák s hnacím ústrojím<br>12. Chladič, motor typu 3104, od podvozku č. 15001                                                                            | 11<br>12                             |
| 5.  | Spojka a ústrojí vypínání spojky                  | 13. Spojka a ústrojí vyplnání spojky                                                                                                                          | 13                                   |
| 6.  | Převodovka                                        | 14. Převodovka                                                                                                                                                | 14                                   |
| 7.  | Spojovací hřídele                                 | 15. Spojovací hřídele                                                                                                                                         | 15                                   |
| 8.  | Zadní náprava                                     | 16. Zadní náprava<br>17. Zadní náprava a rozvodovka                                                                                                           | 16<br>17                             |
| 9,  | Rám                                               | 18. Rám                                                                                                                                                       | 18                                   |
| 10. | Přední náprava, přední pera<br>a tlumiče pérování | 19. Přední náprava, přední pera a tiumiče pěrování                                                                                                            | 19                                   |
| 11. | Hřebenové řízení                                  | 20. Hřebenové řízení                                                                                                                                          | 20                                   |
| 12. | Zadní pera a tlumiče pérování                     | 21. Zadní pera a tísmiče pěrování                                                                                                                             | 21                                   |
| 13. | Brzdy                                             | Hlavní válec brzd     Brzdový váleček     Potrubí kapalinové brzdy, rozvor 3,10 m     Ostrojí nožní a ruční brzdy                                             | 22<br>23<br>24<br>25                 |
| 14. | Kola                                              | 26. Kola                                                                                                                                                      | 26                                   |
|     | Elektrické zařízení a příslušen-<br>ství          | 27. Zapalovací cívky a třipáčkový přerušovač<br>28. Dynamo<br>29. Spouštěč<br>30. Elektrické osvětlení<br>31. Elektrické přístroje<br>32. Akumulitor a kabely | 27A, B<br>28<br>29<br>30<br>31<br>32 |
| 16. | Zařízení přístrojové desky                        | 33. Zařízení přistrojové desky                                                                                                                                | 33                                   |
| 7.  | Nářadí a příslušenství                            | 34. Nářadí a speciální dílenské nářadí<br>35. Příslušenství                                                                                                   | 34<br>35                             |