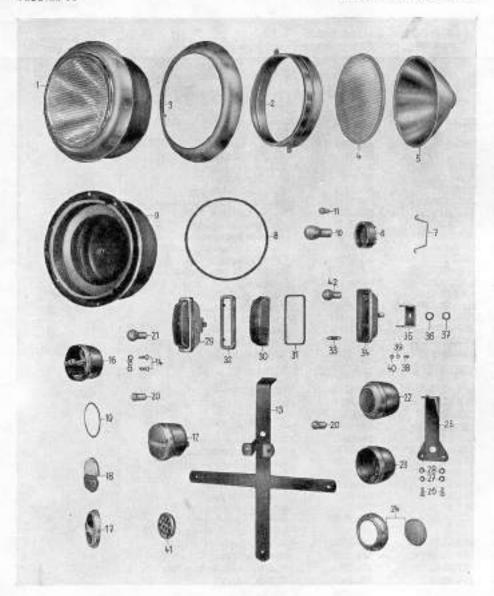

# Sestavení skupin a podskupin

| 100 | Skupina                                           | Podskupina                                                                                                                                                    | Tabulka                              |
|-----|---------------------------------------------------|---------------------------------------------------------------------------------------------------------------------------------------------------------------|--------------------------------------|
| 1   | , Motor                                           | 01. Motor typu 3104 od podvozku č.15001<br>02. Blok válců                                                                                                     | 1 2                                  |
|     |                                                   | 03. Klikový hřídel, plsty a kroužky<br>04. Blok válců a hlava válců, motor typu 3104, od<br>podvozku č. 15001                                                 | 4                                    |
| 2   | Palivová soustava                                 | 05. Karburátor<br>06. Úscrojí akcelerátoru<br>07. Číscič vzduchu<br>08. Karburátor typu H 362-4                                                               | 5<br>6<br>7<br>8                     |
|     |                                                   | 09. Nádrž paliva a potrubí paliva                                                                                                                             | 9                                    |
| 3.  | Výfukové potrubí                                  | <ol> <li>Výľukové potrubí, motor typu 3104, od podvozku</li> <li>15001</li> </ol>                                                                             | 10                                   |
| 4.  | Chladici soustava                                 | 11. Větrák s hnacím ústrojím<br>12. Chladič, motor typu 3104, od podvozku č. 15001                                                                            | 11<br>12                             |
| 5.  | Spojka a ústrojí vypínání spojky                  | 13. Spojka a ústrojí vyplnání spojky                                                                                                                          | 13                                   |
| 6.  | Převodovka                                        | 14. Převodovka                                                                                                                                                | 14                                   |
| 7.  | Spojovací hřídele                                 | 15. Spojovací hřídele                                                                                                                                         | 15                                   |
| 8.  | Zadní náprava                                     | 16. Zadní náprava<br>17. Zadní náprava a rozvodovka                                                                                                           | 16<br>17                             |
| 9,  | Rám                                               | 18. Rám                                                                                                                                                       | 18                                   |
| 10. | Přední náprava, přední pera<br>a tlumiče pérování | 19. Přední náprava, přední pera a tiumiče pěrování                                                                                                            | 19                                   |
| 11. | Hřebenové řízení                                  | 20. Hřebenové řízení                                                                                                                                          | 20                                   |
| 12. | Zadní pera a tlumiče pérování                     | 21. Zadní pera a tísmiče pěrování                                                                                                                             | 21                                   |
| 13. | Brzdy                                             | Hlavní válec brzd     Brzdový váleček     Potrubí kapalinové brzdy, rozvor 3,10 m     Ostrojí nožní a ruční brzdy                                             | 22<br>23<br>24<br>25                 |
| 14. | Kola                                              | 26. Kola                                                                                                                                                      | 26                                   |
|     | Elektrické zařízení a příslušen-<br>ství          | 27. Zapalovací cívky a třipáčkový přerušovač<br>28. Dynamo<br>29. Spouštěč<br>30. Elektrické osvětlení<br>31. Elektrické přístroje<br>32. Akumulitor a kabely | 27A, B<br>28<br>29<br>30<br>31<br>32 |
| 16. | Zařízení přístrojové desky                        | 33. Zařízení přistrojové desky                                                                                                                                | 33                                   |
| 7.  | Nářadí a příslušenství                            | 34. Nářadí a speciální dílenské nářadí<br>35. Příslušenství                                                                                                   | 34<br>35                             |

Tabulka 2 Blok válců

| Oper. | Tovární číslo<br>součástí | Obchodní číslo<br>Mototechny | Pojmenování | Množ-<br>ství | Poznámka |
|-------|---------------------------|------------------------------|-------------|---------------|----------|
|-------|---------------------------|------------------------------|-------------|---------------|----------|