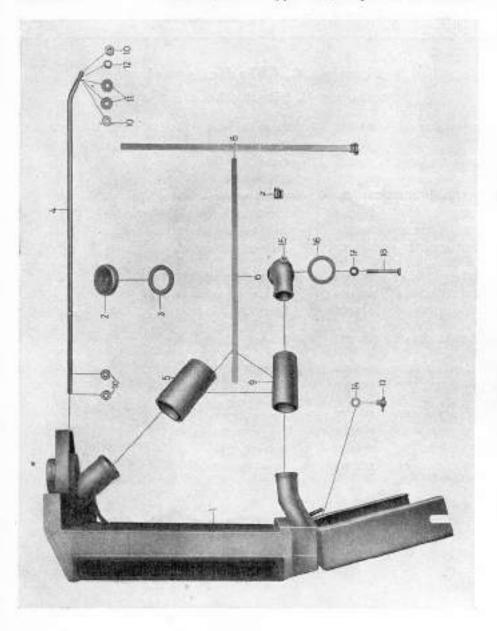

| 14 | 5×40 DIN 1473                | 308-1108             | Kolik                                  | 1                  |
| 15 | 13296<br>M 6×10 DIN 84       | 308-1109             | Šroub s válcovou hlavou                | 4                  |
| 16 | M 6 x 10 DIN 933             | 7-70-910/06          | Šroub s šestihrannou hlavou            | 4                  |
| 17 | 8 6 DIN 137                  | 306-0412             | Pružná podložka                        | 8                  |
| 18 | DIN 2215<br>3074 81 05 008 4 | 5-81-000<br>306-0407 | Klinový řemen 13 x 1000<br>Podložka    | 1<br>podle potřeby |
|    |                              |                      |                                        |                    |

Tabulka 12

Chladič, motor typu 3104, od podvozku č. 15001



| 5 | Tovární číslo<br>součástí | Obchodní číslo<br>Mototechny | Pojmenování | Množ-<br>ství | Poznámka |
|---|---------------------------|------------------------------|-------------|---------------|----------|
|---|---------------------------|------------------------------|-------------|---------------|----------|

#### Podskupina 12. Chladič, motor typu 3104, od podvozku č. 15001

|      | Harry Art Harry                                                |                                                          |                                                                                                                     |          |                                                  |
|------|----------------------------------------------------------------|-------------------------