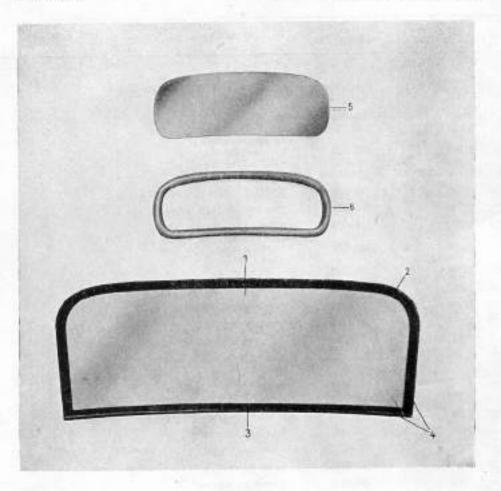

| Skupina                 | Podskupina                                                                                                                                                                                                              | Tabulka              |
|-------------------------|-------------------------------------------------------------------------------------------------------------------------------------------------------------------------------------------------------------------------|----------------------|
| 18. Součásti karoserie  | <ul> <li>36. Přední blatníky</li> <li>37. Nárazník a zámek kapoty</li> <li>38. Kapota a zámek kapoty</li> <li>39. Zadní blatníky</li> </ul>                                                                             | 36<br>37<br>38       |
| 19. Karoserie uplná     | 40. Karoserie úplná                                                                                                                                                                                                     | -                    |
| 20. Řídíčská budka      | <ol> <li>Řídičská budka a podlaha řídičské budky</li> <li>Dveře řídičské budky</li> <li>Sedadla, zadní z přední okno</li> <li>Přístrojová deska</li> </ol>                                                              | 39<br>40<br>41<br>42 |
| 21. Valníková karoserie | <ol> <li>Valníková karoserie 2,3×1,5 m</li> <li>Zakrytí valníku 2,45×1,61 m</li> <li>Zakrytí valníku 2,3×1,5 m</li> <li>Valníková karoserie 2,6×1,7 m, rozvor 3,10 m</li> <li>Zakrytí valníku, rozvor 3,10 m</li> </ol> | 43<br>-<br>44<br>-   |
| 22 Toppol               | 49 Topeni                                                                                                                                                                                                               | 45                   |