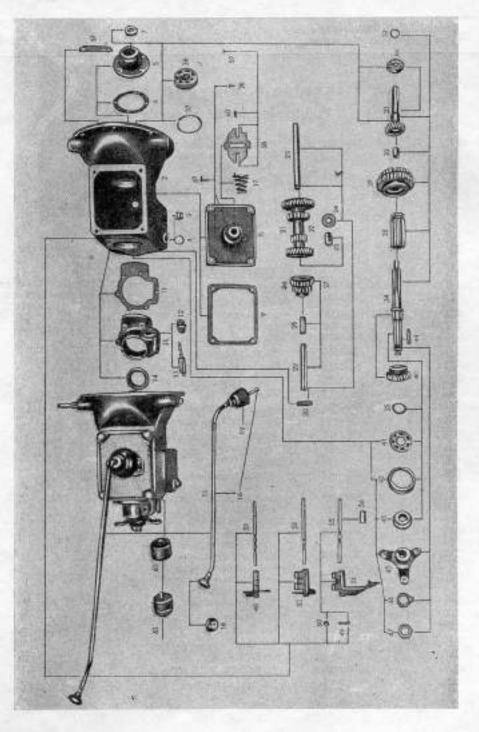

# Sestavení skupin a podskupin

| 100 | Skupina                                           | Podskupina                                                                                                                                                    | Tabulka                              |
|-----|---------------------------------------------------|---------------------------------------------------------------------------------------------------------------------------------------------------------------|--------------------------------------|
| 1   | , Motor                                           | 01. Motor typu 3104 od podvozku č.15001<br>02. Blok válců                                                                                                     | 1 2                                  |
|     |                                                   | 03. Klikový hřídel, plsty a kroužky<br>04. Blok válců a hlava válců, motor typu 3104, od<br>podvozku č. 15001                                                 | 4                                    |
| 2   | Palivová soustava                                 | 05. Karburátor<br>06. Úscrojí akcelerátoru<br>07. Číscič vzduchu<br>08. Karburátor typu H 362-4                                                               | 5<br>6<br>7<br>8                     |
|     |                                                   | 09. Nádrž paliva a potrubí paliva                                                                                                                             | 9                                    |
| 3.  | Výfukové potrubí                                  | <ol> <li>Výľukové potrubí, motor typu 3104, od podvozku</li> <li>15001</li> </ol>                                                                             | 10                                   |
| 4.  | Chladici soustava                                 | 11. Větrák s hnacím ústrojím<br>12. Chladič, motor typu 3104, od podvozku č. 15001                                                                            | 11<br>12                             |
| 5.  | Spojka a ústrojí vypínání spojky                  | 13. Spojka a ústrojí vyplnání spojky                                                                                                                          | 13                                   |
| 6.  | Převodovka                                        | 14. Převodovka                                                                                                                                                | 14                                   |
| 7.  | Spojovací hřídele                                 | 15. Spojovací hřídele                                                                                                                                         | 15                                   |
| 8.  | Zadní náprava                                     | 16. Zadní náprava<br>17. Zadní náprava a rozvodovka                                                                                                           | 16<br>17                             |
| 9,  | Rám                                               | 18. Rám                                                                                                                                                       | 18                                   |
| 10. | Přední náprava, přední pera<br>a tlumiče pérování | 19. Přední náprava, přední pera a tiumiče pěrování                                                                                                            | 19                                   |
| 11. | Hřebenové řízení                                  | 20. Hřebenové řízení                                                                                                                                          | 20                                   |
| 12. | Zadní pera a tlumiče pérování                     | 21. Zadní pera a tísmiče pěrování                                                                                                                             | 21                                   |
| 13. | Brzdy                                             | Hlavní válec brzd     Brzdový váleček     Potrubí kapalinové brzdy, rozvor 3,10 m     Ostrojí nožní a ruční brzdy                                             | 22<br>23<br>24<br>25                 |
| 14. | Kola                                              | 26. Kola                                                                                                                                                      | 26                                   |
|     | Elektrické zařízení a příslušen-<br>ství          | 27. Zapalovací cívky a třipáčkový přerušovač<br>28. Dynamo<br>29. Spouštěč<br>30. Elektrické osvětlení<br>31. Elektrické přístroje<br>32. Akumulitor a kabely | 27A, B<br>28<br>29<br>30<br>31<br>32 |
| 16. | Zařízení přístrojové desky                        | 33. Zařízení přistrojové desky                                                                                                                                | 33                                   |
| 7.  | Nářadí a příslušenství                            | 34. Nářadí a speciální dílenské nářadí<br>35. Příslušenství                                                                                                   | 34<br>35                             |

# Skupina 1. Motor Podskupina 01. Motor typu 3104 od podvozku č. 15001

| 1   | 24388                       | 308-0101    | Motor 3104 úplný bez elektric-<br>kého zařízení                                         | 1                      |
|-----|-----------------------------|-------------|-----------------------------------------------------------------------------------------|------------------------|
| - 1 | 24441                       | 308-0102    | Motor 3104 úplny s elektrickým<br>zařízením, spojkou a komorou<br>spojky bez převodovky |                        |
| 2   | 24024                       | 308-0103    | Nosnik motoru a chladiče                                                                | 4                      |
| 3   | 5928                        | 308-0104    | Pružné pryžové uložení motoru<br>(silentblok)                                           | 3                      |
| 4   | 5883                        | 308-0105    | Kryt pružného pryžového uležení<br>na převodovce                                        | 1                      |
|     | 10,5 DIN 125                | 7-76-010    | Podložka                                                                                | 3                      |
|     | B 10 DIN 127                | 7-76-210    | Pružná podložka                                                                         | 7                      |
|     | M 10 DIN 934                | 7-75-010    | Matice                                                                                  | 7                      |
| 5   | 13969                       | 308-0106    | Komora spojky se závrtnými<br>šrouby                                                    | 1                      |
|     | 11080                       | 308-0107    | Komora spojky                                                                           | 1                      |
|     | B 10 DIN 127                | 7-76-210    | Pružná podložka                                                                         | 4                      |
|     | M 10 DIN 934                | 7-75-010    | Matice                                                                                  | 4                      |
|     | AM 12×90 DIN 931            | 7-70-090/12 | Śroub se šestihrannou hlavou                                                            | 2 k upevnění spouštěče |
|     | B 12 DIN 127                | 7-76-212    | Pružná podložka                                                                         | 2)                     |
|     | M 12 DIN 934                | 7-75-012    | Matice                                                                                  | 2 k upevnění spouštěče |
| 6   | AM 10 × 30 DIN 835          | 7-65-330/10 | Závrtný šroub                                                                           | 2                      |
| 7   | AM 10 x 35 DIN 835<br>13966 | 7-65-335/10 | Závrtný Iroub                                                                           | 2                      |
| 1   | M 8 x 22 DIN 835            | 7-65-322/08 | Závrtný šroub                                                                           | 8 pro komeru spojky    |
|     | B 8 DIN 127                 | 7-76-208    | Pružná podložka                                                                         | 8                      |
|     | M 8 DIN 934                 | 7-75-008    | Matice                                                                                  | 8                      |
| 8   | 8357                        | 308-0108    | Uzemňovací pás                                                                          | 1                      |
|     |                             |             | AND                                                 |                        |

Tabulka 2 Blok válců

| Oper. | Tovární číslo<br>součástí | Obchodní číslo<br>Mototechny | Pojmenování | Množ-<br>ství | Poznámka |
|-------|---------------------------|------------------------------|-------------|---------------|----------|
|-------|---------------------------|------------------------------|-------------|---------------|----------|

# Podskupina 02. Blok válců

| 144 | 309 1 01 120 4     | 306-0202    | Blok válců se spodkem klikové<br>skříně | 1 dodává se pouze<br>společně |
|-----|--------------------|-------------|-----------------------------------------|-------------------------------|
| 2   | 3074 72 50 007 4   | 308-0201    | Závrtný šroub bloku válců               | 2                             |
| 3   | BM 10×75 DIN 931   | 7-70-075/10 | Šroub se šestihrannou hlavou            | 6                             |
| 5   | 24281              | 300-0202    | Příváděcí hrdlo chladicí vody           | 1                             |
| 6   | 309 1 10 122 04    | 306-0301    | Tësnëni hrdia chladici vody             | 1                             |
| 7   | 13392              | 308-0203    | Sběrná výfuková trouba                  | 1                             |
| 8   | 309 1 10 125 4     | 308-0204    | Těsnění výfukové trouby                 | 3                             |
| 9   |                    |             | Odpadá (nevyrábí se)                    |                               |
| 10  | BM 8 x 28 DIN 931m | 7-70-028/08 | Šroub se šestihrannou hlavou            | 4 pro obr. 4                  |
| 11  | B 8 DIN 127        | 7-76-208    | Pružná podložka                         | 8 pro obr. 10 a 13            |
| 12  | M 8 DIN 934        | 7-75-008    | Matice                                  | 2 pro obr. 13                 |
| 13  | M 8 x 40 DIN 933   | 7-70-440/08 | Šroub se šestihrannou hlavou            | 2                             |
| 14  | B 10 DIN 137       | 306-0212    | Pružná podložka                         | 8                             |
| 15  | A 8 x 12 DIN 7603  | 4-83-004    | Tásnicí kroužek                         | 1 pro obr. 18                 |
| 16  | B 10 DIN 127       | 7-76-210    | Pružná podložka                         | 2                             |
| 17  | M 10 DIN 934       | 7-75-010    | Metico                                  | +                             |
| 18  | M 8×80 DIN 931     | 7-70-080/08 | Šroub se šestihrannou hlavou            | 1 pro obr. 5                  |
| 19  | M 10×28 DIN 931    | 7-79-028/10 | Šroub se šestihrannou hlavou            | 6 pro obr. 7                  |
| 20  | 10,5 DIN 125       | 7-76-010    | Podložka                                | 6 pro obr. 19                 |
|     |                    |             |                                         |                               |