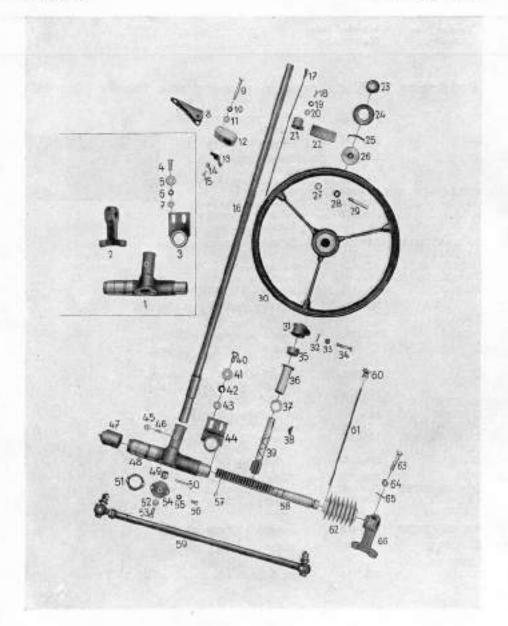

# Sestavení skupin a podskupin

| 100 | Skupina                                           | Podskupina                                                                                                                                                    | Tabulka                              |
|-----|---------------------------------------------------|---------------------------------------------------------------------------------------------------------------------------------------------------------------|--------------------------------------|
| 1   | , Motor                                           | 01. Motor typu 3104 od podvozku č.15001<br>02. Blok válců                                                                                                     | 1 2                                  |
|     |                                                   | 03. Klikový hřídel, plsty a kroužky<br>04. Blok válců a hlava válců, motor typu 3104, od<br>podvozku č. 15001                                                 | 4                                    |
| 2   | Palivová soustava                                 | 05. Karburátor<br>06. Úscrojí akcelerátoru<br>07. Číscič vzduchu<br>08. Karburátor typu H 362-4                                                               | 5<br>6<br>7<br>8                     |
|     |                                                   | 09. Nádrž paliva a potrubí paliva                                                                                                                             | 9                                    |
| 3.  | Výfukové potrubí                                  | <ol> <li>Výľukové potrubí, motor typu 3104, od podvozku</li> <li>15001</li> </ol>                                                                             | 10                                   |
| 4.  | Chladici soustava                                 | 11. Větrák s hnacím ústrojím<br>12. Chladič, motor typu 3104, od podvozku č. 15001                                                                            | 11<br>12                             |
| 5.  | Spojka a ústrojí vypínání spojky                  | 13. Spojka a ústrojí vyplnání spojky                                                                                                                          | 13                                   |
| 6.  | Převodovka                                        | 14. Převodovka                                                                                                                                                | 14                                   |
| 7.  | Spojovací hřídele                                 | 15. Spojovací hřídele                                                                                                                                         | 15                                   |
| 8.  | Zadní náprava                                     | 16. Zadní náprava<br>17. Zadní náprava a rozvodovka                                                                                                           | 16<br>17                             |
| 9,  | Rám                                               | 18. Rám                                                                                                                                                       | 18                                   |
| 10. | Přední náprava, přední pera<br>a tlumiče pérování | 19. Přední náprava, přední pera a tiumiče pěrování                                                                                                            | 19                                   |
| 11. | Hřebenové řízení                                  | 20. Hřebenové řízení                                                                                                                                          | 20                                   |
| 12. | Zadní pera a tlumiče pérování                     | 21. Zadní pera a tísmiče pěrování                                                                                                                             | 21                                   |
| 13. | Brzdy                                             | Hlavní válec brzd     Brzdový váleček     Potrubí kapalinové brzdy, rozvor 3,10 m     Ostrojí nožní a ruční brzdy                                             | 22<br>23<br>24<br>25                 |
| 14. | Kola                                              | 26. Kola                                                                                                                                                      | 26                                   |
|     | Elektrické zařízení a příslušen-<br>ství          | 27. Zapalovací cívky a třipáčkový přerušovač<br>28. Dynamo<br>29. Spouštěč<br>30. Elektrické osvětlení<br>31. Elektrické přístroje<br>32. Akumulitor a kabely | 27A, B<br>28<br>29<br>30<br>31<br>32 |
| 16. | Zařízení přístrojové desky                        | 33. Zařízení přistrojové desky                                                                                                                                | 33                                   |
| 7.  | Nářadí a příslušenství                            | 34. Nářadí a speciální dílenské nářadí<br>35. Příslušenství                                                                                                   | 34<br>35                             |