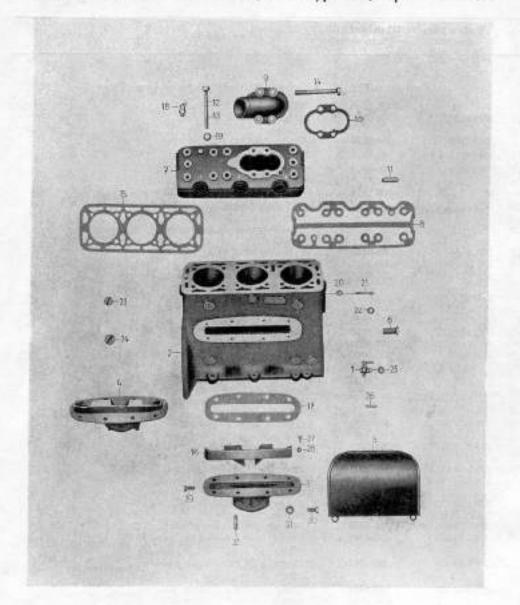

# Podskupina 02. Blok válců

| 144 | 309 1 01 120 4     | 306-0202    | Blok válců se spodkem klikové<br>skříně | 1 dodává se pouze<br>společně |
|-----|--------------------|-------------|-----------------------------------------|-------------------------------|
| 2   | 3074 72 50 007 4   | 308-0201    | Závrtný šroub bloku válců               | 2                             |
| 3   | BM 10×75 DIN 931   | 7-70-075/10 | Šroub se šestihrannou hlavou            | 6                             |
| 5   | 24281              | 300-0202    | Příváděcí hrdlo chladicí vody           | 1                             |
| 6   | 309 1 10 122 04    | 306-0301    | Tësnëni hrdia chladici vody             | 1                             |
| 7   | 13392              | 308-0203    | Sběrná výfuková trouba                  | 1                             |
| 8   | 309 1 10 125 4     | 308-0204    | Těsnění výfukové trouby                 | 3                             |
| 9   |                    |             | Odpadá (nevyrábí se)                    |                               |
| 10  | BM 8 x 28 DIN 931m | 7-70-028/08 | Šroub se šestihrannou hlavou            | 4 pro obr. 4                  |
| 11  | B 8 DIN 127        | 7-76-208    | Pružná podložka                         | 8 pro obr. 10 a 13            |
| 12  | M 8 DIN 934        | 7-75-008    | Matice                                  | 2 pro obr. 13                 |
| 13  | M 8 x 40 DIN 933   | 7-70-440/08 | Šroub se šestihrannou hlavou            | 2                             |
| 14  | B 10 DIN 137       | 306-0212    | Pružná podložka                         | 8                             |
| 15  | A 8 x 12 DIN 7603  | 4-83-004    | Tásnicí kroužek                         | 1 pro obr. 18                 |
| 16  | B 10 DIN 127       | 7-76-210    | Pružná podložka                         | 2                             |
| 17  | M 10 DIN 934       | 7-75-010    | Metico                                  | +                             |
| 18  | M 8×80 DIN 931     | 7-70-080/08 | Šroub se šestihrannou hlavou            | 1 pro obr. 5                  |
| 19  | M 10×28 DIN 931    | 7-79-028/10 | Šroub se šestihrannou hlavou            | 6 pro obr. 7                  |
| 20  | 10,5 DIN 125       | 7-76-010    | Podložka                                | 6 pro obr. 19                 |
|     |                    |             |                                         |                               |