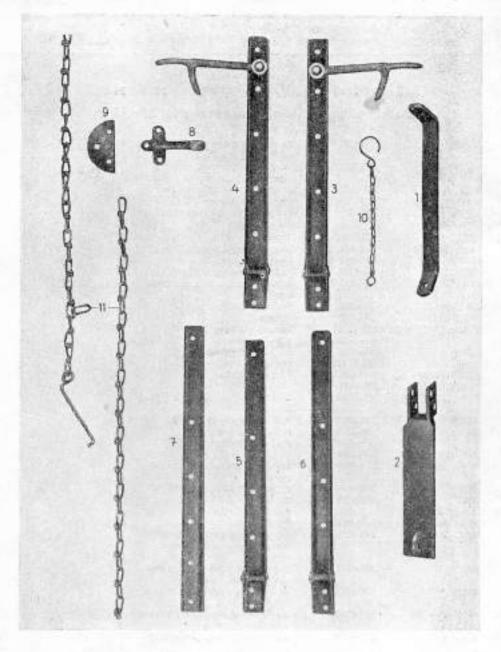

# Sestavení skupin a podskupin

| 100 | Skupina                                           | Podskupina                                                                                                                                                    | Tabulka                              |
|-----|---------------------------------------------------|---------------------------------------------------------------------------------------------------------------------------------------------------------------|--------------------------------------|
| 1   | , Motor                                           | 01. Motor typu 3104 od podvozku č.15001<br>02. Blok válců                                                                                                     | 1 2                                  |
|     |                                                   | 03. Klikový hřídel, plsty a kroužky<br>04. Blok válců a hlava válců, motor typu 3104, od<br>podvozku č. 15001                                                 | 4                                    |
| 2   | Palivová soustava                                 | 05. Karburátor<br>06. Úscrojí akcelerátoru<br>07. Číscič vzduchu<br>08. Karburátor typu H 362-4                                                               | 5<br>6<br>7<br>8                     |
|     |                                                   | 09. Nádrž paliva a potrubí paliva                                                                                                                             | 9                                    |
| 3.  | Výfukové potrubí                                  | <ol> <li>Výľukové potrubí, motor typu 3104, od podvozku</li> <li>15001</li> </ol>                                                                             | 10                                   |
| 4.  | Chladici soustava                                 | 11. Větrák s hnacím ústrojím<br>12. Chladič, motor typu 3104, od podvozku č. 15001                                                                            | 11<br>12                             |
| 5.  | Spojka a ústrojí vypínání spojky                  | 13. Spojka a ústrojí vyplnání spojky                                                                                                                          | 13                                   |
| 6.  | Převodovka                                        | 14. Převodovka                                                                                                                                                | 14                                   |
| 7.  | Spojovací hřídele                                 | 15. Spojovací hřídele                                                                                                                                         | 15                                   |
| 8.  | Zadní náprava                                     | 16. Zadní náprava<br>17. Zadní náprava a rozvodovka                                                                                                           | 16<br>17                             |
| 9,  | Rám                                               | 18. Rám                                                                                                                                                       | 18                                   |
| 10. | Přední náprava, přední pera<br>a tlumiče pérování | 19. Přední náprava, přední pera a tiumiče pěrování                                                                                                            | 19                                   |
| 11. | Hřebenové řízení                                  | 20. Hřebenové řízení                                                                                                                                          | 20                                   |
| 12. | Zadní pera a tlumiče pérování                     | 21. Zadní pera a tísmiče pěrování                                                                                                                             | 21                                   |
| 13. | Brzdy                                             | Hlavní válec brzd     Brzdový váleček     Potrubí kapalinové brzdy, rozvor 3,10 m     Ostrojí nožní a ruční brzdy                                             | 22<br>23<br>24<br>25                 |
| 14. | Kola                                              | 26. Kola                                                                                                                                                      | 26                                   |
|     | Elektrické zařízení a příslušen-<br>ství          | 27. Zapalovací cívky a třipáčkový přerušovač<br>28. Dynamo<br>29. Spouštěč<br>30. Elektrické osvětlení<br>31. Elektrické přístroje<br>32. Akumulitor a kabely | 27A, B<br>28<br>29<br>30<br>31<br>32 |
| 16. | Zařízení přístrojové desky                        | 33. Zařízení přistrojové desky                                                                                                                                | 33                                   |
| 7.  | Nářadí a příslušenství                            | 34. Nářadí a speciální dílenské nářadí<br>35. Příslušenství                                                                                                   | 34<br>35                             |