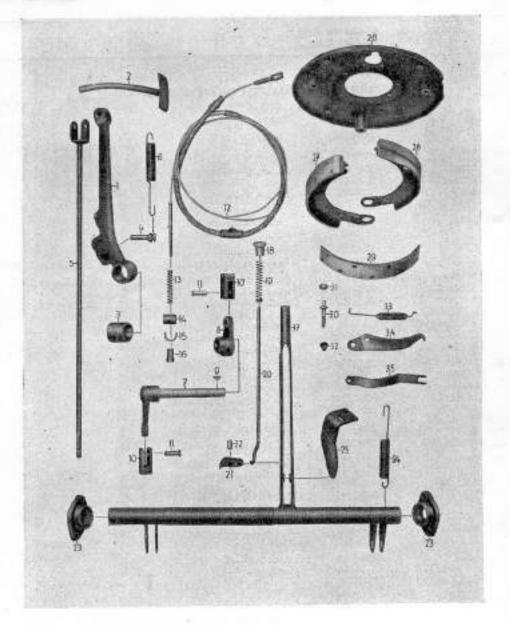

# Sestavení skupin a podskupin

| 100 | Skupina                                           | Podskupina                                                                                                                                                    | Tabulka                              |
|-----|---------------------------------------------------|---------------------------------------------------------------------------------------------------------------------------------------------------------------|--------------------------------------|
| 1   | , Motor                                           | 01. Motor typu 3104 od podvozku č.15001<br>02. Blok válců                                                                                                     | 1 2                                  |
|     |                                                   | 03. Klikový hřídel, plsty a kroužky<br>04. Blok válců a hlava válců, motor typu 3104, od<br>podvozku č. 15001                                                 | 4                                    |
| 2   | Palivová soustava                                 | 05. Karburátor<br>06. Úscrojí akcelerátoru<br>07. Číscič vzduchu<br>08. Karburátor typu H 362-4                                                               | 5<br>6<br>7<br>8                     |
|     |                                                   | 09. Nádrž paliva a potrubí paliva                                                                                                                             | 9                                    |
| 3.  | Výfukové potrubí                                  | <ol> <li>Výľukové potrubí, motor typu 3104, od podvozku</li> <li>15001</li> </ol>                                                                             | 10                                   |
| 4.  | Chladici soustava                                 | 11. Větrák s hnacím ústrojím<br>12. Chladič, motor typu 3104, od podvozku č. 15001                                                                            | 11<br>12                             |
| 5.  | Spojka a ústrojí vypínání spojky                  | 13. Spojka a ústrojí vyplnání spojky                                                                                                                          | 13                                   |
| 6.  | Převodovka                                        | 14. Převodovka                                                                                                                                                | 14                                   |
| 7.  | Spojovací hřídele                                 | 15. Spojovací hřídele                                                                                                                                         | 15                                   |
| 8.  | Zadní náprava                                     | 16. Zadní náprava<br>17. Zadní náprava a rozvodovka                                                                                                           | 16<br>17                             |
| 9,  | Rám                                               | 18. Rám                                                                                                                                                       | 18                                   |
| 10. | Přední náprava, přední pera<br>a tlumiče pérování | 19. Přední náprava, přední pera a tiumiče pěrování                                                                                                            | 19                                   |
| 11. | Hřebenové řízení                                  | 20. Hřebenové řízení                                                                                                                                          | 20                                   |
| 12. | Zadní pera a tlumiče pérování                     | 21. Zadní pera a tísmiče pěrování                                                                                                                             | 21                                   |
| 13. | Brzdy                                             | Hlavní válec brzd     Brzdový váleček     Potrubí kapalinové brzdy, rozvor 3,10 m     Ostrojí nožní a ruční brzdy                                             | 22<br>23<br>24<br>25                 |
| 14. | Kola                                              | 26. Kola                                                                                                                                                      | 26                                   |
|     | Elektrické zařízení a příslušen-<br>ství          | 27. Zapalovací cívky a třipáčkový přerušovač<br>28. Dynamo<br>29. Spouštěč<br>30. Elektrické osvětlení<br>31. Elektrické přístroje<br>32. Akumulitor a kabely | 27A, B<br>28<br>29<br>30<br>31<br>32 |
| 16. | Zařízení přístrojové desky                        | 33. Zařízení přistrojové desky                                                                                                                                | 33                                   |
| 7.  | Nářadí a příslušenství                            | 34. Nářadí a speciální dílenské nářadí<br>35. Příslušenství                                                                                                   | 34<br>35                             |

| Skupina                 | Podskupina                                                                                                                                                                                                              | Tabulka              |
|-------------------------|-------------------------------------------------------------------------------------------------------------------------------------------------------------------------------------------------------------------------|----------------------|
| 18. Součásti karoserie  | <ul> <li>36. Přední blatníky</li> <li>37. Nárazník a zámek kapoty</li> <li>38. Kapota a zámek kapoty</li> <li>39. Zadní blatníky</li> </ul>                                                                             | 36<br>37<br>38       |
| 19. Karoserie uplná     | 40. Karoserie úplná                                                                                                                                                                                                     | -                    |
| 20. Řídíčská budka      | <ol> <li>Řídičská budka a podlaha řídičské budky</li> <li>Dveře řídičské budky</li> <li>Sedadla, zadní z přední okno</li> <li>Přístrojová deska</li> </ol>                                                              | 39<br>40<br>41<br>42 |
| 21. Valníková karoserie | <ol> <li>Valníková karoserie 2,3×1,5 m</li> <li>Zakrytí valníku 2,45×1,61 m</li> <li>Zakrytí valníku 2,3×1,5 m</li> <li>Valníková karoserie 2,6×1,7 m, rozvor 3,10 m</li> <li>Zakrytí valníku, rozvor 3,10 m</li> </ol> | 43<br>-<br>44<br>-   |
| 22 Toppol               | 49 Topeni                                                                                                                                                                                                               | 45                   |