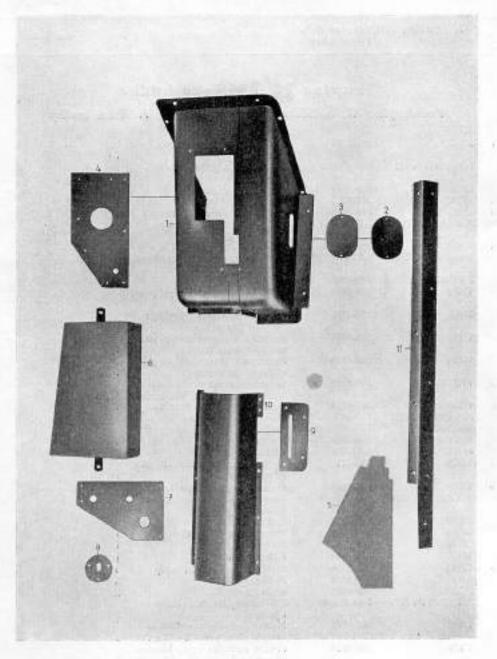

# Sestavení skupin a podskupin

| 100 | Skupina                                           | Podskupina                                                                                                                                                    | Tabulka                              |
|-----|---------------------------------------------------|---------------------------------------------------------------------------------------------------------------------------------------------------------------|--------------------------------------|
| 1   | , Motor                                           | 01. Motor typu 3104 od podvozku č.15001<br>02. Blok válců                                                                                                     | 1 2                                  |
|     |                                                   | 03. Klikový hřídel, plsty a kroužky<br>04. Blok válců a hlava válců, motor typu 3104, od<br>podvozku č. 15001                                                 | 4                                    |
| 2   | Palivová soustava                                 | 05. Karburátor<br>06. Úscrojí akcelerátoru<br>07. Číscič vzduchu<br>08. Karburátor typu H 362-4                                                               | 5<br>6<br>7<br>8                     |
|     |                                                   | 09. Nádrž paliva a potrubí paliva                                                                                                                             | 9                                    |
| 3.  | Výfukové potrubí                                  | <ol> <li>Výľukové potrubí, motor typu 3104, od podvozku</li> <li>15001</li> </ol>                                                                             | 10                                   |
| 4.  | Chladici soustava                                 | 11. Větrák s hnacím ústrojím<br>12. Chladič, motor typu 3104, od podvozku č. 15001                                                                            | 11<br>12                             |
| 5.  | Spojka a ústrojí vypínání spojky                  | 13. Spojka a ústrojí vyplnání spojky                                                                                                                          | 13                                   |
| 6.  | Převodovka                                        | 14. Převodovka                                                                                                                                                | 14                                   |
| 7.  | Spojovací hřídele                                 | 15. Spojovací hřídele                                                                                                                                         | 15                                   |
| 8.  | Zadní náprava                                     | 16. Zadní náprava<br>17. Zadní náprava a rozvodovka                                                                                                           | 16<br>17                             |
| 9,  | Rám                                               | 18. Rám                                                                                                                                                       | 18                                   |
| 10. | Přední náprava, přední pera<br>a tlumiče pérování | 19. Přední náprava, přední pera a tiumiče pěrování                                                                                                            | 19                                   |
| 11. | Hřebenové řízení                                  | 20. Hřebenové řízení                                                                                                                                          | 20                                   |
| 12. | Zadní pera a tlumiče pérování                     | 21. Zadní pera a tísmiče pěrování                                                                                                                             | 21                                   |
| 13. | Brzdy                                             | Hlavní válec brzd     Brzdový váleček     Potrubí kapalinové brzdy, rozvor 3,10 m     Ostrojí nožní a ruční brzdy                                             | 22<br>23<br>24<br>25                 |
| 14. | Kola                                              | 26. Kola                                                                                                                                                      | 26                                   |
|     | Elektrické zařízení a příslušen-<br>ství          | 27. Zapalovací cívky a třipáčkový přerušovač<br>28. Dynamo<br>29. Spouštěč<br>30. Elektrické osvětlení<br>31. Elektrické přístroje<br>32. Akumulitor a kabely | 27A, B<br>28<br>29<br>30<br>31<br>32 |
| 16. | Zařízení přístrojové desky                        | 33. Zařízení přistrojové desky                                                                                                                                | 33                                   |
| 7.  | Nářadí a příslušenství                            | 34. Nářadí a speciální dílenské nářadí<br>35. Příslušenství                                                                                                   | 34<br>35                             |

| Skupina                 | Podskupina                                                                                                                                                                                                              | Tabulka              |
|-------------------------|-------------------------------------------------------------------------------------------------------------------------------------------------------------------------------------------------------------------------|----------------------|
| 18. Součásti karoserie  | <ul> <li>36. Přední blatníky</li> <li>37. Nárazník a zámek kapoty</li> <li>38. Kapota a zámek kapoty</li> <li>39. Zadní blatníky</li> </ul>                                                                             | 36<br>37<br>38       |
| 19. Karoserie uplná     | 40. Karoserie úplná                                                                                                                                                                                                     | -                    |
| 20. Řídíčská budka      | <ol> <li>Řídičská budka a podlaha řídičské budky</li> <li>Dveře řídičské budky</li> <li>Sedadla, zadní z přední okno</li> <li>Přístrojová deska</li> </ol>                                                              | 39<br>40<br>41<br>42 |
| 21. Valníková karoserie | <ol> <li>Valníková karoserie 2,3×1,5 m</li> <li>Zakrytí valníku 2,45×1,61 m</li> <li>Zakrytí valníku 2,3×1,5 m</li> <li>Valníková karoserie 2,6×1,7 m, rozvor 3,10 m</li> <li>Zakrytí valníku, rozvor 3,10 m</li> </ol> | 43<br>-<br>44<br>-   |
| 22 Toppol               | 49 Topeni                                                                                                                                                                                                               | 45                   |