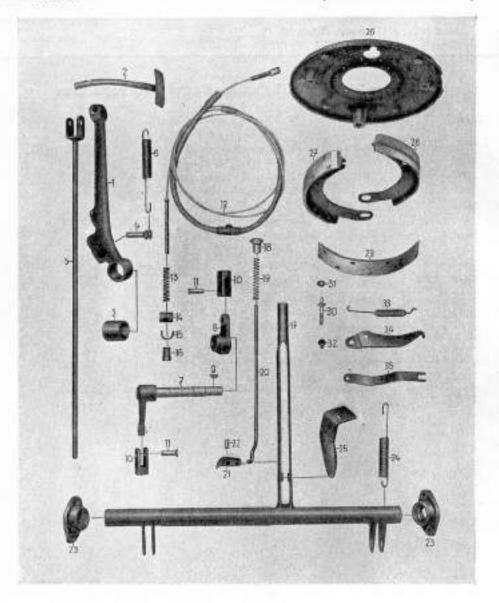

# Sestavení skupin a podskupin

| 100 | Skupina                                           | Podskupina                                                                                                                                                    | Tabulka                              |
|-----|---------------------------------------------------|---------------------------------------------------------------------------------------------------------------------------------------------------------------|--------------------------------------|
| 1   | , Motor                                           | 01. Motor typu 3104 od podvozku č.15001<br>02. Blok válců                                                                                                     | 1 2                                  |
|     |                                                   | 03. Klikový hřídel, plsty a kroužky<br>04. Blok válců a hlava válců, motor typu 3104, od<br>podvozku č. 15001                                                 | 4                                    |
| 2   | Palivová soustava                                 | 05. Karburátor<br>06. Úscrojí akcelerátoru<br>07. Číscič vzduchu<br>08. Karburátor typu H 362-4                                                               | 5<br>6<br>7<br>8                     |
|     |                                                   | 09. Nádrž paliva a potrubí paliva                                                                                                                             | 9                                    |
| 3.  | Výfukové potrubí                                  | <ol> <li>Výľukové potrubí, motor typu 3104, od podvozku</li> <li>15001</li> </ol>                                                                             | 10                                   |
| 4.  | Chladici soustava                                 | 11. Větrák s hnacím ústrojím<br>12. Chladič, motor typu 3104, od podvozku č. 15001                                                                            | 11<br>12                             |
| 5.  | Spojka a ústrojí vypínání spojky                  | 13. Spojka a ústrojí vyplnání spojky                                                                                                                          | 13                                   |
| 6.  | Převodovka                                        | 14. Převodovka                                                                                                                                                | 14                                   |
| 7.  | Spojovací hřídele                                 | 15. Spojovací hřídele                                                                                                                                         | 15                                   |
| 8.  | Zadní náprava                                     | 16. Zadní náprava<br>17. Zadní náprava a rozvodovka                                                                                                           | 16<br>17                             |
| 9,  | Rám                                               | 18. Rám                                                                                                                                                       | 18                                   |
| 10. | Přední náprava, přední pera<br>a tlumiče pérování | 19. Přední náprava, přední pera a tiumiče pěrování                                                                                                            | 19                                   |
| 11. | Hřebenové řízení                                  | 20. Hřebenové řízení                                                                                                                                          | 20                                   |
| 12. | Zadní pera a tlumiče pérování                     | 21. Zadní pera a tísmiče pěrování                                                                                                                             | 21                                   |
| 13. | Brzdy                                             | Hlavní válec brzd     Brzdový váleček     Potrubí kapalinové brzdy, rozvor 3,10 m     Ostrojí nožní a ruční brzdy                                             | 22<br>23<br>24<br>25                 |
| 14. | Kola                                              | 26. Kola                                                                                                                                                      | 26                                   |
|     | Elektrické zařízení a příslušen-<br>ství          | 27. Zapalovací cívky a třipáčkový přerušovač<br>28. Dynamo<br>29. Spouštěč<br>30. Elektrické osvětlení<br>31. Elektrické přístroje<br>32. Akumulitor a kabely | 27A, B<br>28<br>29<br>30<br>31<br>32 |
| 16. | Zařízení přístrojové desky                        | 33. Zařízení přistrojové desky                                                                                                                                | 33                                   |
| 7.  | Nářadí a příslušenství                            | 34. Nářadí a speciální dílenské nářadí<br>35. Příslušenství                                                                                                   | 34<br>35                             |