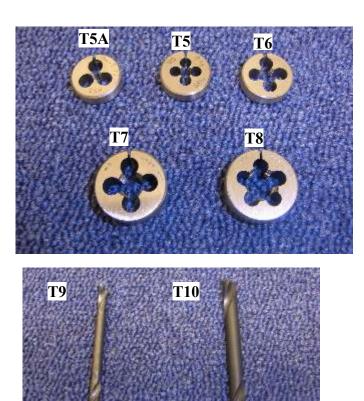

Tel : +44 (0)1242 675496 Fax: +44 (0)1242 677001 spares@bugatti.co.uk

| 2. Axles, Wheels, Bra               | ikes - continued | <u>Castings</u>                                                              |            |
|-------------------------------------|------------------|------------------------------------------------------------------------------|------------|
| C64<br>King Pin Pulley Cover        |                  | A11<br>Hub End Cover - Small                                                 | 6          |
| Disc<br>Types: Several              |                  | Types 35A, 37, 40, 44, 49                                                    |            |
| C67 - Brake Shoe Spring<br>Assembly |                  | A12                                                                          |            |
| 270mm brakes                        |                  | Hub End Cover - Large                                                        | 0          |
|                                     |                  | Types 35, 43, 51, 55                                                         |            |
|                                     |                  | 35CH501                                                                      |            |
| C68 - Brake Shoe Spring<br>Assembly |                  | A89 Brake Shoe, double, cast<br>iron - machines to 2 widths,<br>270mm brakes |            |
| 330mm brakes                        |                  | Types 35A, 37, 40, Brescia                                                   |            |
|                                     |                  | 35PA21                                                                       |            |
| C71                                 |                  | A89A Brake Shoe, double,<br>aluminium - machines to 2                        | ARIA       |
| Brake Shoe Spring<br>(spring only)  |                  | widths, 270mm brakes                                                         |            |
| Type: Brescia                       |                  | Several                                                                      |            |
| 22/23PA367                          |                  | 43PA15                                                                       |            |
|                                     |                  | A32 - Brake Shoe Ring,                                                       |            |
|                                     |                  | makes 2, aluminium, for 330mm brakes                                         |            |
|                                     |                  | Types: Several                                                               |            |
|                                     |                  | 43PA15                                                                       |            |
|                                     |                  | A128                                                                         | ~ //       |
|                                     |                  | Brake Drum Fin Ring<br>Casting,, large brakes                                | $\bigcirc$ |
|                                     |                  | Types 44, 49, some 37                                                        |            |
|                                     |                  | 44EA2                                                                        |            |
|                                     |                  | A64                                                                          |            |
|                                     |                  | Back Plate for rear brakes, 330mm.                                           |            |
|                                     |                  | Types 35, 43, 51                                                             | Alt        |