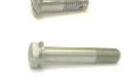

### **1.5 Inlet Manifolds**

| A131                                      |                                        | A36                          |                |
|-------------------------------------------|----------------------------------------|------------------------------|----------------|
| Inlet Manifold - single carb              | Ca so                                  | Inlet Manifold above Blower  |                |
| Type 37                                   |                                        | Types 51, 55                 |                |
| 37MOT81                                   |                                        | 51MOT10                      | and the second |
| A108                                      |                                        | A37                          |                |
| Manifold Adaptor, twin 30, solex to block |                                        | Safety Valve Housing for A36 | 1 Et 1         |
| Types: 37, 40, Brescia                    |                                        | Types 51, 55                 | All -          |
| 1 ypes. 57, 40, Dieseia                   | and the second second                  | 51MOT14                      |                |
| A108A                                     |                                        | A106                         |                |
| Manifold Adaptor, 35                      |                                        | Ignition Tube Support        | 0              |
| solex to block                            |                                        | Types 35, 43                 |                |
| Types: 37, 40, Brescia                    |                                        | 35CH146                      |                |
| A103                                      |                                        | A145                         |                |
| Inlet Manifold on block                   |                                        |                              | ~              |
| (pairs)                                   |                                        | Ignition Tube Support        |                |
| 30, 35, 38, 43                            |                                        | Types 37                     |                |
| 30MOT 146                                 |                                        | 37MOT87                      |                |
| A149                                      | ~ •                                    | A170                         |                |
| Inlet Manifold, later, long type          |                                        | Solex Carburettor Lever      |                |
| Brescia (36mm carb)                       |                                        |                              |                |
| 22/23 MOT 2043                            | Sound A Dearth                         |                              | And the second |
| A18                                       |                                        | A180                         |                |
| Inlet Manifold - Y-piece                  | ~ ~ ~                                  | Inlet Elbow                  |                |
| for blown engine                          | - Cont                                 | Type: 37A                    | A 0            |
| 35B, 35C, 43                              |                                        | 37MOT106                     |                |
| 39COMP90                                  |                                        | 2/1101100                    |                |
| A19                                       | and the second second                  |                              |                |
| Safety Valve Cap for A18                  | and the state                          |                              |                |
| Types 35B, 35C, 37A, 43                   |                                        |                              |                |
| 39COMP79                                  |                                        |                              |                |
|                                           |                                        |                              |                |
|                                           | Tel : +44 (0)1242 675496<br>spares@bug |                              |                |