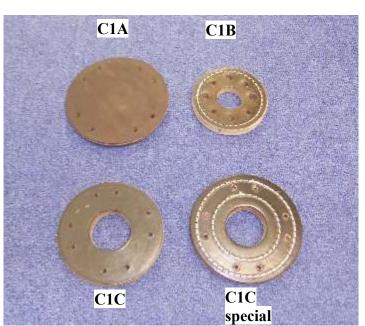

#### <u>Aluminium Plates</u>

Top of cylinder block, fully drilled

- C10A Types: 37, 40, 44, 49
- C10B Types 35, 35B, 35C, 43

C10C Types 30, 35A, 38