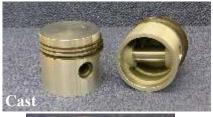

#### **Pistons**

Type 37 forged pistons are now supplied, both standard and oversized.

Cast Brescia and Type 37 pistons can be supplied, both standard and oversized.

Pistons are supplied complete with gudgeon pins and rings.