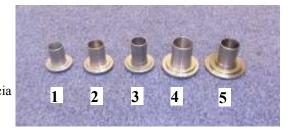

### **1.3 Cambox Castings**

| A126                                               |                  | A17                                                                                |                   |
|----------------------------------------------------|------------------|------------------------------------------------------------------------------------|-------------------|
| Cambox Casing, less bushes                         |                  | Step up gear housing - rear                                                        | No.               |
| Types 30, 35, 38, 43                               |                  | Types 35, 43                                                                       |                   |
| 30AC1                                              |                  | 35AC42                                                                             |                   |
| A86                                                |                  | A99                                                                                |                   |
| Lid for A126                                       |                  | Air Pump Body (bronze)                                                             |                   |
| Types 30, 35, 38, 43                               | <u>Concentra</u> | Types 35, 37                                                                       |                   |
| 30AC2                                              |                  | 30AC95/35AC120                                                                     |                   |
| A148                                               |                  | A9                                                                                 |                   |
| Cambox Casing, less bushes                         |                  | Water Elbow - circular flange                                                      |                   |
| Types 37, 40                                       |                  | (machine to suit angle required)                                                   |                   |
| 37AC1                                              |                  | Types 30<br>30AC35/35AC35                                                          |                   |
| A97                                                |                  | A9B                                                                                |                   |
| Cambox Lid (4 cylinder)                            |                  | Water Elbow - square flange                                                        |                   |
| Types 37, 40                                       |                  | 30AC35                                                                             |                   |
| 37AC2                                              |                  |                                                                                    | The second second |
| A79                                                |                  | A9C                                                                                |                   |
| Cover for vertical drive, front of block           | A                | Water Elbow - with boss                                                            | N.C.              |
| Types: 37, 40                                      |                  | 30AC35                                                                             |                   |
| 37MOT18                                            |                  |                                                                                    |                   |
| А79А                                               | ~                | 57AC01 - Cambox Casing -<br>Inlet                                                  |                   |
| Cover for vertical drive                           |                  | 57AC02 - Cambox Casing                                                             |                   |
| Type 35                                            |                  | Exhaust                                                                            |                   |
| 38MOT3                                             |                  | Types 57, 59                                                                       |                   |
| A56                                                |                  |                                                                                    |                   |
| Air pump drive housing,<br>bronze - rear of cambox | 9                |                                                                                    |                   |
| Types: 35A, 37                                     |                  |                                                                                    |                   |
| 30AC46                                             |                  |                                                                                    |                   |
|                                                    | spares@b         | 5 Fax: +44 (0)1242 677001<br>bugatti.co.uk<br><b>tti Owners' Club members only</b> | Y                 |