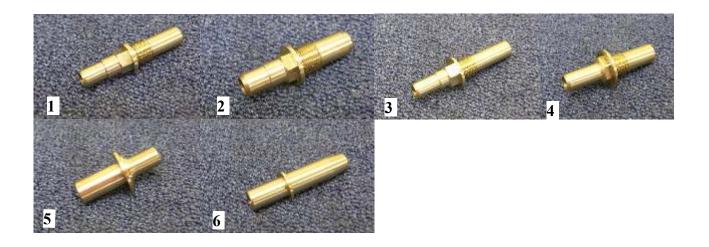

### **1.3 Cambox Castings**

| A126                                               |                  | A17                                                                                |                   |
|----------------------------------------------------|------------------|------------------------------------------------------------------------------------|-------------------|
| Cambox Casing, less bushes                         |                  | Step up gear housing - rear                                                        | No.               |
| Types 30, 35, 38, 43                               |                  | Types 35, 43                                                                       |                   |
| 30AC1                                              |                  | 35AC42                                                                             |                   |
| A86                                                |                  | A99                                                                                |                   |
| Lid for A126                                       |                  | Air Pump Body (bronze)                                                             |                   |
| Types 30, 35, 38, 43                               | <u>Concentra</u> | Types 35, 37                                                                       |                   |
| 30AC2                                              |                  | 30AC95/35AC120                                                                     |                   |
| A148                                               |                  | A9                                                                                 |                   |
| Cambox Casing, less bushes                         |                  | Water Elbow - circular flange                                                      |                   |
| Types 37, 40                                       |                  | (machine to suit angle required)                                                   |                   |
| 37AC1                                              |                  | Types 30<br>30AC35/35AC35                                                          |                   |
| A97                                                |                  | A9B                                                                                |                   |
| Cambox Lid (4 cylinder)                            |                  | Water Elbow - square flange                                                        |                   |
| Types 37, 40                                       |                  | 30AC35                                                                             |                   |
| 37AC2                                              |                  |                                                                                    | The second second |
| A79                                                |                  | A9C                                                                                |                   |
| Cover for vertical drive, front of block           | A                | Water Elbow - with boss                                                            | N.C.              |
| Types: 37, 40                                      |                  | 30AC35                                                                             |                   |
| 37MOT18                                            |                  |                                                                                    |                   |
| А79А                                               | ~                | 57AC01 - Cambox Casing -<br>Inlet                                                  |                   |
| Cover for vertical drive                           |                  | 57AC02 - Cambox Casing                                                             |                   |
| Type 35                                            |                  | Exhaust                                                                            |                   |
| 38MOT3                                             |                  | Types 57, 59                                                                       |                   |
| A56                                                |                  |                                                                                    |                   |
| Air pump drive housing,<br>bronze - rear of cambox | 9                |                                                                                    |                   |
| Types: 35A, 37                                     |                  |                                                                                    |                   |
| 30AC46                                             |                  |                                                                                    |                   |
|                                                    | spares@b         | 5 Fax: +44 (0)1242 677001<br>bugatti.co.uk<br><b>tti Owners' Club members only</b> | Y                 |