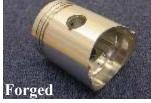

#### **Pistons**

Type 37 forged pistons are now supplied, both standard and oversized.

Cast Brescia and Type 37 pistons can be supplied, both standard and oversized.

Pistons are supplied complete with gudgeon pins and rings.