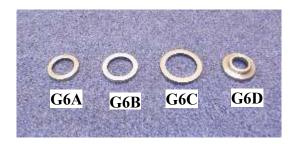

Types: 37, 40, 44, 49 |
| F2B | Exhaust double valve spring | Types: 37, 40, 44, 49 |
|     |                             |                       |

Type: 51

| F3  | Propshaft coupling spring (sets of 4)            |                   |
|-----|--------------------------------------------------|-------------------|
| F4  | Track rod/drag link end spring                   | Types: 40. 37, 35 |
| F4A | Track rod/drag link end spring                   | Types: 38, 43, 44 |
| F5  | Crankshaft vibration damper spring (12 required) | Туре: 57          |

| F6  | Clutch spring (pairs)                   | Type: GP |
|-----|-----------------------------------------|----------|
| F7A | Shock absorber spring 5.5mm dia section | Type: GP |
| F7B | Shock absorber spring 6.0mm dia section | Type: GP |











Tel : +44 (0)1242 675496 Fax: +44 (0)1242 677001 spares@bugatti.co.uk

#### 8. Springs - Continued

| F8  | Brescia double valve<br>spring - standard<br>specification | Type: Brescia |
|-----|------------------------------------------------------------|---------------|
| F8A | Brescia double valve<br>spring - stronger<br>specification | Type: Brescia |

| F10 | Air pump spring | Type: GP |
|-----|-----------------|----------|
|     | (on cambox)     |          |

| F11 | Inlet/exhaust double valve spring    | Type: 57 |
|-----|--------------------------------------|----------|
| F12 | Inlet/exhaust triple<br>valve spring | Type: 51 |

|     | CEP-TA INSIS |
|-----|--------------|
| S   | 0            |
| No. | 1            |
| 3   | Ser .        |
|     | 9            |
| F8  | F