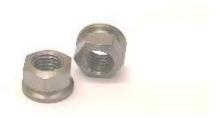

Tel : +44 (0)1242 675496 Fax: +44 (0)1242 677001 spares@bugatti.co.uk

| 2. Axles, Wheels, Bra               | ikes - continued | <u>Castings</u>                                                              |            |
|-------------------------------------|------------------|------------------------------------------------------------------------------|------------|
| C64<br>King Pin Pulley Cover        |                  | A11<br>Hub End Cover - Small                                                 | 6          |
| Disc<br>Types: Several              |                  | Types 35A, 37, 40, 44, 49                                                    |            |
| C67 - Brake Shoe Spring<br>Assembly |                  | A12                                                                          |            |
| 270mm brakes                        |                  | Hub End Cover - Large                                                        | 0          |
|                                     |                  | Types 35, 43, 51, 55                                                         |            |
|                                     |                  | 35CH501                                                                      |            |
| C68 - Brake Shoe Spring<br>Assembly |                  | A89 Brake Shoe, double, cast<br>iron - machines to 2 widths,<br>270mm brakes |            |
| 330mm brakes                        |                  | Types 35A, 37, 40, Brescia                                                   |            |
|                                     |                  | 35PA21                                                                       |            |
| C71                                 |                  | A89A Brake Shoe, double,<br>aluminium - machines to 2                        | ARIA       |
| Brake Shoe Spring<br>(spring only)  |                  | widths, 270mm brakes                                                         |            |
| Type: Brescia                       |                  | Several                                                                      |            |
| 22/23PA367                          |                  | 43PA15                                                                       |            |
|                                     |                  | A32 - Brake Shoe Ring,                                                       |            |
|                                     |                  | makes 2, aluminium, for 330mm brakes                                         |            |
|                                     |                  | Types: Several                                                               |            |
|                                     |                  | 43PA15                                                                       |            |
|                                     |                  | A128                                                                         | ~ //       |
|                                     |                  | Brake Drum Fin Ring<br>Casting,, large brakes                                | $\bigcirc$ |
|                                     |                  | Types 44, 49, some 37                                                        |            |
|                                     |                  | 44EA2                                                                        |            |
|                                     |                  | A64                                                                          |            |
|                                     |                  | Back Plate for rear brakes, 330mm.                                           |            |
|                                     |                  | Types 35, 43, 51                                                             | Alt        |