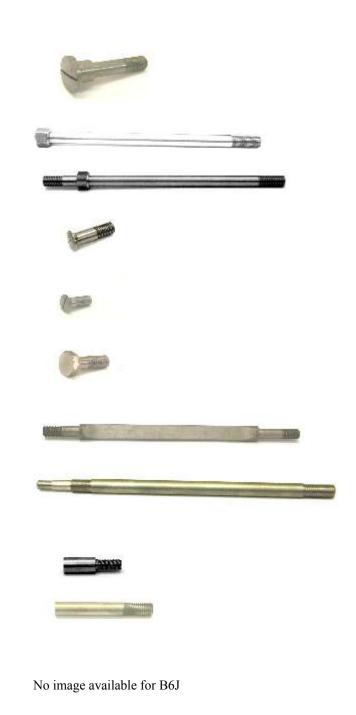

### **1.3 Cambox Castings**

| A126                                               |                  | A17                                                                                |                   |
|----------------------------------------------------|------------------|------------------------------------------------------------------------------------|-------------------|
| Cambox Casing, less bushes                         |                  | Step up gear housing - rear                                                        | No.               |
| Types 30, 35, 38, 43                               |                  | Types 35, 43                                                                       |                   |
| 30AC1                                              |                  | 35AC42                                                                             |                   |
| A86                                                |                  | A99                                                                                |                   |
| Lid for A126                                       |                  | Air Pump Body (bronze)                                                             |                   |
| Types 30, 35, 38, 43                               | <u>Concentra</u> | Types 35, 37                                                                       |                   |
| 30AC2                                              |                  | 30AC95/35AC120                                                                     |                   |
| A148                                               |                  | A9                                                                                 |                   |
| Cambox Casing, less bushes                         |                  | Water Elbow - circular flange                                                      |                   |
| Types 37, 40                                       |                  | (machine to suit angle required)                                                   |                   |
| 37AC1                                              |                  | Types 30<br>30AC35/35AC35                                                          |                   |
| A97                                                |                  | A9B                                                                                |                   |
| Cambox Lid (4 cylinder)                            |                  | Water Elbow - square flange                                                        |                   |
| Types 37, 40                                       |                  | 30AC35                                                                             |                   |
| 37AC2                                              |                  |                                                                                    | The second second |
| A79                                                |                  | A9C                                                                                |                   |
| Cover for vertical drive, front of block           | A                | Water Elbow - with boss                                                            | N.C.              |
| Types: 37, 40                                      |                  | 30AC35                                                                             |                   |
| 37MOT18                                            |                  |                                                                                    |                   |
| А79А                                               | ~                | 57AC01 - Cambox Casing -<br>Inlet                                                  |                   |
| Cover for vertical drive                           |                  | 57AC02 - Cambox Casing                                                             |                   |
| Type 35                                            |                  | Exhaust                                                                            |                   |
| 38MOT3                                             |                  | Types 57, 59                                                                       |                   |
| A56                                                |                  |                                                                                    |                   |
| Air pump drive housing,<br>bronze - rear of cambox | 9                |                                                                                    |                   |
| Types: 35A, 37                                     |                  |                                                                                    |                   |
| 30AC46                                             |                  |                                                                                    |                   |
|                                                    | spares@b         | 5 Fax: +44 (0)1242 677001<br>bugatti.co.uk<br><b>tti Owners' Club members only</b> | Y                 |