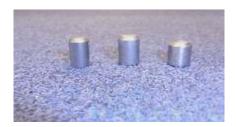

### **1.3 Cambox Castings**

| A126                                               |                  | A17                                                                                |                   |
|----------------------------------------------------|------------------|------------------------------------------------------------------------------------|-------------------|
| Cambox Casing, less bushes                         |                  | Step up gear housing - rear                                                        | No.               |
| Types 30, 35, 38, 43                               |                  | Types 35, 43                                                                       |                   |
| 30AC1                                              |                  | 35AC42                                                                             |                   |
| A86                                                |                  | A99                                                                                |                   |
| Lid for A126                                       |                  | Air Pump Body (bronze)                                                             |                   |
| Types 30, 35, 38, 43                               | <u>Concentra</u> | Types 35, 37                                                                       |                   |
| 30AC2                                              |                  | 30AC95/35AC120                                                                     |                   |
| A148                                               |                  | A9                                                                                 |                   |
| Cambox Casing, less bushes                         |                  | Water Elbow - circular flange                                                      |                   |
| Types 37, 40                                       |                  | (machine to suit angle required)                                                   |                   |
| 37AC1                                              |                  | Types 30<br>30AC35/35AC35                                                          |                   |
| A97                                                |                  | A9B                                                                                |                   |
| Cambox Lid (4 cylinder)                            |                  | Water Elbow - square flange                                                        |                   |
| Types 37, 40                                       |                  | 30AC35                                                                             |                   |
| 37AC2                                              |                  |                                                                                    | The second second |
| A79                                                |                  | A9C                                                                                |                   |
| Cover for vertical drive, front of block           | A                | Water Elbow - with boss                                                            | N.C.              |
| Types: 37, 40                                      |                  | 30AC35                                                                             |                   |
| 37MOT18                                            |                  |                                                                                    |                   |
| А79А                                               | ~                | 57AC01 - Cambox Casing -<br>Inlet                                                  |                   |
| Cover for vertical drive                           |                  | 57AC02 - Cambox Casing                                                             |                   |
| Type 35                                            |                  | Exhaust                                                                            |                   |
| 38MOT3                                             |                  | Types 57, 59                                                                       |                   |
| A56                                                |                  |                                                                                    |                   |
| Air pump drive housing,<br>bronze - rear of cambox | 9                |                                                                                    |                   |
| Types: 35A, 37                                     |                  |                                                                                    |                   |
| 30AC46                                             |                  |                                                                                    |                   |
|                                                    | spares@b         | 5 Fax: +44 (0)1242 677001<br>bugatti.co.uk<br><b>tti Owners' Club members only</b> | Y                 |