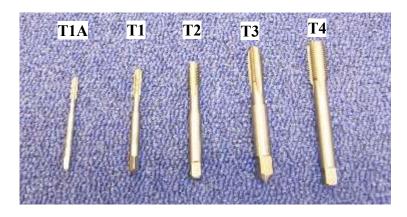

Tel : +44 (0)1242 675496 Fax: +44 (0)1242 677001 spares@bugatti.co.uk

| 2. Axles, Wheels, Bra               | ikes - continued | <u>Castings</u>                                                              |            |
|-------------------------------------|------------------|------------------------------------------------------------------------------|------------|
| C64<br>King Pin Pulley Cover        |                  | A11<br>Hub End Cover - Small                                                 | 6          |
| Disc<br>Types: Several              |                  | Types 35A, 37, 40, 44, 49                                                    |            |
| C67 - Brake Shoe Spring<br>Assembly |                  | A12                                                                          |            |
| 270mm brakes                        |                  | Hub End Cover - Large                                                        | 0          |
|                                     |                  | Types 35, 43, 51, 55                                                         |            |
|                                     |                  | 35CH501                                                                      |            |
| C68 - Brake Shoe Spring<br>Assembly |                  | A89 Brake Shoe, double, cast<br>iron - machines to 2 widths,<br>270mm brakes |            |
| 330mm brakes                        |                  | Types 35A, 37, 40, Brescia                                                   |            |
|                                     |                  | 35PA21                                                                       |            |
| C71                                 |                  | A89A Brake Shoe, double,<br>aluminium - machines to 2                        | ARIA       |
| Brake Shoe Spring<br>(spring only)  |                  | widths, 270mm brakes                                                         |            |
| Type: Brescia                       |                  | Several                                                                      |            |
| 22/23PA367                          |                  | 43PA15                                                                       |            |
|                                     |                  | A32 - Brake Shoe Ring,                                                       |            |
|                                     |                  | makes 2, aluminium, for 330mm brakes                                         |            |
|                                     |                  | Types: Several                                                               |            |
|                                     |                  | 43PA15                                                                       |            |
|                                     |                  | A128                                                                         | ~ //       |
|                                     |                  | Brake Drum Fin Ring<br>Casting,, large brakes                                | $\bigcirc$ |
|                                     |                  | Types 44, 49, some 37                                                        |            |
|                                     |                  | 44EA2                                                                        |            |
|                                     |                  | A64                                                                          |            |
|                                     |                  | Back Plate for rear brakes, 330mm.                                           |            |
|                                     |                  | Types 35, 43, 51                                                             | Alt        |