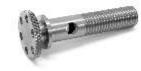

### **1.5 Inlet Manifolds**

| A131                                      |                                        | A36                          |                |
|-------------------------------------------|----------------------------------------|------------------------------|----------------|
| Inlet Manifold - single carb              | Ca so                                  | Inlet Manifold above Blower  |                |
| Type 37                                   |                                        | Types 51, 55                 |                |
| 37MOT81                                   |                                        | 51MOT10                      | and the second |
| A108                                      |                                        | A37                          |                |
| Manifold Adaptor, twin 30, solex to block |                                        | Safety Valve Housing for A36 | 1 Et 1         |
| Types: 37, 40, Brescia                    |                                        | Types 51, 55                 | All -          |
| 1 ypes. 57, 40, Dieseia                   | and the second second                  | 51MOT14                      |                |
| A108A                                     |                                        | A106                         |                |
| Manifold Adaptor, 35                      |                                        | Ignition Tube Support        | 0              |
| solex to block                            |                                        | Types 35, 43                 |                |
| Types: 37, 40, Brescia                    |                                        | 35CH146                      |                |
| A103                                      |                                        | A145                         |                |
| Inlet Manifold on block                   |                                        |                              | ~              |
| (pairs)                                   |                                        | Ignition Tube Support        |                |
| 30, 35, 38, 43                            |                                        | Types 37                     |                |
| 30MOT 146                                 |                                        | 37MOT87                      |                |
| A149                                      | ~ •                                    | A170                         |                |
| Inlet Manifold, later, long type          |                                        | Solex Carburettor Lever      |                |
| Brescia (36mm carb)                       |                                        |                              |                |
| 22/23 MOT 2043                            | Sound A Dearth                         |                              | And the second |
| A18                                       |                                        | A180                         |                |
| Inlet Manifold - Y-piece                  | ~ ~ ~                                  | Inlet Elbow                  |                |
| for blown engine                          | - Cont                                 | Type: 37A                    | A 0            |
| 35B, 35C, 43                              |                                        | 37MOT106                     |                |
| 39COMP90                                  |                                        | 2/1101100                    |                |
| A19                                       | and the second second                  |                              |                |
| Safety Valve Cap for A18                  | and the state                          |                              |                |
| Types 35B, 35C, 37A, 43                   |                                        |                              |                |
| 39COMP79                                  |                                        |                              |                |
|                                           |                                        |                              |                |
|                                           | Tel : +44 (0)1242 675496<br>spares@bug |                              |                |