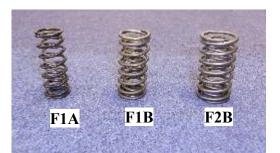

pes: 37, 40, 44, 49 |
| F2B | Exhaust double valve spring | Types: 37, 40, 44, 49 |
|     |                             |                       |

Type: 51

| F3  | Propshaft coupling spring (sets of 4)            |                   |
|-----|--------------------------------------------------|-------------------|
| F4  | Track rod/drag link end spring                   | Types: 40. 37, 35 |
| F4A | Track rod/drag link end spring                   | Types: 38, 43, 44 |
| F5  | Crankshaft vibration damper spring (12 required) | Туре: 57          |

| F6  | Clutch spring (pairs)                   | Type: GP |
|-----|-----------------------------------------|----------|
| F7A | Shock absorber spring 5.5mm dia section | Type: GP |
| F7B | Shock absorber spring 6.0mm dia section | Type: GP |











Tel : +44 (0)1242 675496 Fax: +44 (0)1242 677001 spares@bugatti.co.uk

#### 8. Springs - Continued

| F8  | Brescia double valve<br>spring - standard<br>specification | Type: Brescia |
|-----|------------------------------------------------------------|---------------|
| F8A | Brescia double valve<br>spring - stronger<br>specification | Type: Brescia |

| F10 | Air pump spring | Type: GP |
|-----|-----------------|----------|
|     | (on cambox)     |          |

| F11 | Inlet/exhaust double valve spring    | Type: 57 |
|-----|--------------------------------------|----------|
| F12 | Inlet/exhaust triple<br>valve spring | Type: 51 |

|     | CEP-TA INSIS |
|-----|--------------|
| S   | 0            |
| No. | 1            |
| 3   | Ser .        |
|     | 9            |
| F8  | F8A