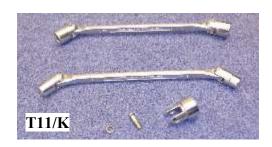

Tel : +44 (0)1242 675496 Fax: +44 (0)1242 677001 spares@bugatti.co.uk

| 2. Axles, Wheels, Bra               | ikes - continued | <u>Castings</u>                                                              |            |
|-------------------------------------|------------------|------------------------------------------------------------------------------|------------|
| C64<br>King Pin Pulley Cover        |                  | A11<br>Hub End Cover - Small                                                 | 6          |
| Disc<br>Types: Several              |                  | Types 35A, 37, 40, 44, 49                                                    |            |
| C67 - Brake Shoe Spring<br>Assembly |                  | A12                                                                          |            |
| 270mm brakes                        |                  | Hub End Cover - Large                                                        | 0          |
|                                     |                  | Types 35, 43, 51, 55                                                         |            |
|                                     |                  | 35CH501                                                                      |            |
| C68 - Brake Shoe Spring<br>Assembly |                  | A89 Brake Shoe, double, cast<br>iron - machines to 2 widths,<br>270mm brakes |            |
| 330mm brakes                        |                  | Types 35A, 37, 40, Brescia                                                   |            |
|                                     |                  | 35PA21                                                                       |            |
| C71                                 |                  | A89A Brake Shoe, double,<br>aluminium - machines to 2                        | ARIA       |
| Brake Shoe Spring<br>(spring only)  |                  | widths, 270mm brakes                                                         |            |
| Type: Brescia                       |                  | Several                                                                      |            |
| 22/23PA367                          |                  | 43PA15                                                                       |            |
|                                     |                  | A32 - Brake Shoe Ring,                                                       |            |
|                                     |                  | makes 2, aluminium, for 330mm brakes                                         |            |
|                                     |                  | Types: Several                                                               |            |
|                                     |                  | 43PA15                                                                       |            |
|                                     |                  | A128                                                                         | ~ //       |
|                                     |                  | Brake Drum Fin Ring<br>Casting,, large brakes                                | $\bigcirc$ |
|                                     |                  | Types 44, 49, some 37                                                        |            |
|                                     |                  | 44EA2                                                                        |            |
|                                     |                  | A64                                                                          |            |
|                                     |                  | Back Plate for rear brakes, 330mm.                                           |            |
|                                     |                  | Types 35, 43, 51                                                             | Alt        |