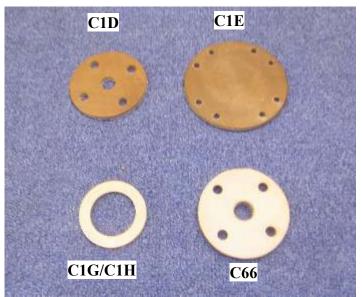

#### <u>Aluminium Plates</u>

Top of cylinder block, fully drilled

- C10A Types: 37, 40, 44, 49
- C10B Types 35, 35B, 35C, 43

C10C Types 30, 35A, 38