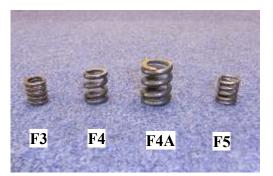

s: 37, 40, 44, 49 |
| F2B | Exhaust double valve spring | Types: 37, 40, 44, 49 |
|     |                             |                       |

Type: 51

| F3  | Propshaft coupling spring (sets of 4)            |                   |
|-----|--------------------------------------------------|-------------------|
| F4  | Track rod/drag link end spring                   | Types: 40. 37, 35 |
| F4A | Track rod/drag link end spring                   | Types: 38, 43, 44 |
| F5  | Crankshaft vibration damper spring (12 required) | Туре: 57          |

| F6  | Clutch spring (pairs)                   | Type: GP |
|-----|-----------------------------------------|----------|
| F7A | Shock absorber spring 5.5mm dia section | Type: GP |
| F7B | Shock absorber spring 6.0mm dia section | Type: GP |











Tel : +44 (0)1242 675496 Fax: +44 (0)1242 677001 spares@bugatti.co.uk

#### 8. Springs - Continued

| F8  | Brescia double valve<br>spring - standard<br>specification | Type: Brescia |
|-----|------------------------------------------------------------|---------------|
| F8A | Brescia double valve<br>spring - stronger<br>specification | Type: Brescia |

| F10 | Air pump spring | Type: GP |
|-----|-----------------|----------|
|     | (on cambox)     |          |

| F11 | Inlet/exhaust double valve spring    | Type: 57 |
|-----|--------------------------------------|----------|
| F12 | Inlet/exhaust triple<br>valve spring | Type: 51 |

|     | CEP-TA INSIS |
|-----|--------------|
| S   | 0            |
| No. | 1            |
| 3   | Ser .        |
|     | 9            |
| F8  | F8A