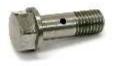

### **1.5 Inlet Manifolds**

| A131                                      |                                        | A36                          |                |
|-------------------------------------------|----------------------------------------|------------------------------|----------------|
| Inlet Manifold - single carb              | Ca so                                  | Inlet Manifold above Blower  |                |
| Type 37                                   |                                        | Types 51, 55                 |                |
| 37MOT81                                   |                                        | 51MOT10                      | and the second |
| A108                                      |                                        | A37                          |                |
| Manifold Adaptor, twin 30, solex to block |                                        | Safety Valve Housing for A36 | 1 Et 1         |
| Types: 37, 40, Brescia                    |                                        | Types 51, 55                 | All -          |
| 1 ypes. 57, 40, Dieseia                   | and the second second                  | 51MOT14                      |                |
| A108A                                     |                                        | A106                         |                |
| Manifold Adaptor, 35                      |                                        | Ignition Tube Support        | 0              |
| solex to block                            |                                        | Types 35, 43                 |                |
| Types: 37, 40, Brescia                    |                                        | 35CH146                      |                |
| A103                                      |                                        | A145                         |                |
| Inlet Manifold on block                   |                                        |                              | ~              |
| (pairs)                                   |                                        | Ignition Tube Support        |                |
| 30, 35, 38, 43                            |                                        | Types 37                     |                |
| 30MOT 146                                 |                                        | 37MOT87                      |                |
| A149                                      | ~ •                                    | A170                         |                |
| Inlet Manifold, later, long type          |                                        | Solex Carburettor Lever      |                |
| Brescia (36mm carb)                       |                                        |                              |                |
| 22/23 MOT 2043                            | Sound A Dearth                         |                              | And the second |
| A18                                       |                                        | A180                         |                |
| Inlet Manifold - Y-piece                  | ~ ~ ~                                  | Inlet Elbow                  |                |
| for blown engine                          | - Cont                                 | Type: 37A                    | A 0            |
| 35B, 35C, 43                              |                                        | 37MOT106                     |                |
| 39COMP90                                  |                                        | 2/1101100                    |                |
| A19                                       | and the second second                  |                              |                |
| Safety Valve Cap for A18                  | and the state                          |                              |                |
| Types 35B, 35C, 37A, 43                   |                                        |                              |                |
| 39COMP79                                  |                                        |                              |                |
|                                           |                                        |                              |                |
|                                           | Tel : +44 (0)1242 675496<br>spares@bug |                              |                |