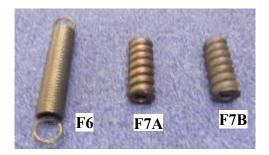

37, 40, 44, 49 |
| F2B | Exhaust double valve spring | Types: 37, 40, 44, 49 |
|     |                             |                       |

Type: 51

| F3  | Propshaft coupling spring (sets of 4)            |                   |
|-----|--------------------------------------------------|-------------------|
| F4  | Track rod/drag link end spring                   | Types: 40. 37, 35 |
| F4A | Track rod/drag link end spring                   | Types: 38, 43, 44 |
| F5  | Crankshaft vibration damper spring (12 required) | Туре: 57          |

| F6  | Clutch spring (pairs)                   | Type: GP |
|-----|-----------------------------------------|----------|
| F7A | Shock absorber spring 5.5mm dia section | Type: GP |
| F7B | Shock absorber spring 6.0mm dia section | Type: GP |











Tel : +44 (0)1242 675496 Fax: +44 (0)1242 677001 spares@bugatti.co.uk

#### 8. Springs - Continued

| F8  | Brescia double valve<br>spring - standard<br>specification | Type: Brescia |
|-----|------------------------------------------------------------|---------------|
| F8A | Brescia double valve<br>spring - stronger<br>specification | Type: Brescia |

| F10 | Air pump spring | Type: GP |
|-----|-----------------|----------|
|     | (on cambox)     |          |

| F11 | Inlet/exhaust double valve spring    | Type: 57 |
|-----|--------------------------------------|----------|
| F12 | Inlet/exhaust triple<br>valve spring | Type: 51 |

|     | CEP-TA INSIS |
|-----|--------------|
| S   | 0            |
| No. | 1            |
| 3   | Ser .        |
|     | 9            |
| F8  | F8A