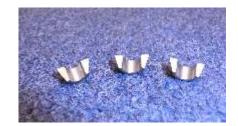

### **1.3 Cambox Castings**

| A126                                               |                  | A17                                                                                |                   |
|----------------------------------------------------|------------------|------------------------------------------------------------------------------------|-------------------|
| Cambox Casing, less bushes                         |                  | Step up gear housing - rear                                                        | No.               |
| Types 30, 35, 38, 43                               |                  | Types 35, 43                                                                       |                   |
| 30AC1                                              |                  | 35AC42                                                                             |                   |
| A86                                                |                  | A99                                                                                |                   |
| Lid for A126                                       |                  | Air Pump Body (bronze)                                                             |                   |
| Types 30, 35, 38, 43                               | <u>Concentra</u> | Types 35, 37                                                                       |                   |
| 30AC2                                              |                  | 30AC95/35AC120                                                                     |                   |
| A148                                               |                  | A9                                                                                 |                   |
| Cambox Casing, less bushes                         |                  | Water Elbow - circular flange                                                      |                   |
| Types 37, 40                                       |                  | (machine to suit angle required)                                                   |                   |
| 37AC1                                              |                  | Types 30<br>30AC35/35AC35                                                          |                   |
| A97                                                |                  | A9B                                                                                |                   |
| Cambox Lid (4 cylinder)                            |                  | Water Elbow - square flange                                                        |                   |
| Types 37, 40                                       |                  | 30AC35                                                                             |                   |
| 37AC2                                              |                  |                                                                                    | The second second |
| A79                                                |                  | A9C                                                                                |                   |
| Cover for vertical drive, front of block           | A                | Water Elbow - with boss                                                            | N.C.              |
| Types: 37, 40                                      |                  | 30AC35                                                                             |                   |
| 37MOT18                                            |                  |                                                                                    |                   |
| А79А                                               | ~                | 57AC01 - Cambox Casing -<br>Inlet                                                  |                   |
| Cover for vertical drive                           |                  | 57AC02 - Cambox Casing                                                             |                   |
| Type 35                                            |                  | Exhaust                                                                            |                   |
| 38MOT3                                             |                  | Types 57, 59                                                                       |                   |
| A56                                                |                  |                                                                                    |                   |
| Air pump drive housing,<br>bronze - rear of cambox | 9                |                                                                                    |                   |
| Types: 35A, 37                                     |                  |                                                                                    |                   |
| 30AC46                                             |                  |                                                                                    |                   |
|                                                    | spares@b         | 5 Fax: +44 (0)1242 677001<br>bugatti.co.uk<br><b>tti Owners' Club members only</b> | Y                 |