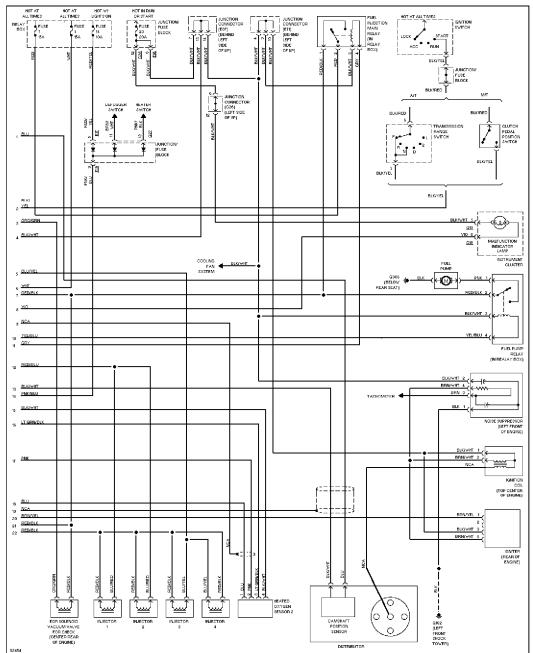

#### **ENGINE PERFORMANCE**

1.6L

1.6L, Engine Performance Circuits (1 of 2)

# SYSTEM WIRING DIAGRAMS Article Text (p. 8)

1996 Suzuki Esteem For

Copyright © 1998 Mitchell International Tuesday, April 06, 1999 08:11AM

1.6L, Engine Performance Circuits (2 of 2)